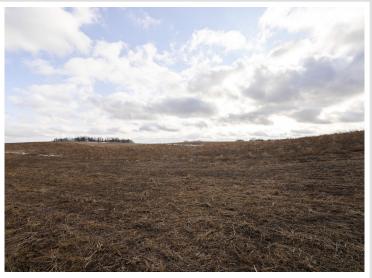

## **Description:**

Discover your own 39 acre escape with lake frontage on an unnamed lake conveniently located north of Underwood and Fergus Falls. This property, under a permanent land easement, offers privacy and natural beauty. It's versatile, allowing haying after July 15th and pasture use year-round. Whether you're looking for hunting or relaxation, this is your chance to create your ideal getaway.

## **Additional Details:**

Lot Acres 39

Lot Dimensions 1320x1320

School District 544 Taxes \$616 Taxes with Assessments \$616 Tax Year 2025