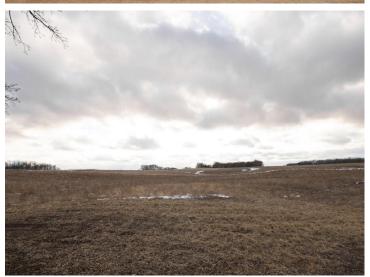

## **Description:**

Discover your own 39 acre escape with lake frontage on an unnamed lake conveniently located north of Underwood and Fergus Falls. This property, under a permanent land easement, offers privacy and natural beauty. It's versatile, allowing haying after July 15th and pasture use year-round. Whether you're looking for hunting or relaxation, this is your chance to create your ideal getaway.

## **Additional Details:**

Lot Acres 39

Lot Dimensions 1320x1320

School District 544 Taxes \$616 Taxes with Assessments \$616 Tax Year 2025