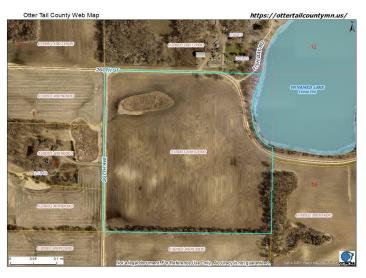

## **Description:**

Discover your own 39 acre escape with lake frontage on an unnamed lake conveniently located north of Underwood and Fergus Falls. This property, under a permanent land easement, offers privacy and natural beauty. It's versatile, allowing haying after July 15th and pasture use year-round. Whether you're looking for hunting or relaxation, this is your chance to create your ideal getaway.

## **Additional Details:**

Lot Acres 39

Lot Dimensions 1320x1320

School District 544 Taxes \$616 Taxes with Assessments \$616 Tax Year 2025

## **Driving Directions:**

N on N Union Ave toward W Cavour Ave, E on W Summit Ave, N onto Friberg Ave, E onto Co Hwy 18, N onto 267th Ave. Across from 25849 267th Ave.

Listed By: Keller Williams Realty Professionals