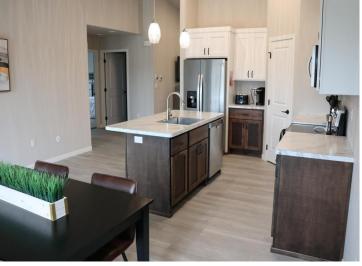

## **Description:**

Long Pine Community Twin Homes is located in an ideal location within Detroit Lakes. This 2 bed 2 Bath open concept home is

designed to cover all your wants and wishes. This open concept plan has a Master Suite with a walk in closet. The property is all

landscaped including irrigation and patio off of the patio door. This property is turn key and all your lawn care and snow removal will

be taken care of. Pictures are from a previous unit. This home may also be available to rent.