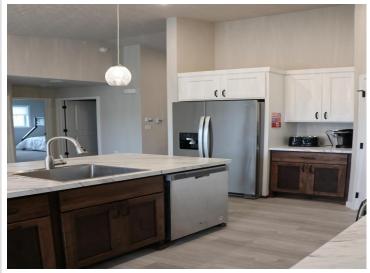

## **Description:**

Long Pine Community Twin Homes is located in an ideal location within Detroit Lakes. This 2 bed 2 Bath open concept home is

designed to cover all your wants and wishes. This open concept plan has a Master Suite with a walk in closet. The property is all

landscaped including irrigation and patio off of the patio door. This property is turn key and all your lawn care and snow removal will

be taken care of. Pictures are from a previous unit. This home may also be available to rent.