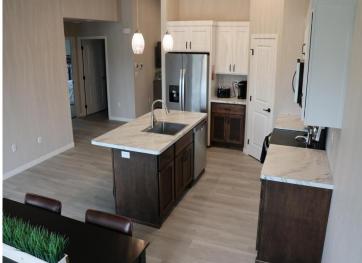

## **Description:**

Long Pine Community Twin Homes is located in an ideal location within Detroit Lakes. This 2 bed 2 Bath open concept home is

designed to cover all your wants and wishes. This open concept plan has a Master Suite with a walk in closet. The property is all

landscaped including irrigation and patio off of the patio door. This property is turn key and all your lawn care and snow removal will

be taken care of. Pictures are from a previous unit. This home may also be available to rent.