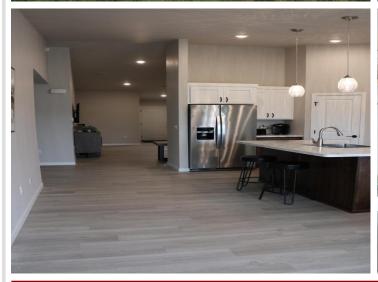

## **Description:**

Long Pine Community Twin Homes is located in an ideal location within Detroit Lakes. This 2 bed 2 Bath open concept home is

designed to cover all your wants and wishes. This open concept plan has a Master Suite with a walk in closet. The property is all

landscaped including irrigation and patio off of the patio door. This property is turn key and all your lawn care and snow removal will

be taken care of. Pictures are from a previous unit. This home may also be available to rent.