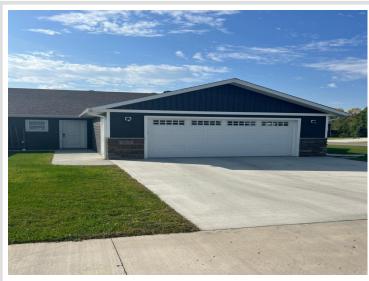

## **Description:**

Long Pine Community Twin Homes is located in an ideal location within Detroit Lakes. This 2 bed 2 Bath open concept home is

designed to cover all your wants and wishes. This open concept plan has a Master Suite with a walk in closet. The property is all

landscaped including irrigation and patio off of the patio door. This property is turn key and all your lawn care and snow removal will

be taken care of. Pictures are from a previous unit. This home may also be available to rent.