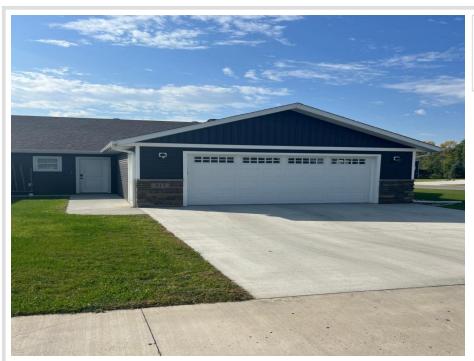

## **Description:**

Long Pine Community Twin Homes is located in an ideal location within Detroit Lakes. This 2 bed 2 Bath open concept home is

designed to cover all your wants and wishes. This open concept plan has a Master Suite with a walk in closet. The property is all

landscaped including irrigation and patio off of the patio door. This property is turn key and all your lawn care and snow removal will

be taken care of. Pictures are from a previous unit. This home may also be available to rent.