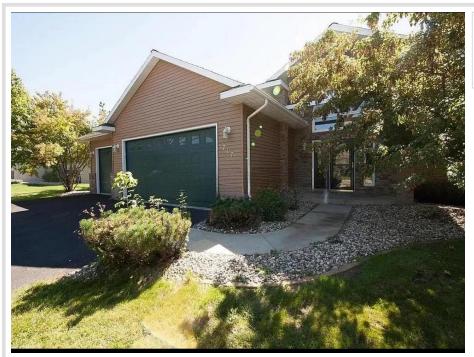

## **Description:**

This stunning split-level home sits on South Shore Drive, directly across from Big Detroit Lake and near public access to the new South Shore Park. It features 3 bedrooms, with the possibility of a 4th. The spacious kitchen and open floor plan are complemented by beautiful hardwood floors. The master bedroom, with its vaulted ceilings, leads to a large master bath complete with a separate shower and a jetted tub. The lower level offers 2 (potentially 3) bedrooms, a full bath, and a generously sized family room. Outside, the yard boasts mature trees and a sprinkler system.

## **Additional Details:**

Year Built 2001 Lot Acres 0.44 Lot Dimensions 100x184

Garage Stalls 3 School District 22 Taxes \$4,018 Taxes with Assessments \$4,018 Tax Year 2023

## **Additional Features:**

Basement: Egress Window(s), Full Fuel: Natural Gas Garage: 3 Heat: Forced Air Sewer: City Sewer/Connected Water: City Water/Connected Air Conditioning: Central Air