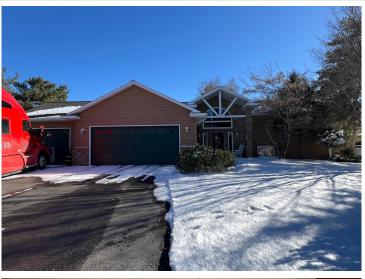

## **Description:**

This stunning split-level home sits on South Shore Drive, directly across from Big Detroit Lake and near public access to the new South Shore Park. It features 3 bedrooms, with the possibility of a 4th. The spacious kitchen and open floor plan are complemented by beautiful hardwood floors. The master bedroom, with its vaulted ceilings, leads to a large master bath complete with a separate shower and a jetted tub. The lower level offers 2 (potentially 3) bedrooms, a full bath, and a generously sized family room. Outside, the yard boasts mature trees and a sprinkler system.

## **Additional Details:**

Year Built 2001 Lot Acres 0.44 Lot Dimensions 100x184

Garage Stalls 3 School District 22 Taxes \$4,018 Taxes with Assessments \$4,018 Tax Year 2023

## **Additional Features:**

Basement: Egress Window(s), Full Fuel: Natural Gas Garage: 3 Heat: Forced Air Sewer: City Sewer/Connected Water: City Water/Connected Air Conditioning: Central Air