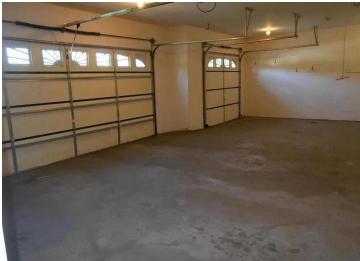

## **Additional Details:**

Year Built 2001 Lot Acres 0.44 Lot Dimensions 100x184

Garage Stalls 3 School District 22 Taxes \$4,018 Taxes with Assessments \$4,018 Tax Year 2023

## **Additional Features:**

Basement: Egress Window(s), Full Fuel: Natural Gas Garage: 3 Heat: Forced Air Sewer: City Sewer/Connected Water: City Water/Connected Air Conditioning: Central Air