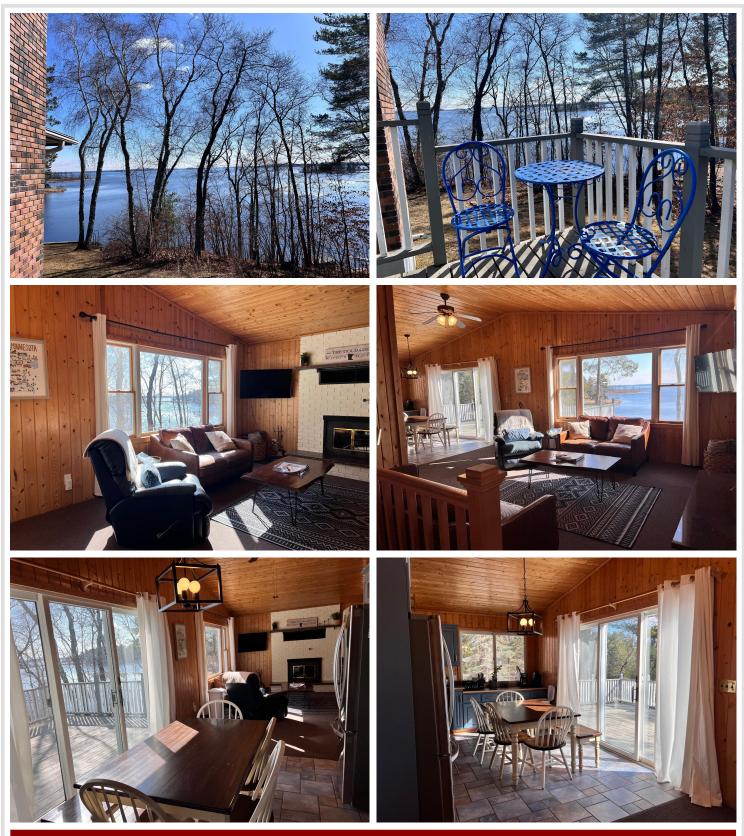

## **Description:**

You will love the charm of this great year around lake home with panoramic views of nature's finest displays. This quaint and charming home boasts one level living with a finished lower level for expanded living space. The lower level bonus room can be transformed into a large bedroom/bunkroom. The home has beautiful knotty pine accents, new appliances, wood burning fireplace and large lake-side windows to enjoy the picturesque views of Whitefish lake! The large detached garage offers plenty of storage space for your toys. The Property is perfectly situated on a quiet road close to Crosslake, Pequot Lakes, Breezy Point and Pine River! Memories are waiting to happen for you and your family in this year around gem on The Whitefish Chain!!