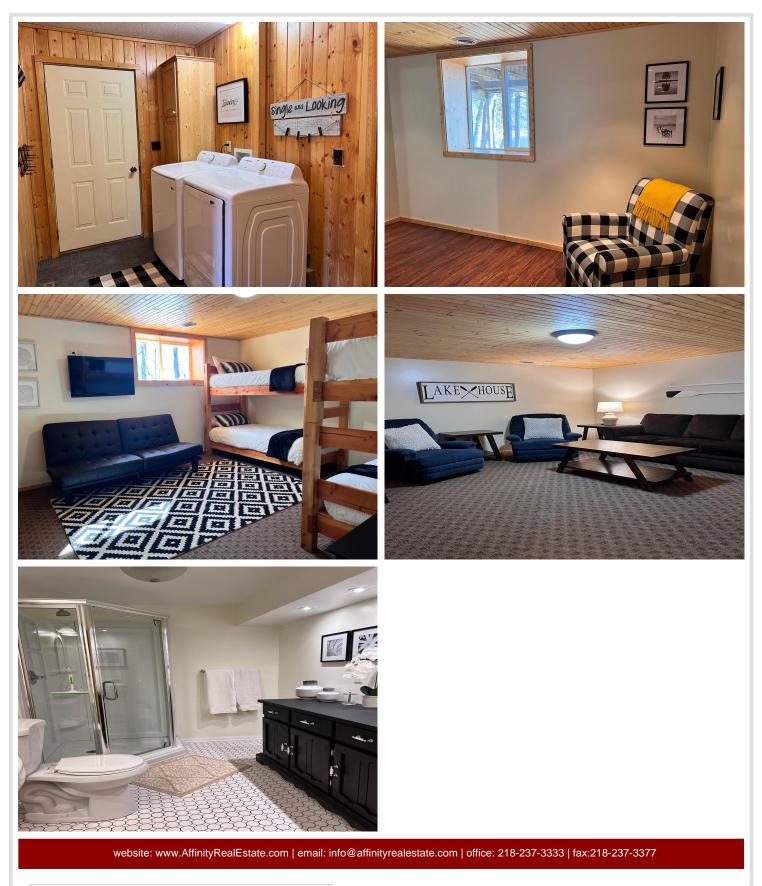

## **Description:**

You will love the charm of this great year around lake home with panoramic views of nature's finest displays. This quaint and charming home boasts one level living with a finished lower level for expanded living space. The lower level bonus room can be transformed into a large bedroom/bunkroom. The home has beautiful knotty pine accents, new appliances, wood burning fireplace and large lake-side windows to enjoy the picturesque views of Whitefish lake! The large detached garage offers plenty of storage space for your toys. The Property is perfectly situated on a quiet road close to Crosslake, Pequot Lakes, Breezy Point and Pine River! Memories are waiting to happen for you and your family in this year around gem on The Whitefish Chain!!