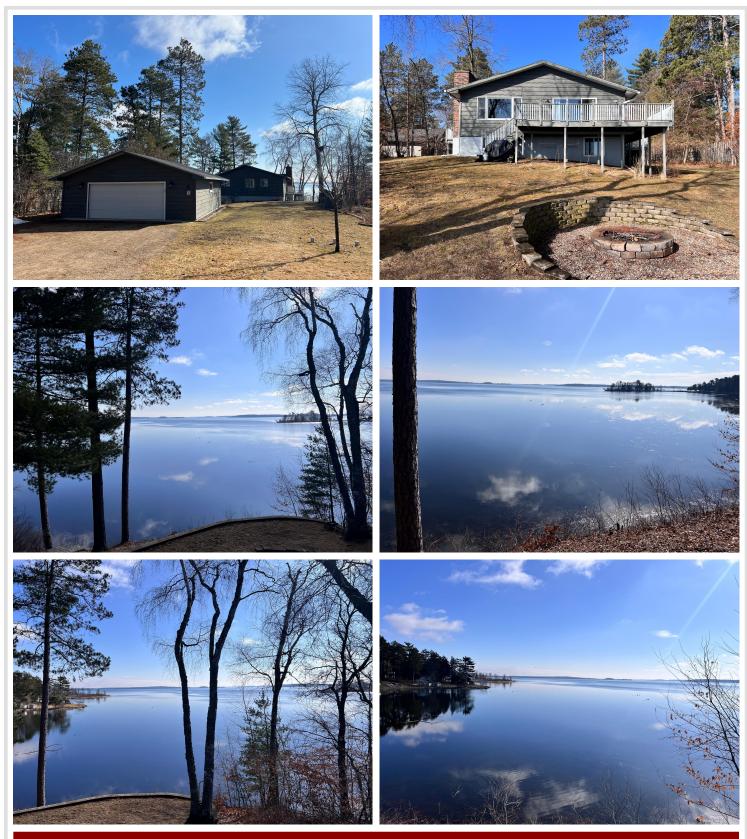

## **Description:**

You will love the charm of this great year around lake home with panoramic views of nature's finest displays. This quaint and charming home boasts one level living with a finished lower level for expanded living space. The lower level bonus room can be transformed into a large bedroom/bunkroom. The home has beautiful knotty pine accents, new appliances, wood burning fireplace and large lake-side windows to enjoy the picturesque views of Whitefish lake! The large detached garage offers plenty of storage space for your toys. The Property is perfectly situated on a quiet road close to Crosslake, Pequot Lakes, Breezy Point and Pine River! Memories are waiting to happen for you and your family in this year around gem on The Whitefish Chain!!