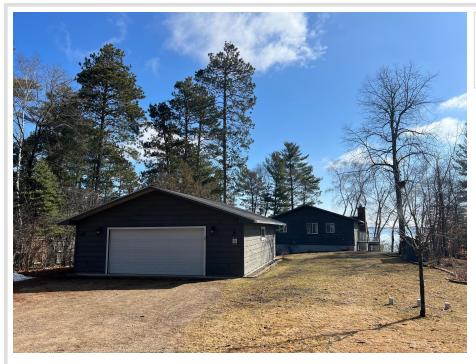

## **Description:**

You will love the charm of this great year around lake home with panoramic views of nature's finest displays. This quaint and charming home boasts one level living with a finished lower level for expanded living space. The lower level bonus room can be transformed into a large bedroom/bunkroom. The home has beautiful knotty pine accents, new appliances, wood burning fireplace and large lake-side windows to enjoy the picturesque views of Whitefish lake! The large detached garage offers plenty of storage space for your toys. The Property is perfectly situated on a quiet road close to Crosslake, Pequot Lakes, Breezy Point and Pine River! Memories are waiting to happen for you and your family in this year around gem on The Whitefish Chain!!

## Additional Details:

| Year Built             | 1983    |
|------------------------|---------|
| Lot Acres              | 0.71    |
| Lot Dimensions         | 100x345 |
| Garage Stalls          | 2       |
| School District        | 186     |
| Taxes                  | \$2,790 |
| Taxes with Assessments | \$2,790 |
| Tax Year               | 2023    |