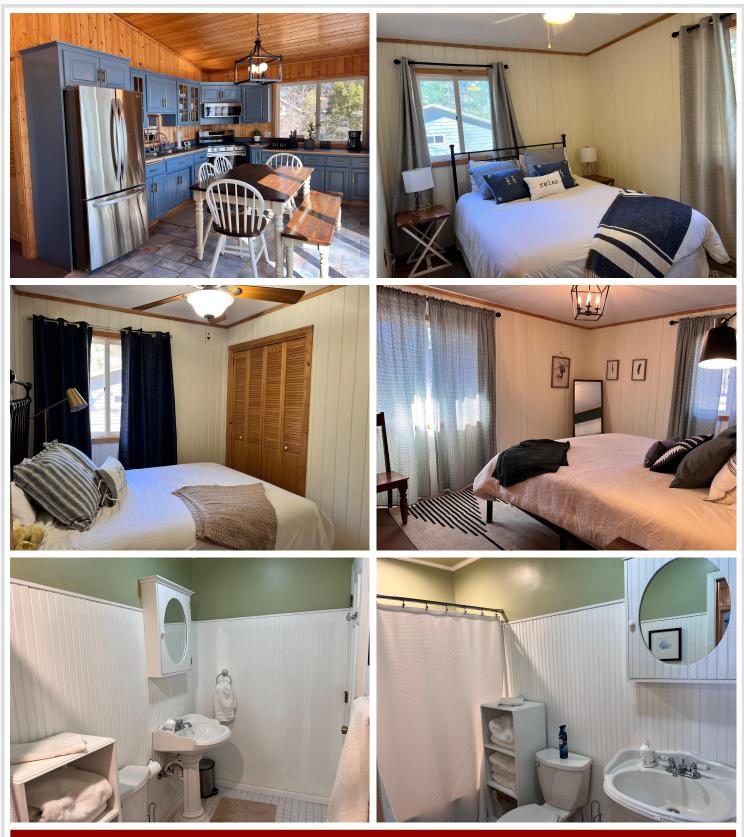

## **Description:**

You will love the charm of this great year around lake home with panoramic views of nature's finest displays. This quaint and charming home boasts one level living with a finished lower level for expanded living space. The lower level bonus room can be transformed into a large bedroom/bunkroom. The home has beautiful knotty pine accents, new appliances, wood burning fireplace and large lake-side windows to enjoy the picturesque views of Whitefish lake! The large detached garage offers plenty of storage space for your toys. The Property is perfectly situated on a quiet road close to Crosslake, Pequot Lakes, Breezy Point and Pine River! Memories are waiting to happen for you and your family in this year around gem on The Whitefish Chain!!

## Additional Details:

| Year Built             | 1983    |
|------------------------|---------|
| Lot Acres              | 0.71    |
| Lot Dimensions         | 100x345 |
| Garage Stalls          | 2       |
| School District        | 186     |
| Taxes                  | \$2,790 |
| Taxes with Assessments | \$2,790 |
| Tax Year               | 2023    |