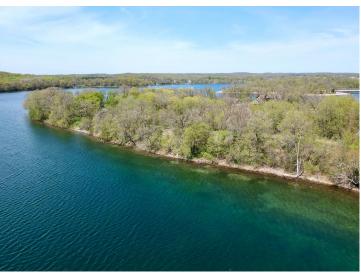

## **Description:**

EAST SPIRIT LAKE - 337' lake frontage and good hard bottom swimming! This gorgeous large lot is over 1.3 acre and has beautiful mature trees. The lot is rolling and has a large level area next to the elevation to the water. Covenants apply but they allow travel trailers. Come and take a look!