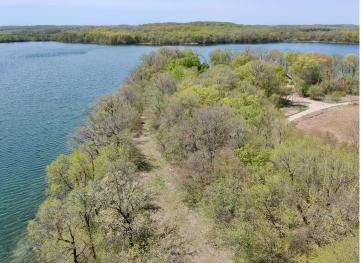

## **Description:**

EAST SPIRIT LAKE - 337' lake frontage and good hard bottom swimming! This gorgeous large lot is over 1.3 acre and has beautiful mature trees. The lot is rolling and has a large level area next to the elevation to the water. Covenants apply but they allow travel trailers. Come and take a look!

## **Additional Details:**

Lot Acres 1.33

Lot Dimensions 337x204 IRREGULAR

School District 549
Taxes \$1,620
Taxes with Assessments \$1,620
Tax Year 2024