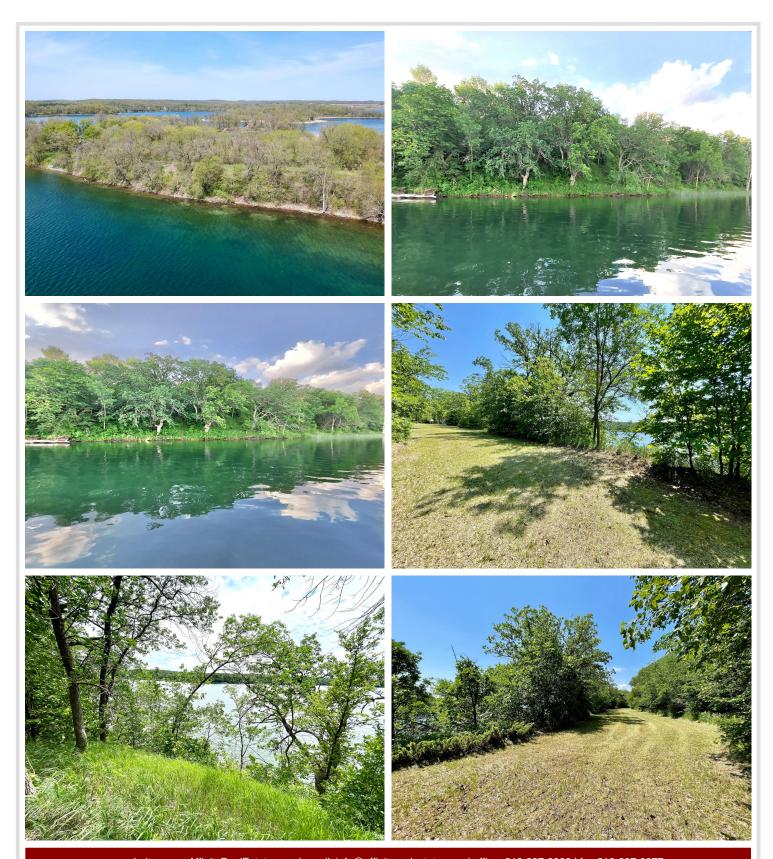

## **Description:**

EAST SPIRIT LAKE - 337' lake frontage and good hard bottom swimming! This gorgeous large lot is over 1.3 acre and has beautiful mature trees. The lot is rolling and has a large level area next to the elevation to the water. Covenants apply but they allow travel trailers. Come and take a look!

## **Additional Details:**

Lot Acres 1.33

Lot Dimensions 337x204 IRREGULAR

School District 549
Taxes \$1,620
Taxes with Assessments \$1,620
Tax Year 2024