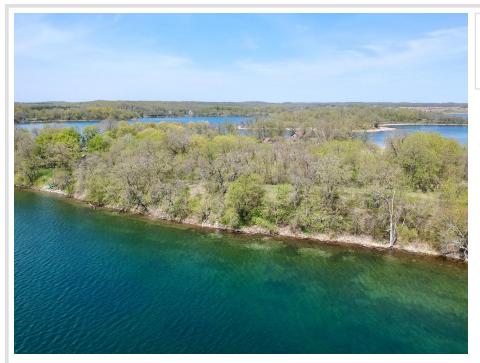

## **Description:**

EAST SPIRIT LAKE - 337' lake frontage and good hard bottom swimming! This gorgeous large lot is over 1.3 acre and has beautiful mature trees. The lot is rolling and has a large level area next to the elevation to the water. Covenants apply but they allow travel trailers. Come and take a look!

## **Additional Details:**

Lot Acres 1.33

Lot Dimensions 337x204 IRREGULAR

School District 549
Taxes \$1,620
Taxes with Assessments \$1,620
Tax Year 2024