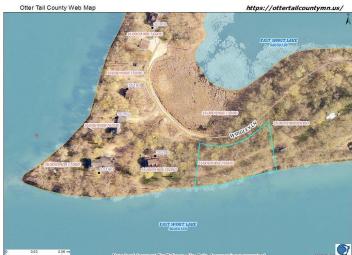

## **Additional Details:**

Lot Acres 1.33

Lot Dimensions 337x204 IRREGULAR

School District 549
Taxes \$1,620
Taxes with Assessments \$1,620
Tax Year 2024

## **Driving Directions:**

From Vergas, 3.2 miles west on Co Hwy 4. Turn left, south onto CR-41 for 0.7 miles. Turn right onto Wrigley Circle for 0.3 miles. Turn left onto Wrigley Ln for 0.7 miles to property on your left.