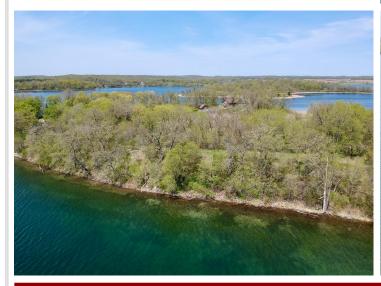

## **Description:**

EAST SPIRIT LAKE - 337' lake frontage and good hard bottom swimming! This gorgeous large lot is over 1.3 acre and has beautiful mature trees. The lot is rolling and has a large level area next to the elevation to the water. Covenants apply but they allow travel trailers. Come and take a look!