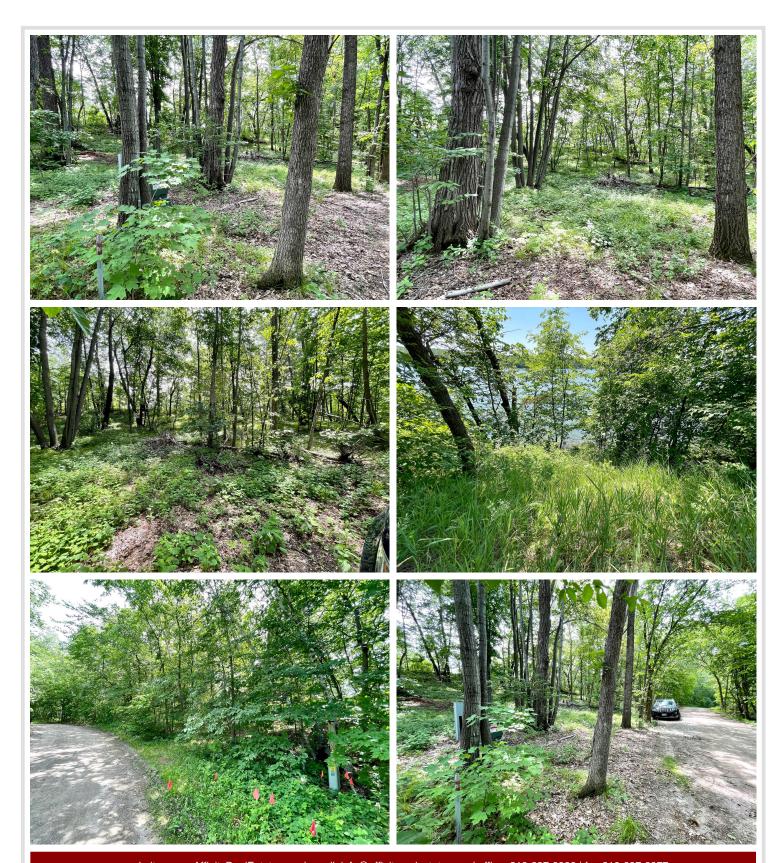

## **Description:**

EAST SPIRIT LAKE - 337' lake frontage and good hard bottom swimming! This gorgeous large lot is over 1.3 acre and has beautiful mature trees. The lot is rolling and has a large level area next to the elevation to the water. Covenants apply but they allow travel trailers. Come and take a look!

## **Additional Details:**

Lot Acres 1.33

Lot Dimensions 337x204 IRREGULAR

School District 549
Taxes \$1,620
Taxes with Assessments \$1,620
Tax Year 2024