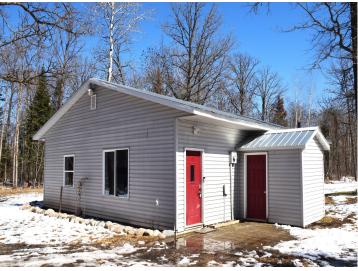

MLS 6512341 Residential

\$214,500

1,200 sq ft 2 bedrooms 1 baths

7200 Northwood Road Solway MN 56678

Status: Pending

## **Description:**

You'll want to see this 2+ bedroom, 1 bath home on 10 beautifully wooded acres. Privacy yet close to town! Includes large shed for additional storage. Fresh paint, newer flooring, and brand-new appliances. Move in ready! Check out the virtual tour of the home and call and schedule your private showing.