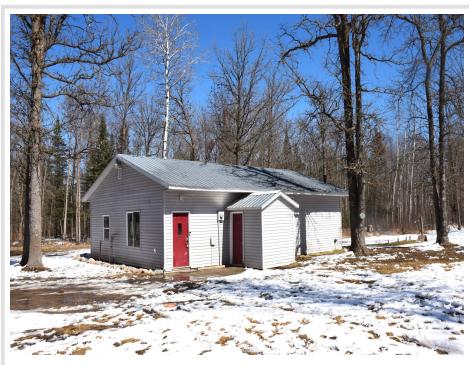

MLS 6512341 Residential

\$214,500

1,200 sq ft 2 bedrooms 1 baths

7200 Northwood Road Solway MN 56678

Status: Pending

## **Description:**

You'll want to see this 2+ bedroom, 1 bath home on 10 beautifully wooded acres. Privacy yet close to town! Includes large shed for additional storage. Fresh paint, newer flooring, and brand-new appliances. Move in ready! Check out the virtual tour of the home and call and schedule your private showing.