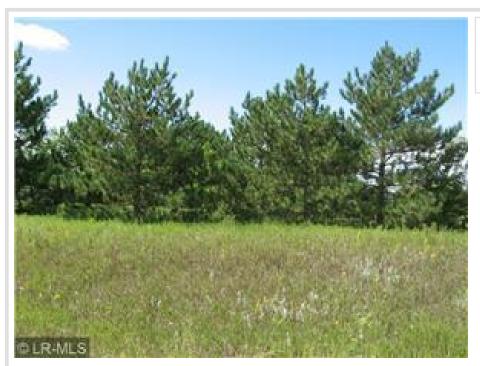

## **Description:**

OPPORTUNITY AWAITS - Two fantastic lots in Ottertail City, to be sold together. Across Hwy 108 from Thumper Pond Resort and Golf Course. Near public boat access onto Otter Tail Lake. This UNIQUE property is zoned commercial/residential and multi-family. TAKE ADVANTAGE of the opportunity, the possibilities are endless. Easy access to Hwy 55 & 108.

## **Additional Details:**

0.94 Lot Acres

Lot Dimensions 110x200 & 182x182

School District 549 Taxes \$90 Taxes with Assessments \$90 Tax Year 2024