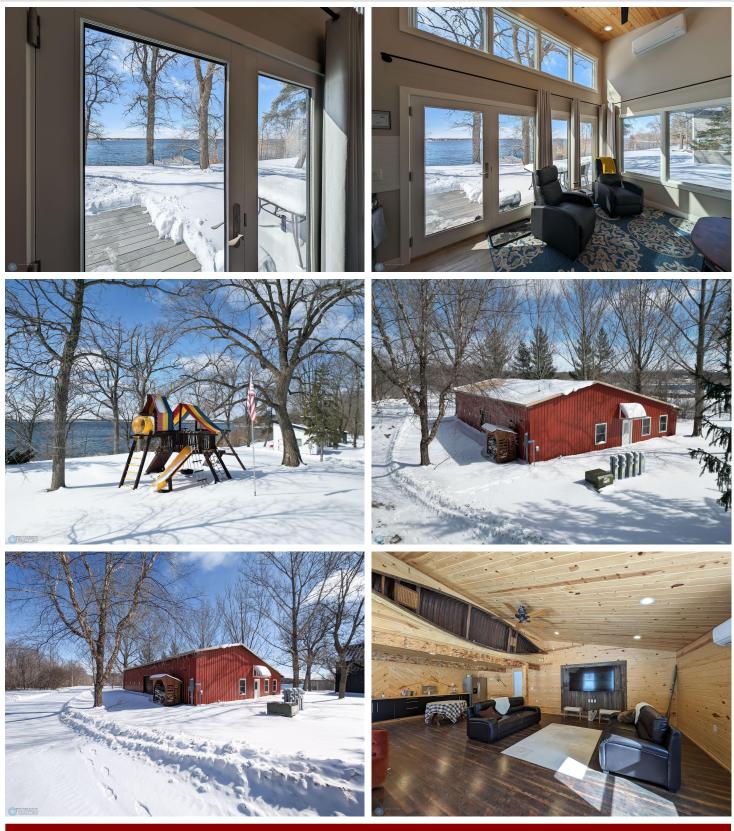

## **Description:**

Stunning 2021 built property brings lake life to an easy level of fun! Sitting right outside of Dent, MN on Dead Lake (2nd largest lake in Otter Tail County), This modern TINY cabin features FULLY FURNISHED 1 bedroom, 1 full bath, and a 137 sq ft of storage loft area, with an open floor plan kitchen w/soft close cabinets, living area, awseom lighting, many tall windows and high ceilings, giving you luxury to head to the lake for the weekend, the summer, or year round, and all you need is to be ready to relax. Security cameras included. Cabin comes with a 5x15 storage unit inside the community building. Owners have access to the community room to host bigger gatherings w/wet bar, bathroom, washer & dryer. Firefly has 2 firepits and playground available to members. One private boat slip included. Firefly gated community have 16 cabins, 1/16th ownership of the 10 approx acres of land the resort is on. The HOA allows short-term rentals such as Airbnb or VRBO. Here is your next adventure!