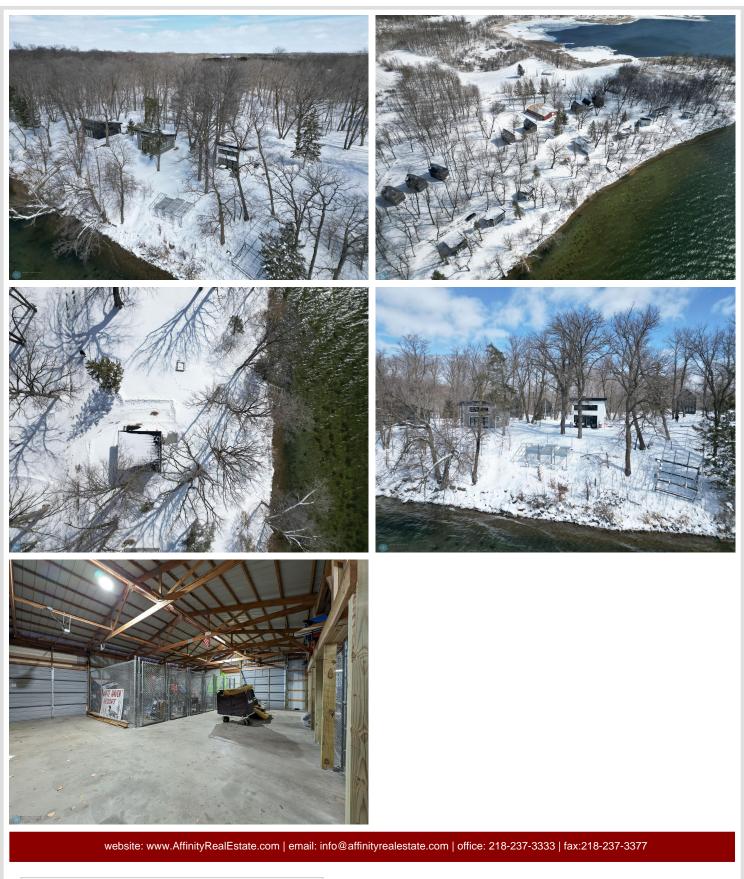

## **Description:**

Stunning 2021 built property brings lake life to an easy level of fun! Sitting right outside of Dent, MN on Dead Lake (2nd largest lake in Otter Tail County), This modern TINY cabin features FULLY FURNISHED 1 bedroom, 1 full bath, and a 137 sq ft of storage loft area, with an open floor plan kitchen w/soft close cabinets, living area, awseom lighting, many tall windows and high ceilings, giving you luxury to head to the lake for the weekend, the summer, or year round, and all you need is to be ready to relax. Security cameras included. Cabin comes with a 5x15 storage unit inside the community building. Owners have access to the community room to host bigger gatherings w/wet bar, bathroom, washer & dryer. Firefly has 2 firepits and playground available to members. One private boat slip included. Firefly gated community have 16 cabins, 1/16th ownership of the 10 approx acres of land the resort is on. The HOA allows short-term rentals such as Airbnb or VRBO. Here is your next adventure!

### **Driving Directions:**

From Perham on MN-78 S. Turn right on MN-108 W. Turn left onto 1st Ave N (going into Dent). Turn right onto Co Rd 35/Main St. Turn left onto White Haven Rd. Property is behind the black gate on the center driveway at the end of White Haven Road.