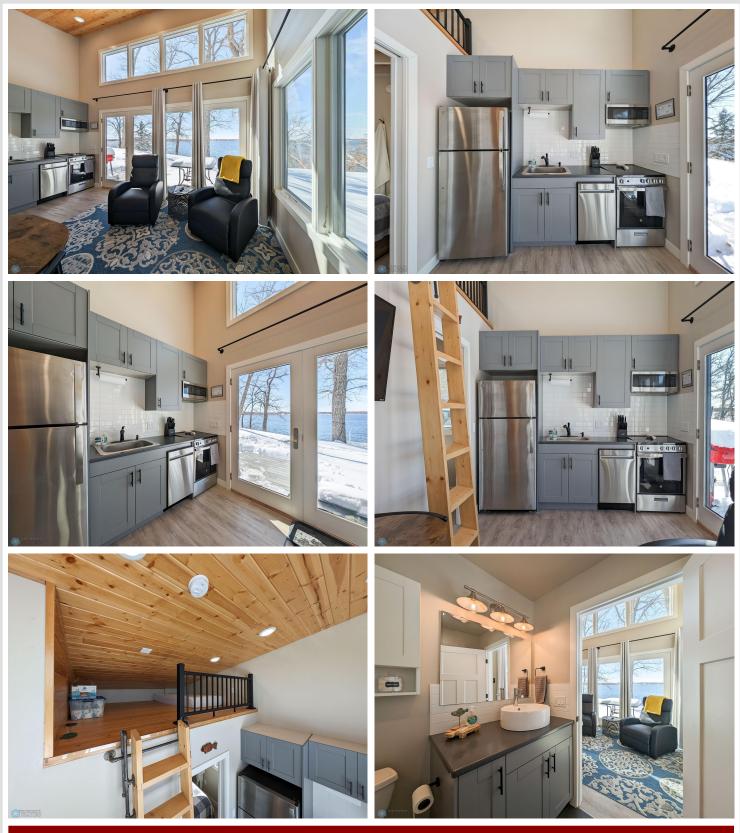

## **Description:**

Stunning 2021 built property brings lake life to an easy level of fun! Sitting right outside of Dent, MN on Dead Lake (2nd largest lake in Otter Tail County), This modern TINY cabin features FULLY FURNISHED 1 bedroom, 1 full bath, and a 137 sq ft of storage loft area, with an open floor plan kitchen w/soft close cabinets, living area, awseom lighting, many tall windows and high ceilings, giving you luxury to head to the lake for the weekend, the summer, or year round, and all you need is to be ready to relax. Security cameras included. Cabin comes with a 5x15 storage unit inside the community building. Owners have access to the community room to host bigger gatherings w/wet bar, bathroom, washer & dryer. Firefly has 2 firepits and playground available to members. One private boat slip included. Firefly gated community have 16 cabins, 1/16th ownership of the 10 approx acres of land the resort is on. The HOA allows short-term rentals such as Airbnb or VRBO. Here is your next adventure!