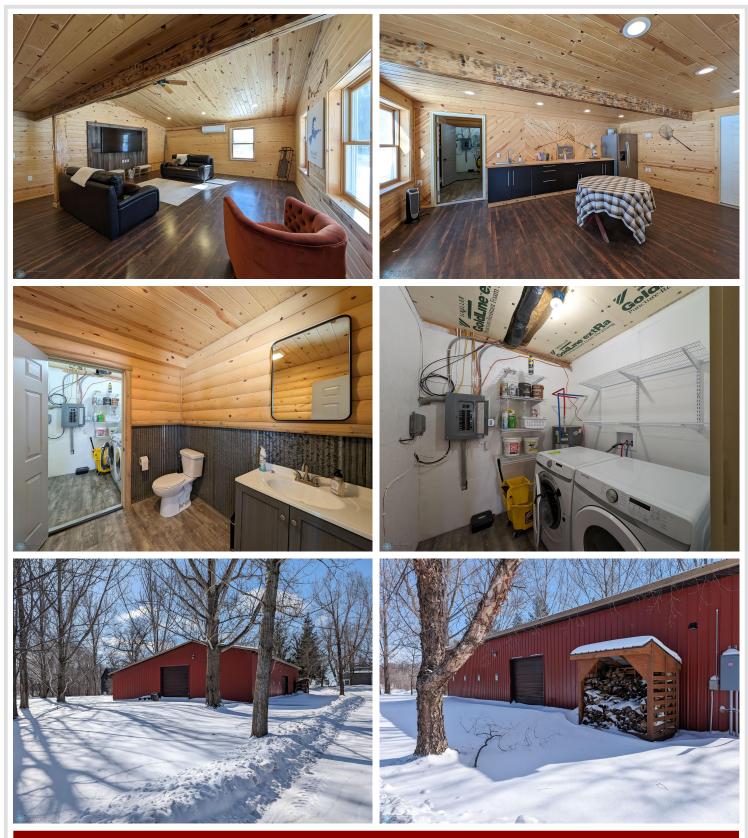

## **Description:**

Stunning 2021 built property brings lake life to an easy level of fun! Sitting right outside of Dent, MN on Dead Lake (2nd largest lake in Otter Tail County), This modern TINY cabin features FULLY FURNISHED 1 bedroom, 1 full bath, and a 137 sq ft of storage loft area, with an open floor plan kitchen w/soft close cabinets, living area, awseom lighting, many tall windows and high ceilings, giving you luxury to head to the lake for the weekend, the summer, or year round, and all you need is to be ready to relax. Security cameras included. Cabin comes with a 5x15 storage unit inside the community building. Owners have access to the community room to host bigger gatherings w/wet bar, bathroom, washer & dryer. Firefly has 2 firepits and playground available to members. One private boat slip included. Firefly gated community have 16 cabins, 1/16th ownership of the 10 approx acres of land the resort is on. The HOA allows short-term rentals such as Airbnb or VRBO. Here is your next adventure!