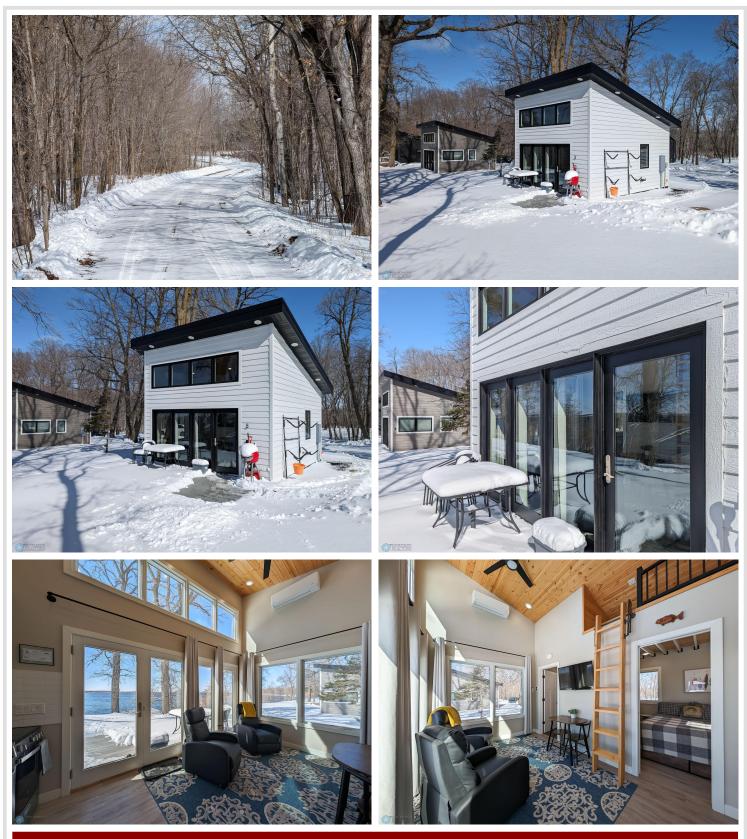

## **Description:**

Stunning 2021 built property brings lake life to an easy level of fun! Sitting right outside of Dent, MN on Dead Lake (2nd largest lake in Otter Tail County), This modern TINY cabin features FULLY FURNISHED 1 bedroom, 1 full bath, and a 137 sq ft of storage loft area, with an open floor plan kitchen w/soft close cabinets, living area, awseom lighting, many tall windows and high ceilings, giving you luxury to head to the lake for the weekend, the summer, or year round, and all you need is to be ready to relax. Security cameras included. Cabin comes with a 5x15 storage unit inside the community building. Owners have access to the community room to host bigger gatherings w/wet bar, bathroom, washer & dryer. Firefly has 2 firepits and playground available to members. One private boat slip included. Firefly gated community have 16 cabins, 1/16th ownership of the 10 approx acres of land the resort is on. The HOA allows short-term rentals such as Airbnb or VRBO. Here is your next adventure!