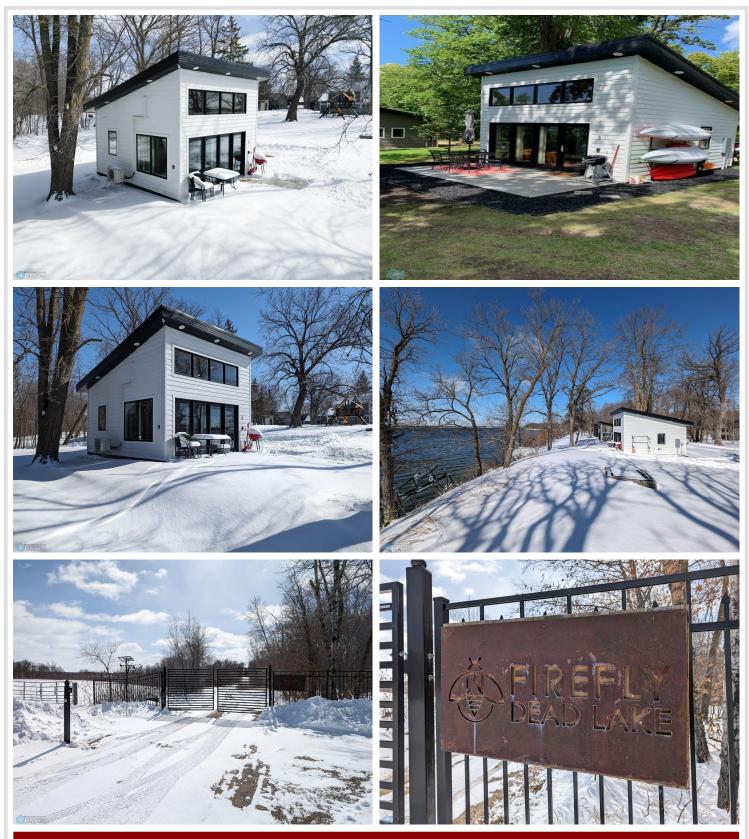

## **Description:**

Stunning 2021 built property brings lake life to an easy level of fun! Sitting right outside of Dent, MN on Dead Lake (2nd largest lake in Otter Tail County), This modern TINY cabin features FULLY FURNISHED 1 bedroom, 1 full bath, and a 137 sq ft of storage loft area, with an open floor plan kitchen w/soft close cabinets, living area, awseom lighting, many tall windows and high ceilings, giving you luxury to head to the lake for the weekend, the summer, or year round, and all you need is to be ready to relax. Security cameras included. Cabin comes with a 5x15 storage unit inside the community building. Owners have access to the community room to host bigger gatherings w/wet bar, bathroom, washer & dryer. Firefly has 2 firepits and playground available to members. One private boat slip included. Firefly gated community have 16 cabins, 1/16th ownership of the 10 approx acres of land the resort is on. The HOA allows short-term rentals such as Airbnb or VRBO. Here is your next adventure!

### **Driving Directions:**

From Perham on MN-78 S. Turn right on MN-108 W. Turn left onto 1st Ave N (going into Dent). Turn right onto Co Rd 35/Main St. Turn left onto White Haven Rd. Property is behind the black gate on the center driveway at the end of White Haven Road.