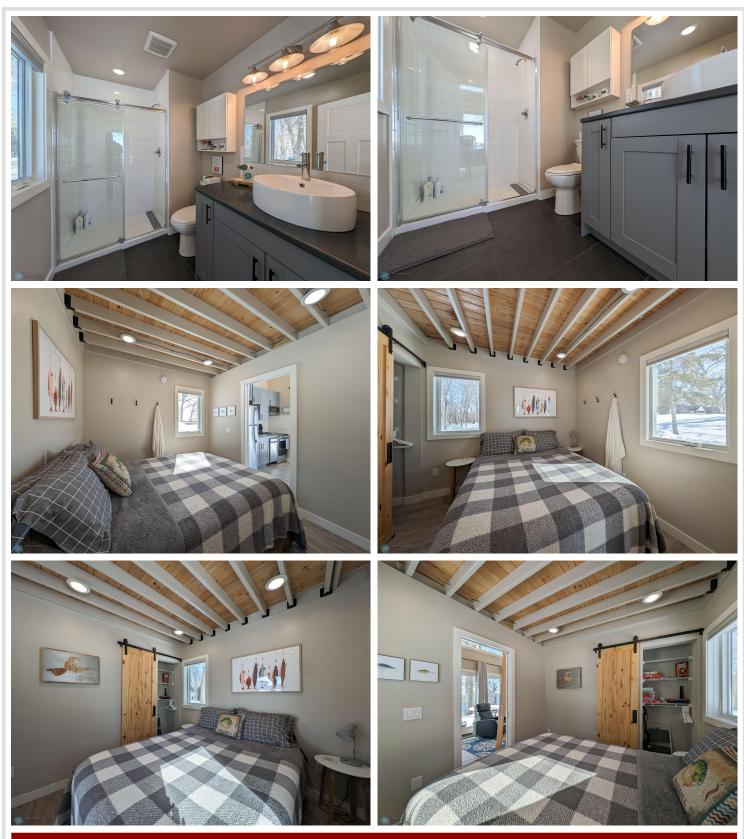

## **Description:**

Stunning 2021 built property brings lake life to an easy level of fun! Sitting right outside of Dent, MN on Dead Lake (2nd largest lake in Otter Tail County), This modern TINY cabin features FULLY FURNISHED 1 bedroom, 1 full bath, and a 137 sq ft of storage loft area, with an open floor plan kitchen w/soft close cabinets, living area, awseom lighting, many tall windows and high ceilings, giving you luxury to head to the lake for the weekend, the summer, or year round, and all you need is to be ready to relax. Security cameras included. Cabin comes with a 5x15 storage unit inside the community building. Owners have access to the community room to host bigger gatherings w/wet bar, bathroom, washer & dryer. Firefly has 2 firepits and playground available to members. One private boat slip included. Firefly gated community have 16 cabins, 1/16th ownership of the 10 approx acres of land the resort is on. The HOA allows short-term rentals such as Airbnb or VRBO. Here is your next adventure!