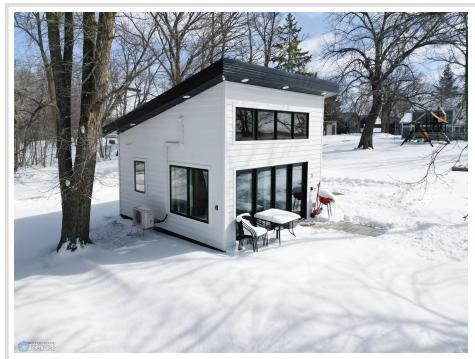

## **Description:**

Stunning 2021 built property brings lake life to an easy level of fun! Sitting right outside of Dent, MN on Dead Lake (2nd largest lake in Otter Tail County), This modern TINY cabin features FULLY FURNISHED 1 bedroom, 1 full bath, and a 137 sq ft of storage loft area, with an open floor plan kitchen w/soft close cabinets, living area, awseom lighting, many tall windows and high ceilings, giving you luxury to head to the lake for the weekend, the summer, or year round, and all you need is to be ready to relax. Security cameras included. Cabin comes with a 5x15 storage unit inside the community building. Owners have access to the community room to host bigger gatherings w/wet bar, bathroom, washer & dryer. Firefly has 2 firepits and playground available to members. One private boat slip included. Firefly gated community have 16 cabins, 1/16th ownership of the 10 approx acres of land the resort is on. The HOA allows short-term rentals such as Airbnb or VRBO. Here is your next adventure!