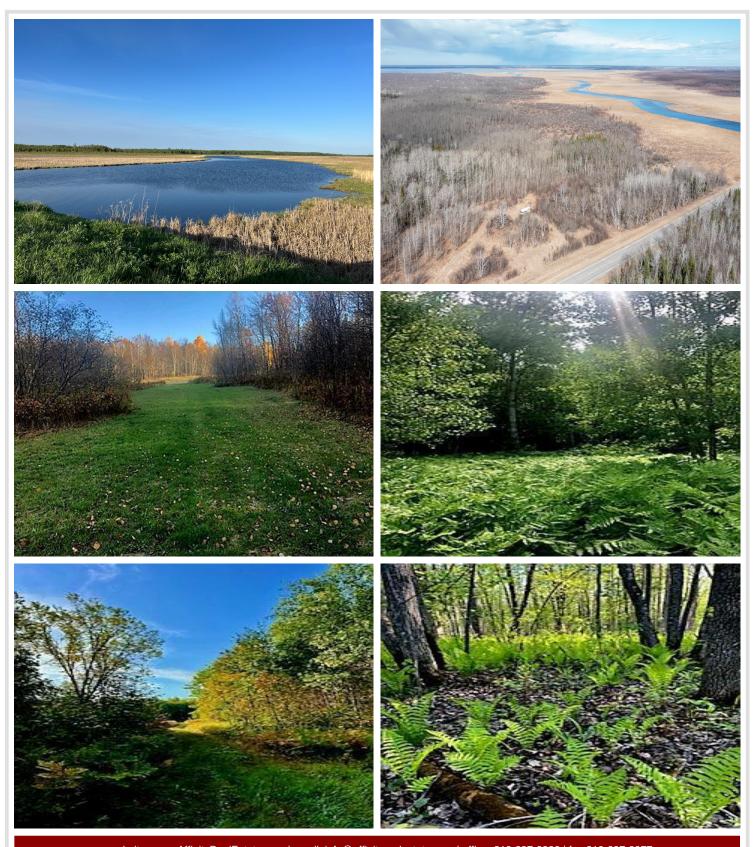

## **Description:**

Just short of 75 acres, this fantastic hunting land on Boy River connects S/W to the Chippewa Forest. There is more federal land across the street. Contact Corps of Engineers in regards to putting a dock on Boy River and any usage rules. Fishing can also be had less than 1/3 of a mile away at the bridge. The S side is mainly high with a nice mix of Birch, Pine and White Cedar. Acreage is a haven for wildlife and there is a large clearing for perhaps a hunting cabin or just a nice big camp site. Revive old hunting trails and open yourself up to hundreds of acres of excellent hunting land. Seller has used the motorhome as lodging when at the acreage and will leave it there for the buyer to camp in. Unknown if it runs and left 'as is'. They will also leave 2 deer stands.