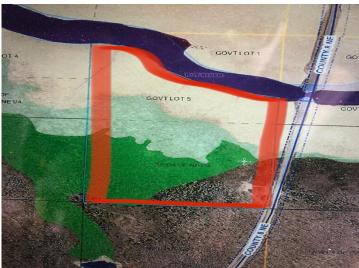

## **Description:**

Just short of 75 acres, this fantastic hunting land on Boy River connects S/W to the Chippewa Forest. There is more federal land across the street. Contact Corps of Engineers in regards to putting a dock on Boy River and any usage rules. Fishing can also be had less than 1/3 of a mile away at the bridge. The S side is mainly high with a nice mix of Birch, Pine and White Cedar. Acreage is a haven for wildlife and there is a large clearing for perhaps a hunting cabin or just a nice big camp site. Revive old hunting trails and open yourself up to hundreds of acres of excellent hunting land. Seller has used the motorhome as lodging when at the acreage and will leave it there for the buyer to camp in. Unknown if it runs and left 'as is'. They will also leave 2 deer stands.

## **Additional Details:**

Lot Acres 74.34

Lot Dimensions 1600x2435x1746x1704

School District 118 Taxes \$236 Taxes with Assessments \$236 Tax Year 2023

## **Driving Directions:**

GPS can be inaccurate. Seller provided: .5 miles north of Black Duck Point Drive. .3 miles south of the bridge over Boy River. and 8.2 miles N of Hwy 200.

Listed By: LPT Realty, LLC