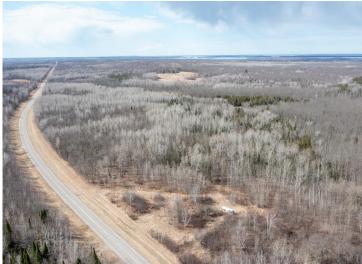

## **Description:**

Just short of 75 acres, this fantastic hunting land on Boy River connects S/W to the Chippewa Forest. There is more federal land across the street. Contact Corps of Engineers in regards to putting a dock on Boy River and any usage rules. Fishing can also be had less than 1/3 of a mile away at the bridge. The S side is mainly high with a nice mix of Birch, Pine and White Cedar. Acreage is a haven for wildlife and there is a large clearing for perhaps a hunting cabin or just a nice big camp site. Revive old hunting trails and open yourself up to hundreds of acres of excellent hunting land. Seller has used the motorhome as lodging when at the acreage and will leave it there for the buyer to camp in. Unknown if it runs and left 'as is'. They will also leave 2 deer stands.

## **Additional Details:**

Lot Acres 74.34

Lot Dimensions 1600x2435x1746x1704

School District 118 Taxes \$236 Taxes with Assessments \$236 Tax Year 2023