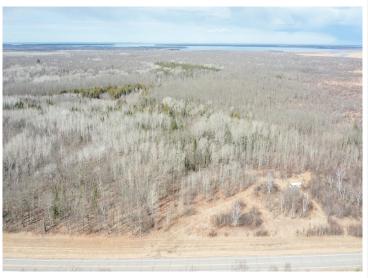

## **Description:**

Just short of 75 acres, this fantastic hunting land on Boy River connects S/W to the Chippewa Forest. There is more federal land across the street. Contact Corps of Engineers in regards to putting a dock on Boy River and any usage rules. Fishing can also be had less than 1/3 of a mile away at the bridge. The S side is mainly high with a nice mix of Birch, Pine and White Cedar. Acreage is a haven for wildlife and there is a large clearing for perhaps a hunting cabin or just a nice big camp site. Revive old hunting trails and open yourself up to hundreds of acres of excellent hunting land. Seller has used the motorhome as lodging when at the acreage and will leave it there for the buyer to camp in. Unknown if it runs and left 'as is'. They will also leave 2 deer stands.

## **Additional Details:**

Lot Acres 74.34

Lot Dimensions 1600x2435x1746x1704

School District 118 Taxes \$236 Taxes with Assessments \$236 Tax Year 2023