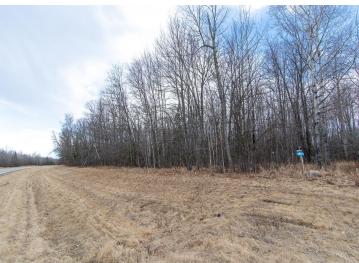

## **Description:**

Just short of 75 acres, this fantastic hunting land on Boy River connects S/W to the Chippewa Forest. There is more federal land across the street. Contact Corps of Engineers in regards to putting a dock on Boy River and any usage rules. Fishing can also be had less than 1/3 of a mile away at the bridge. The S side is mainly high with a nice mix of Birch, Pine and White Cedar. Acreage is a haven for wildlife and there is a large clearing for perhaps a hunting cabin or just a nice big camp site. Revive old hunting trails and open yourself up to hundreds of acres of excellent hunting land. Seller has used the motorhome as lodging when at the acreage and will leave it there for the buyer to camp in. Unknown if it runs and left 'as is'. They will also leave 2 deer stands.