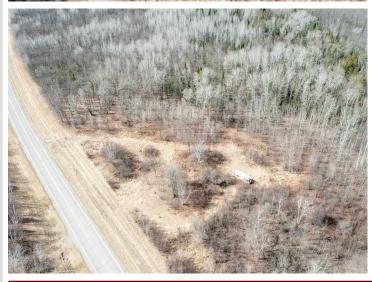

## **Description:**

Just short of 75 acres, this fantastic hunting land on Boy River connects S/W to the Chippewa Forest. There is more federal land across the street. Contact Corps of Engineers in regards to putting a dock on Boy River and any usage rules. Fishing can also be had less than 1/3 of a mile away at the bridge. The S side is mainly high with a nice mix of Birch, Pine and White Cedar. Acreage is a haven for wildlife and there is a large clearing for perhaps a hunting cabin or just a nice big camp site. Revive old hunting trails and open yourself up to hundreds of acres of excellent hunting land. Seller has used the motorhome as lodging when at the acreage and will leave it there for the buyer to camp in. Unknown if it runs and left 'as is'. They will also leave 2 deer stands.