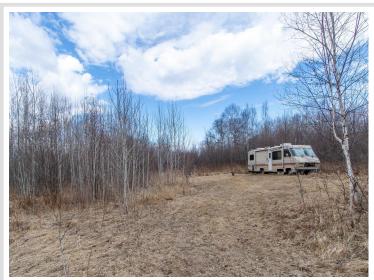

## **Description:**

Just short of 75 acres, this fantastic hunting land on Boy River connects S/W to the Chippewa Forest. There is more federal land across the street. Contact Corps of Engineers in regards to putting a dock on Boy River and any usage rules. Fishing can also be had less than 1/3 of a mile away at the bridge. The S side is mainly high with a nice mix of Birch, Pine and White Cedar. Acreage is a haven for wildlife and there is a large clearing for perhaps a hunting cabin or just a nice big camp site. Revive old hunting trails and open yourself up to hundreds of acres of excellent hunting land. Seller has used the motorhome as lodging when at the acreage and will leave it there for the buyer to camp in. Unknown if it runs and left 'as is'. They will also leave 2 deer stands.