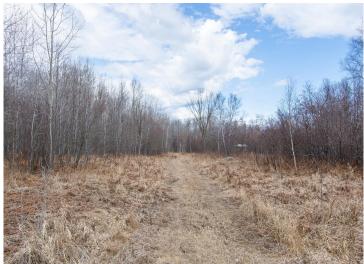

## **Description:**

Just short of 75 acres, this fantastic hunting land on Boy River connects S/W to the Chippewa Forest. There is more federal land across the street. Contact Corps of Engineers in regards to putting a dock on Boy River and any usage rules. Fishing can also be had less than 1/3 of a mile away at the bridge. The S side is mainly high with a nice mix of Birch, Pine and White Cedar. Acreage is a haven for wildlife and there is a large clearing for perhaps a hunting cabin or just a nice big camp site. Revive old hunting trails and open yourself up to hundreds of acres of excellent hunting land. Seller has used the motorhome as lodging when at the acreage and will leave it there for the buyer to camp in. Unknown if it runs and left 'as is'. They will also leave 2 deer stands.