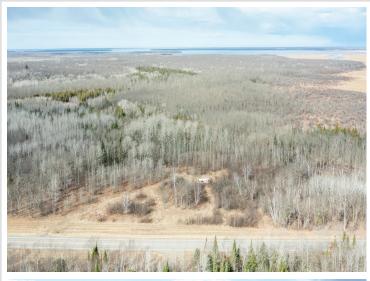

## **Description:**

Just short of 75 acres, this fantastic hunting land on Boy River connects S/W to the Chippewa Forest. There is more federal land across the street. Contact Corps of Engineers in regards to putting a dock on Boy River and any usage rules. Fishing can also be had less than 1/3 of a mile away at the bridge. The S side is mainly high with a nice mix of Birch, Pine and White Cedar. Acreage is a haven for wildlife and there is a large clearing for perhaps a hunting cabin or just a nice big camp site. Revive old hunting trails and open yourself up to hundreds of acres of excellent hunting land. Seller has used the motorhome as lodging when at the acreage and will leave it there for the buyer to camp in. Unknown if it runs and left 'as is'. They will also leave 2 deer stands.

## **Additional Details:**

Lot Acres 74.34

Lot Dimensions 1600x2435x1746x1704

School District 118 Taxes \$236 Taxes with Assessments \$236 Tax Year 2023