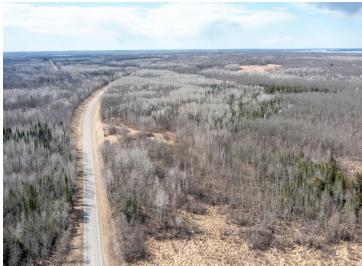

## **Description:**

Just short of 75 acres, this fantastic hunting land on Boy River connects S/W to the Chippewa Forest. There is more federal land across the street. Contact Corps of Engineers in regards to putting a dock on Boy River and any usage rules. Fishing can also be had less than 1/3 of a mile away at the bridge. The S side is mainly high with a nice mix of Birch, Pine and White Cedar. Acreage is a haven for wildlife and there is a large clearing for perhaps a hunting cabin or just a nice big camp site. Revive old hunting trails and open yourself up to hundreds of acres of excellent hunting land. Seller has used the motorhome as lodging when at the acreage and will leave it there for the buyer to camp in. Unknown if it runs and left 'as is'. They will also leave 2 deer stands.

## **Driving Directions:**

GPS can be inaccurate. Seller provided: .5 miles north of Black Duck Point Drive. .3 miles south of the bridge over Boy River. and 8.2 miles N of Hwy 200.

Listed By: LPT Realty, LLC