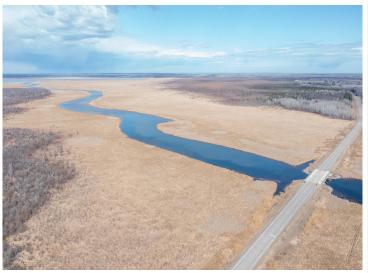

## **Description:**

Just short of 75 acres, this fantastic hunting land on Boy River connects S/W to the Chippewa Forest. There is more federal land across the street. Contact Corps of Engineers in regards to putting a dock on Boy River and any usage rules. Fishing can also be had less than 1/3 of a mile away at the bridge. The S side is mainly high with a nice mix of Birch, Pine and White Cedar. Acreage is a haven for wildlife and there is a large clearing for perhaps a hunting cabin or just a nice big camp site. Revive old hunting trails and open yourself up to hundreds of acres of excellent hunting land. Seller has used the motorhome as lodging when at the acreage and will leave it there for the buyer to camp in. Unknown if it runs and left 'as is'. They will also leave 2 deer stands.