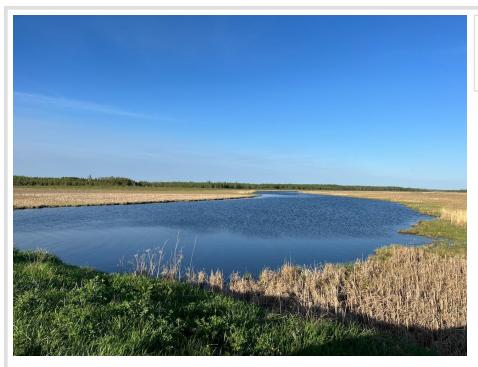

## **Description:**

Just short of 75 acres, this fantastic hunting land on Boy River connects S/W to the Chippewa Forest. There is more federal land across the street. Contact Corps of Engineers in regards to putting a dock on Boy River and any usage rules. Fishing can also be had less than 1/3 of a mile away at the bridge. The S side is mainly high with a nice mix of Birch, Pine and White Cedar. Acreage is a haven for wildlife and there is a large clearing for perhaps a hunting cabin or just a nice big camp site. Revive old hunting trails and open yourself up to hundreds of acres of excellent hunting land. Seller has used the motorhome as lodging when at the acreage and will leave it there for the buyer to camp in. Unknown if it runs and left 'as is'. They will also leave 2 deer stands.