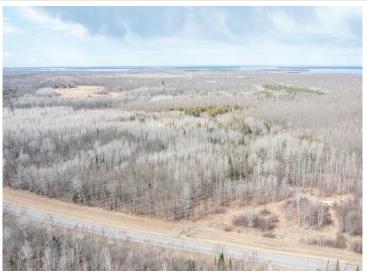

## **Description:**

Just short of 75 acres, this fantastic hunting land on Boy River connects S/W to the Chippewa Forest. There is more federal land across the street. Contact Corps of Engineers in regards to putting a dock on Boy River and any usage rules. Fishing can also be had less than 1/3 of a mile away at the bridge. The S side is mainly high with a nice mix of Birch, Pine and White Cedar. Acreage is a haven for wildlife and there is a large clearing for perhaps a hunting cabin or just a nice big camp site. Revive old hunting trails and open yourself up to hundreds of acres of excellent hunting land. Seller has used the motorhome as lodging when at the acreage and will leave it there for the buyer to camp in. Unknown if it runs and left 'as is'. They will also leave 2 deer stands.

## **Additional Details:**

Lot Acres 74.34

Lot Dimensions 1600x2435x1746x1704

School District 118 Taxes \$236 Taxes with Assessments \$236 Tax Year 2023