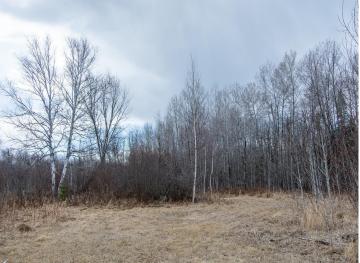

## **Description:**

Just short of 75 acres, this fantastic hunting land on Boy River connects S/W to the Chippewa Forest. There is more federal land across the street. Contact Corps of Engineers in regards to putting a dock on Boy River and any usage rules. Fishing can also be had less than 1/3 of a mile away at the bridge. The S side is mainly high with a nice mix of Birch, Pine and White Cedar. Acreage is a haven for wildlife and there is a large clearing for perhaps a hunting cabin or just a nice big camp site. Revive old hunting trails and open yourself up to hundreds of acres of excellent hunting land. Seller has used the motorhome as lodging when at the acreage and will leave it there for the buyer to camp in. Unknown if it runs and left 'as is'. They will also leave 2 deer stands.