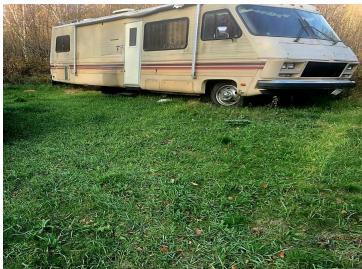

## **Description:**

Just short of 75 acres, this fantastic hunting land on Boy River connects S/W to the Chippewa Forest. There is more federal land across the street. Contact Corps of Engineers in regards to putting a dock on Boy River and any usage rules. Fishing can also be had less than 1/3 of a mile away at the bridge. The S side is mainly high with a nice mix of Birch, Pine and White Cedar. Acreage is a haven for wildlife and there is a large clearing for perhaps a hunting cabin or just a nice big camp site. Revive old hunting trails and open yourself up to hundreds of acres of excellent hunting land. Seller has used the motorhome as lodging when at the acreage and will leave it there for the buyer to camp in. Unknown if it runs and left 'as is'. They will also leave 2 deer stands.