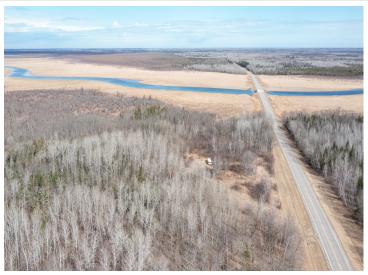

## **Description:**

Just short of 75 acres, this fantastic hunting land on Boy River connects S/W to the Chippewa Forest. There is more federal land across the street. Contact Corps of Engineers in regards to putting a dock on Boy River and any usage rules. Fishing can also be had less than 1/3 of a mile away at the bridge. The S side is mainly high with a nice mix of Birch, Pine and White Cedar. Acreage is a haven for wildlife and there is a large clearing for perhaps a hunting cabin or just a nice big camp site. Revive old hunting trails and open yourself up to hundreds of acres of excellent hunting land. Seller has used the motorhome as lodging when at the acreage and will leave it there for the buyer to camp in. Unknown if it runs and left 'as is'. They will also leave 2 deer stands.

## **Driving Directions:**

GPS can be inaccurate. Seller provided: .5 miles north of Black Duck Point Drive. .3 miles south of the bridge over Boy River. and 8.2 miles N of Hwy 200.

Listed By: LPT Realty, LLC