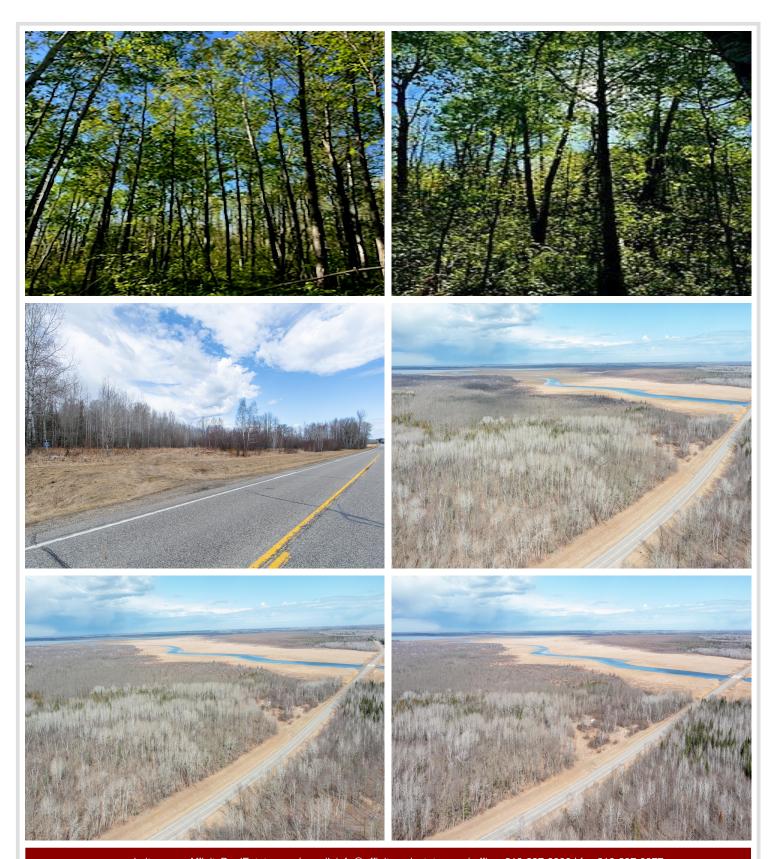

## **Description:**

Just short of 75 acres, this fantastic hunting land on Boy River connects S/W to the Chippewa Forest. There is more federal land across the street. Contact Corps of Engineers in regards to putting a dock on Boy River and any usage rules. Fishing can also be had less than 1/3 of a mile away at the bridge. The S side is mainly high with a nice mix of Birch, Pine and White Cedar. Acreage is a haven for wildlife and there is a large clearing for perhaps a hunting cabin or just a nice big camp site. Revive old hunting trails and open yourself up to hundreds of acres of excellent hunting land. Seller has used the motorhome as lodging when at the acreage and will leave it there for the buyer to camp in. Unknown if it runs and left 'as is'. They will also leave 2 deer stands.

## **Driving Directions:**

GPS can be inaccurate. Seller provided: .5 miles north of Black Duck Point Drive. .3 miles south of the bridge over Boy River. and 8.2 miles N of Hwy 200.

Listed By: LPT Realty, LLC