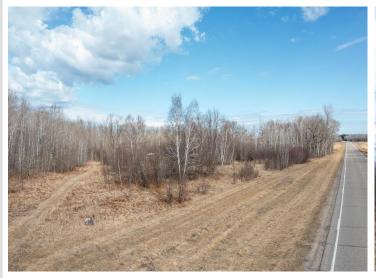

## **Description:**

Just short of 75 acres, this fantastic hunting land on Boy River connects S/W to the Chippewa Forest. There is more federal land across the street. Contact Corps of Engineers in regards to putting a dock on Boy River and any usage rules. Fishing can also be had less than 1/3 of a mile away at the bridge. The S side is mainly high with a nice mix of Birch, Pine and White Cedar. Acreage is a haven for wildlife and there is a large clearing for perhaps a hunting cabin or just a nice big camp site. Revive old hunting trails and open yourself up to hundreds of acres of excellent hunting land. Seller has used the motorhome as lodging when at the acreage and will leave it there for the buyer to camp in. Unknown if it runs and left 'as is'. They will also leave 2 deer stands.