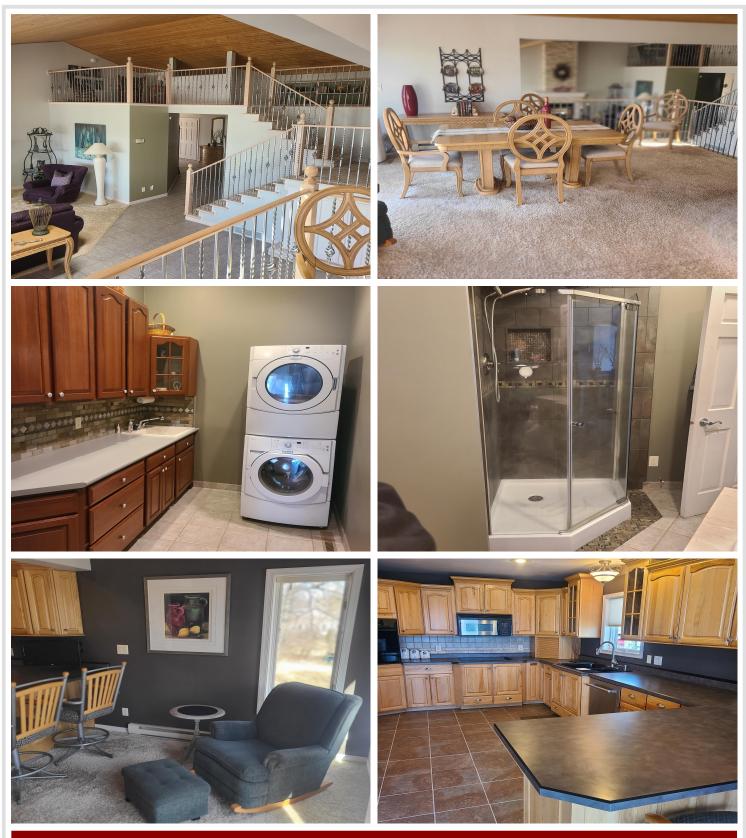

## **Description:**

Beautiful views on Lake Sallie and 75' frontage. VACANT 1 ACRE BACK LOT INCLUDED WITH HOME SALE! Move in ready home just minutes from downtown Detroit Lakes. Access Big Detroit Lake from Lake Sallie on the tram! Well kept 3 bedroom + office, 4 bath, 3 level home with a cozy fireplace, tile floors, hickory cabinets. Spacious 3 stall, heated garage. Patio, deck, and landing on the staircase to the beach. Kitchen features tile backsplash & tile floors with sliding glass doors to the lake side deck. Main level primary bedroom with soaker tub and walk in closet and main level laundry room! Lofted area with a reading nook. Lower level features LVP flooring in the family room and wet bar area with sliding glass doors to the lake side patio. You'll find abundant wildlife and a feeling of privacy on this partially wooded property. Parcel # 190114000 and 1acre back lot parcel #190818220. NEW STAINLESS STEEL REFRIEGERATOR 06/24! Septic is compliant. Call today and schedule your appointment.