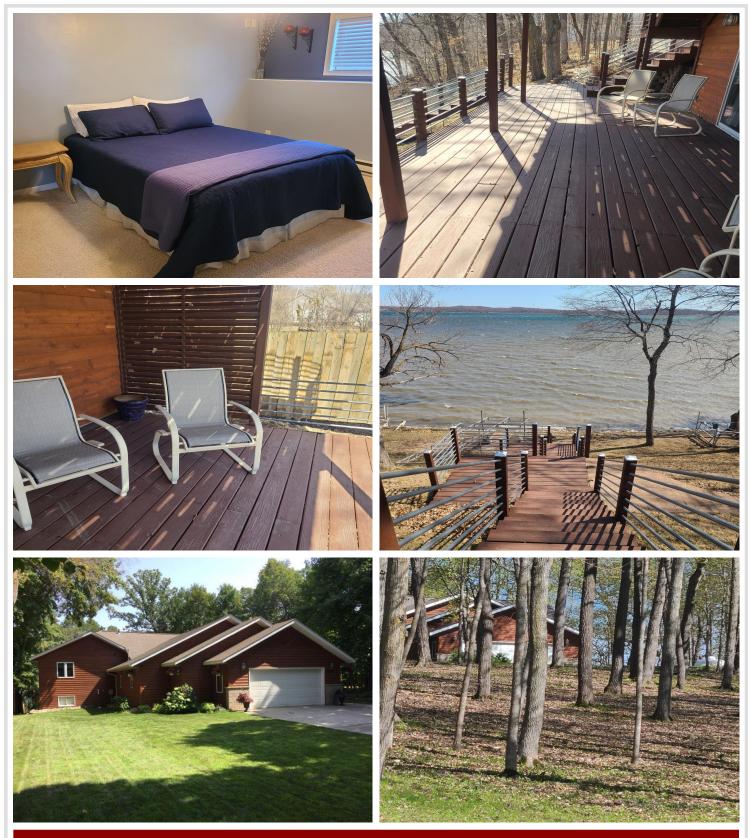

## **Description:**

Beautiful views on Lake Sallie and 75' frontage. VACANT 1 ACRE BACK LOT INCLUDED WITH HOME SALE! Move in ready home just minutes from downtown Detroit Lakes. Access Big Detroit Lake from Lake Sallie on the tram! Well kept 3 bedroom + office, 4 bath, 3 level home with a cozy fireplace, tile floors, hickory cabinets. Spacious 3 stall, heated garage. Patio, deck, and landing on the staircase to the beach. Kitchen features tile backsplash & tile floors with sliding glass doors to the lake side deck. Main level primary bedroom with soaker tub and walk in closet and main level laundry room! Lofted area with a reading nook. Lower level features LVP flooring in the family room and wet bar area with sliding glass doors to the lake side patio. You'll find abundant wildlife and a feeling of privacy on this partially wooded property. Parcel # 190114000 and 1acre back lot parcel #190818220. NEW STAINLESS STEEL REFRIEGERATOR 06/24! Septic is compliant. Call today and schedule your appointment.