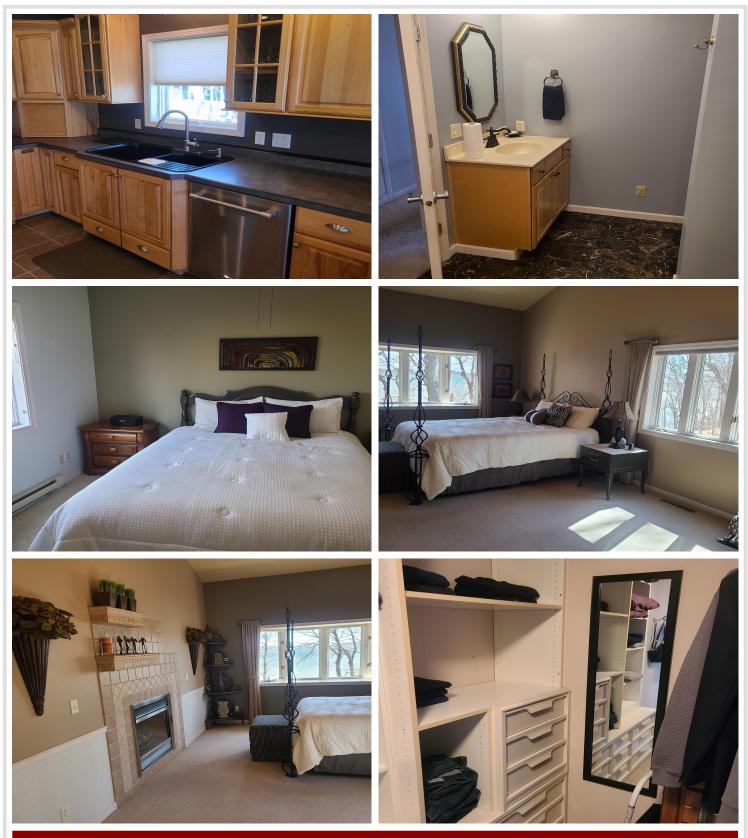

## **Description:**

Beautiful views on Lake Sallie and 75' frontage. VACANT 1 ACRE BACK LOT INCLUDED WITH HOME SALE! Move in ready home just minutes from downtown Detroit Lakes. Access Big Detroit Lake from Lake Sallie on the tram! Well kept 3 bedroom + office, 4 bath, 3 level home with a cozy fireplace, tile floors, hickory cabinets. Spacious 3 stall, heated garage. Patio, deck, and landing on the staircase to the beach. Kitchen features tile backsplash & tile floors with sliding glass doors to the lake side deck. Main level primary bedroom with soaker tub and walk in closet and main level laundry room! Lofted area with a reading nook. Lower level features LVP flooring in the family room and wet bar area with sliding glass doors to the lake side patio. You'll find abundant wildlife and a feeling of privacy on this partially wooded property. Parcel # 190114000 and 1acre back lot parcel #190818220. NEW STAINLESS STEEL REFRIEGERATOR 06/24! Septic is compliant. Call today and schedule your appointment.