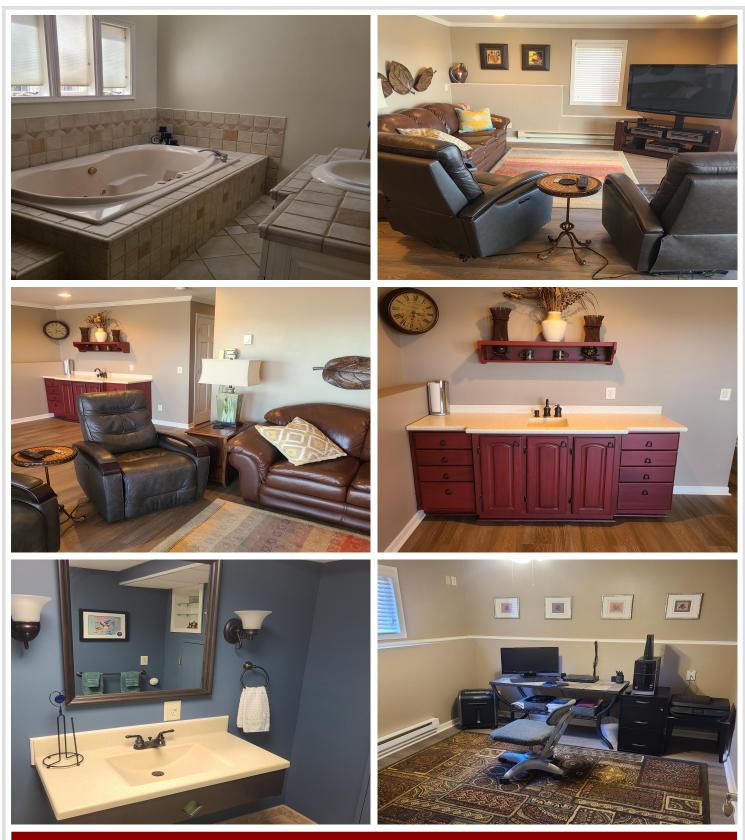

## **Description:**

Beautiful views on Lake Sallie and 75' frontage. VACANT 1 ACRE BACK LOT INCLUDED WITH HOME SALE! Move in ready home just minutes from downtown Detroit Lakes. Access Big Detroit Lake from Lake Sallie on the tram! Well kept 3 bedroom + office, 4 bath, 3 level home with a cozy fireplace, tile floors, hickory cabinets. Spacious 3 stall, heated garage. Patio, deck, and landing on the staircase to the beach. Kitchen features tile backsplash & tile floors with sliding glass doors to the lake side deck. Main level primary bedroom with soaker tub and walk in closet and main level laundry room! Lofted area with a reading nook. Lower level features LVP flooring in the family room and wet bar area with sliding glass doors to the lake side patio. You'll find abundant wildlife and a feeling of privacy on this partially wooded property. Parcel # 190114000 and 1acre back lot parcel #190818220. NEW STAINLESS STEEL REFRIEGERATOR 06/24! Septic is compliant. Call today and schedule your appointment.