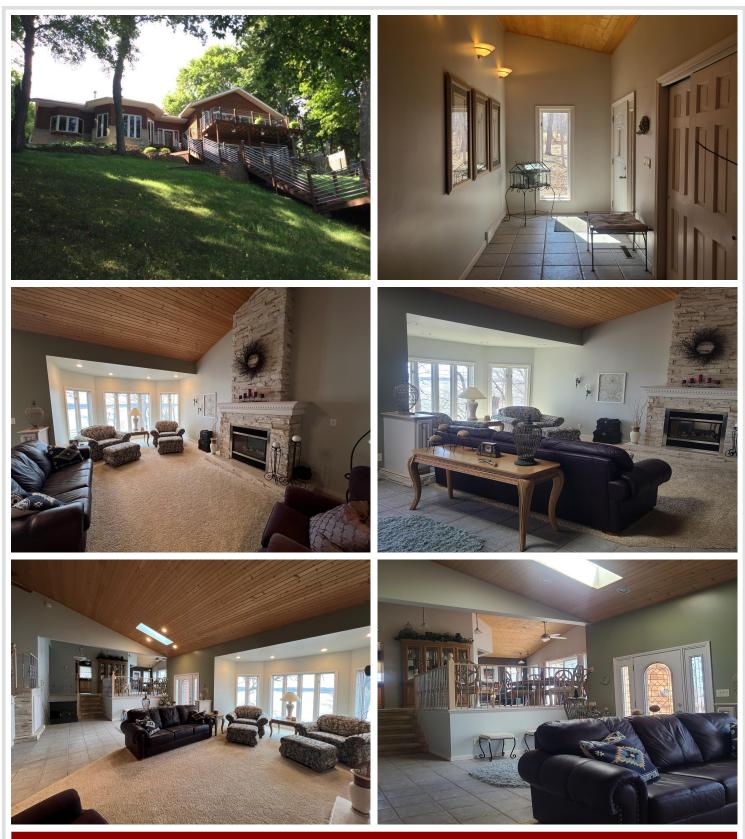

## **Description:**

Beautiful views on Lake Sallie and 75' frontage. VACANT 1 ACRE BACK LOT INCLUDED WITH HOME SALE! Move in ready home just minutes from downtown Detroit Lakes. Access Big Detroit Lake from Lake Sallie on the tram! Well kept 3 bedroom + office, 4 bath, 3 level home with a cozy fireplace, tile floors, hickory cabinets. Spacious 3 stall, heated garage. Patio, deck, and landing on the staircase to the beach. Kitchen features tile backsplash & tile floors with sliding glass doors to the lake side deck. Main level primary bedroom with soaker tub and walk in closet and main level laundry room! Lofted area with a reading nook. Lower level features LVP flooring in the family room and wet bar area with sliding glass doors to the lake side patio. You'll find abundant wildlife and a feeling of privacy on this partially wooded property. Parcel # 190114000 and 1acre back lot parcel #190818220. NEW STAINLESS STEEL REFRIEGERATOR 06/24! Septic is compliant. Call today and schedule your appointment.