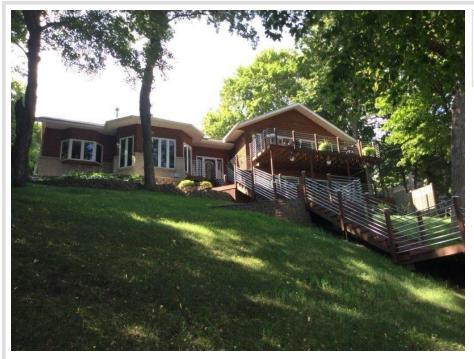

## **Description:**

Beautiful views on Lake Sallie and 75' frontage. VACANT 1 ACRE BACK LOT INCLUDED WITH HOME SALE! Move in ready home just minutes from downtown Detroit Lakes. Access Big Detroit Lake from Lake Sallie on the tram! Well kept 3 bedroom + office, 4 bath, 3 level home with a cozy fireplace, tile floors, hickory cabinets. Spacious 3 stall, heated garage. Patio, deck, and landing on the staircase to the beach. Kitchen features tile backsplash & tile floors with sliding glass doors to the lake side deck. Main level primary bedroom with soaker tub and walk in closet and main level laundry room! Lofted area with a reading nook. Lower level features LVP flooring in the family room and wet bar area with sliding glass doors to the lake side patio. You'll find abundant wildlife and a feeling of privacy on this partially wooded property. Parcel # 190114000 and 1acre back lot parcel #190818220. NEW STAINLESS STEEL REFRIEGERATOR 06/24! Septic is compliant. Call today and schedule your appointment.

## **Driving Directions:**

From Detroit Lakes go south on US Hwy 59 to Cty Road 6, turn west (R) and drive approx 1 mile to W Lake Sallie Dr, turn south (L), then east (L) on East Fox Lake Road until you come to Barnes Drive, turn south (L) and drive to the property at 14473.