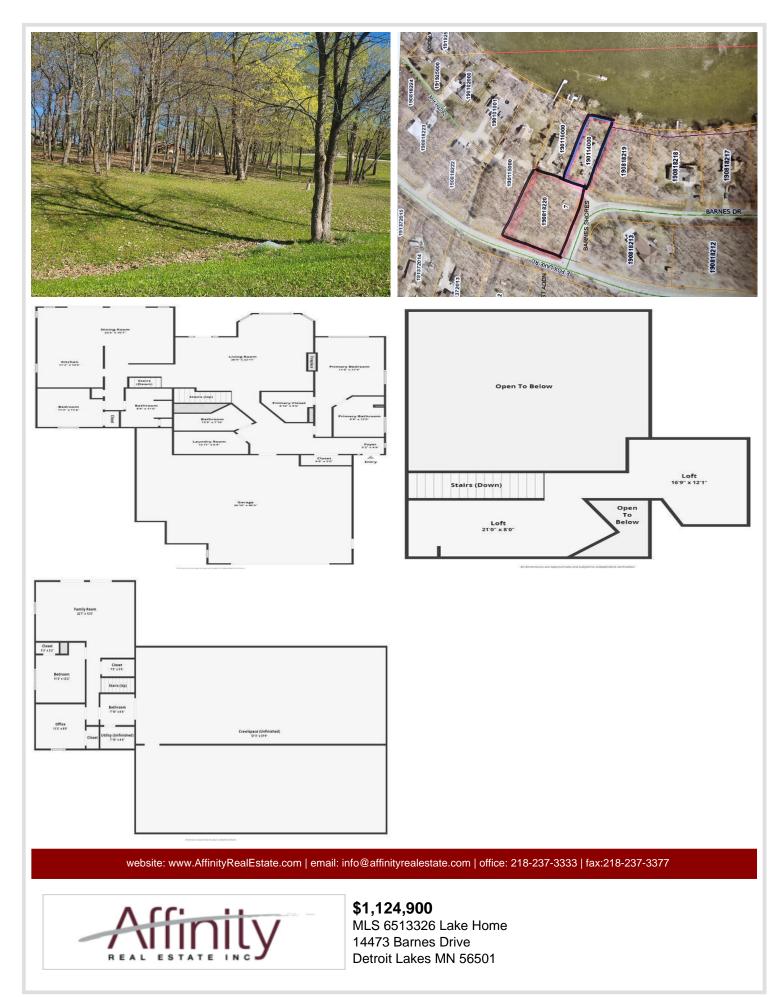

# \$1,124,900

3,107 sq ft 3 bedrooms 4 baths

14473 Barnes Drive Detroit Lakes MN 56501

Waterfront: Sallie

Status: Active

## **Description:**

Beautiful views on Lake Sallie and 75' frontage. VACANT 1 ACRE BACK LOT INCLUDED WITH HOME SALE! Move in ready home just minutes from downtown Detroit Lakes. Access Big Detroit Lake from Lake Sallie on the tram! Well kept 3 bedroom + office, 4 bath, 3 level home with a cozy fireplace, tile floors, hickory cabinets. Spacious 3 stall, heated garage. Patio, deck, and landing on the staircase to the beach. Kitchen features tile backsplash & tile floors with sliding glass doors to the lake side deck. Main level primary bedroom with soaker tub and walk in closet and main level laundry room! Lofted area with a reading nook. Lower level features LVP flooring in the family room and wet bar area with sliding glass doors to the lake side patio. You'll find abundant wildlife and a feeling of privacy on this partially wooded property. Parcel # 190114000 and 1acre back lot parcel #190818220. NEW STAINLESS STEEL REFRIEGERATOR 06/24! Septic is compliant. Call today and schedule your appointment.

## Additional Details:

| Year Built             | 1988    |
|------------------------|---------|
| Lot Acres              | 0.4     |
| Lot Dimensions         | 17337   |
| Garage Stalls          | 3       |
| School District        | 22      |
| Taxes                  | \$7,272 |
| Taxes with Assessments | \$7,272 |
| Tax Year               | 2024    |