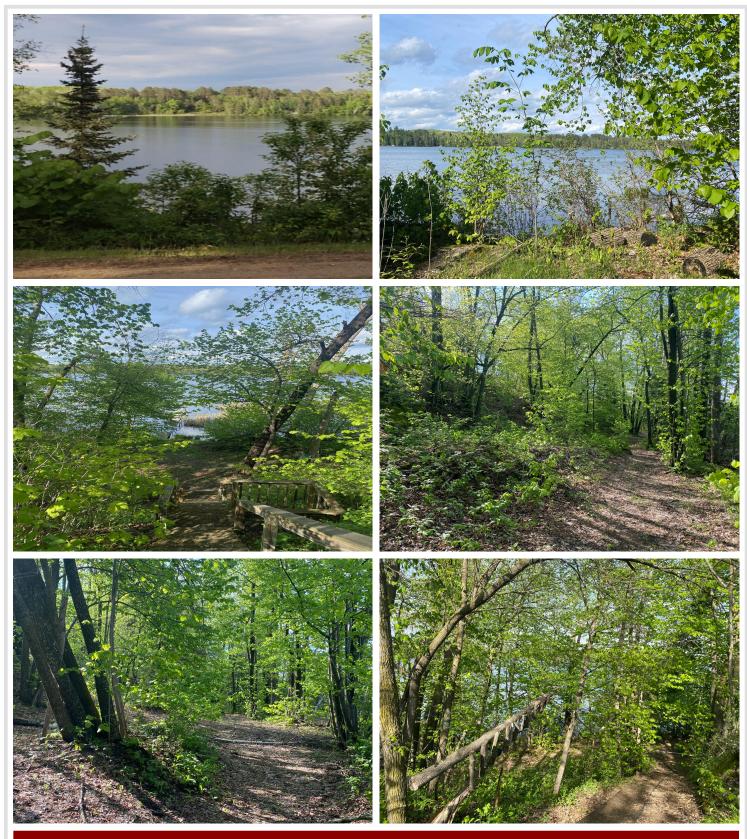

## **Description:**

450 ft of lakeshore on Little Wolf Lake known for Musky fishing. Dock and pontoon lift included. RV sites with spectacular view of Little Wolf Lake. Camp on top with electricity and cart ramp capable of light camper access leading to ATV/walking path along shoreline and plenty of room for shore side camping and gazebo. Public access within quarter mile of site.