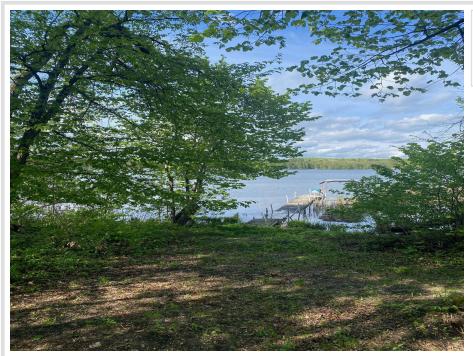

## **Description:**

450 ft of lakeshore on Little Wolf Lake known for Musky fishing. Dock and pontoon lift included. RV sites with spectacular view of Little Wolf Lake. Camp on top with electricity and cart ramp capable of light camper access leading to ATV/walking path along shoreline and plenty of room for shore side camping and gazebo. Public access within quarter mile of site.