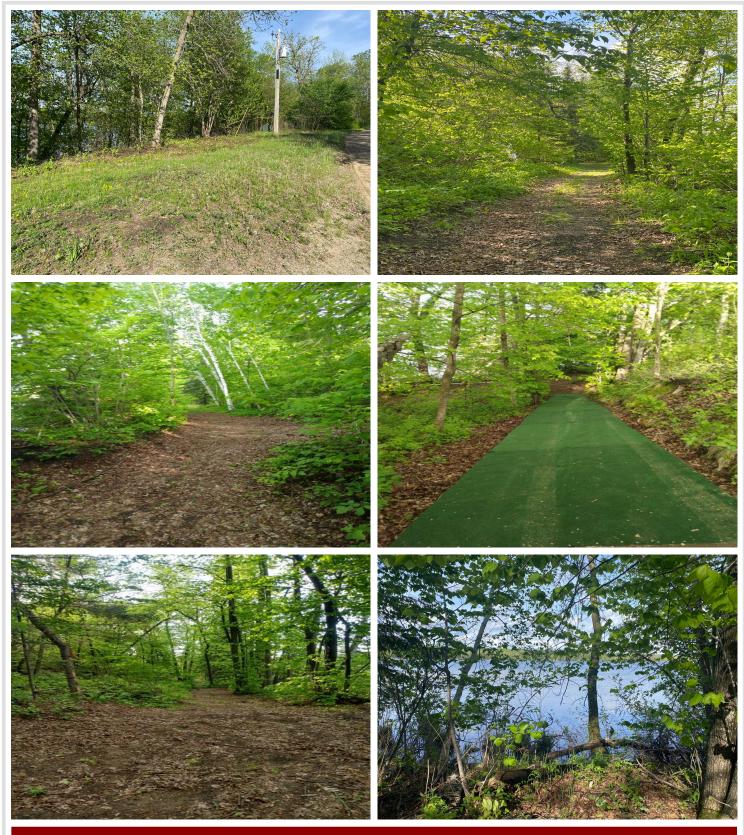

## **Description:**

450 ft of lakeshore on Little Wolf Lake known for Musky fishing. Dock and pontoon lift included. RV sites with spectacular view of Little Wolf Lake. Camp on top with electricity and cart ramp capable of light camper access leading to ATV/walking path along shoreline and plenty of room for shore side camping and gazebo. Public access within quarter mile of site.