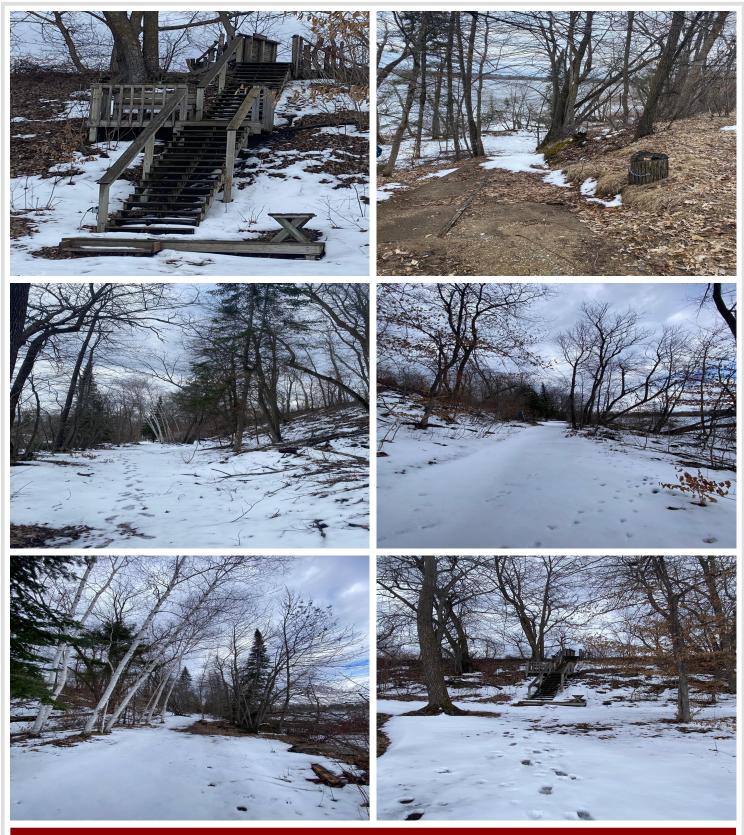

## **Description:**

450 ft of lakeshore on Little Wolf Lake known for Musky fishing. Dock and pontoon lift included. RV sites with spectacular view of Little Wolf Lake. Camp on top with electricity and cart ramp capable of light camper access leading to ATV/walking path along shoreline and plenty of room for shore side camping and gazebo. Public access within quarter mile of site.