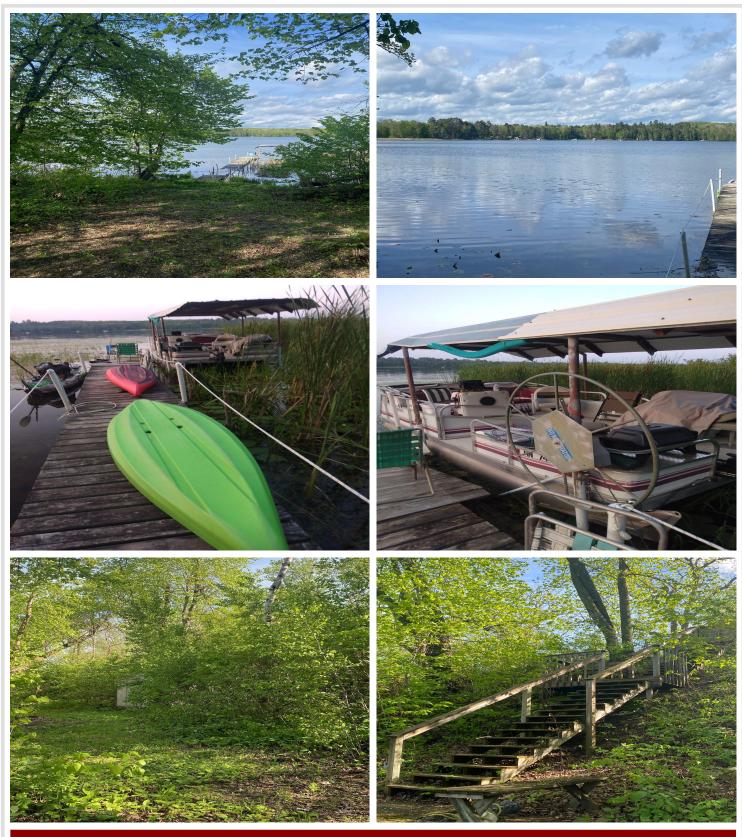

## **Description:**

450 ft of lakeshore on Little Wolf Lake known for Musky fishing. Dock and pontoon lift included. RV sites with spectacular view of Little Wolf Lake. Camp on top with electricity and cart ramp capable of light camper access leading to ATV/walking path along shoreline and plenty of room for shore side camping and gazebo. Public access within quarter mile of site.