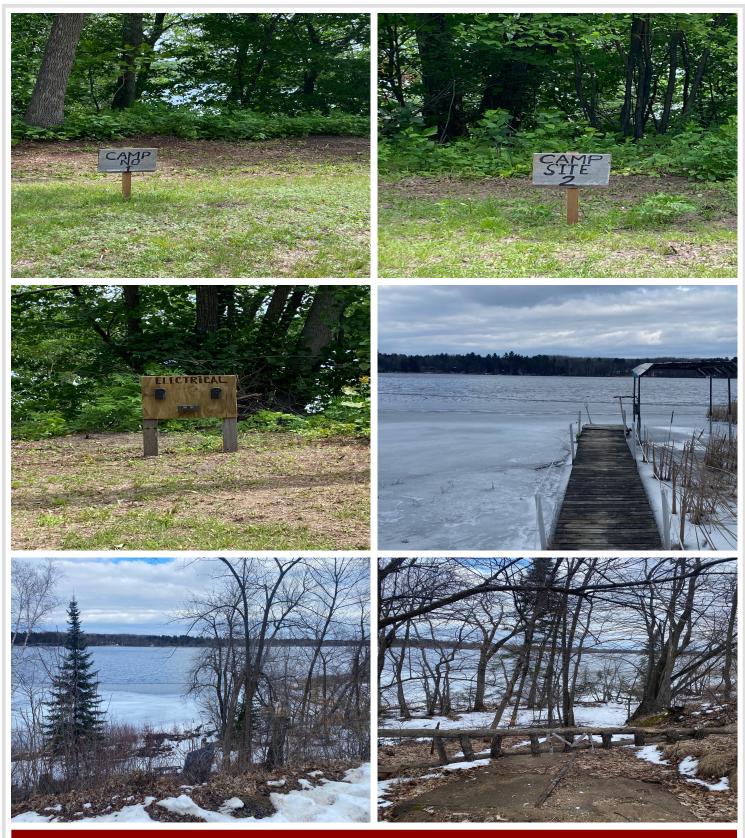

## **Description:**

450 ft of lakeshore on Little Wolf Lake known for Musky fishing. Dock and pontoon lift included. RV sites with spectacular view of Little Wolf Lake. Camp on top with electricity and cart ramp capable of light camper access leading to ATV/walking path along shoreline and plenty of room for shore side camping and gazebo. Public access within quarter mile of site.