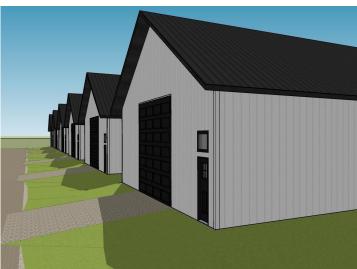

### **Description:**

Unlock Your Storage Potential in the Heart of Lake Country! Join a vibrant Common Interest Community, with 25 meticulously planned lots begging to be developed. This vacant lot, nestled between Vergas, Frazee, and Perham, offers a perfect canvas for you to build your dream storage solution! Spanning 56x86, the plot is meticulously designed to accommodate a spacious 36x56 storage unit, perfectly tailored for housing your beloved Lake Toys. With a durable pole barn steel exterior and polished concrete floors, your storage condo will blend functionality with aesthetic appeal. Don't miss out on this prime opportunity – build your tailored storage solution in a location that combines natural beauty with practicality!

## **Additional Details:**

Lot Acres 0.11 Lot Dimensions 56 x 86 School District 549 Taxes \$280 Taxes with Assessments \$280 Tax Year 2024