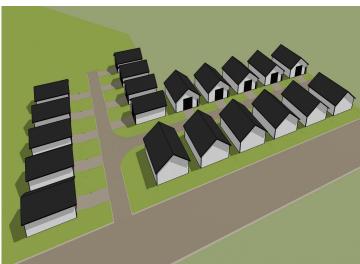

### **Description:**

Unlock Your Storage Potential in the Heart of Lake Country! Join a vibrant Common Interest Community, with 25 meticulously planned lots begging to be developed. This vacant lot, nestled between Vergas, Frazee, and Perham, offers a perfect canvas for you to build your dream storage solution! Spanning 56x86, the plot is meticulously designed to accommodate a spacious 36x56 storage unit, perfectly tailored for housing your beloved Lake Toys. With a durable pole barn steel exterior and polished concrete floors, your storage condo will blend functionality with aesthetic appeal. Don't miss out on this prime opportunity – build your tailored storage solution in a location that combines natural beauty with practicality!

# **STORAGE UNIT LOTS FOR SALE**

 $website: www. Affinity Real Estate. com \mid email: info@affinity realestate. com \mid office: 218-237-3333 \mid fax: 218-237-3377 \mid fax: 218-237-377 \mid fax: 218-237-377$ 