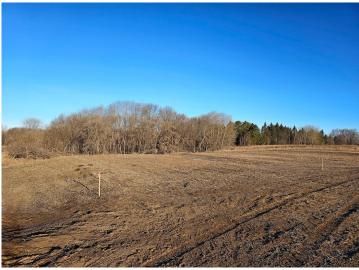

### **Description:**

Unlock Your Storage Potential in the Heart of Lake Country! Join a vibrant Common Interest Community, with 25 meticulously planned lots begging to be developed. This vacant lot, nestled between Vergas, Frazee, and Perham, offers a perfect canvas for you to build your dream storage solution! Spanning 56x86, the plot is meticulously designed to accommodate a spacious 36x56 storage unit, perfectly tailored for housing your beloved Lake Toys. With a durable pole barn steel exterior and polished concrete floors, your storage condo will blend functionality with aesthetic appeal. Don't miss out on this prime opportunity – build your tailored storage solution in a location that combines natural beauty with practicality!