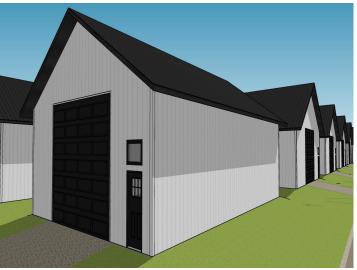

### **Description:**

Unlock Your Storage Potential in the Heart of Lake Country! Join a vibrant Common Interest Community, with 25 meticulously planned lots begging to be developed. This vacant lot, nestled between Vergas, Frazee, and Perham, offers a perfect canvas for you to build your dream storage solution! Spanning 56x86, the plot is meticulously designed to accommodate a spacious 36x56 storage unit, perfectly tailored for housing your beloved Lake Toys. With a durable pole barn steel exterior and polished concrete floors, your storage condo will blend functionality with aesthetic appeal. Don't miss out on this prime opportunity – build your tailored storage solution in a location that combines natural beauty with practicality!