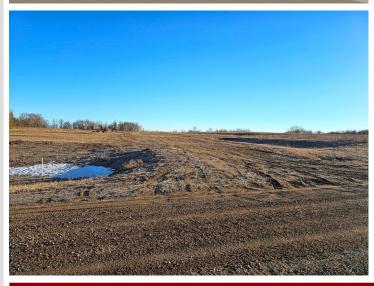

### **Description:**

Unlock Your Storage Potential in the Heart of Lake Country! Join a vibrant Common Interest Community, with 25 meticulously planned lots begging to be developed. This vacant lot, nestled between Vergas, Frazee, and Perham, offers a perfect canvas for you to build your dream storage solution! Spanning 56x86, the plot is meticulously designed to accommodate a spacious 36x56 storage unit, perfectly tailored for housing your beloved Lake Toys. With a durable pole barn steel exterior and polished concrete floors, your storage condo will blend functionality with aesthetic appeal. Don't miss out on this prime opportunity – build your tailored storage solution in a location that combines natural beauty with practicality!