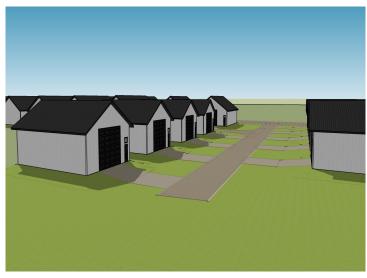

### **Description:**

Unlock Your Storage Potential in the Heart of Lake Country! Join a vibrant Common Interest Community, with 25 meticulously planned lots begging to be developed. This vacant lot, nestled between Vergas, Frazee, and Perham, offers a perfect canvas for you to build your dream storage solution! Spanning 56x86, the plot is meticulously designed to accommodate a spacious 36x56 storage unit, perfectly tailored for housing your beloved Lake Toys. With a durable pole barn steel exterior and polished concrete floors, your storage condo will blend functionality with aesthetic appeal. Don't miss out on this prime opportunity – build your tailored storage solution in a location that combines natural beauty with practicality!