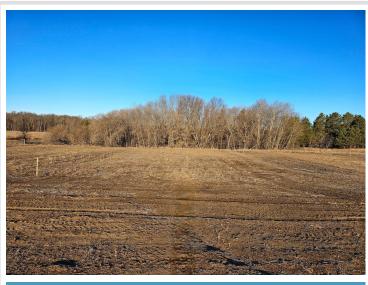

### **Description:**

Unlock Your Storage Potential in the Heart of Lake Country! Join a vibrant Common Interest Community, with 25 meticulously planned lots begging to be developed. This vacant lot, nestled between Vergas, Frazee, and Perham, offers a perfect canvas for you to build your dream storage solution! Spanning 56x86, the plot is meticulously designed to accommodate a spacious 36x56 storage unit, perfectly tailored for housing your beloved Lake Toys. With a durable pole barn steel exterior and polished concrete floors, your storage condo will blend functionality with aesthetic appeal. Don't miss out on this prime opportunity – build your tailored storage solution in a location that combines natural beauty with practicality!