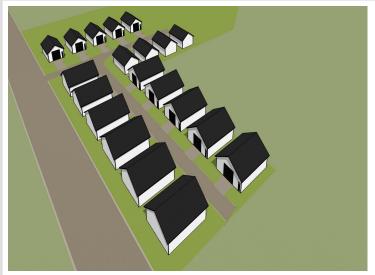

### **Description:**

Unlock Your Storage Potential in the Heart of Lake Country! Join a vibrant Common Interest Community, with 25 meticulously planned lots begging to be developed. This vacant lot, nestled between Vergas, Frazee, and Perham, offers a perfect canvas for you to build your dream storage solution! Spanning 56x86, the plot is meticulously designed to accommodate a spacious 36x56 storage unit, perfectly tailored for housing your beloved Lake Toys. With a durable pole barn steel exterior and polished concrete floors, your storage condo will blend functionality with aesthetic appeal. Don't miss out on this prime opportunity – build your tailored storage solution in a location that combines natural beauty with practicality!