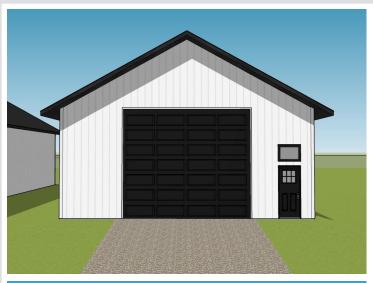

### **Description:**

Unlock Your Storage Potential in the Heart of Lake Country! Join a vibrant Common Interest Community, with 25 meticulously planned lots begging to be developed. This vacant lot, nestled between Vergas, Frazee, and Perham, offers a perfect canvas for you to build your dream storage solution! Spanning 56x86, the plot is meticulously designed to accommodate a spacious 36x56 storage unit, perfectly tailored for housing your beloved Lake Toys. With a durable pole barn steel exterior and polished concrete floors, your storage condo will blend functionality with aesthetic appeal. Don't miss out on this prime opportunity – build your tailored storage solution in a location that combines natural beauty with practicality!