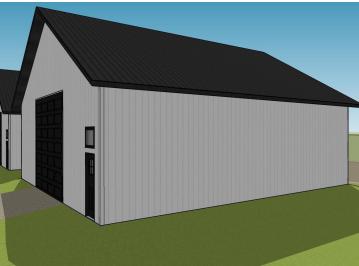

### **Description:**

Unlock Your Storage Potential in the Heart of Lake Country! Join a vibrant Common Interest Community, with 25 meticulously planned lots begging to be developed. This vacant lot, nestled between Vergas, Frazee, and Perham, offers a perfect canvas for you to build your dream storage solution! Spanning 56x86, the plot is meticulously designed to accommodate a spacious 36x56 storage unit, perfectly tailored for housing your beloved Lake Toys. With a durable pole barn steel exterior and polished concrete floors, your storage condo will blend functionality with aesthetic appeal. Don't miss out on this prime opportunity – build your tailored storage solution in a location that combines natural beauty with practicality!

## **Additional Details:**

Lot Acres 0.11 Lot Dimensions 56 x 86 School District 549 Taxes \$280 Taxes with Assessments \$280 Tax Year 2024