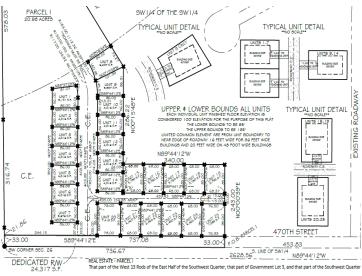

## **Additional Details:**

Lot Acres 0.11 Lot Dimensions 56 x 86 School District 549 Taxes \$280 Taxes with Assessments \$280 Tax Year 2024

## **Driving Directions:**

Perham, MN, 56573 Head west on 3rd St NW toward Luce Ave Road name changes to Neva St Road name changes to 6th Ave SW Turn right onto W Main St / County Hwy-80 Turn left onto MN-228 / County Highway 60 Turn left onto County Highway 36 / County Hwy-36 Turn left onto 470th St Arrive at 470th Street.