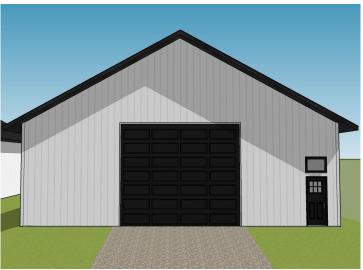

### **Description:**

Unlock Your Storage Potential in the Heart of Lake Country! Join a vibrant Common Interest Community, with 25 meticulously planned lots begging to be developed. This vacant lot, nestled between Vergas, Frazee, and Perham, offers a perfect canvas for you to build your dream storage solution! Spanning 56x86, the plot is meticulously designed to accommodate a spacious 36x56 storage unit, perfectly tailored for housing your beloved Lake Toys. With a durable pole barn steel exterior and polished concrete floors, your storage condo will blend functionality with aesthetic appeal. Don't miss out on this prime opportunity – build your tailored storage solution in a location that combines natural beauty with practicality!

## **Additional Details:**

Lot Acres 0.11 Lot Dimensions 56 x 86 School District 549 Taxes \$280 Taxes with Assessments \$280 Tax Year 2024