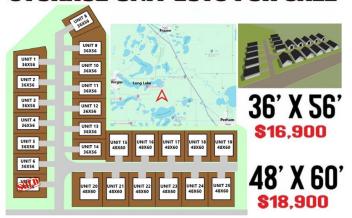

# **STORAGE UNIT LOTS FOR SALE**

 $website: www. Affinity Real Estate. com \mid email: info@affinity realestate. com \mid office: 218-237-3333 \mid fax: 218-237-3377 \mid fax: 218-237-377 \mid fax: 218-237-377$ 

### **Description:**

Unlock Your Storage Potential in the Heart of Lake Country! Join a vibrant Common Interest Community, with 25 meticulously planned lots begging to be developed. This vacant lot, nestled between Vergas, Frazee, and Perham, offers a perfect canvas for you to build your dream storage solution! Spanning 56x86, the plot is meticulously designed to accommodate a spacious 36x56 storage unit, perfectly tailored for housing your beloved Lake Toys. With a durable pole barn steel exterior and polished concrete floors, your storage condo will blend functionality with aesthetic appeal. Don't miss out on this prime opportunity – build your tailored storage solution in a location that combines natural beauty with practicality!

## **Additional Details:**

Lot Acres 0.11 Lot Dimensions 56 x 86 School District 549 Taxes \$280 Taxes with Assessments \$280 Tax Year 2024