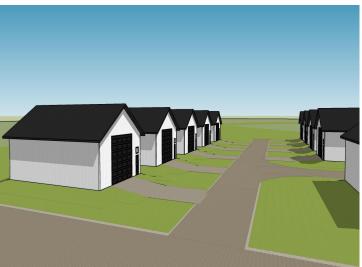

### **Description:**

Unlock Your Storage Potential in the Heart of Lake Country! Join a vibrant Common Interest Community, with 25 meticulously planned lots begging to be developed. This vacant lot, nestled between Vergas, Frazee, and Perham, offers a perfect canvas for you to build your dream storage solution! Spanning 56x86, the plot is meticulously designed to accommodate a spacious 36x56 storage unit, perfectly tailored for housing your beloved Lake Toys. With a durable pole barn steel exterior and polished concrete floors, your storage condo will blend functionality with aesthetic appeal. Don't miss out on this prime opportunity – build your tailored storage solution in a location that combines natural beauty with practicality!