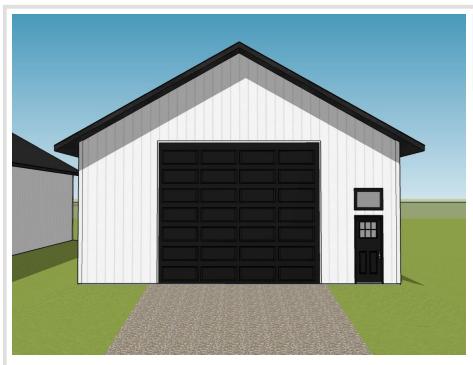

### **Description:**

Unlock Your Storage Potential in the Heart of Lake Country! Join a vibrant Common Interest Community, with 25 meticulously planned lots begging to be developed. This vacant lot, nestled between Vergas, Frazee, and Perham, offers a perfect canvas for you to build your dream storage solution! Spanning 56x86, the plot is meticulously designed to accommodate a spacious 36x56 storage unit, perfectly tailored for housing your beloved Lake Toys. With a durable pole barn steel exterior and polished concrete floors, your storage condo will blend functionality with aesthetic appeal. Don't miss out on this prime opportunity – build your tailored storage solution in a location that combines natural beauty with practicality!