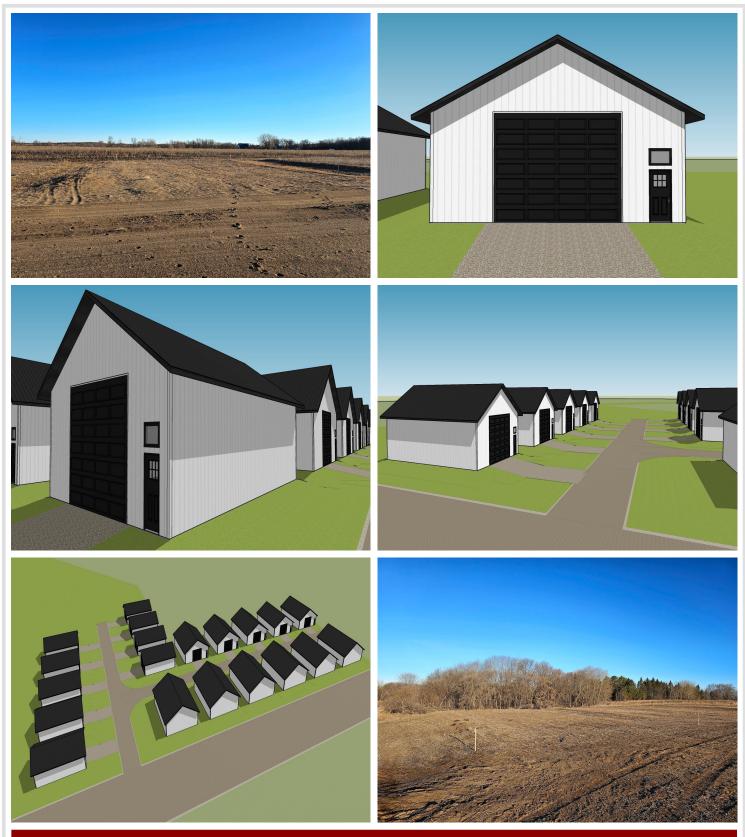

## **Description:**

Unlock Your Storage Potential in the Heart of Lake Country! Join a vibrant Common Interest Community, with 25 meticulously planned lots begging to be developed. Spanning 68x85, this parcel is the perfect canvas for you to designed & construct a generous 48x60 storage unit. With 2,880 SqFt, there will be ample room for housing your beloved Lake Toys . Whether it's boats, snowmobiles, 4-wheelers, or campers, this prime location offers the ideal setting for safeguarding it all with ease and convenience. With a durable pole barn steel exterior and polished concrete floors, your storage condo will blend functionality with aesthetic appeal. Don't miss out on this prime opportunity – build your tailored storage solution in a location that combines natural beauty with practicality!