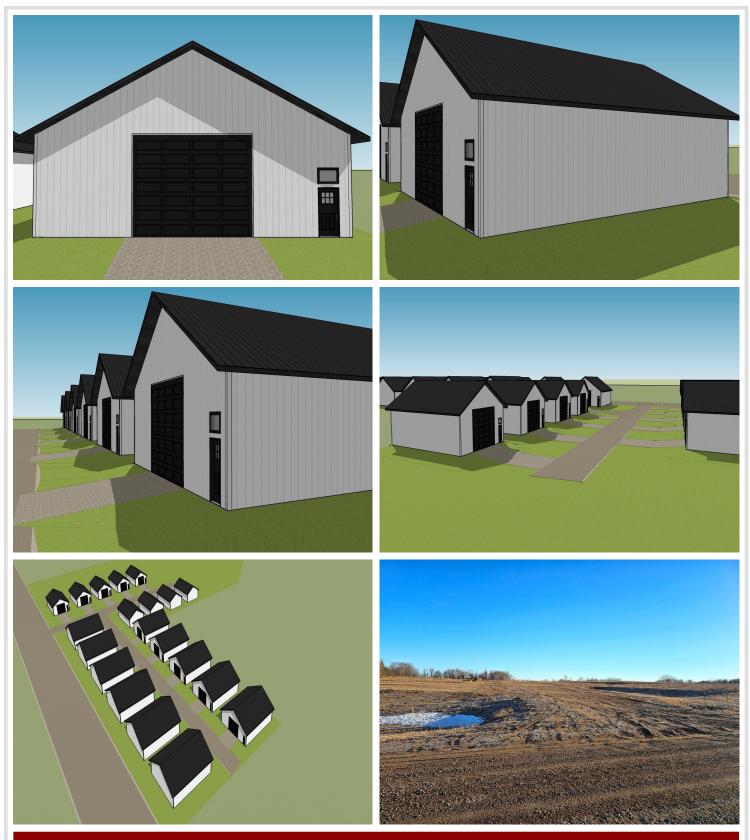

## **Description:**

Unlock Your Storage Potential in the Heart of Lake Country! Join a vibrant Common Interest Community, with 25 meticulously planned lots begging to be developed. Spanning 68x85, this parcel is the perfect canvas for you to designed & construct a generous 48x60 storage unit. With 2,880 SqFt, there will be ample room for housing your beloved Lake Toys . Whether it's boats, snowmobiles, 4-wheelers, or campers, this prime location offers the ideal setting for safeguarding it all with ease and convenience. With a durable pole barn steel exterior and polished concrete floors, your storage condo will blend functionality with aesthetic appeal. Don't miss out on this prime opportunity – build your tailored storage solution in a location that combines natural beauty with practicality!