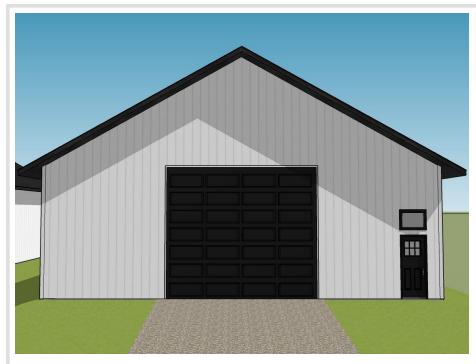

## **Description:**

Unlock Your Storage Potential in the Heart of Lake Country! Join a vibrant Common Interest Community, with 25 meticulously planned lots begging to be developed. Spanning 68x85, this parcel is the perfect canvas for you to designed & construct a generous 48x60 storage unit. With 2,880 SqFt, there will be ample room for housing your beloved Lake Toys . Whether it's boats, snowmobiles, 4-wheelers, or campers, this prime location offers the ideal setting for safeguarding it all with ease and convenience. With a durable pole barn steel exterior and polished concrete floors, your storage condo will blend functionality with aesthetic appeal. Don't miss out on this prime opportunity – build your tailored storage solution in a location that combines natural beauty with practicality!