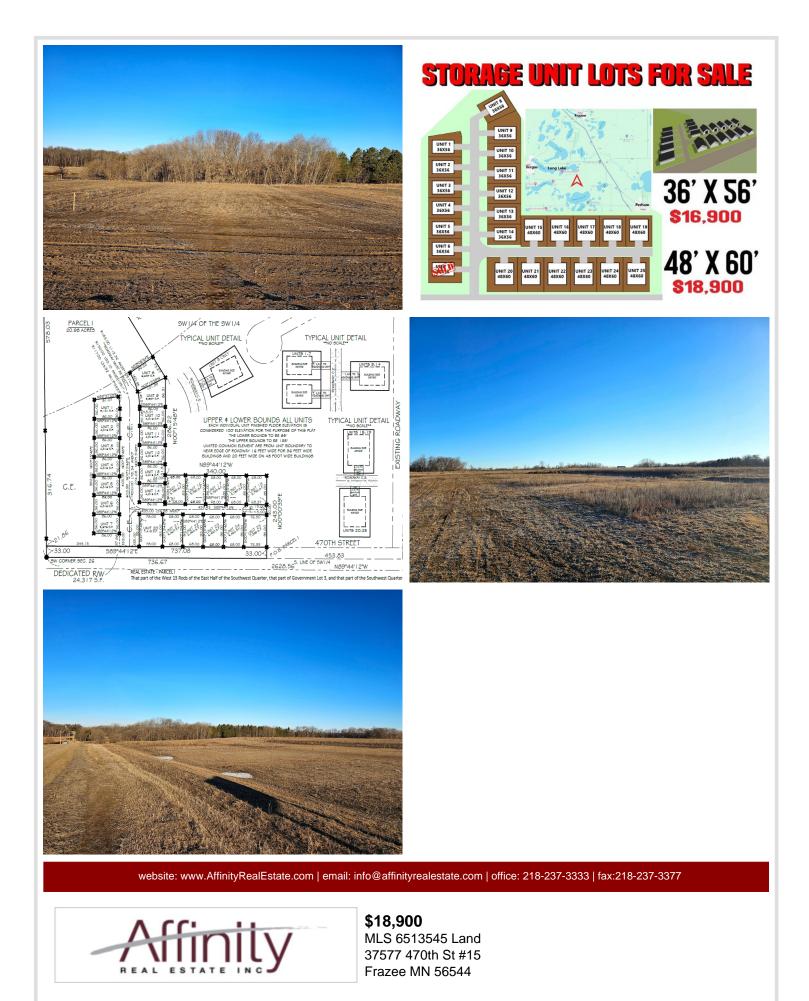

## **Description:**

Unlock Your Storage Potential in the Heart of Lake Country! Join a vibrant Common Interest Community, with 25 meticulously planned lots begging to be developed. Spanning 68x85, this parcel is the perfect canvas for you to designed & construct a generous 48x60 storage unit. With 2,880 SqFt, there will be ample room for housing your beloved Lake Toys . Whether it's boats, snowmobiles, 4-wheelers, or campers, this prime location offers the ideal setting for safeguarding it all with ease and convenience. With a durable pole barn steel exterior and polished concrete floors, your storage condo will blend functionality with aesthetic appeal. Don't miss out on this prime opportunity – build your tailored storage solution in a location that combines natural beauty with practicality!

### Additional Details:

| Lot Acres              | 0.13    |
|------------------------|---------|
| Lot Dimensions         | 68 x 85 |
| School District        | 549     |
| Taxes                  | \$280   |
| Taxes with Assessments | \$280   |
| Tax Year               | 2024    |