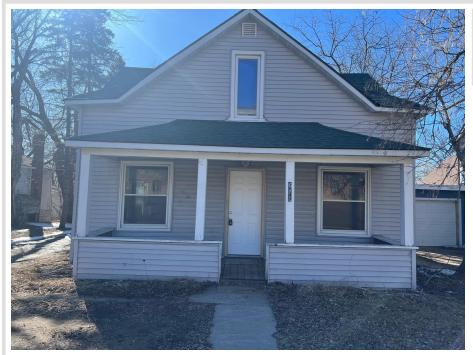

# \$164,900

1,486 sq ft 5 bedrooms 1 baths

611 Irvine Avenue Bemidji MN 56601

Status: Active

## **Description:**

Large 5 bedroom home with new carpet and vinyl flooring, newer furnace and water heater. Hardwood floors in large living room. Current rental permit