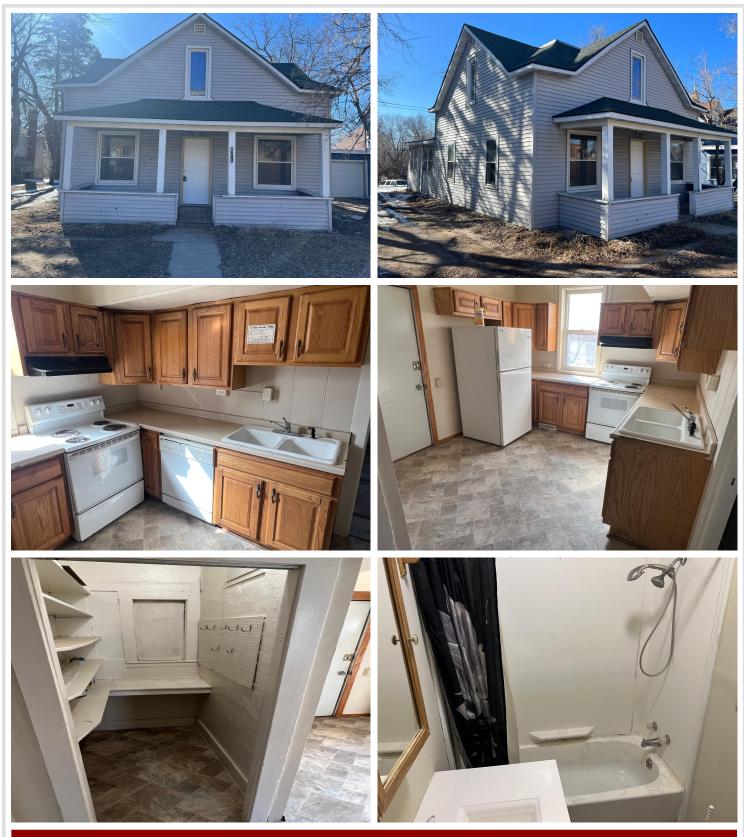

# \$164,900

1,486 sq ft 5 bedrooms 1 baths

611 Irvine Avenue Bemidji MN 56601

Status: Active

## **Description:**

Large 5 bedroom home with new carpet and vinyl flooring, newer furnace and water heater. Hardwood floors in large living room. Current rental permit