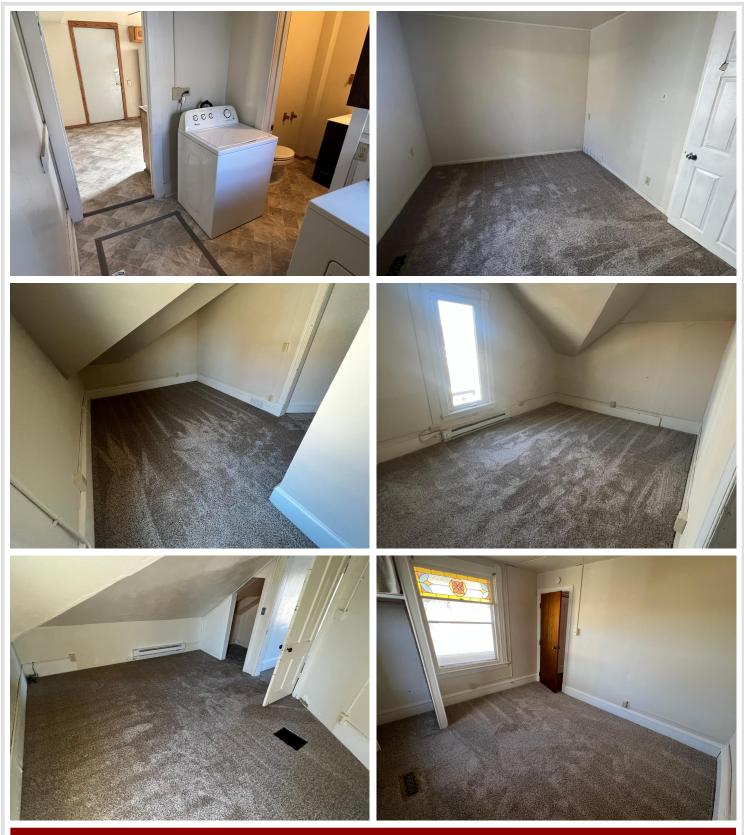

## **Description:**

Large 5 bedroom home with new carpet and vinyl flooring, newer furnace and water heater. Hardwood floors in large living room. Current rental permit

## Additional Details:

| Year Built             | 1900     |
|------------------------|----------|
| Lot Acres              | 0.16     |
| Lot Dimensions         | 50 x 140 |
| School District        | 31       |
| Taxes                  | \$1,734  |
| Taxes with Assessments | \$1,734  |
| Tax Year               | 2023     |

## Additional Features:

Basement: Crawl Space Fuel: Electric Heat: Baseboard, Forced Air Sewer: City Sewer/Connected Water: City Water/Connected Air Conditioning: Window Unit(s)