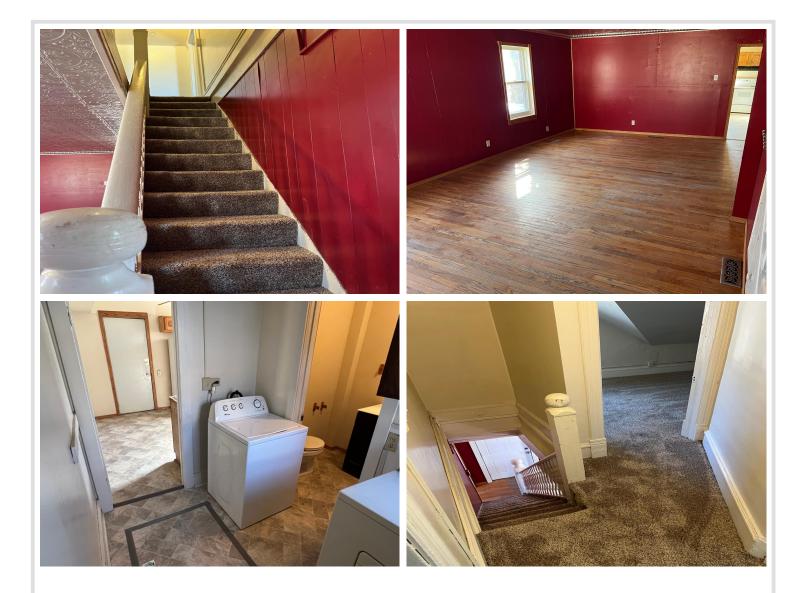

## **Description:**

Large 5 bedroom home with new carpet and vinyl flooring, newer furnace and water heater. Hardwood floors in large living room. Current rental permit

## Additional Details:

| Year Built             | 1900     |
|------------------------|----------|
| Lot Acres              | 0.16     |
| Lot Dimensions         | 50 x 140 |
| School District        | 31       |
| Taxes                  | \$1,734  |
| Taxes with Assessments | \$1,734  |
| Tax Year               | 2023     |

## Additional Features:

Basement: Crawl Space Fuel: Electric Heat: Baseboard, Forced Air Sewer: City Sewer/Connected Water: City Water/Connected Air Conditioning: Window Unit(s)