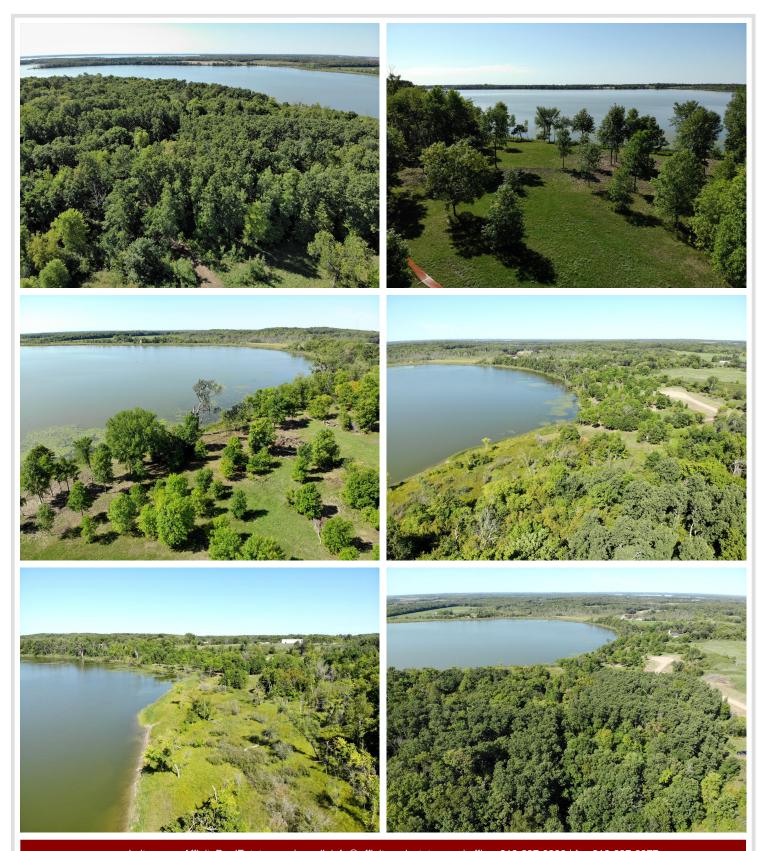

## **Description:**

LONG LAKE! Create your dream lakeside retreat on this expansive 5-acre lot with 318 feet of waterfrontage on Long Lake, just north of Ottertail. Nestled among mature trees, excellent fishing, and breathtaking views, this lot is booming with potential! With no building restrictions or covenants, and power already on-site, this lot is the perfect canvas to bring your vision to life. Don't miss out on the chance to own a piece of this serene lakeside haven!

## **Additional Details:**

Lot Acres

Lot Dimensions 247 x 1,040 x 318 x 609 +/-

School District 549 Taxes \$712 Taxes with Assessments \$712 Tax Year 2024