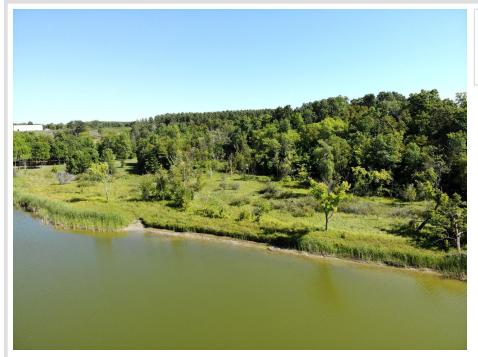

## **Description:**

LONG LAKE! Create your dream lakeside retreat on this expansive 5-acre lot with 318 feet of waterfrontage on Long Lake, just north of Ottertail. Nestled among mature trees, excellent fishing, and breathtaking views, this lot is booming with potential! With no building restrictions or covenants, and power already on-site, this lot is the perfect canvas to bring your vision to life. Don't miss out on the chance to own a piece of this serene lakeside haven!

## **Additional Details:**

Lot Acres

Lot Dimensions 247 x 1,040 x 318 x 609 +/-

School District 549 Taxes \$712 Taxes with Assessments \$712 Tax Year 2024