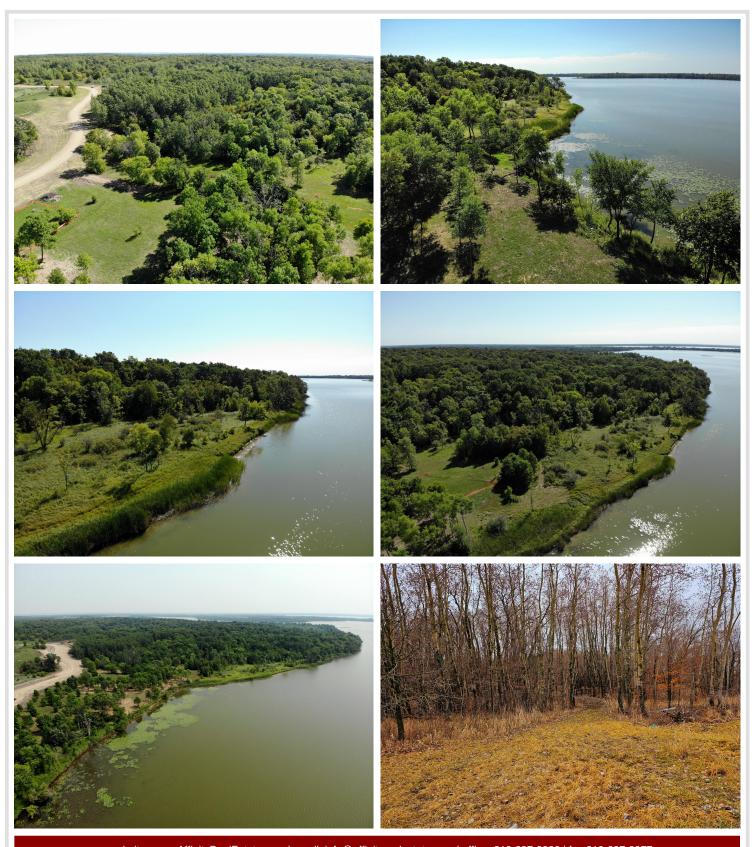

## **Description:**

LONG LAKE! Create your dream lakeside retreat on this expansive 5-acre lot with 318 feet of waterfrontage on Long Lake, just north of Ottertail. Nestled among mature trees, excellent fishing, and breathtaking views, this lot is booming with potential! With no building restrictions or covenants, and power already on-site, this lot is the perfect canvas to bring your vision to life. Don't miss out on the chance to own a piece of this serene lakeside haven!

## **Additional Details:**

Lot Acres

Lot Dimensions 247 x 1,040 x 318 x 609 +/-

School District 549 Taxes \$712 Taxes with Assessments \$712 Tax Year 2024