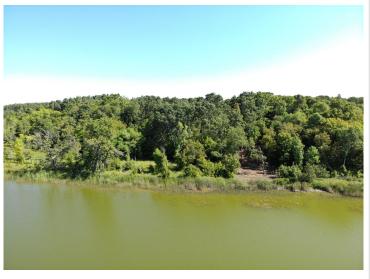

## **Description:**

LONG LAKE! Create your dream lakeside retreat on this expansive 5-acre lot with 318 feet of waterfrontage on Long Lake, just north of Ottertail. Nestled among mature trees, excellent fishing, and breathtaking views, this lot is booming with potential! With no building restrictions or covenants, and power already on-site, this lot is the perfect canvas to bring your vision to life. Don't miss out on the chance to own a piece of this serene lakeside haven!

## **Additional Details:**

Lot Acres

Lot Dimensions 247 x 1,040 x 318 x 609 +/-

School District 549 Taxes \$712 Taxes with Assessments \$712 Tax Year 2024