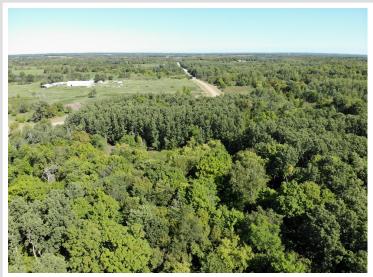

## **Description:**

LONG LAKE! Create your dream lakeside retreat on this expansive 5-acre lot with 318 feet of waterfrontage on Long Lake, just north of Ottertail. Nestled among mature trees, excellent fishing, and breathtaking views, this lot is booming with potential! With no building restrictions or covenants, and power already on-site, this lot is the perfect canvas to bring your vision to life. Don't miss out on the chance to own a piece of this serene lakeside haven!

## **Driving Directions:**

From Perham on MN-78 S. Turn right onto 355th St/Township Rd 272 E. Turn right onto Long Lake Rd/Township Road 272 W. Turn left onto 405th Ave.

Listed By: Jack Chivers Realty

Affinity Real Estate Inc. participates in the Regional Multiple Listing Service of Minnesota, Inc Broker Reciprocity (sm) program, allowing us to display other broker's listings on our website. All properties are subject to prior sale, change or withdrawal.