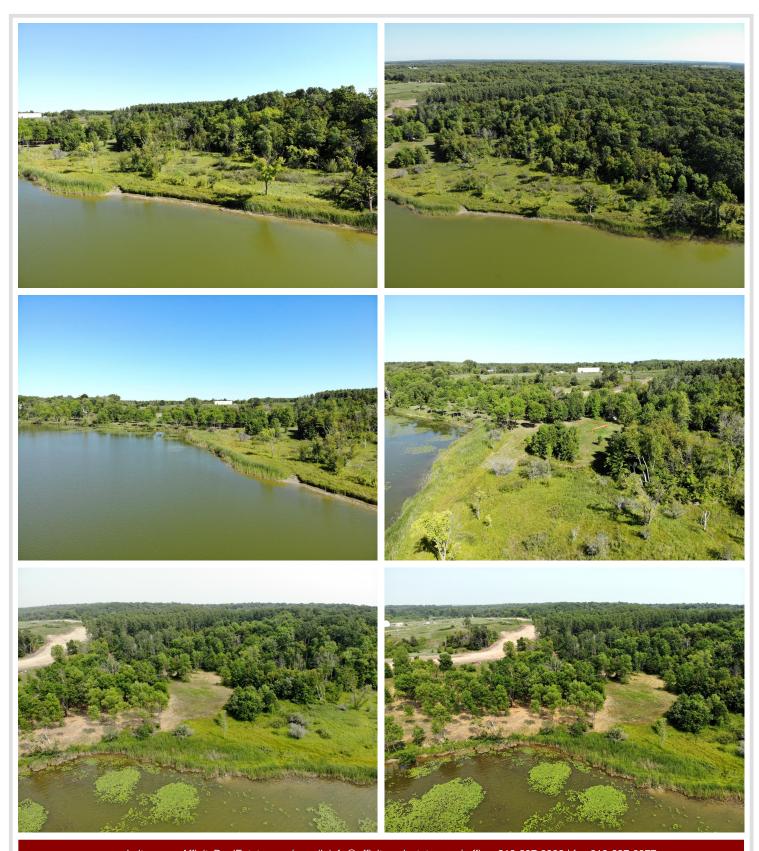

## **Description:**

LONG LAKE! Create your dream lakeside retreat on this expansive 5-acre lot with 318 feet of waterfrontage on Long Lake, just north of Ottertail. Nestled among mature trees, excellent fishing, and breathtaking views, this lot is booming with potential! With no building restrictions or covenants, and power already on-site, this lot is the perfect canvas to bring your vision to life. Don't miss out on the chance to own a piece of this serene lakeside haven!

## **Additional Details:**

Lot Acres

Lot Dimensions 247 x 1,040 x 318 x 609 +/-

School District 549 Taxes \$712 Taxes with Assessments \$712 Tax Year 2024