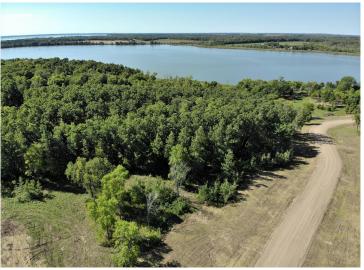

## **Description:**

LONG LAKE! Create your dream lakeside retreat on this expansive 5-acre lot with 318 feet of waterfrontage on Long Lake, just north of Ottertail. Nestled among mature trees, excellent fishing, and breathtaking views, this lot is booming with potential! With no building restrictions or covenants, and power already on-site, this lot is the perfect canvas to bring your vision to life. Don't miss out on the chance to own a piece of this serene lakeside haven!

## **Additional Details:**

Lot Acres

Lot Dimensions 247 x 1,040 x 318 x 609 +/-

School District 549 Taxes \$712 Taxes with Assessments \$712 Tax Year 2024