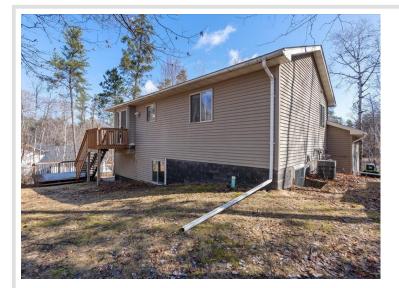

### **Description:**

Fantastic location in Breezy Point located right by the golf course. This 3br 2ba is situated on a nicely wooded 1 acre lot giving you privacy while still being located right by all the amenities that Breezy Pt. has to offer. Fresh as the spring air this open concept is bright and sure to please. Not to mention, the newly remodeled basement, a heated garage, stainless appliances, and a large deck for entertaining. These affordable houses are hard to find in Breezy Point so get your showing booked!

#### Additional Details:

| Year Built             | 2003            |
|------------------------|-----------------|
| Lot Acres              | 1.08            |
| Lot Dimensions         | 105x305x167x329 |
| Garage Stalls          | 2               |
| School District        | 186             |
| Taxes                  | \$2,470         |
| Taxes with Assessments | \$2,470         |
| Tax Year               | 2023            |