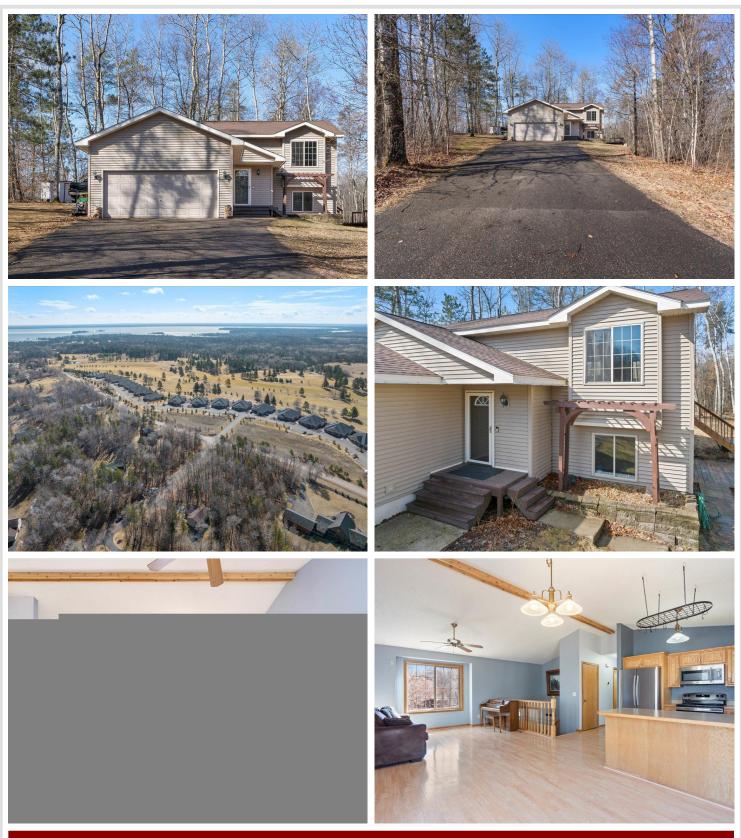

### **Description:**

Fantastic location in Breezy Point located right by the golf course. This 3br 2ba is situated on a nicely wooded 1 acre lot giving you privacy while still being located right by all the amenities that Breezy Pt. has to offer. Fresh as the spring air this open concept is bright and sure to please. Not to mention, the newly remodeled basement, a heated garage, stainless appliances, and a large deck for entertaining. These affordable houses are hard to find in Breezy Point so get your showing booked!

#### Additional Details:

| Year Built             | 2003            |
|------------------------|-----------------|
| Lot Acres              | 1.08            |
| Lot Dimensions         | 105x305x167x329 |
| Garage Stalls          | 2               |
| School District        | 186             |
| Taxes                  | \$2,470         |
| Taxes with Assessments | \$2,470         |
| Tax Year               | 2023            |