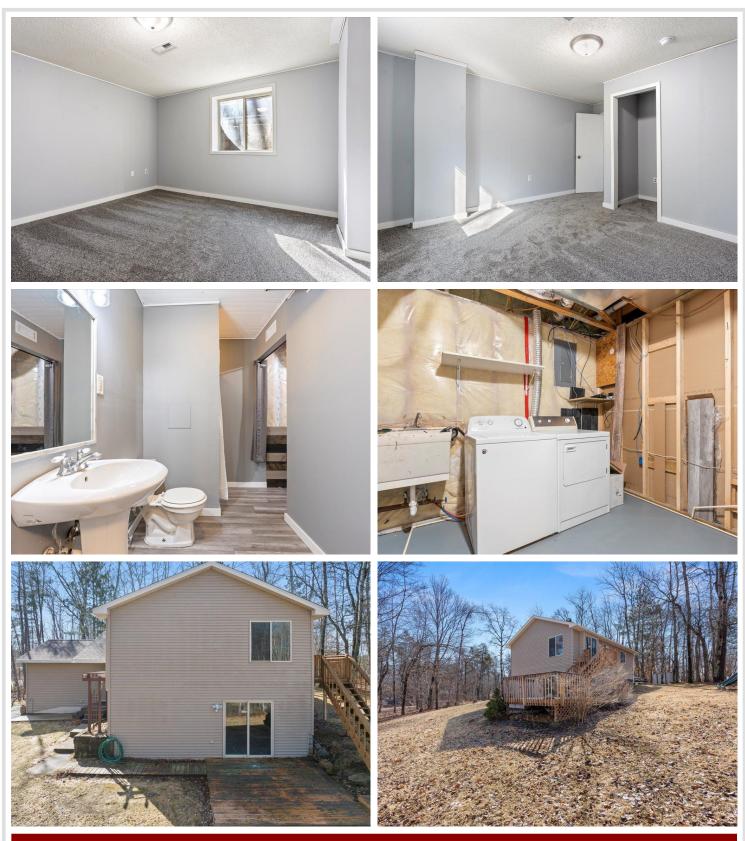

### **Description:**

Fantastic location in Breezy Point located right by the golf course. This 3br 2ba is situated on a nicely wooded 1 acre lot giving you privacy while still being located right by all the amenities that Breezy Pt. has to offer. Fresh as the spring air this open concept is bright and sure to please. Not to mention, the newly remodeled basement, a heated garage, stainless appliances, and a large deck for entertaining. These affordable houses are hard to find in Breezy Point so get your showing booked!

#### Additional Details:

| Year Built             | 2003            |
|------------------------|-----------------|
| Lot Acres              | 1.08            |
| Lot Dimensions         | 105x305x167x329 |
| Garage Stalls          | 2               |
| School District        | 186             |
| Taxes                  | \$2,470         |
| Taxes with Assessments | \$2,470         |
| Tax Year               | 2023            |

#### Additional Features:

Basement: Block, Egress Window(s), Walkout Fuel: Natural Gas Garage: 2 Heat: Forced Air Sewer: City Sewer - In Street, Tank with Drainage Field Water: Well Air Conditioning: None