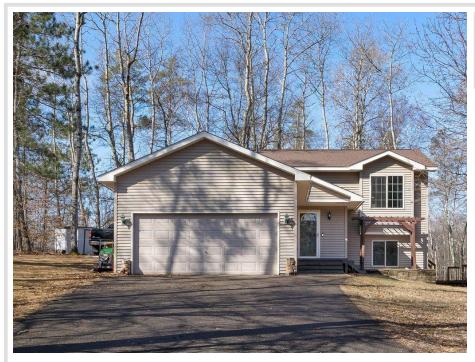

# \$289,900

1,756 sq ft 3 bedrooms 2 baths

30407 Papago Circle Pequot Lakes MN 56472

Status: Closed

### **Description:**

Fantastic location in Breezy Point located right by the golf course. This 3br 2ba is situated on a nicely wooded 1 acre lot giving you privacy while still being located right by all the amenities that Breezy Pt. has to offer. Fresh as the spring air this open concept is bright and sure to please. Not to mention, the newly remodeled basement, a heated garage, stainless appliances, and a large deck for entertaining. These affordable houses are hard to find in Breezy Point so get your showing booked!