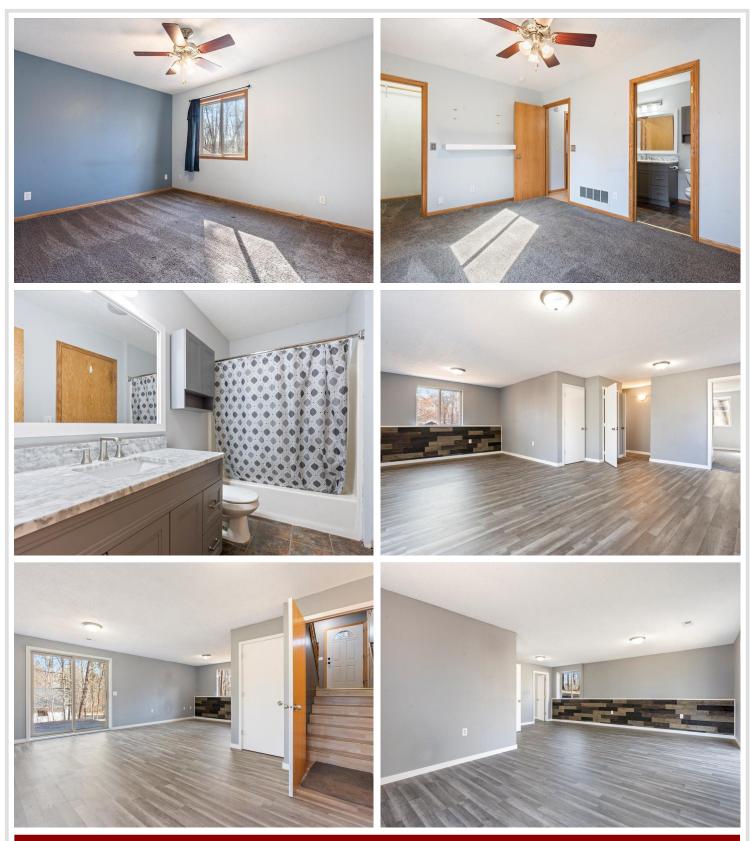

### **Description:**

Fantastic location in Breezy Point located right by the golf course. This 3br 2ba is situated on a nicely wooded 1 acre lot giving you privacy while still being located right by all the amenities that Breezy Pt. has to offer. Fresh as the spring air this open concept is bright and sure to please. Not to mention, the newly remodeled basement, a heated garage, stainless appliances, and a large deck for entertaining. These affordable houses are hard to find in Breezy Point so get your showing booked!

#### Additional Details:

| Year Built             | 2003            |
|------------------------|-----------------|
| Lot Acres              | 1.08            |
| Lot Dimensions         | 105x305x167x329 |
| Garage Stalls          | 2               |
| School District        | 186             |
| Taxes                  | \$2,470         |
| Taxes with Assessments | \$2,470         |
| Tax Year               | 2023            |

#### Additional Features:

Basement: Block, Egress Window(s), Walkout Fuel: Natural Gas Garage: 2 Heat: Forced Air Sewer: City Sewer - In Street, Tank with Drainage Field Water: Well Air Conditioning: None