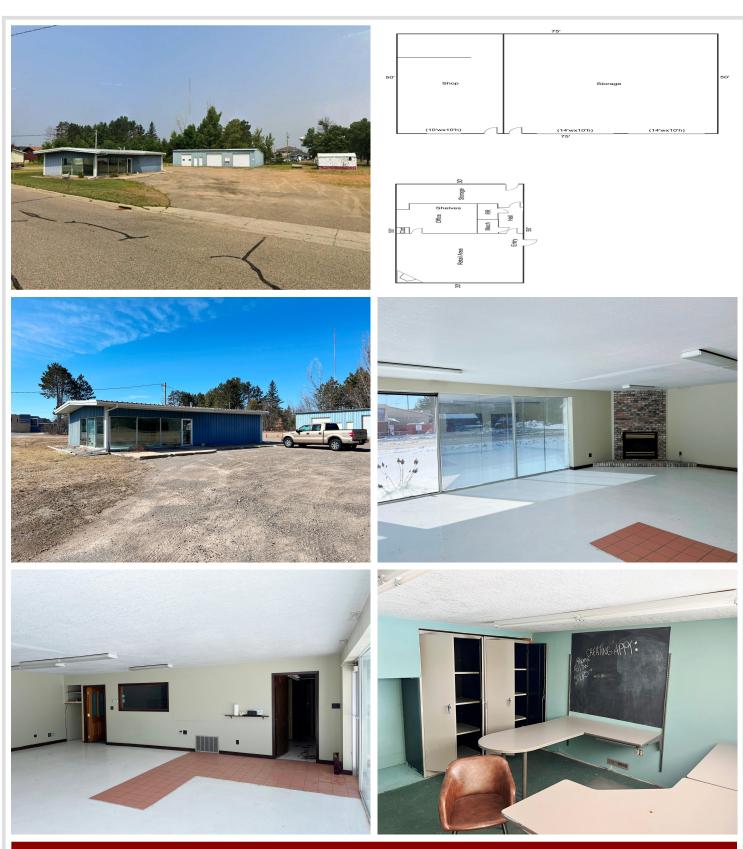

### **Description:**

Excellent opportunity to locate your business amidst a vibrant community where commerce meets convenience. This commercial corner located on Patriot Ave consists of a versatile retail building paired with a spacious warehouse building equipped with 3 drive-in doors. With its strategic location, you're poised to tap into a thriving market fueled by both locals and tourists, making it the perfect location for amplifying your business endeavors.

#### Additional Details:

| Year Built             | 1974                   |
|------------------------|------------------------|
| Lot Acres              | 1.47                   |
| Lot Dimensions         | 235x284x219x109x25x173 |
| Garage Stalls          | 3                      |
| School District        | 186                    |
| Taxes                  | \$2,910                |
| Taxes with Assessments | \$2,910                |
| Tax Year               | 2024                   |