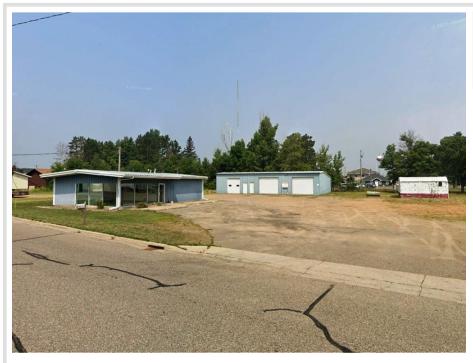

### **Description:**

Excellent opportunity to locate your business amidst a vibrant community where commerce meets convenience. This commercial corner located on Patriot Ave consists of a versatile retail building paired with a spacious warehouse building equipped with 3 drive-in doors. With its strategic location, you're poised to tap into a thriving market fueled by both locals and tourists, making it the perfect location for amplifying your business endeavors.

#### Additional Details:

| Year Built             | 1974                   |
|------------------------|------------------------|
| Lot Acres              | 1.47                   |
| Lot Dimensions         | 235x284x219x109x25x173 |
| Garage Stalls          | 3                      |
| School District        | 186                    |
| Taxes                  | \$2,910                |
| Taxes with Assessments | \$2,910                |
| Tax Year               | 2024                   |