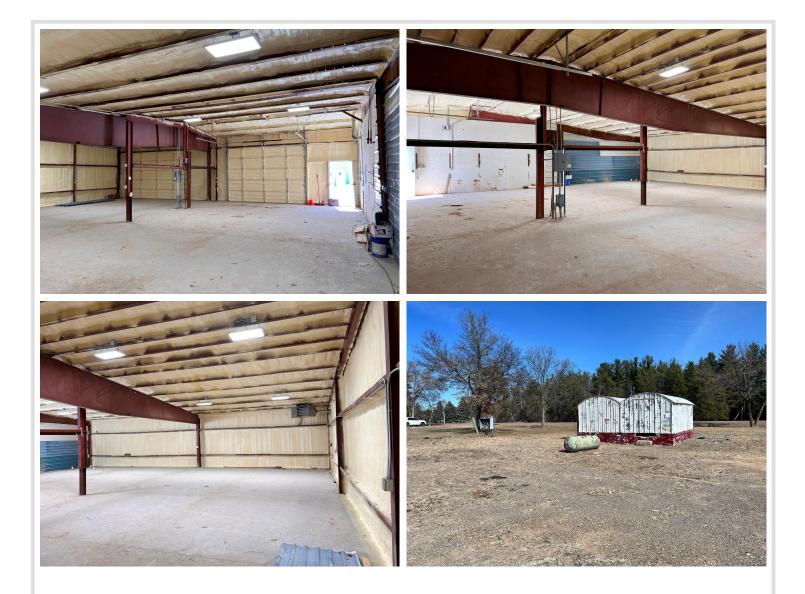

### **Description:**

Excellent opportunity to locate your business amidst a vibrant community where commerce meets convenience. This commercial corner located on Patriot Ave consists of a versatile retail building paired with a spacious warehouse building equipped with 3 drive-in doors. With its strategic location, you're poised to tap into a thriving market fueled by both locals and tourists, making it the perfect location for amplifying your business endeavors.