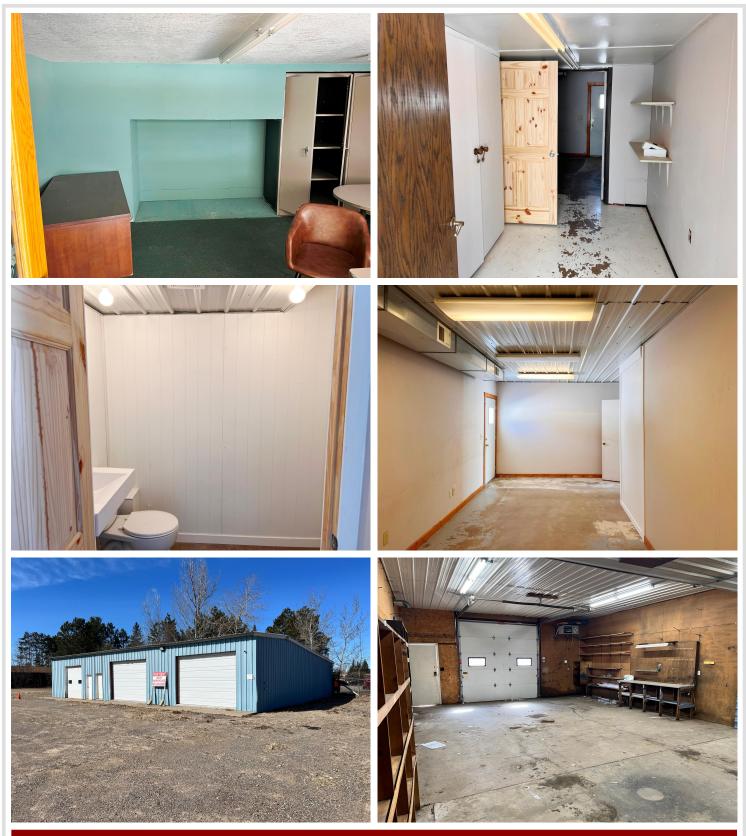

### **Description:**

Excellent opportunity to locate your business amidst a vibrant community where commerce meets convenience. This commercial corner located on Patriot Ave consists of a versatile retail building paired with a spacious warehouse building equipped with 3 drive-in doors. With its strategic location, you're poised to tap into a thriving market fueled by both locals and tourists, making it the perfect location for amplifying your business endeavors.