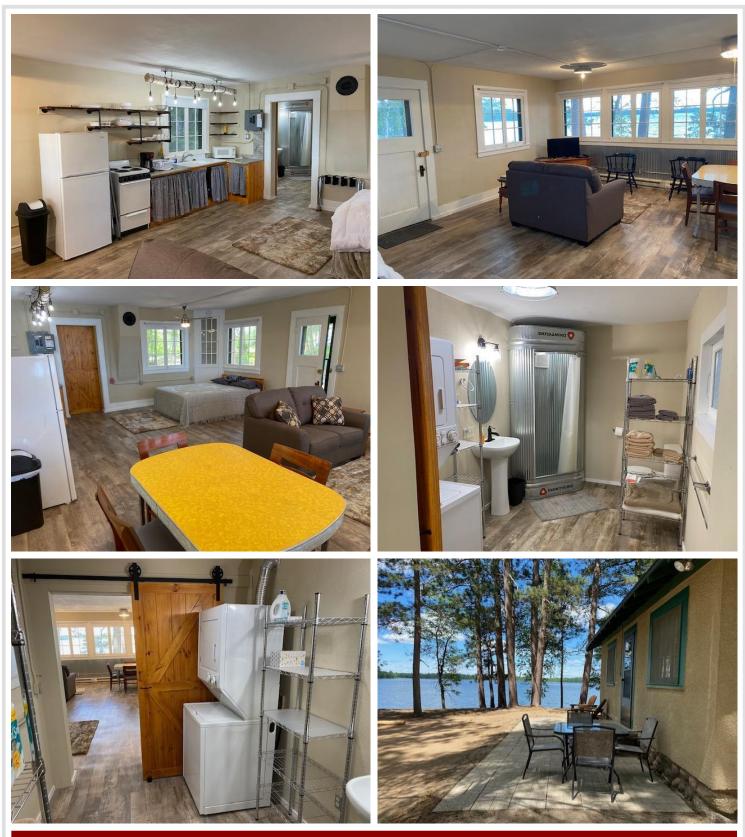

## **Description:**

ENJOY THE WATER'S EDGE WITH 100' OF LAKESHORE ON NORWAY LAKE IN THIS COMPLETLY REMODLED ONE BEDROOM, ONE BATH SEASONAL CABIN. FEATURES INCLUDE AN OPEN CONCEPT LIVING SPACE WITH WINDOWS ON THE ENTIRE LAKESIDE. THIS COZY CABIN WITH SANDY SHORELINE IS NESTLED JUST MINUTES FROM TOWN WHERE YOU CAN ENJOY ALL THE GREAT BUSINESS' IN PINE RIVER. NORWAY LAKE IS WELL KNOWN FOR GREAT FISHING. START MAKING YOUR OWN MEMORIES AT THE LAKE! CALL FOR AN APPOINTMENT.