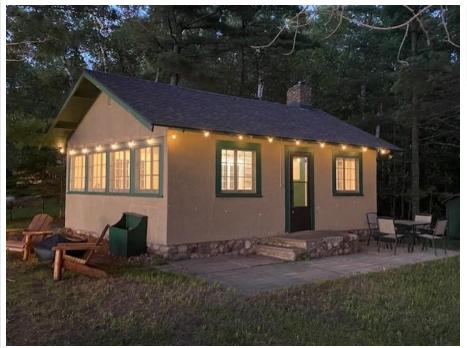

## **Description:**

ENJOY THE WATER'S EDGE WITH 100' OF LAKESHORE ON NORWAY LAKE IN THIS COMPLETLY REMODLED ONE BEDROOM, ONE BATH SEASONAL CABIN. FEATURES INCLUDE AN OPEN CONCEPT LIVING SPACE WITH WINDOWS ON THE ENTIRE LAKESIDE. THIS COZY CABIN WITH SANDY SHORELINE IS NESTLED JUST MINUTES FROM TOWN WHERE YOU CAN ENJOY ALL THE GREAT BUSINESS' IN PINE RIVER. NORWAY LAKE IS WELL KNOWN FOR GREAT FISHING. START MAKING YOUR OWN MEMORIES AT THE LAKE! CALL FOR AN APPOINTMENT.