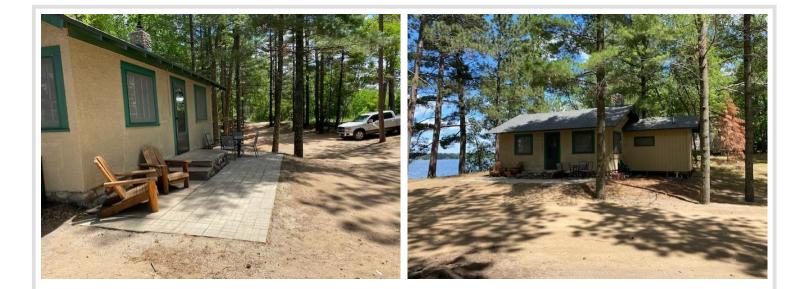

## **Description:**

ENJOY THE WATER'S EDGE WITH 100' OF LAKESHORE ON NORWAY LAKE IN THIS COMPLETLY REMODLED ONE BEDROOM, ONE BATH SEASONAL CABIN. FEATURES INCLUDE AN OPEN CONCEPT LIVING SPACE WITH WINDOWS ON THE ENTIRE LAKESIDE. THIS COZY CABIN WITH SANDY SHORELINE IS NESTLED JUST MINUTES FROM TOWN WHERE YOU CAN ENJOY ALL THE GREAT BUSINESS' IN PINE RIVER. NORWAY LAKE IS WELL KNOWN FOR GREAT FISHING. START MAKING YOUR OWN MEMORIES AT THE LAKE! CALL FOR AN APPOINTMENT.