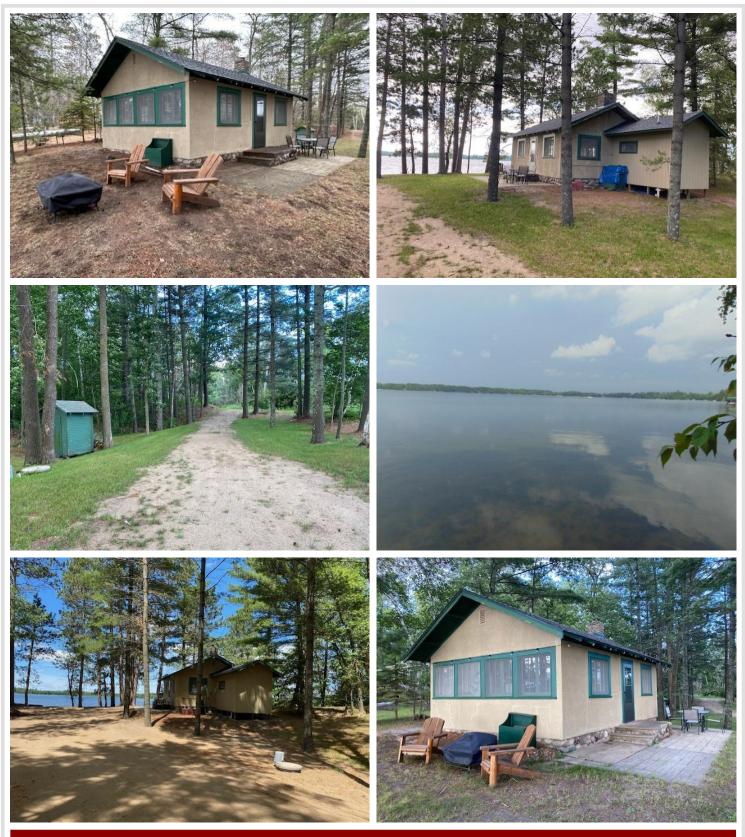

## **Description:**

ENJOY THE WATER'S EDGE WITH 100' OF LAKESHORE ON NORWAY LAKE IN THIS COMPLETLY REMODLED ONE BEDROOM, ONE BATH SEASONAL CABIN. FEATURES INCLUDE AN OPEN CONCEPT LIVING SPACE WITH WINDOWS ON THE ENTIRE LAKESIDE. THIS COZY CABIN WITH SANDY SHORELINE IS NESTLED JUST MINUTES FROM TOWN WHERE YOU CAN ENJOY ALL THE GREAT BUSINESS' IN PINE RIVER. NORWAY LAKE IS WELL KNOWN FOR GREAT FISHING. START MAKING YOUR OWN MEMORIES AT THE LAKE! CALL FOR AN APPOINTMENT.