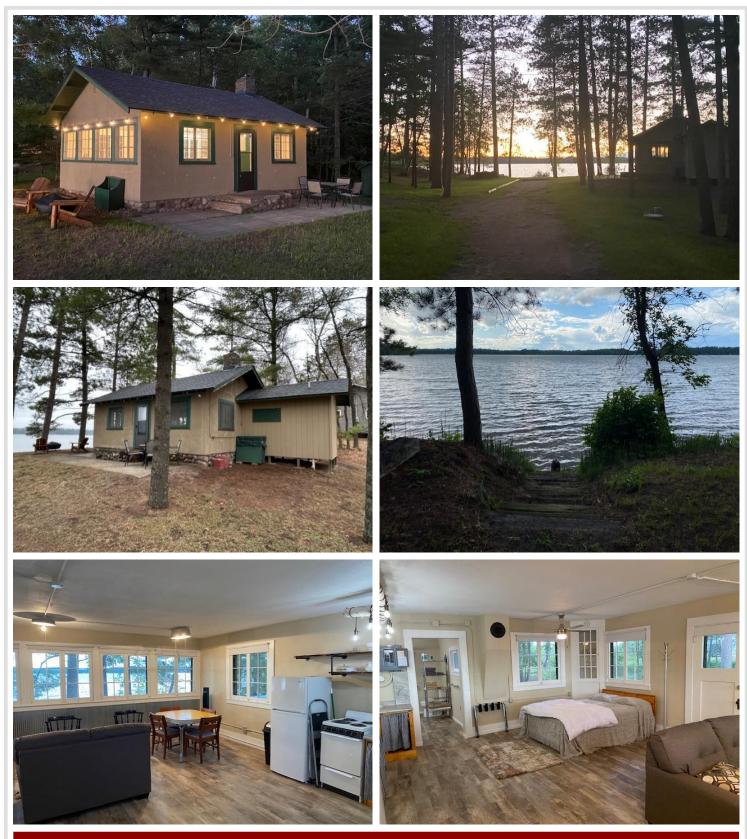

## **Description:**

ENJOY THE WATER'S EDGE WITH 100' OF LAKESHORE ON NORWAY LAKE IN THIS COMPLETLY REMODLED ONE BEDROOM, ONE BATH SEASONAL CABIN. FEATURES INCLUDE AN OPEN CONCEPT LIVING SPACE WITH WINDOWS ON THE ENTIRE LAKESIDE. THIS COZY CABIN WITH SANDY SHORELINE IS NESTLED JUST MINUTES FROM TOWN WHERE YOU CAN ENJOY ALL THE GREAT BUSINESS' IN PINE RIVER. NORWAY LAKE IS WELL KNOWN FOR GREAT FISHING. START MAKING YOUR OWN MEMORIES AT THE LAKE! CALL FOR AN APPOINTMENT.