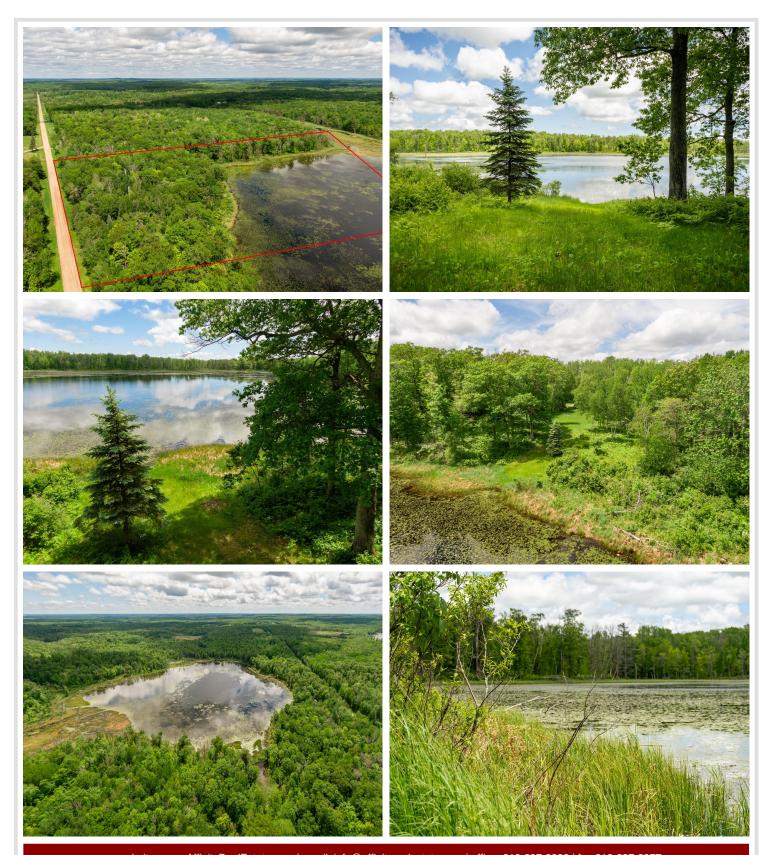

## **Description:**

Pack the outdoor provisions and set up camp on the shores of Omen Lake. Don't forget the ATV and/or canoe to explore the rugged shorelines, marshes and wetland habitat of this secluded little lake west of Pequot Lakes. A blend of highground clearing, wooded trails and marsh make this lot a suitable site for a future lakeside cabin and all sorts of outdoor projects and hobbies.