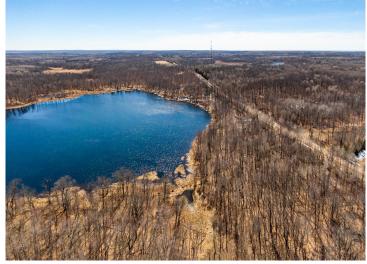

## **Description:**

Pack the outdoor provisions and set up camp on the shores of Omen Lake. Don't forget the ATV and/or canoe to explore the rugged shorelines, marshes and wetland habitat of this secluded little lake west of Pequot Lakes. A blend of highground clearing, wooded trails and marsh make this lot a suitable site for a future lakeside cabin and all sorts of outdoor projects and hobbies.

## **Additional Details:**

Lot Acres 19.47

Lot Dimensions 650 x 1290 x 650 x 1290

School District 2174 Taxes \$524 Taxes with Assessments \$524 Tax Year 2025