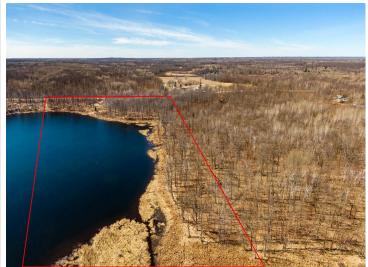

## **Additional Details:**

Lot Acres 19.47

Lot Dimensions 650 x 1290 x 650 x 1290

School District 2174 Taxes \$524 Taxes with Assessments \$524 Tax Year 2025