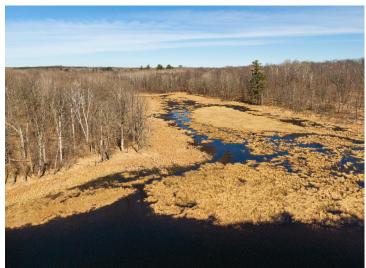

## **Description:**

Pack the outdoor provisions and set up camp on the shores of Omen Lake. Don't forget the ATV and/or canoe to explore the rugged shorelines, marshes and wetland habitat of this secluded little lake west of Pequot Lakes. A blend of highground clearing, wooded trails and marsh make this lot a suitable site for a future lakeside cabin and all sorts of outdoor projects and hobbies.