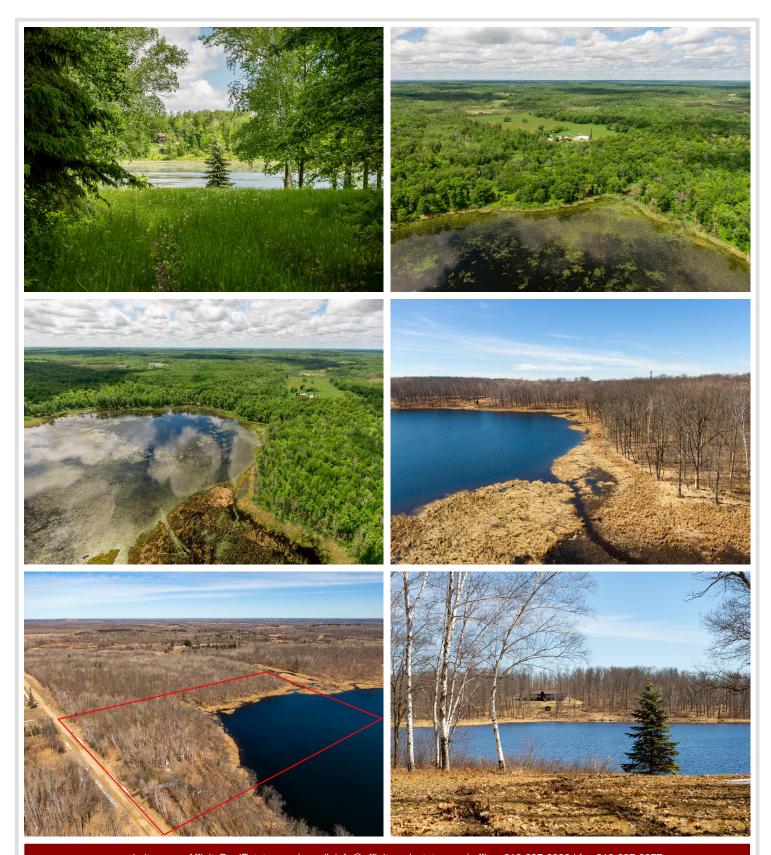

## **Description:**

Pack the outdoor provisions and set up camp on the shores of Omen Lake. Don't forget the ATV and/or canoe to explore the rugged shorelines, marshes and wetland habitat of this secluded little lake west of Pequot Lakes. A blend of highground clearing, wooded trails and marsh make this lot a suitable site for a future lakeside cabin and all sorts of outdoor projects and hobbies.