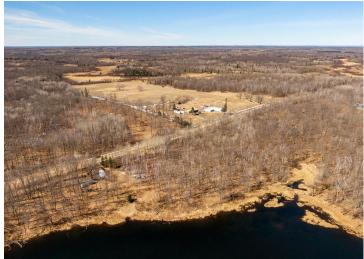

## **Description:**

Pack the outdoor provisions and set up camp on the shores of Omen Lake. Don't forget the ATV and/or canoe to explore the rugged shorelines, marshes and wetland habitat of this secluded little lake west of Pequot Lakes. A blend of highground clearing, wooded trails and marsh make this lot a suitable site for a future lakeside cabin and all sorts of outdoor projects and hobbies.

## **Additional Details:**

Lot Acres 19.47

Lot Dimensions 650 x 1290 x 650 x 1290

School District 2174 Taxes \$524 Taxes with Assessments \$524 Tax Year 2025