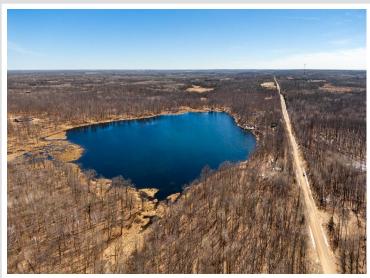

## **Description:**

Pack the outdoor provisions and set up camp on the shores of Omen Lake. Don't forget the ATV and/or canoe to explore the rugged shorelines, marshes and wetland habitat of this secluded little lake west of Pequot Lakes. A blend of highground clearing, wooded trails and marsh make this lot a suitable site for a future lakeside cabin and all sorts of outdoor projects and hobbies.

## **Additional Details:**

Lot Acres 19.47

Lot Dimensions 650 x 1290 x 650 x 1290

School District 2174 Taxes \$524 Taxes with Assessments \$524 Tax Year 2025