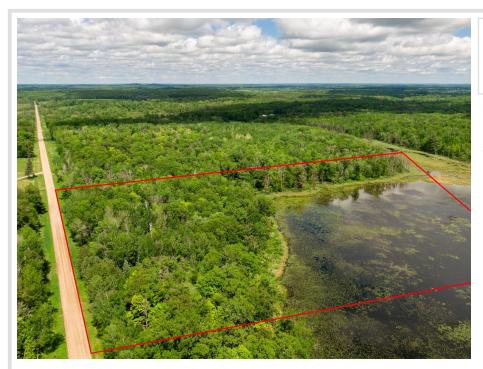

## **Description:**

Pack the outdoor provisions and set up camp on the shores of Omen Lake. Don't forget the ATV and/or canoe to explore the rugged shorelines, marshes and wetland habitat of this secluded little lake west of Pequot Lakes. A blend of highground clearing, wooded trails and marsh make this lot a suitable site for a future lakeside cabin and all sorts of outdoor projects and hobbies.

## **Additional Details:**

Lot Acres 19.47

Lot Dimensions 650 x 1290 x 650 x 1290

School District 2174 Taxes \$524 Taxes with Assessments \$524 Tax Year 2025