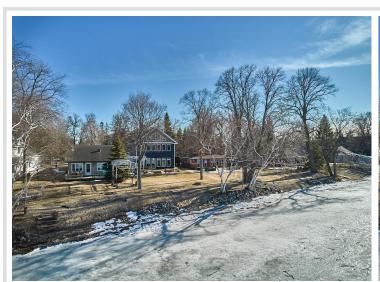

## **Description:**

SANDY SHORELINE ON DETROIT LAKE. Level lake lot with beautiful 2 story timeless home. Constructed with 8 inch structured insulated panels, this 3 bedroom, (plus an office) 3 bath custom home is the perfect year-round home if you're lucky enough to live lake life, or an easy place to slip away to on the weekend. Maintenance free siding/decking and curbed edging make lake ownership pretty simple. Maple cabinetry, open concept main floor living, 9' walls, vaulted family room with exceptional views thanks to the wall of windows. Sandy with 50 feet of walk-in shoreline in ideal location on Detroit Lake. Bunk room in oversized garage is a plus for extra lake guests. Swim, boat, play, live—this is the place.