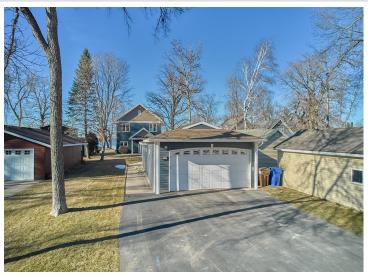

## **Description:**

SANDY SHORELINE ON DETROIT LAKE. Level lake lot with beautiful 2 story timeless home. Constructed with 8 inch structured insulated panels, this 3 bedroom, (plus an office) 3 bath custom home is the perfect year-round home if you're lucky enough to live lake life, or an easy place to slip away to on the weekend. Maintenance free siding/decking and curbed edging make lake ownership pretty simple. Maple cabinetry, open concept main floor living, 9' walls, vaulted family room with exceptional views thanks to the wall of windows. Sandy with 50 feet of walk-in shoreline in ideal location on Detroit Lake. Bunk room in oversized garage is a plus for extra lake guests. Swim, boat, play, live—this is the place.

## **Additional Details:**

Year Built 2008 Lot Acres 0.36

Lot Dimensions 50x315approx

Garage Stalls 3
School District 22
Taxes \$7,846
Taxes with Assessments \$7,986
Tax Year 2023