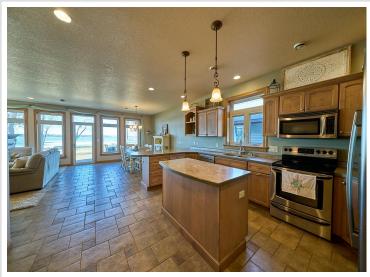

## **Description:**

SANDY SHORELINE ON DETROIT LAKE. Level lake lot with beautiful 2 story timeless home. Constructed with 8 inch structured insulated panels, this 3 bedroom, (plus an office) 3 bath custom home is the perfect year-round home if you're lucky enough to live lake life, or an easy place to slip away to on the weekend. Maintenance free siding/decking and curbed edging make lake ownership pretty simple. Maple cabinetry, open concept main floor living, 9' walls, vaulted family room with exceptional views thanks to the wall of windows. Sandy with 50 feet of walk-in shoreline in ideal location on Detroit Lake. Bunk room in oversized garage is a plus for extra lake guests. Swim, boat, play, live—this is the place.