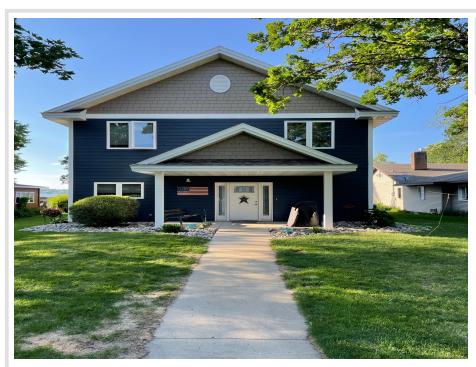

## **Description:**

SANDY SHORELINE ON DETROIT LAKE. Level lake lot with beautiful 2 story timeless home. Constructed with 8 inch structured insulated panels, this 3 bedroom, (plus an office) 3 bath custom home is the perfect year-round home if you're lucky enough to live lake life, or an easy place to slip away to on the weekend. Maintenance free siding/decking and curbed edging make lake ownership pretty simple. Maple cabinetry, open concept main floor living, 9' walls, vaulted family room with exceptional views thanks to the wall of windows. Sandy with 50 feet of walk-in shoreline in ideal location on Detroit Lake. Bunk room in oversized garage is a plus for extra lake guests. Swim, boat, play, live—this is the place.

## **Additional Details:**

Year Built 2008 Lot Acres 0.36

Lot Dimensions 50x315approx

Garage Stalls 3
School District 22
Taxes \$7,846
Taxes with Assessments \$7,986
Tax Year 2023