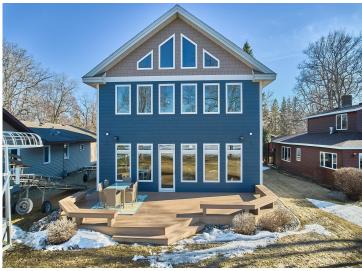

## **Description:**

SANDY SHORELINE ON DETROIT LAKE. Level lake lot with beautiful 2 story timeless home. Constructed with 8 inch structured insulated panels, this 3 bedroom, (plus an office) 3 bath custom home is the perfect year-round home if you're lucky enough to live lake life, or an easy place to slip away to on the weekend. Maintenance free siding/decking and curbed edging make lake ownership pretty simple. Maple cabinetry, open concept main floor living, 9' walls, vaulted family room with exceptional views thanks to the wall of windows. Sandy with 50 feet of walk-in shoreline in ideal location on Detroit Lake. Bunk room in oversized garage is a plus for extra lake guests. Swim, boat, play, live—this is the place.

## **Additional Details:**

Year Built 2008 Lot Acres 0.36

Lot Dimensions 50x315approx

Garage Stalls 3
School District 22
Taxes \$7,846
Taxes with Assessments \$7,986
Tax Year 2023