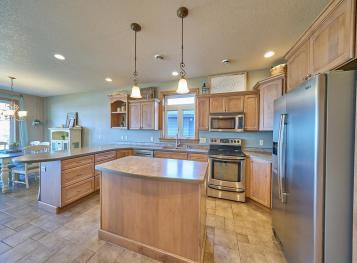

## **Description:**

SANDY SHORELINE ON DETROIT LAKE. Level lake lot with beautiful 2 story timeless home. Constructed with 8 inch structured insulated panels, this 3 bedroom, (plus an office) 3 bath custom home is the perfect year-round home if you're lucky enough to live lake life, or an easy place to slip away to on the weekend. Maintenance free siding/decking and curbed edging make lake ownership pretty simple. Maple cabinetry, open concept main floor living, 9' walls, vaulted family room with exceptional views thanks to the wall of windows. Sandy with 50 feet of walk-in shoreline in ideal location on Detroit Lake. Bunk room in oversized garage is a plus for extra lake guests. Swim, boat, play, live—this is the place.