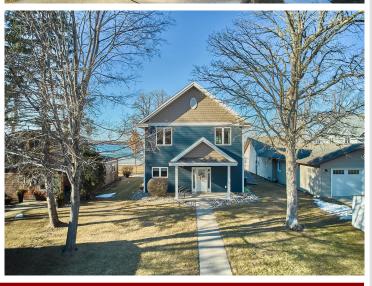

## **Description:**

SANDY SHORELINE ON DETROIT LAKE. Level lake lot with beautiful 2 story timeless home. Constructed with 8 inch structured insulated panels, this 3 bedroom, (plus an office) 3 bath custom home is the perfect year-round home if you're lucky enough to live lake life, or an easy place to slip away to on the weekend. Maintenance free siding/decking and curbed edging make lake ownership pretty simple. Maple cabinetry, open concept main floor living, 9' walls, vaulted family room with exceptional views thanks to the wall of windows. Sandy with 50 feet of walk-in shoreline in ideal location on Detroit Lake. Bunk room in oversized garage is a plus for extra lake guests. Swim, boat, play, live—this is the place.

MLS 6514627 Lake Home

\$1,190,000

2,760 sq ft 3 bedrooms 3 baths

1712 Long Bridge Road Detroit Lakes MN 56501

Waterfront: Detroit

Status: Pending