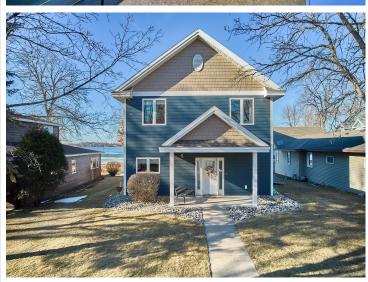

## **Description:**

SANDY SHORELINE ON DETROIT LAKE. Level lake lot with beautiful 2 story timeless home. Constructed with 8 inch structured insulated panels, this 3 bedroom, (plus an office) 3 bath custom home is the perfect year-round home if you're lucky enough to live lake life, or an easy place to slip away to on the weekend. Maintenance free siding/decking and curbed edging make lake ownership pretty simple. Maple cabinetry, open concept main floor living, 9' walls, vaulted family room with exceptional views thanks to the wall of windows. Sandy with 50 feet of walk-in shoreline in ideal location on Detroit Lake. Bunk room in oversized garage is a plus for extra lake guests. Swim, boat, play, live—this is the place.

MLS 6514627 Lake Home

\$1,190,000

2,760 sq ft 3 bedrooms 3 baths

1712 Long Bridge Road Detroit Lakes MN 56501

Waterfront: Detroit

Status: Pending