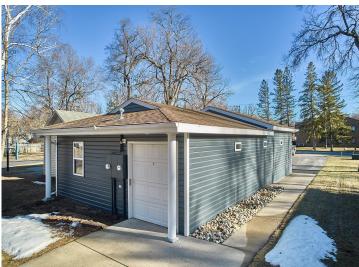

## **Description:**

SANDY SHORELINE ON DETROIT LAKE. Level lake lot with beautiful 2 story timeless home. Constructed with 8 inch structured insulated panels, this 3 bedroom, (plus an office) 3 bath custom home is the perfect year-round home if you're lucky enough to live lake life, or an easy place to slip away to on the weekend. Maintenance free siding/decking and curbed edging make lake ownership pretty simple. Maple cabinetry, open concept main floor living, 9' walls, vaulted family room with exceptional views thanks to the wall of windows. Sandy with 50 feet of walk-in shoreline in ideal location on Detroit Lake. Bunk room in oversized garage is a plus for extra lake guests. Swim, boat, play, live—this is the place.

## **Additional Features:**

**Basement:** Slab **Fuel:** Natural Gas **Garage:** 3 **Heat:** Forced Air, Fireplace(s), Radiant Floor **Sewer:** City Sewer/Connected **Water:** City Water/Connected **Air Conditioning:** Central Air