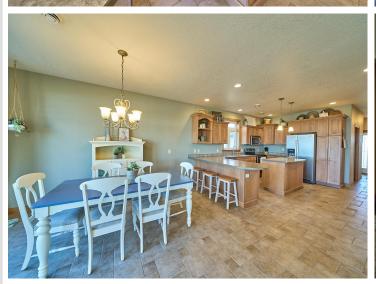

## **Description:**

SANDY SHORELINE ON DETROIT LAKE. Level lake lot with beautiful 2 story timeless home. Constructed with 8 inch structured insulated panels, this 3 bedroom, (plus an office) 3 bath custom home is the perfect year-round home if you're lucky enough to live lake life, or an easy place to slip away to on the weekend. Maintenance free siding/decking and curbed edging make lake ownership pretty simple. Maple cabinetry, open concept main floor living, 9' walls, vaulted family room with exceptional views thanks to the wall of windows. Sandy with 50 feet of walk-in shoreline in ideal location on Detroit Lake. Bunk room in oversized garage is a plus for extra lake guests. Swim, boat, play, live—this is the place.