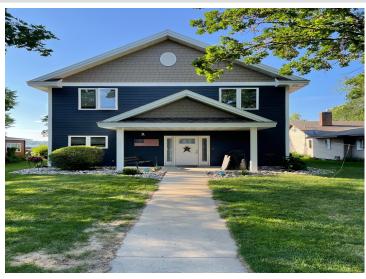

## **Description:**

SANDY SHORELINE ON DETROIT LAKE. Level lake lot with beautiful 2 story timeless home. Constructed with 8 inch structured insulated panels, this 3 bedroom, (plus an office) 3 bath custom home is the perfect year-round home if you're lucky enough to live lake life, or an easy place to slip away to on the weekend. Maintenance free siding/decking and curbed edging make lake ownership pretty simple. Maple cabinetry, open concept main floor living, 9' walls, vaulted family room with exceptional views thanks to the wall of windows. Sandy with 50 feet of walk-in shoreline in ideal location on Detroit Lake. Bunk room in oversized garage is a plus for extra lake guests. Swim, boat, play, live—this is the place.

## **Additional Details:**

Year Built 2008 Lot Acres 0.36

Lot Dimensions 50x315approx

Garage Stalls 3
School District 22
Taxes \$7,846
Taxes with Assessments \$7,986
Tax Year 2023