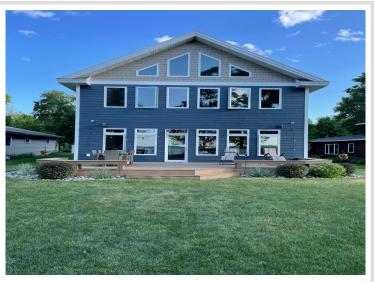

## **Description:**

SANDY SHORELINE ON DETROIT LAKE. Level lake lot with beautiful 2 story timeless home. Constructed with 8 inch structured insulated panels, this 3 bedroom, (plus an office) 3 bath custom home is the perfect year-round home if you're lucky enough to live lake life, or an easy place to slip away to on the weekend. Maintenance free siding/decking and curbed edging make lake ownership pretty simple. Maple cabinetry, open concept main floor living, 9' walls, vaulted family room with exceptional views thanks to the wall of windows. Sandy with 50 feet of walk-in shoreline in ideal location on Detroit Lake. Bunk room in oversized garage is a plus for extra lake guests. Swim, boat, play, live—this is the place.