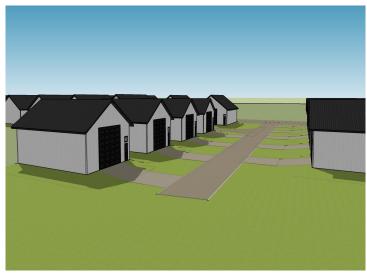

### **Description:**

Unlock Your Storage Potential in the Heart of Lake Country! Join a vibrant Common Interest Community, with 25 meticulously planned lots begging to be developed. This vacant lot, nestled between Vergas, Frazee, and Perham, offers a perfect canvas for you to build your dream storage solution! Spanning 56x86, the plot is meticulously designed to accommodate a spacious 36x56 storage unit, perfectly tailored for housing your beloved Lake Toys. With a durable pole barn steel exterior and polished concrete floors, your storage condo will blend functionality with aesthetic appeal. Don't miss out on this prime opportunity – build your tailored storage solution in a location that combines natural beauty with practicality!

# **STORAGE UNIT LOTS FOR SALE**

 $website: www. Affinity Real Estate.com \mid email: info@affinity realestate.com \mid office: 218-237-3333 \mid fax: 218-237-3377 \mid fax: 218-237-377 \mid fax: 218-237$ 