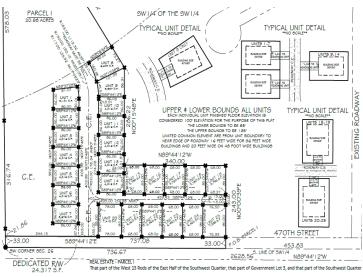

## **Additional Details:**

Lot Acres 0.11 Lot Dimensions 56 x 86 School District 549 Taxes \$280 Taxes with Assessments \$280 Tax Year 2024

## **Driving Directions:**

Perham, MN, 56573 Head west on 3rd St NW toward Luce Ave Road name changes to Neva St Road name changes to 6th Ave SW Turn right onto W Main St / County Hwy-80 Turn left onto MN-228 / County Highway 60 Turn left onto County Highway 36 / County Hwy-36 Turn left onto 470th St Arrive at 470th Street.