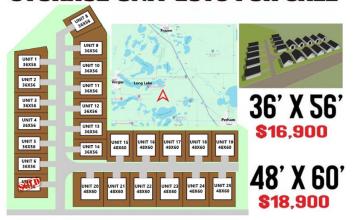

# **STORAGE UNIT LOTS FOR SALE**

 $website: www. Affinity Real Estate.com \mid email: info@affinity realestate.com \mid office: 218-237-3333 \mid fax: 218-237-3377 \mid fax: 218-237-377 \mid fax: 218-237$ 

### **Description:**

Unlock Your Storage Potential in the Heart of Lake Country! Join a vibrant Common Interest Community, with 25 meticulously planned lots begging to be developed. This vacant lot, nestled between Vergas, Frazee, and Perham, offers a perfect canvas for you to build your dream storage solution! Spanning 56x86, the plot is meticulously designed to accommodate a spacious 36x56 storage unit, perfectly tailored for housing your beloved Lake Toys. With a durable pole barn steel exterior and polished concrete floors, your storage condo will blend functionality with aesthetic appeal. Don't miss out on this prime opportunity – build your tailored storage solution in a location that combines natural beauty with practicality!

## **Additional Details:**

Lot Acres 0.11 Lot Dimensions 56 x 86 School District 549 Taxes \$280 Taxes with Assessments \$280 Tax Year 2024