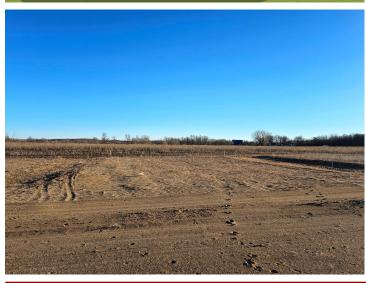

MLS 6514742 Land

\$16,900

0.11 Square Feet Site Plan Approved

37577 470th St #03 Frazee MN 56544

Status: Active

## **Additional Details:**

Lot Acres 0.11 Lot Dimensions 56 x 86 School District 549 Taxes \$280 Taxes with Assessments \$280 Tax Year 2024