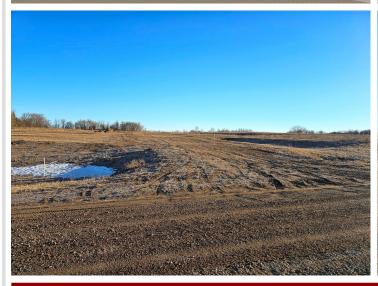

MLS 6514742 Land

\$16,900

0.11 Square Feet Site Plan Approved

37577 470th St #03 Frazee MN 56544

Status: Active

### **Description:**

Unlock Your Storage Potential in the Heart of Lake Country! Join a vibrant Common Interest Community, with 25 meticulously planned lots begging to be developed. This vacant lot, nestled between Vergas, Frazee, and Perham, offers a perfect canvas for you to build your dream storage solution! Spanning 56x86, the plot is meticulously designed to accommodate a spacious 36x56 storage unit, perfectly tailored for housing your beloved Lake Toys. With a durable pole barn steel exterior and polished concrete floors, your storage condo will blend functionality with aesthetic appeal. Don't miss out on this prime opportunity – build your tailored storage solution in a location that combines natural beauty with practicality!

## **Additional Details:**

Lot Acres 0.11 Lot Dimensions 56 x 86 School District 549 Taxes \$280 Taxes with Assessments \$280 Tax Year 2024