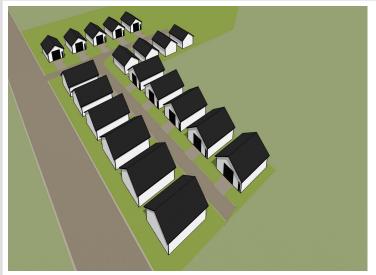

### **Description:**

Unlock Your Storage Potential in the Heart of Lake Country! Join a vibrant Common Interest Community, with 25 meticulously planned lots begging to be developed. This vacant lot, nestled between Vergas, Frazee, and Perham, offers a perfect canvas for you to build your dream storage solution! Spanning 56x86, the plot is meticulously designed to accommodate a spacious 36x56 storage unit, perfectly tailored for housing your beloved Lake Toys. With a durable pole barn steel exterior and polished concrete floors, your storage condo will blend functionality with aesthetic appeal. Don't miss out on this prime opportunity – build your tailored storage solution in a location that combines natural beauty with practicality!

# **STORAGE UNIT LOTS FOR SALE**

 $website: www. Affinity Real Estate.com \mid email: info@affinity realestate.com \mid office: 218-237-3333 \mid fax: 218-237-3377 \mid fax: 218-237-377 \mid fax: 218-237$ 