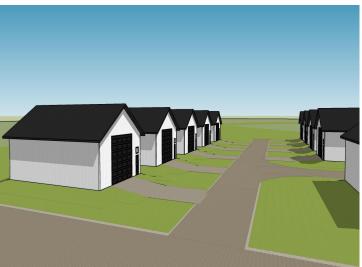

### **Description:**

Unlock Your Storage Potential in the Heart of Lake Country! Join a vibrant Common Interest Community, with 25 meticulously planned lots begging to be developed. This vacant lot, nestled between Vergas, Frazee, and Perham, offers a perfect canvas for you to build your dream storage solution! Spanning 56x86, the plot is meticulously designed to accommodate a spacious 36x56 storage unit, perfectly tailored for housing your beloved Lake Toys. With a durable pole barn steel exterior and polished concrete floors, your storage condo will blend functionality with aesthetic appeal. Don't miss out on this prime opportunity – build your tailored storage solution in a location that combines natural beauty with practicality!

# **STORAGE UNIT LOTS FOR SALE**

 $website: www. Affinity Real Estate.com \mid email: info@affinity realestate.com \mid office: 218-237-3333 \mid fax: 218-237-3377 \mid fax: 218-237-377 \mid fax: 218-237$ 