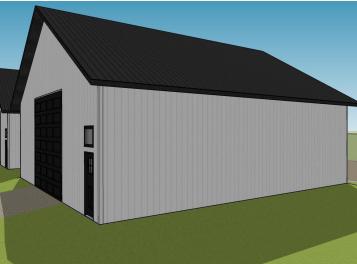

### **Description:**

Unlock Your Storage Potential in the Heart of Lake Country! Join a vibrant Common Interest Community, with 25 meticulously planned lots begging to be developed. This vacant lot, nestled between Vergas, Frazee, and Perham, offers a perfect canvas for you to build your dream storage solution! Spanning 56x86, the plot is meticulously designed to accommodate a spacious 36x56 storage unit, perfectly tailored for housing your beloved Lake Toys. With a durable pole barn steel exterior and polished concrete floors, your storage condo will blend functionality with aesthetic appeal. Don't miss out on this prime opportunity – build your tailored storage solution in a location that combines natural beauty with practicality!

# **STORAGE UNIT LOTS FOR SALE**

 $website: www. Affinity Real Estate.com \mid email: info@affinity realestate.com \mid office: 218-237-3333 \mid fax: 218-237-3377 \mid fax: 218-237-377 \mid fax: 218-237$ 