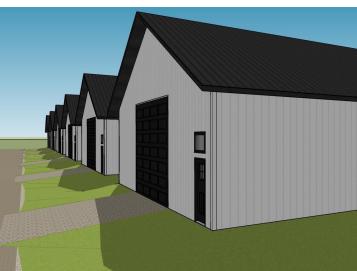

### **Description:**

Unlock Your Storage Potential in the Heart of Lake Country! Join a vibrant Common Interest Community, with 25 meticulously planned lots begging to be developed. This vacant lot, nestled between Vergas, Frazee, and Perham, offers a perfect canvas for you to build your dream storage solution! Spanning 56x86, the plot is meticulously designed to accommodate a spacious 36x56 storage unit, perfectly tailored for housing your beloved Lake Toys. With a durable pole barn steel exterior and polished concrete floors, your storage condo will blend functionality with aesthetic appeal. Don't miss out on this prime opportunity – build your tailored storage solution in a location that combines natural beauty with practicality!

# **STORAGE UNIT LOTS FOR SALE**

 $website: www. Affinity Real Estate.com \mid email: info@affinity realestate.com \mid office: 218-237-3333 \mid fax: 218-237-3377 \mid fax: 218-237-377 \mid fax: 218-237$ 