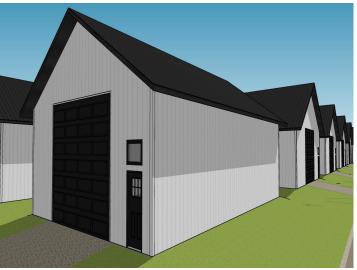

### **Description:**

Unlock Your Storage Potential in the Heart of Lake Country! Join a vibrant Common Interest Community, with 25 meticulously planned lots begging to be developed. This vacant lot, nestled between Vergas, Frazee, and Perham, offers a perfect canvas for you to build your dream storage solution! Spanning 56x86, the plot is meticulously designed to accommodate a spacious 36x56 storage unit, perfectly tailored for housing your beloved Lake Toys. With a durable pole barn steel exterior and polished concrete floors, your storage condo will blend functionality with aesthetic appeal. Don't miss out on this prime opportunity – build your tailored storage solution in a location that combines natural beauty with practicality!

## **Additional Details:**

Lot Acres 0.11 Lot Dimensions 56 x 86 School District 549 Taxes \$280 Taxes with Assessments \$280 Tax Year 2024