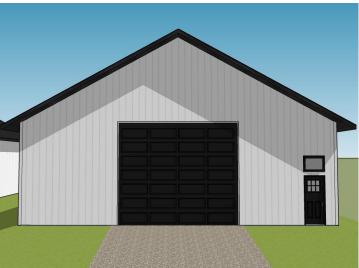

### **Description:**

Unlock Your Storage Potential in the Heart of Lake Country! Join a vibrant Common Interest Community, with 25 meticulously planned lots begging to be developed. This vacant lot, nestled between Vergas, Frazee, and Perham, offers a perfect canvas for you to build your dream storage solution! Spanning 56x86, the plot is meticulously designed to accommodate a spacious 36x56 storage unit, perfectly tailored for housing your beloved Lake Toys. With a durable pole barn steel exterior and polished concrete floors, your storage condo will blend functionality with aesthetic appeal. Don't miss out on this prime opportunity – build your tailored storage solution in a location that combines natural beauty with practicality!

# **STORAGE UNIT LOTS FOR SALE**

 $website: www. Affinity Real Estate.com \mid email: info@affinity realestate.com \mid office: 218-237-3333 \mid fax: 218-237-3377 \mid fax: 218-237-377 \mid fax: 218-237$ 