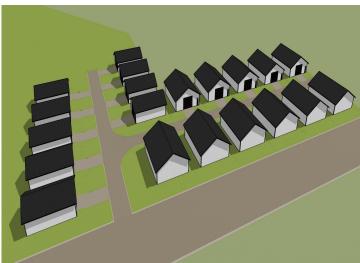

### **Description:**

Unlock Your Storage Potential in the Heart of Lake Country! Join a vibrant Common Interest Community, with 25 meticulously planned lots begging to be developed. This vacant lot, nestled between Vergas, Frazee, and Perham, offers a perfect canvas for you to build your dream storage solution! Spanning 56x86, the plot is meticulously designed to accommodate a spacious 36x56 storage unit, perfectly tailored for housing your beloved Lake Toys. With a durable pole barn steel exterior and polished concrete floors, your storage condo will blend functionality with aesthetic appeal. Don't miss out on this prime opportunity – build your tailored storage solution in a location that combines natural beauty with practicality!

# **STORAGE UNIT LOTS FOR SALE**

 $website: www. Affinity Real Estate.com \mid email: info@affinity realestate.com \mid office: 218-237-3333 \mid fax: 218-237-3377 \mid fax: 218-237-377 \mid fax: 218-237$ 