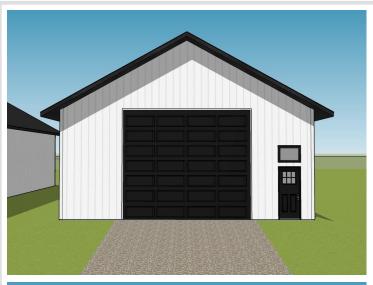

### **Description:**

Unlock Your Storage Potential in the Heart of Lake Country! Join a vibrant Common Interest Community, with 25 meticulously planned lots begging to be developed. This vacant lot, nestled between Vergas, Frazee, and Perham, offers a perfect canvas for you to build your dream storage solution! Spanning 56x86, the plot is meticulously designed to accommodate a spacious 36x56 storage unit, perfectly tailored for housing your beloved Lake Toys. With a durable pole barn steel exterior and polished concrete floors, your storage condo will blend functionality with aesthetic appeal. Don't miss out on this prime opportunity – build your tailored storage solution in a location that combines natural beauty with practicality!

## **Additional Details:**

Lot Acres 0.11 Lot Dimensions 56 x 86 School District 549 Taxes \$280 Taxes with Assessments \$280 Tax Year 2024