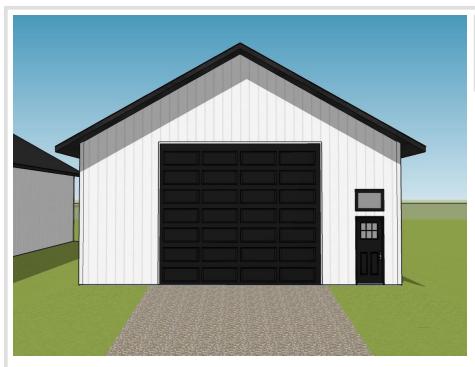

### **Description:**

Unlock Your Storage Potential in the Heart of Lake Country! Join a vibrant Common Interest Community, with 25 meticulously planned lots begging to be developed. This vacant lot, nestled between Vergas, Frazee, and Perham, offers a perfect canvas for you to build your dream storage solution! Spanning 56x86, the plot is meticulously designed to accommodate a spacious 36x56 storage unit, perfectly tailored for housing your beloved Lake Toys. With a durable pole barn steel exterior and polished concrete floors, your storage condo will blend functionality with aesthetic appeal. Don't miss out on this prime opportunity – build your tailored storage solution in a location that combines natural beauty with practicality!

## **Additional Details:**

Lot Acres 0.11 Lot Dimensions 56 x 86 School District 549 Taxes \$280 Taxes with Assessments \$280 Tax Year 2024