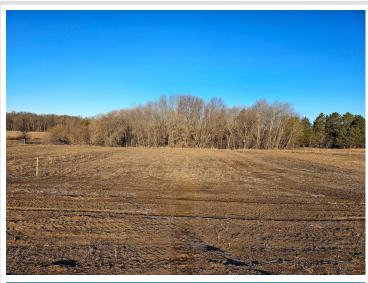

### **Description:**

Unlock Your Storage Potential in the Heart of Lake Country! Join a vibrant Common Interest Community, with 25 meticulously planned lots begging to be developed. This vacant lot, nestled between Vergas, Frazee, and Perham, offers a perfect canvas for you to build your dream storage solution! Spanning 56x86, the plot is meticulously designed to accommodate a spacious 36x56 storage unit, perfectly tailored for housing your beloved Lake Toys. With a durable pole barn steel exterior and polished concrete floors, your storage condo will blend functionality with aesthetic appeal. Don't miss out on this prime opportunity – build your tailored storage solution in a location that combines natural beauty with practicality!

## **Additional Details:**

Lot Acres 0.11 Lot Dimensions 56 x 86 School District 549 Taxes \$280 Taxes with Assessments \$280 Tax Year 2024