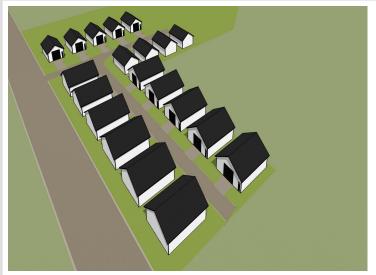

### **Description:**

Unlock Your Storage Potential in the Heart of Lake Country! Join a vibrant Common Interest Community, with 25 meticulously planned lots begging to be developed. This vacant lot, nestled between Vergas, Frazee, and Perham, offers a perfect canvas for you to build your dream storage solution! Spanning 56x86, the plot is meticulously designed to accommodate a spacious 36x56 storage unit, perfectly tailored for housing your beloved Lake Toys. With a durable pole barn steel exterior and polished concrete floors, your storage condo will blend functionality with aesthetic appeal. Don't miss out on this prime opportunity – build your tailored storage solution in a location that combines natural beauty with practicality!

## **Additional Details:**

Lot Acres 0.11 Lot Dimensions 56 x 86 School District 549 Taxes \$280 Taxes with Assessments \$280 Tax Year 2024