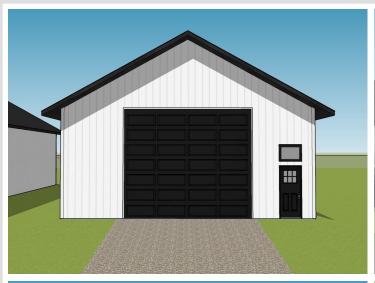

### **Description:**

Unlock Your Storage Potential in the Heart of Lake Country! Join a vibrant Common Interest Community, with 25 meticulously planned lots begging to be developed. This vacant lot, nestled between Vergas, Frazee, and Perham, offers a perfect canvas for you to build your dream storage solution! Spanning 56x86, the plot is meticulously designed to accommodate a spacious 36x56 storage unit, perfectly tailored for housing your beloved Lake Toys. With a durable pole barn steel exterior and polished concrete floors, your storage condo will blend functionality with aesthetic appeal. Don't miss out on this prime opportunity – build your tailored storage solution in a location that combines natural beauty with practicality!

## **Additional Details:**

Lot Acres 0.11 Lot Dimensions 56 x 86 School District 549 Taxes \$280 Taxes with Assessments \$280 Tax Year 2024