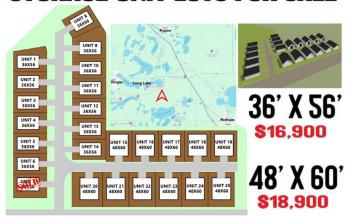

### **Description:**

Unlock Your Storage Potential in the Heart of Lake Country! Join a vibrant Common Interest Community, with 25 meticulously planned lots begging to be developed. This vacant lot, nestled between Vergas, Frazee, and Perham, offers a perfect canvas for you to build your dream storage solution! Spanning 56x86, the plot is meticulously designed to accommodate a spacious 36x56 storage unit, perfectly tailored for housing your beloved Lake Toys. With a durable pole barn steel exterior and polished concrete floors, your storage condo will blend functionality with aesthetic appeal. Don't miss out on this prime opportunity – build your tailored storage solution in a location that combines natural beauty with practicality!

## **Additional Details:**

Lot Acres 0.11 Lot Dimensions 56 x 86 School District 549 Taxes \$280 Taxes with Assessments \$280 Tax Year 2024

# **STORAGE UNIT LOTS FOR SALE**

 $website: www. Affinity Real Estate. com \mid email: info@affinity realestate. com \mid office: 218-237-3333 \mid fax: 218-237-3377 \mid fax: 218-237-377 \mid fax: 218-237-377$ 