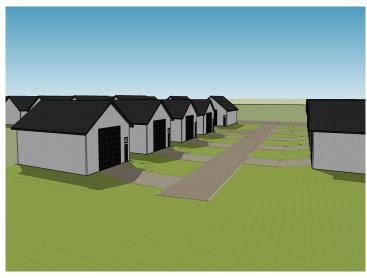

### **Description:**

Unlock Your Storage Potential in the Heart of Lake Country! Join a vibrant Common Interest Community, with 25 meticulously planned lots begging to be developed. This vacant lot, nestled between Vergas, Frazee, and Perham, offers a perfect canvas for you to build your dream storage solution! Spanning 56x86, the plot is meticulously designed to accommodate a spacious 36x56 storage unit, perfectly tailored for housing your beloved Lake Toys. With a durable pole barn steel exterior and polished concrete floors, your storage condo will blend functionality with aesthetic appeal. Don't miss out on this prime opportunity – build your tailored storage solution in a location that combines natural beauty with practicality!

## **Additional Details:**

Lot Acres 0.11 Lot Dimensions 56 x 86 School District 549 Taxes \$280 Taxes with Assessments \$280 Tax Year 2024