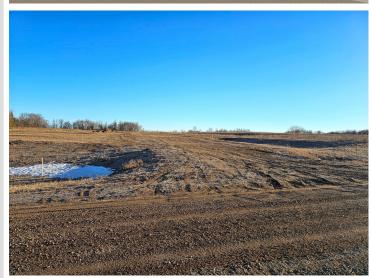

### **Description:**

Unlock Your Storage Potential in the Heart of Lake Country! Join a vibrant Common Interest Community, with 25 meticulously planned lots begging to be developed. This vacant lot, nestled between Vergas, Frazee, and Perham, offers a perfect canvas for you to build your dream storage solution! Spanning 56x86, the plot is meticulously designed to accommodate a spacious 36x56 storage unit, perfectly tailored for housing your beloved Lake Toys. With a durable pole barn steel exterior and polished concrete floors, your storage condo will blend functionality with aesthetic appeal. Don't miss out on this prime opportunity – build your tailored storage solution in a location that combines natural beauty with practicality!

## **Additional Details:**

Lot Acres 0.11 Lot Dimensions 56 x 86 School District 549 Taxes \$280 Taxes with Assessments \$280 Tax Year 2024