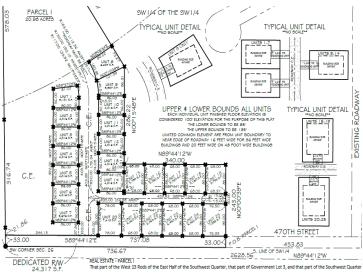

## **Additional Details:**

Lot Acres 0.11 Lot Dimensions 56 x 86 School District 549 Taxes \$280 Taxes with Assessments \$280 Tax Year 2024

## **Driving Directions:**

Perham, MN, 56573 Head west on 3rd St NW toward Luce Ave Road name changes to Neva St Road name changes to 6th Ave SW Turn right onto W Main St / County Hwy-80 Turn left onto MN-228 / County Highway 60 Turn left onto County Highway 36 / County Hwy-36 Turn left onto 470th St Arrive at 470th Street.