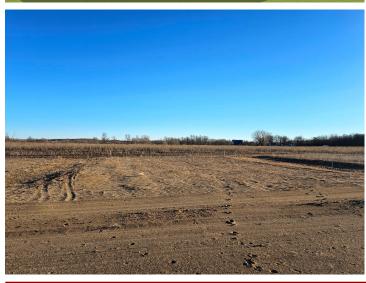

MLS 6514749 Land

\$16,900

0.11 Square Feet Site Plan Approved

37577 470th St #06 Frazee MN 56544

Status: Pending

## **Additional Details:**

Lot Acres 0.11 Lot Dimensions 56 x 86 School District 549 Taxes \$280 Taxes with Assessments \$280 Tax Year 2024