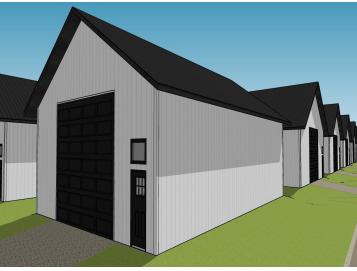

### **Description:**

Unlock Your Storage Potential in the Heart of Lake Country! Join a vibrant Common Interest Community, with 25 meticulously planned lots begging to be developed. This vacant lot, nestled between Vergas, Frazee, and Perham, offers a perfect canvas for you to build your dream storage solution! Spanning 56x86, the plot is meticulously designed to accommodate a spacious 36x56 storage unit, perfectly tailored for housing your beloved Lake Toys. With a durable pole barn steel exterior and polished concrete floors, your storage condo will blend functionality with aesthetic appeal. Don't miss out on this prime opportunity – build your tailored storage solution in a location that combines natural beauty with practicality!