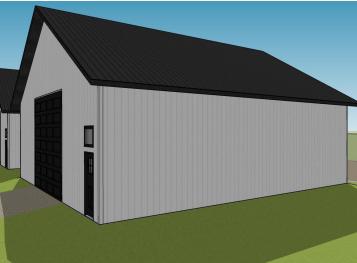

### **Description:**

Unlock Your Storage Potential in the Heart of Lake Country! Join a vibrant Common Interest Community, with 25 meticulously planned lots begging to be developed. This vacant lot, nestled between Vergas, Frazee, and Perham, offers a perfect canvas for you to build your dream storage solution! Spanning 56x86, the plot is meticulously designed to accommodate a spacious 36x56 storage unit, perfectly tailored for housing your beloved Lake Toys. With a durable pole barn steel exterior and polished concrete floors, your storage condo will blend functionality with aesthetic appeal. Don't miss out on this prime opportunity – build your tailored storage solution in a location that combines natural beauty with practicality!