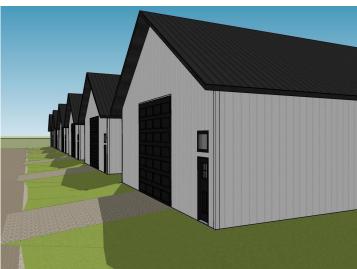

### **Description:**

Unlock Your Storage Potential in the Heart of Lake Country! Join a vibrant Common Interest Community, with 25 meticulously planned lots begging to be developed. This vacant lot, nestled between Vergas, Frazee, and Perham, offers a perfect canvas for you to build your dream storage solution! Spanning 56x86, the plot is meticulously designed to accommodate a spacious 36x56 storage unit, perfectly tailored for housing your beloved Lake Toys. With a durable pole barn steel exterior and polished concrete floors, your storage condo will blend functionality with aesthetic appeal. Don't miss out on this prime opportunity – build your tailored storage solution in a location that combines natural beauty with practicality!