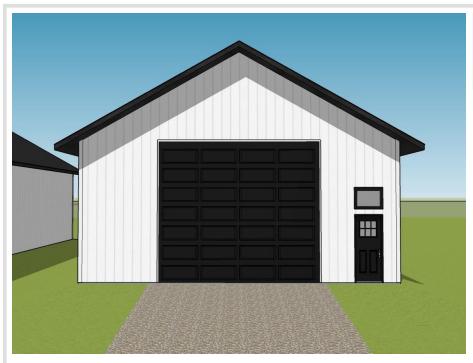

### **Description:**

Unlock Your Storage Potential in the Heart of Lake Country! Join a vibrant Common Interest Community, with 25 meticulously planned lots begging to be developed. This vacant lot, nestled between Vergas, Frazee, and Perham, offers a perfect canvas for you to build your dream storage solution! Spanning 56x86, the plot is meticulously designed to accommodate a spacious 36x56 storage unit, perfectly tailored for housing your beloved Lake Toys. With a durable pole barn steel exterior and polished concrete floors, your storage condo will blend functionality with aesthetic appeal. Don't miss out on this prime opportunity – build your tailored storage solution in a location that combines natural beauty with practicality!

## **Additional Details:**

Lot Acres 0.11 Lot Dimensions 56 x 86 School District 549 Taxes \$280 Taxes with Assessments \$280 Tax Year 2024