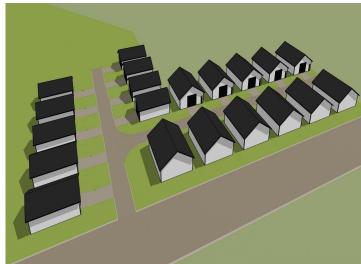

### **Description:**

Unlock Your Storage Potential in the Heart of Lake Country! Join a vibrant Common Interest Community, with 25 meticulously planned lots begging to be developed. This vacant lot, nestled between Vergas, Frazee, and Perham, offers a perfect canvas for you to build your dream storage solution! Spanning 56x86, the plot is meticulously designed to accommodate a spacious 36x56 storage unit, perfectly tailored for housing your beloved Lake Toys. With a durable pole barn steel exterior and polished concrete floors, your storage condo will blend functionality with aesthetic appeal. Don't miss out on this prime opportunity – build your tailored storage solution in a location that combines natural beauty with practicality!

# **STORAGE UNIT LOTS FOR SALE**

 $website: www. Affinity Real Estate. com \mid email: info@affinity realestate. com \mid office: 218-237-3333 \mid fax: 218-237-3377 \mid fax: 218-237-377 \mid fax: 218-237-377$ 