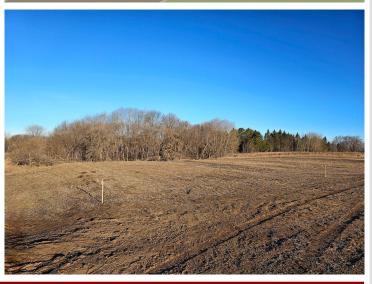

### **Description:**

Unlock Your Storage Potential in the Heart of Lake Country! Join a vibrant Common Interest Community, with 25 meticulously planned lots begging to be developed. This vacant lot, nestled between Vergas, Frazee, and Perham, offers a perfect canvas for you to build your dream storage solution! Spanning 56x86, the plot is meticulously designed to accommodate a spacious 36x56 storage unit, perfectly tailored for housing your beloved Lake Toys. With a durable pole barn steel exterior and polished concrete floors, your storage condo will blend functionality with aesthetic appeal. Don't miss out on this prime opportunity – build your tailored storage solution in a location that combines natural beauty with practicality!

## **Additional Details:**

Lot Acres 0.11 Lot Dimensions 56 x 86 School District 549 Taxes \$280 Taxes with Assessments \$280 Tax Year 2024