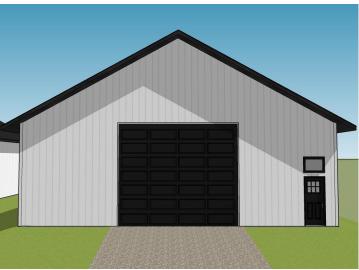

### **Description:**

Unlock Your Storage Potential in the Heart of Lake Country! Join a vibrant Common Interest Community, with 25 meticulously planned lots begging to be developed. This vacant lot, nestled between Vergas, Frazee, and Perham, offers a perfect canvas for you to build your dream storage solution! Spanning 56x86, the plot is meticulously designed to accommodate a spacious 36x56 storage unit, perfectly tailored for housing your beloved Lake Toys. With a durable pole barn steel exterior and polished concrete floors, your storage condo will blend functionality with aesthetic appeal. Don't miss out on this prime opportunity – build your tailored storage solution in a location that combines natural beauty with practicality!