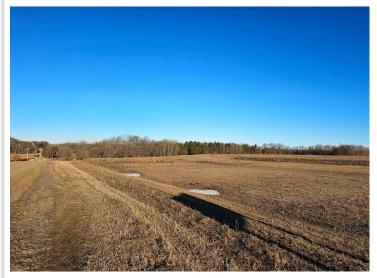

MLS 6514751 Land

\$16,900

0.11 Square Feet Site Plan Approved

37577 470th St #10 Frazee MN 56544

Status: Active

### **Description:**

Unlock Your Storage Potential in the Heart of Lake Country! Join a vibrant Common Interest Community, with 25 meticulously planned lots begging to be developed. This vacant lot, nestled between Vergas, Frazee, and Perham, offers a perfect canvas for you to build your dream storage solution! Spanning 56x86, the plot is meticulously designed to accommodate a spacious 36x56 storage unit, perfectly tailored for housing your beloved Lake Toys. With a durable pole barn steel exterior and polished concrete floors, your storage condo will blend functionality with aesthetic appeal. Don't miss out on this prime opportunity – build your tailored storage solution in a location that combines natural beauty with practicality!

## **Additional Details:**

Lot Acres0.11Lot Dimensions56 x 86School District549Taxes\$280Taxes with Assessments\$280Tax Year2024