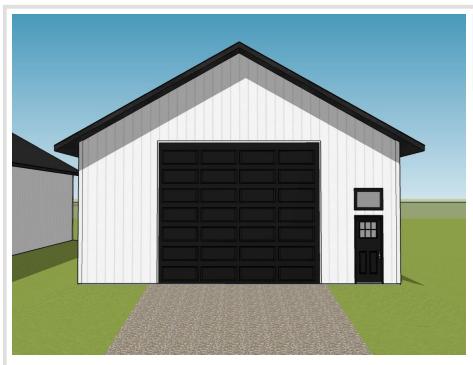

### **Description:**

Unlock Your Storage Potential in the Heart of Lake Country! Join a vibrant Common Interest Community, with 25 meticulously planned lots begging to be developed. This vacant lot, nestled between Vergas, Frazee, and Perham, offers a perfect canvas for you to build your dream storage solution! Spanning 56x86, the plot is meticulously designed to accommodate a spacious 36x56 storage unit, perfectly tailored for housing your beloved Lake Toys. With a durable pole barn steel exterior and polished concrete floors, your storage condo will blend functionality with aesthetic appeal. Don't miss out on this prime opportunity – build your tailored storage solution in a location that combines natural beauty with practicality!

## **Additional Details:**

Lot Acres0.11Lot Dimensions56 x 86School District549Taxes\$280Taxes with Assessments\$280Tax Year2024