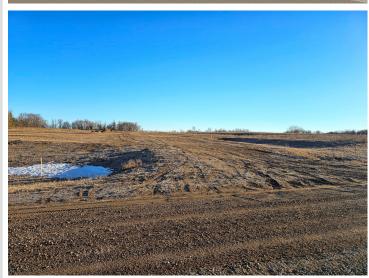

MLS 6514751 Land

\$16,900

0.11 Square Feet Site Plan Approved

37577 470th St #10 Frazee MN 56544

Status: Active

### **Description:**

Unlock Your Storage Potential in the Heart of Lake Country! Join a vibrant Common Interest Community, with 25 meticulously planned lots begging to be developed. This vacant lot, nestled between Vergas, Frazee, and Perham, offers a perfect canvas for you to build your dream storage solution! Spanning 56x86, the plot is meticulously designed to accommodate a spacious 36x56 storage unit, perfectly tailored for housing your beloved Lake Toys. With a durable pole barn steel exterior and polished concrete floors, your storage condo will blend functionality with aesthetic appeal. Don't miss out on this prime opportunity – build your tailored storage solution in a location that combines natural beauty with practicality!

## **Additional Details:**

Lot Acres0.11Lot Dimensions56 x 86School District549Taxes\$280Taxes with Assessments\$280Tax Year2024