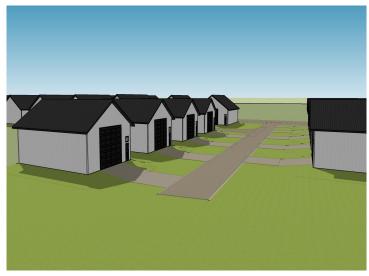

### **Description:**

Unlock Your Storage Potential in the Heart of Lake Country! Join a vibrant Common Interest Community, with 25 meticulously planned lots begging to be developed. This vacant lot, nestled between Vergas, Frazee, and Perham, offers a perfect canvas for you to build your dream storage solution! Spanning 56x86, the plot is meticulously designed to accommodate a spacious 36x56 storage unit, perfectly tailored for housing your beloved Lake Toys. With a durable pole barn steel exterior and polished concrete floors, your storage condo will blend functionality with aesthetic appeal. Don't miss out on this prime opportunity – build your tailored storage solution in a location that combines natural beauty with practicality!