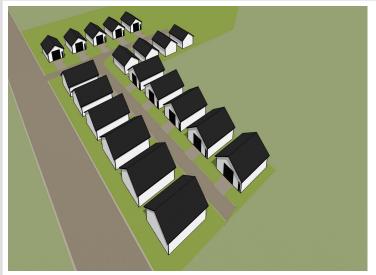

### **Description:**

Unlock Your Storage Potential in the Heart of Lake Country! Join a vibrant Common Interest Community, with 25 meticulously planned lots begging to be developed. This vacant lot, nestled between Vergas, Frazee, and Perham, offers a perfect canvas for you to build your dream storage solution! Spanning 56x86, the plot is meticulously designed to accommodate a spacious 36x56 storage unit, perfectly tailored for housing your beloved Lake Toys. With a durable pole barn steel exterior and polished concrete floors, your storage condo will blend functionality with aesthetic appeal. Don't miss out on this prime opportunity – build your tailored storage solution in a location that combines natural beauty with practicality!