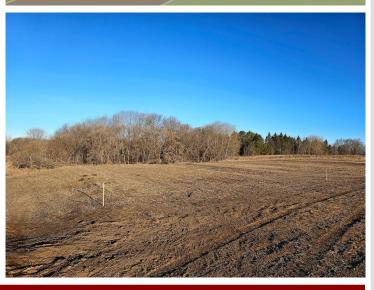

MLS 6514751 Land

\$16,900

0.11 Square Feet Site Plan Approved

37577 470th St #10 Frazee MN 56544

Status: Active

### **Description:**

Unlock Your Storage Potential in the Heart of Lake Country! Join a vibrant Common Interest Community, with 25 meticulously planned lots begging to be developed. This vacant lot, nestled between Vergas, Frazee, and Perham, offers a perfect canvas for you to build your dream storage solution! Spanning 56x86, the plot is meticulously designed to accommodate a spacious 36x56 storage unit, perfectly tailored for housing your beloved Lake Toys. With a durable pole barn steel exterior and polished concrete floors, your storage condo will blend functionality with aesthetic appeal. Don't miss out on this prime opportunity – build your tailored storage solution in a location that combines natural beauty with practicality!

## **Additional Details:**

Lot Acres0.11Lot Dimensions56 x 86School District549Taxes\$280Taxes with Assessments\$280Tax Year2024