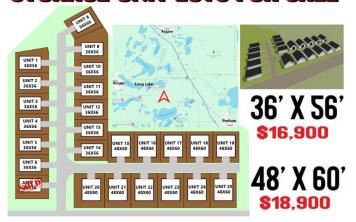

### **Description:**

Unlock Your Storage Potential in the Heart of Lake Country! Join a vibrant Common Interest Community, with 25 meticulously planned lots begging to be developed. This vacant lot, nestled between Vergas, Frazee, and Perham, offers a perfect canvas for you to build your dream storage solution! Spanning 56x86, the plot is meticulously designed to accommodate a spacious 36x56 storage unit, perfectly tailored for housing your beloved Lake Toys. With a durable pole barn steel exterior and polished concrete floors, your storage condo will blend functionality with aesthetic appeal. Don't miss out on this prime opportunity – build your tailored storage solution in a location that combines natural beauty with practicality!

## **Additional Details:**

Lot Acres0.11Lot Dimensions56 x 86School District549Taxes\$280Taxes with Assessments\$280Tax Year2024