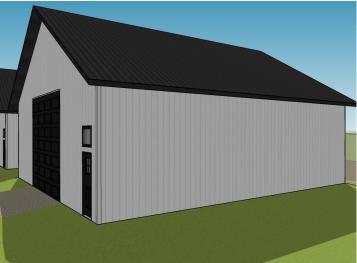

### **Description:**

Unlock Your Storage Potential in the Heart of Lake Country! Join a vibrant Common Interest Community, with 25 meticulously planned lots begging to be developed. This vacant lot, nestled between Vergas, Frazee, and Perham, offers a perfect canvas for you to build your dream storage solution! Spanning 56x86, the plot is meticulously designed to accommodate a spacious 36x56 storage unit, perfectly tailored for housing your beloved Lake Toys. With a durable pole barn steel exterior and polished concrete floors, your storage condo will blend functionality with aesthetic appeal. Don't miss out on this prime opportunity – build your tailored storage solution in a location that combines natural beauty with practicality!

## **Additional Details:**

Lot Acres0.11Lot Dimensions56 x 86School District549Taxes\$280Taxes with Assessments\$280Tax Year2024