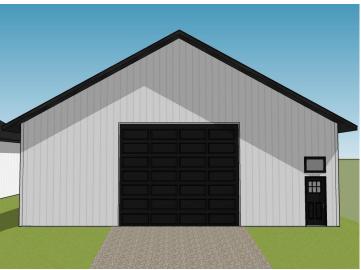

### **Description:**

Unlock Your Storage Potential in the Heart of Lake Country! Join a vibrant Common Interest Community, with 25 meticulously planned lots begging to be developed. This vacant lot, nestled between Vergas, Frazee, and Perham, offers a perfect canvas for you to build your dream storage solution! Spanning 56x86, the plot is meticulously designed to accommodate a spacious 36x56 storage unit, perfectly tailored for housing your beloved Lake Toys. With a durable pole barn steel exterior and polished concrete floors, your storage condo will blend functionality with aesthetic appeal. Don't miss out on this prime opportunity – build your tailored storage solution in a location that combines natural beauty with practicality!

## **Additional Details:**

Lot Acres0.11Lot Dimensions56 x 86School District549Taxes\$280Taxes with Assessments\$280Tax Year2024