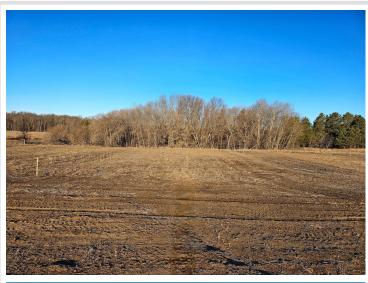

MLS 6514751 Land

\$16,900

0.11 Square Feet Site Plan Approved

37577 470th St #10 Frazee MN 56544

Status: Active

### **Description:**

Unlock Your Storage Potential in the Heart of Lake Country! Join a vibrant Common Interest Community, with 25 meticulously planned lots begging to be developed. This vacant lot, nestled between Vergas, Frazee, and Perham, offers a perfect canvas for you to build your dream storage solution! Spanning 56x86, the plot is meticulously designed to accommodate a spacious 36x56 storage unit, perfectly tailored for housing your beloved Lake Toys. With a durable pole barn steel exterior and polished concrete floors, your storage condo will blend functionality with aesthetic appeal. Don't miss out on this prime opportunity – build your tailored storage solution in a location that combines natural beauty with practicality!

## **Additional Details:**

Lot Acres0.11Lot Dimensions56 x 86School District549Taxes\$280Taxes with Assessments\$280Tax Year2024