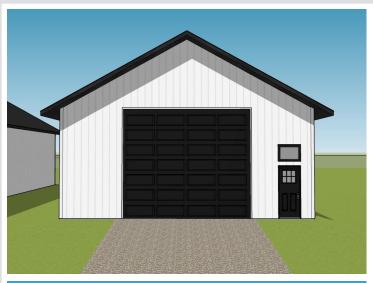

### **Description:**

Unlock Your Storage Potential in the Heart of Lake Country! Join a vibrant Common Interest Community, with 25 meticulously planned lots begging to be developed. This vacant lot, nestled between Vergas, Frazee, and Perham, offers a perfect canvas for you to build your dream storage solution! Spanning 56x86, the plot is meticulously designed to accommodate a spacious 36x56 storage unit, perfectly tailored for housing your beloved Lake Toys. With a durable pole barn steel exterior and polished concrete floors, your storage condo will blend functionality with aesthetic appeal. Don't miss out on this prime opportunity – build your tailored storage solution in a location that combines natural beauty with practicality!

## **Additional Details:**

Lot Acres0.11Lot Dimensions56 x 86School District549Taxes\$280Taxes with Assessments\$280Tax Year2024