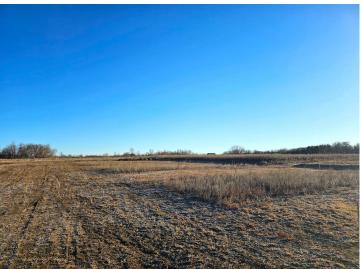

MLS 6514751 Land

\$16,900

0.11 Square Feet Site Plan Approved

37577 470th St #10 Frazee MN 56544

Status: Active

### **Description:**

Unlock Your Storage Potential in the Heart of Lake Country! Join a vibrant Common Interest Community, with 25 meticulously planned lots begging to be developed. This vacant lot, nestled between Vergas, Frazee, and Perham, offers a perfect canvas for you to build your dream storage solution! Spanning 56x86, the plot is meticulously designed to accommodate a spacious 36x56 storage unit, perfectly tailored for housing your beloved Lake Toys. With a durable pole barn steel exterior and polished concrete floors, your storage condo will blend functionality with aesthetic appeal. Don't miss out on this prime opportunity – build your tailored storage solution in a location that combines natural beauty with practicality!

## **Additional Details:**

Lot Acres0.11Lot Dimensions56 x 86School District549Taxes\$280Taxes with Assessments\$280Tax Year2024