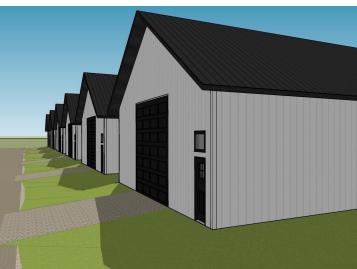

### **Description:**

Unlock Your Storage Potential in the Heart of Lake Country! Join a vibrant Common Interest Community, with 25 meticulously planned lots begging to be developed. This vacant lot, nestled between Vergas, Frazee, and Perham, offers a perfect canvas for you to build your dream storage solution! Spanning 56x86, the plot is meticulously designed to accommodate a spacious 36x56 storage unit, perfectly tailored for housing your beloved Lake Toys. With a durable pole barn steel exterior and polished concrete floors, your storage condo will blend functionality with aesthetic appeal. Don't miss out on this prime opportunity – build your tailored storage solution in a location that combines natural beauty with practicality!