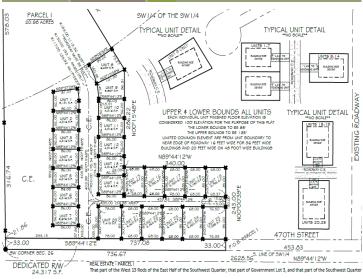

## **Additional Details:**

Lot Acres0.11Lot Dimensions56 x 86School District549Taxes\$280Taxes with Assessments\$280Tax Year2024

## **Driving Directions:**

Perham, MN, 56573 Head west on 3rd St NW toward Luce Ave Road name changes to Neva St Road name changes to 6th Ave SW Turn right onto W Main St / County Hwy-80 Turn left onto MN-228 / County Highway 60 Turn left onto County Highway 36 / County Hwy-36 Turn left onto 470th St Arrive at 470th Street.