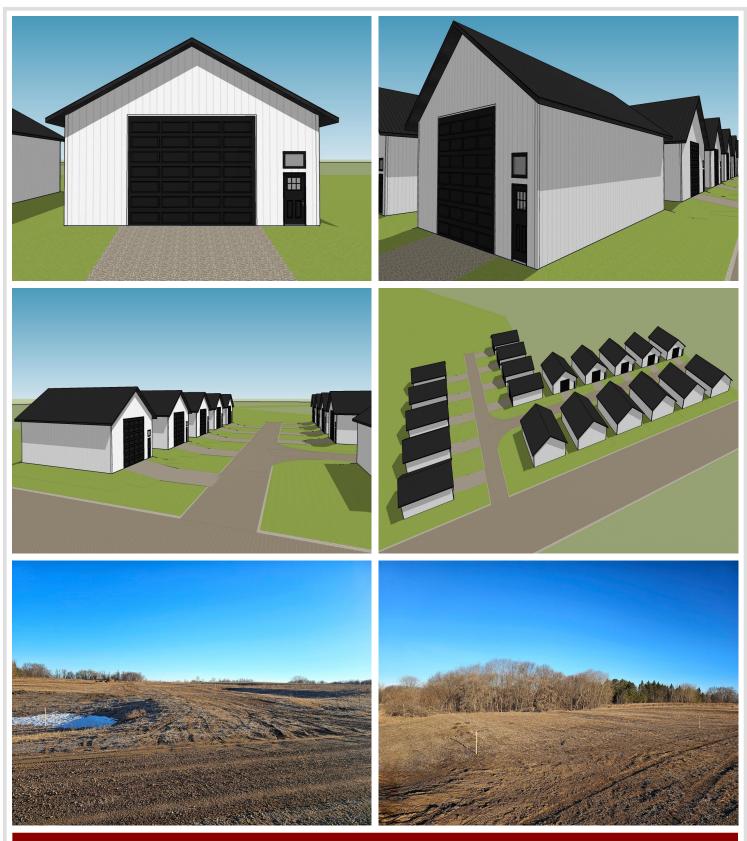

## **Description:**

Unlock Your Storage Potential in the Heart of Lake Country! Join a vibrant Common Interest Community, with 25 meticulously planned lots begging to be developed. This vacant lot, nestled between Vergas, Frazee, and Perham, offers a perfect canvas for you to build your dream storage solution! Spanning 56x86, the plot is meticulously designed to accommodate a spacious 36x56 storage unit, perfectly tailored for housing your beloved Lake Toys. With a durable pole barn steel exterior and polished concrete floors, your storage condo will blend functionality with aesthetic appeal. Don't miss out on this prime opportunity – build your tailored storage solution in a location that combines natural beauty with practicality!

## **Driving Directions:**

Perham, MN, 56573 Head west on 3rd St NW toward Luce Ave Road name changes to Neva St Road name changes to 6th Ave SW Turn right onto W Main St / County Hwy-80 Turn left onto MN-228 / County Highway 60 Turn left onto County Highway 36 / County Hwy-36 Turn left onto 470th St Arrive at 470th Street.