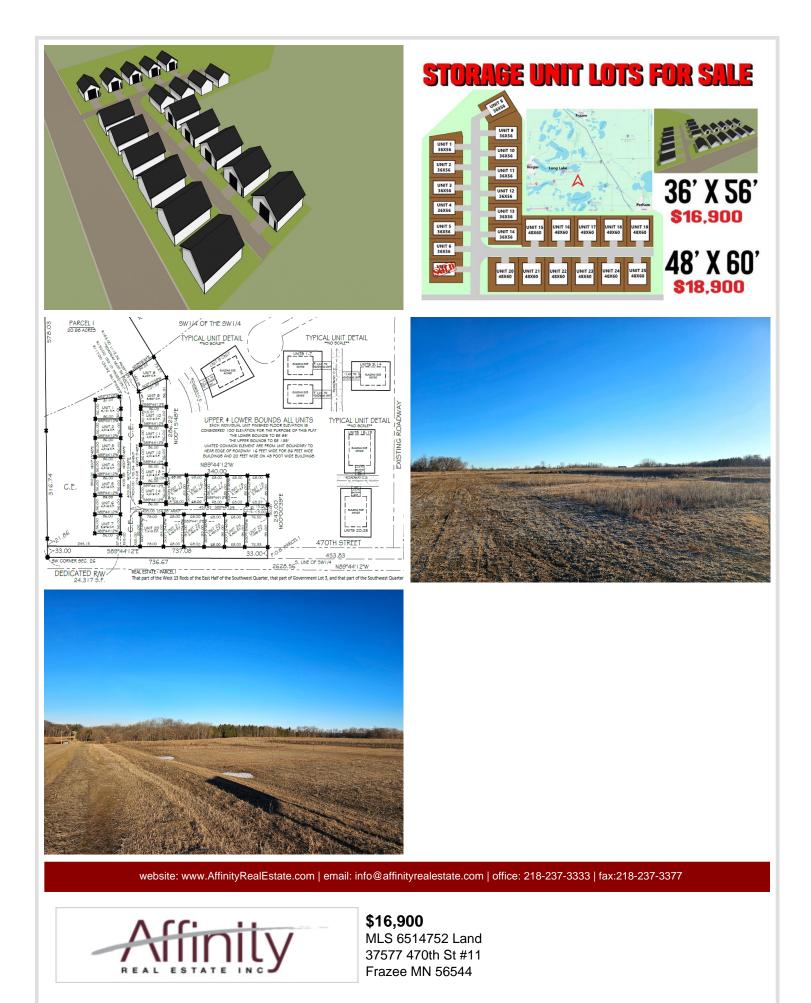

## **Description:**

Unlock Your Storage Potential in the Heart of Lake Country! Join a vibrant Common Interest Community, with 25 meticulously planned lots begging to be developed. This vacant lot, nestled between Vergas, Frazee, and Perham, offers a perfect canvas for you to build your dream storage solution! Spanning 56x86, the plot is meticulously designed to accommodate a spacious 36x56 storage unit, perfectly tailored for housing your beloved Lake Toys. With a durable pole barn steel exterior and polished concrete floors, your storage condo will blend functionality with aesthetic appeal. Don't miss out on this prime opportunity – build your tailored storage solution in a location that combines natural beauty with practicality!

## Additional Details:

| Lot Acres              | 0.11    |
|------------------------|---------|
| Lot Dimensions         | 56 x 86 |
| School District        | 549     |
| Taxes                  | \$280   |
| Taxes with Assessments | \$280   |
| Tax Year               | 2024    |