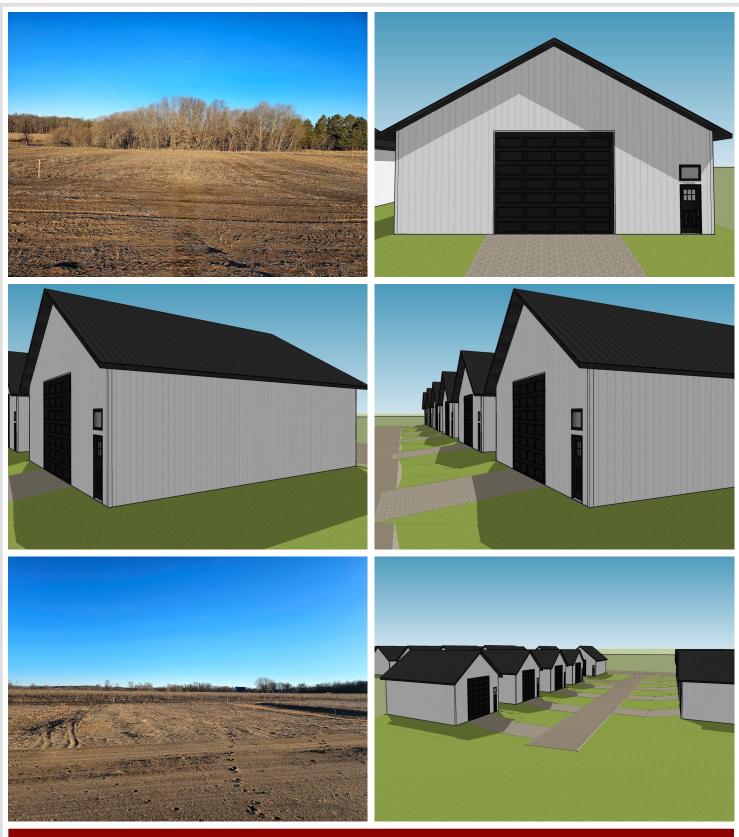

## **Description:**

Unlock Your Storage Potential in the Heart of Lake Country! Join a vibrant Common Interest Community, with 25 meticulously planned lots begging to be developed. This vacant lot, nestled between Vergas, Frazee, and Perham, offers a perfect canvas for you to build your dream storage solution! Spanning 56x86, the plot is meticulously designed to accommodate a spacious 36x56 storage unit, perfectly tailored for housing your beloved Lake Toys. With a durable pole barn steel exterior and polished concrete floors, your storage condo will blend functionality with aesthetic appeal. Don't miss out on this prime opportunity – build your tailored storage solution in a location that combines natural beauty with practicality!

## **Driving Directions:**

Perham, MN, 56573 Head west on 3rd St NW toward Luce Ave Road name changes to Neva St Road name changes to 6th Ave SW Turn right onto W Main St / County Hwy-80 Turn left onto MN-228 / County Highway 60 Turn left onto County Highway 36 / County Hwy-36 Turn left onto 470th St Arrive at 470th Street.