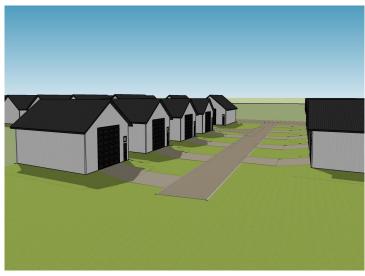

### **Description:**

Unlock Your Storage Potential in the Heart of Lake Country! Join a vibrant Common Interest Community, with 25 meticulously planned lots begging to be developed. This vacant lot, nestled between Vergas, Frazee, and Perham, offers a perfect canvas for you to build your dream storage solution! Spanning 56x86, the plot is meticulously designed to accommodate a spacious 36x56 storage unit, perfectly tailored for housing your beloved Lake Toys. With a durable pole barn steel exterior and polished concrete floors, your storage condo will blend functionality with aesthetic appeal. Don't miss out on this prime opportunity – build your tailored storage solution in a location that combines natural beauty with practicality!

# **STORAGE UNIT LOTS FOR SALE**

 $website: www. Affinity Real Estate.com \mid email: info@affinity realestate.com \mid office: 218-237-3333 \mid fax: 218-237-3377 \mid fax: 218-237-377 \mid fax: 218-237$ 