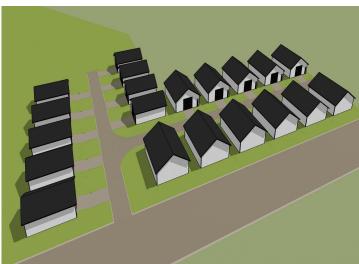

### **Description:**

Unlock Your Storage Potential in the Heart of Lake Country! Join a vibrant Common Interest Community, with 25 meticulously planned lots begging to be developed. This vacant lot, nestled between Vergas, Frazee, and Perham, offers a perfect canvas for you to build your dream storage solution! Spanning 56x86, the plot is meticulously designed to accommodate a spacious 36x56 storage unit, perfectly tailored for housing your beloved Lake Toys. With a durable pole barn steel exterior and polished concrete floors, your storage condo will blend functionality with aesthetic appeal. Don't miss out on this prime opportunity – build your tailored storage solution in a location that combines natural beauty with practicality!

# **STORAGE UNIT LOTS FOR SALE**

 $website: www. Affinity Real Estate.com \mid email: info@affinity realestate.com \mid office: 218-237-3333 \mid fax: 218-237-3377 \mid fax: 218-237-377 \mid fax: 218-237$ 