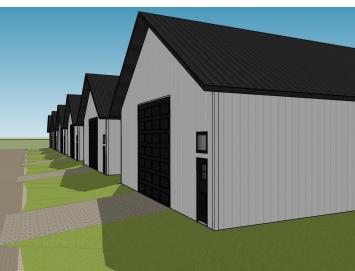

### **Description:**

Unlock Your Storage Potential in the Heart of Lake Country! Join a vibrant Common Interest Community, with 25 meticulously planned lots begging to be developed. This vacant lot, nestled between Vergas, Frazee, and Perham, offers a perfect canvas for you to build your dream storage solution! Spanning 56x86, the plot is meticulously designed to accommodate a spacious 36x56 storage unit, perfectly tailored for housing your beloved Lake Toys. With a durable pole barn steel exterior and polished concrete floors, your storage condo will blend functionality with aesthetic appeal. Don't miss out on this prime opportunity – build your tailored storage solution in a location that combines natural beauty with practicality!