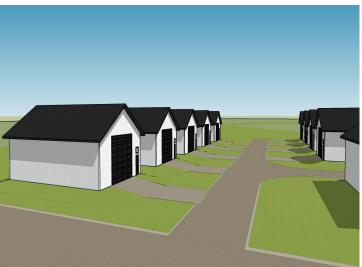

### **Description:**

Unlock Your Storage Potential in the Heart of Lake Country! Join a vibrant Common Interest Community, with 25 meticulously planned lots begging to be developed. This vacant lot, nestled between Vergas, Frazee, and Perham, offers a perfect canvas for you to build your dream storage solution! Spanning 56x86, the plot is meticulously designed to accommodate a spacious 36x56 storage unit, perfectly tailored for housing your beloved Lake Toys. With a durable pole barn steel exterior and polished concrete floors, your storage condo will blend functionality with aesthetic appeal. Don't miss out on this prime opportunity – build your tailored storage solution in a location that combines natural beauty with practicality!