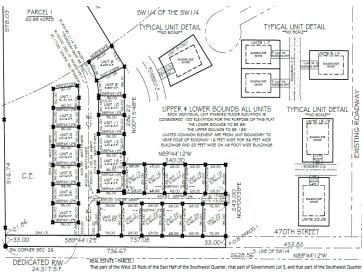

### **Description:**

Unlock Your Storage Potential in the Heart of Lake Country! Join a vibrant Common Interest Community, with 25 meticulously planned lots begging to be developed. This vacant lot, nestled between Vergas, Frazee, and Perham, offers a perfect canvas for you to build your dream storage solution! Spanning 56x86, the plot is meticulously designed to accommodate a spacious 36x56 storage unit, perfectly tailored for housing your beloved Lake Toys. With a durable pole barn steel exterior and polished concrete floors, your storage condo will blend functionality with aesthetic appeal. Don't miss out on this prime opportunity – build your tailored storage solution in a location that combines natural beauty with practicality!

## **Additional Details:**

Lot Acres 0.11 Lot Dimensions 56 x 86 School District 549 Taxes \$280 Taxes with Assessments \$280 Tax Year 2024

## **Driving Directions:**

Perham, MN, 56573 Head west on 3rd St NW toward Luce Ave Road name changes to Neva St Road name changes to 6th Ave SW Turn right onto W Main St / County Hwy-80 Turn left onto MN-228 / County Highway 60 Turn left onto County Highway 36 / County Hwy-36 Turn left onto 470th St Arrive at 470th Street.