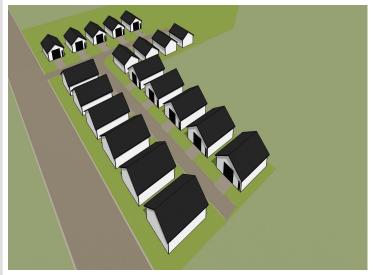

### **Description:**

Unlock Your Storage Potential in the Heart of Lake Country! Join a vibrant Common Interest Community, with 25 meticulously planned lots begging to be developed. This vacant lot, nestled between Vergas, Frazee, and Perham, offers a perfect canvas for you to build your dream storage solution! Spanning 56x86, the plot is meticulously designed to accommodate a spacious 36x56 storage unit, perfectly tailored for housing your beloved Lake Toys. With a durable pole barn steel exterior and polished concrete floors, your storage condo will blend functionality with aesthetic appeal. Don't miss out on this prime opportunity – build your tailored storage solution in a location that combines natural beauty with practicality!

# **STORAGE UNIT LOTS FOR SALE**

 $website: www. Affinity Real Estate.com \mid email: info@affinity realestate.com \mid office: 218-237-3333 \mid fax: 218-237-3377 \mid fax: 218-237-377 \mid fax: 218-237$ 