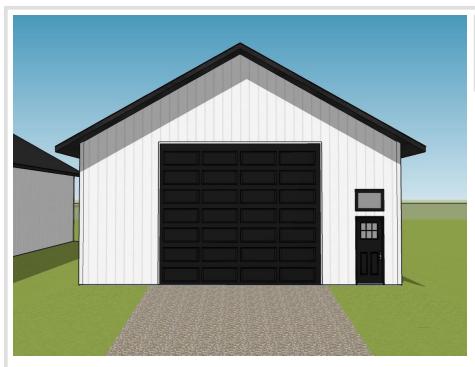

### **Description:**

Unlock Your Storage Potential in the Heart of Lake Country! Join a vibrant Common Interest Community, with 25 meticulously planned lots begging to be developed. This vacant lot, nestled between Vergas, Frazee, and Perham, offers a perfect canvas for you to build your dream storage solution! Spanning 56x86, the plot is meticulously designed to accommodate a spacious 36x56 storage unit, perfectly tailored for housing your beloved Lake Toys. With a durable pole barn steel exterior and polished concrete floors, your storage condo will blend functionality with aesthetic appeal. Don't miss out on this prime opportunity – build your tailored storage solution in a location that combines natural beauty with practicality!

## **Additional Details:**

Lot Acres 0.11 Lot Dimensions 56 x 86 School District 549 Taxes \$280 Taxes with Assessments \$280 Tax Year 2024