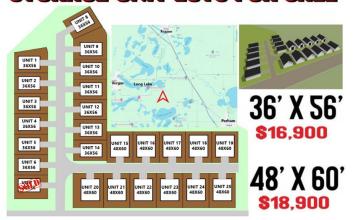

### **Description:**

Unlock Your Storage Potential in the Heart of Lake Country! Join a vibrant Common Interest Community, with 25 meticulously planned lots begging to be developed. This vacant lot, nestled between Vergas, Frazee, and Perham, offers a perfect canvas for you to build your dream storage solution! Spanning 56x86, the plot is meticulously designed to accommodate a spacious 36x56 storage unit, perfectly tailored for housing your beloved Lake Toys. With a durable pole barn steel exterior and polished concrete floors, your storage condo will blend functionality with aesthetic appeal. Don't miss out on this prime opportunity – build your tailored storage solution in a location that combines natural beauty with practicality!

## **Additional Details:**

Lot Acres 0.11 Lot Dimensions 56 x 86 School District 549 Taxes \$280 Taxes with Assessments \$280 Tax Year 2024

# **STORAGE UNIT LOTS FOR SALE**

 $website: www. Affinity Real Estate.com \mid email: info@affinity realestate.com \mid office: 218-237-3333 \mid fax: 218-237-3377 \mid fax: 218-237-377 \mid fax: 218-237$ 