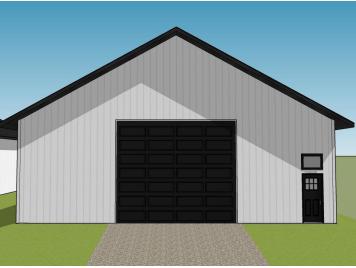

### **Description:**

Unlock Your Storage Potential in the Heart of Lake Country! Join a vibrant Common Interest Community, with 25 meticulously planned lots begging to be developed. This vacant lot, nestled between Vergas, Frazee, and Perham, offers a perfect canvas for you to build your dream storage solution! Spanning 56x86, the plot is meticulously designed to accommodate a spacious 36x56 storage unit, perfectly tailored for housing your beloved Lake Toys. With a durable pole barn steel exterior and polished concrete floors, your storage condo will blend functionality with aesthetic appeal. Don't miss out on this prime opportunity – build your tailored storage solution in a location that combines natural beauty with practicality!

## **Additional Details:**

Lot Acres 0.11 Lot Dimensions 56 x 86 School District 549 Taxes \$280 Taxes with Assessments \$280 Tax Year 2024