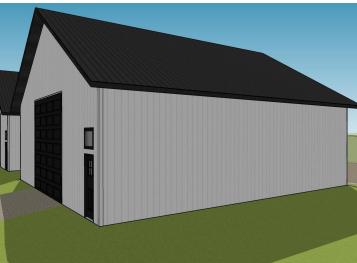

### **Description:**

Unlock Your Storage Potential in the Heart of Lake Country! Join a vibrant Common Interest Community, with 25 meticulously planned lots begging to be developed. This vacant lot, nestled between Vergas, Frazee, and Perham, offers a perfect canvas for you to build your dream storage solution! Spanning 56x86, the plot is meticulously designed to accommodate a spacious 36x56 storage unit, perfectly tailored for housing your beloved Lake Toys. With a durable pole barn steel exterior and polished concrete floors, your storage condo will blend functionality with aesthetic appeal. Don't miss out on this prime opportunity – build your tailored storage solution in a location that combines natural beauty with practicality!

## **Additional Details:**

Lot Acres 0.11 Lot Dimensions 56 x 86 School District 549 Taxes \$280 Taxes with Assessments \$280 Tax Year 2024