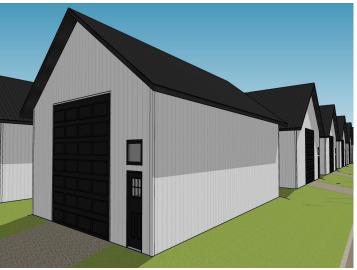

### **Description:**

Unlock Your Storage Potential in the Heart of Lake Country! Join a vibrant Common Interest Community, with 25 meticulously planned lots begging to be developed. This vacant lot, nestled between Vergas, Frazee, and Perham, offers a perfect canvas for you to build your dream storage solution! Spanning 56x86, the plot is meticulously designed to accommodate a spacious 36x56 storage unit, perfectly tailored for housing your beloved Lake Toys. With a durable pole barn steel exterior and polished concrete floors, your storage condo will blend functionality with aesthetic appeal. Don't miss out on this prime opportunity – build your tailored storage solution in a location that combines natural beauty with practicality!