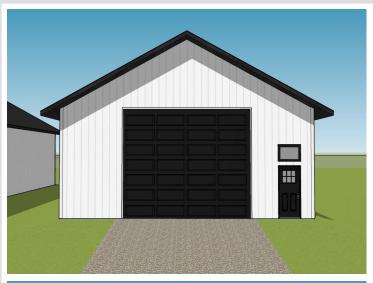

### **Description:**

Unlock Your Storage Potential in the Heart of Lake Country! Join a vibrant Common Interest Community, with 25 meticulously planned lots begging to be developed. This vacant lot, nestled between Vergas, Frazee, and Perham, offers a perfect canvas for you to build your dream storage solution! Spanning 56x86, the plot is meticulously designed to accommodate a spacious 36x56 storage unit, perfectly tailored for housing your beloved Lake Toys. With a durable pole barn steel exterior and polished concrete floors, your storage condo will blend functionality with aesthetic appeal. Don't miss out on this prime opportunity – build your tailored storage solution in a location that combines natural beauty with practicality!

## **Additional Details:**

Lot Acres 0.11 Lot Dimensions 56 x 86 School District 549 Taxes \$280 Taxes with Assessments \$280 Tax Year 2024