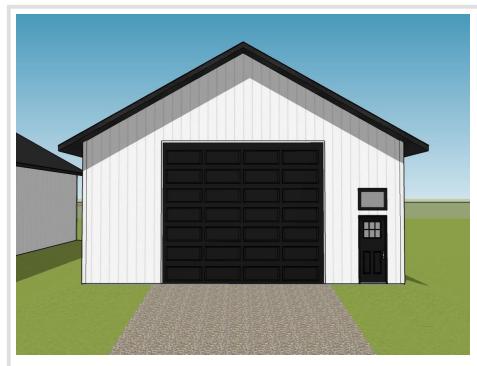

## **Description:**

Unlock Your Storage Potential in the Heart of Lake Country! Join a vibrant Common Interest Community, with 25 meticulously planned lots begging to be developed. This vacant lot, nestled between Vergas, Frazee, and Perham, offers a perfect canvas for you to build your dream storage solution! Spanning 56x86, the plot is meticulously designed to accommodate a spacious 36x56 storage unit, perfectly tailored for housing your beloved Lake Toys. With a durable pole barn steel exterior and polished concrete floors, your storage condo will blend functionality with aesthetic appeal. Don't miss out on this prime opportunity – build your tailored storage solution in a location that combines natural beauty with practicality!