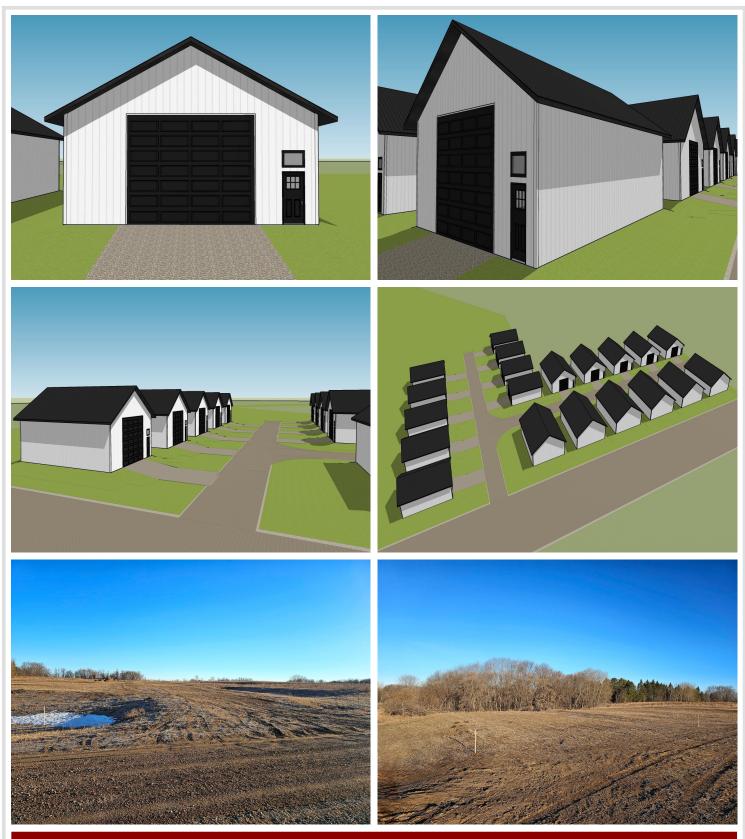

## **Description:**

Unlock Your Storage Potential in the Heart of Lake Country! Join a vibrant Common Interest Community, with 25 meticulously planned lots begging to be developed. This vacant lot, nestled between Vergas, Frazee, and Perham, offers a perfect canvas for you to build your dream storage solution! Spanning 56x86, the plot is meticulously designed to accommodate a spacious 36x56 storage unit, perfectly tailored for housing your beloved Lake Toys. With a durable pole barn steel exterior and polished concrete floors, your storage condo will blend functionality with aesthetic appeal. Don't miss out on this prime opportunity – build your tailored storage solution in a location that combines natural beauty with practicality!