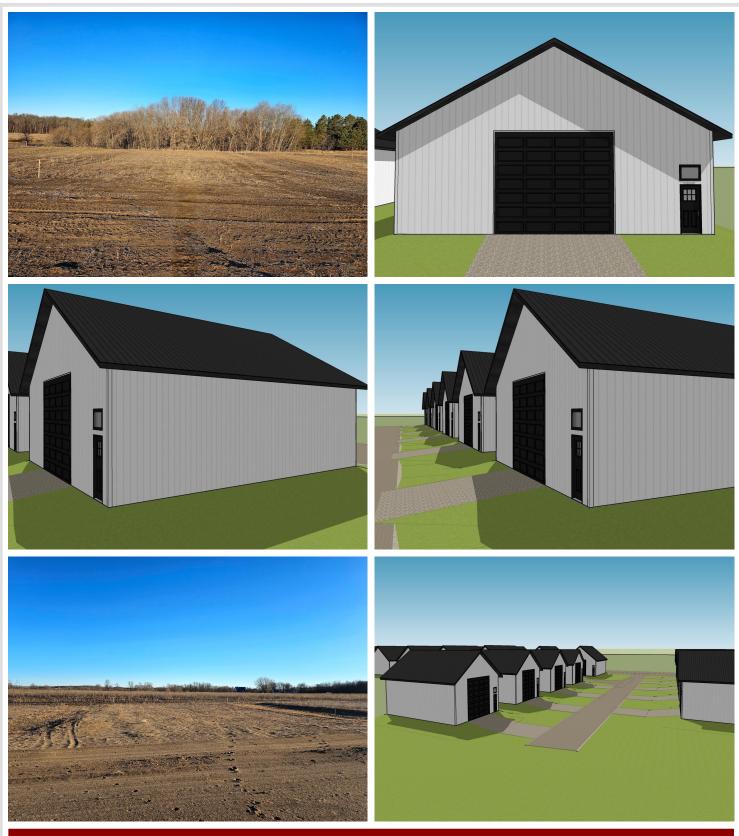

## **Description:**

Unlock Your Storage Potential in the Heart of Lake Country! Join a vibrant Common Interest Community, with 25 meticulously planned lots begging to be developed. This vacant lot, nestled between Vergas, Frazee, and Perham, offers a perfect canvas for you to build your dream storage solution! Spanning 56x86, the plot is meticulously designed to accommodate a spacious 36x56 storage unit, perfectly tailored for housing your beloved Lake Toys. With a durable pole barn steel exterior and polished concrete floors, your storage condo will blend functionality with aesthetic appeal. Don't miss out on this prime opportunity – build your tailored storage solution in a location that combines natural beauty with practicality!