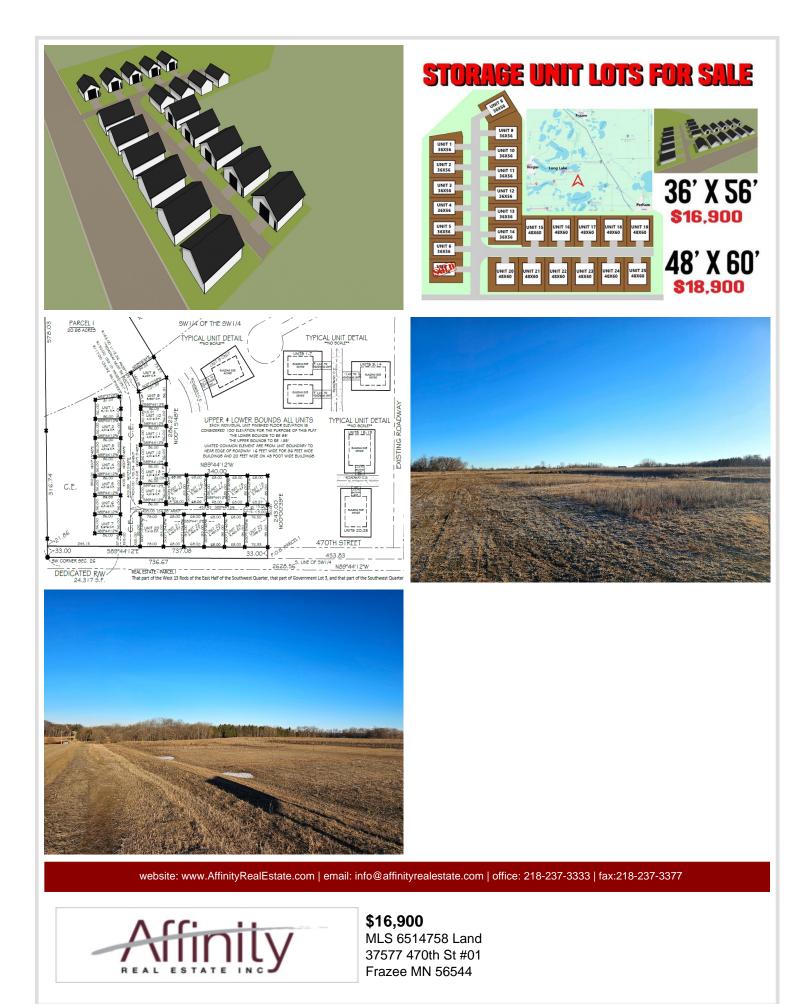

## **Description:**

Unlock Your Storage Potential in the Heart of Lake Country! Join a vibrant Common Interest Community, with 25 meticulously planned lots begging to be developed. This vacant lot, nestled between Vergas, Frazee, and Perham, offers a perfect canvas for you to build your dream storage solution! Spanning 56x86, the plot is meticulously designed to accommodate a spacious 36x56 storage unit, perfectly tailored for housing your beloved Lake Toys. With a durable pole barn steel exterior and polished concrete floors, your storage condo will blend functionality with aesthetic appeal. Don't miss out on this prime opportunity – build your tailored storage solution in a location that combines natural beauty with practicality!

## Additional Details:

| Lot Acres              | 0.12        |
|------------------------|-------------|
| Lot Dimensions         | 66x86x56x81 |
| School District        | 549         |
| Taxes                  | \$280       |
| Taxes with Assessments | \$280       |
| Tax Year               | 2024        |