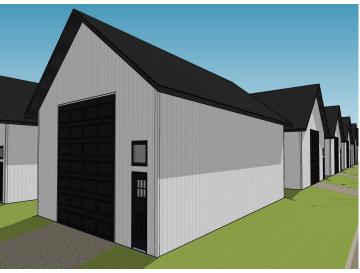

### **Description:**

Unlock Your Storage Potential in the Heart of Lake Country! Join a vibrant Common Interest Community, with 25 meticulously planned lots begging to be developed. This vacant lot, nestled between Vergas, Frazee, and Perham, offers a perfect canvas for you to build your dream storage solution! Spanning 56x86, the plot is meticulously designed to accommodate a spacious 36x56 storage unit, perfectly tailored for housing your beloved Lake Toys. With a durable pole barn steel exterior and polished concrete floors, your storage condo will blend functionality with aesthetic appeal. Don't miss out on this prime opportunity – build your tailored storage solution in a location that combines natural beauty with practicality!