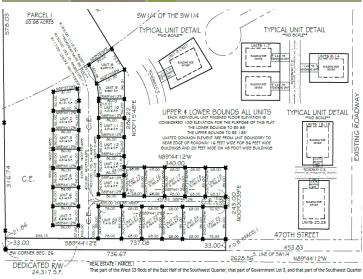

## **Additional Details:**

Lot Acres 0.14

Lot Dimensions 63x90x73x102

School District 549
Taxes \$280
Taxes with Assessments \$280
Tax Year 2024