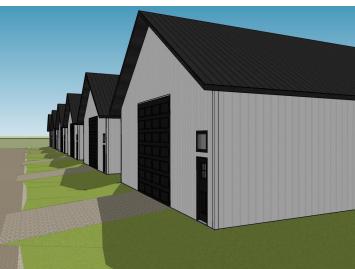

### **Description:**

Unlock Your Storage Potential in the Heart of Lake Country! Join a vibrant Common Interest Community, with 25 meticulously planned lots begging to be developed. This vacant lot, nestled between Vergas, Frazee, and Perham, offers a perfect canvas for you to build your dream storage solution! Spanning 56x86, the plot is meticulously designed to accommodate a spacious 36x56 storage unit, perfectly tailored for housing your beloved Lake Toys. With a durable pole barn steel exterior and polished concrete floors, your storage condo will blend functionality with aesthetic appeal. Don't miss out on this prime opportunity – build your tailored storage solution in a location that combines natural beauty with practicality!