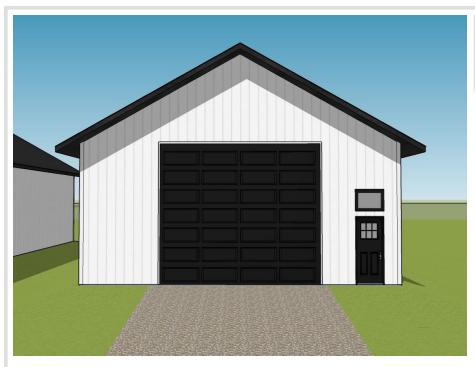

### **Description:**

Unlock Your Storage Potential in the Heart of Lake Country! Join a vibrant Common Interest Community, with 25 meticulously planned lots begging to be developed. This vacant lot, nestled between Vergas, Frazee, and Perham, offers a perfect canvas for you to build your dream storage solution! Spanning 56x86, the plot is meticulously designed to accommodate a spacious 36x56 storage unit, perfectly tailored for housing your beloved Lake Toys. With a durable pole barn steel exterior and polished concrete floors, your storage condo will blend functionality with aesthetic appeal. Don't miss out on this prime opportunity – build your tailored storage solution in a location that combines natural beauty with practicality!