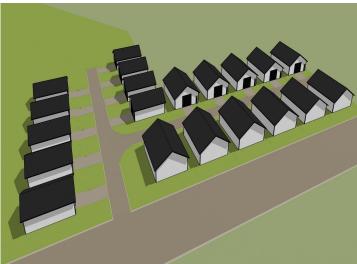

### **Description:**

Unlock Your Storage Potential in the Heart of Lake Country! Join a vibrant Common Interest Community, with 25 meticulously planned lots begging to be developed. This vacant lot, nestled between Vergas, Frazee, and Perham, offers a perfect canvas for you to build your dream storage solution! Spanning 56x86, the plot is meticulously designed to accommodate a spacious 36x56 storage unit, perfectly tailored for housing your beloved Lake Toys. With a durable pole barn steel exterior and polished concrete floors, your storage condo will blend functionality with aesthetic appeal. Don't miss out on this prime opportunity – build your tailored storage solution in a location that combines natural beauty with practicality!

# **STORAGE UNIT LOTS FOR SALE**

website: www.AffinityRealEstate.com | email: info@affinityrealestate.com | office: 218-237-3333 | fax:218-237-3377

**\$16,900** MLS 6514759 Land 37577 470th St #08 Frazee MN 56544