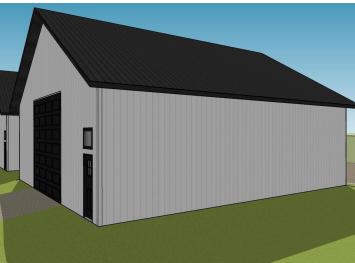

### **Description:**

Unlock Your Storage Potential in the Heart of Lake Country! Join a vibrant Common Interest Community, with 25 meticulously planned lots begging to be developed. This vacant lot, nestled between Vergas, Frazee, and Perham, offers a perfect canvas for you to build your dream storage solution! Spanning 56x86, the plot is meticulously designed to accommodate a spacious 36x56 storage unit, perfectly tailored for housing your beloved Lake Toys. With a durable pole barn steel exterior and polished concrete floors, your storage condo will blend functionality with aesthetic appeal. Don't miss out on this prime opportunity – build your tailored storage solution in a location that combines natural beauty with practicality!