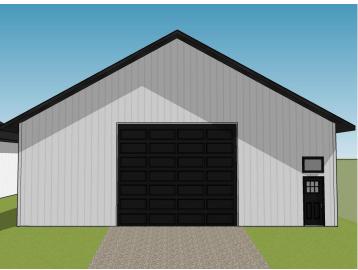

### **Description:**

Unlock Your Storage Potential in the Heart of Lake Country! Join a vibrant Common Interest Community, with 25 meticulously planned lots begging to be developed. This vacant lot, nestled between Vergas, Frazee, and Perham, offers a perfect canvas for you to build your dream storage solution! Spanning 56x86, the plot is meticulously designed to accommodate a spacious 36x56 storage unit, perfectly tailored for housing your beloved Lake Toys. With a durable pole barn steel exterior and polished concrete floors, your storage condo will blend functionality with aesthetic appeal. Don't miss out on this prime opportunity – build your tailored storage solution in a location that combines natural beauty with practicality!