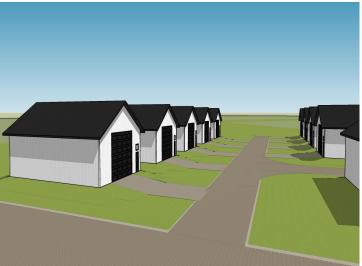

### **Description:**

Unlock Your Storage Potential in the Heart of Lake Country! Join a vibrant Common Interest Community, with 25 meticulously planned lots begging to be developed. This vacant lot, nestled between Vergas, Frazee, and Perham, offers a perfect canvas for you to build your dream storage solution! Spanning 56x86, the plot is meticulously designed to accommodate a spacious 36x56 storage unit, perfectly tailored for housing your beloved Lake Toys. With a durable pole barn steel exterior and polished concrete floors, your storage condo will blend functionality with aesthetic appeal. Don't miss out on this prime opportunity – build your tailored storage solution in a location that combines natural beauty with practicality!