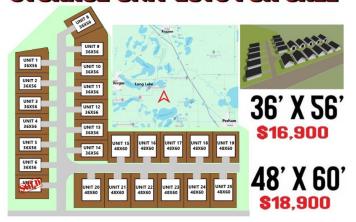

### **Description:**

Unlock Your Storage Potential in the Heart of Lake Country! Join a vibrant Common Interest Community, with 25 meticulously planned lots begging to be developed. This vacant lot, nestled between Vergas, Frazee, and Perham, offers a perfect canvas for you to build your dream storage solution! Spanning 56x86, the plot is meticulously designed to accommodate a spacious 36x56 storage unit, perfectly tailored for housing your beloved Lake Toys. With a durable pole barn steel exterior and polished concrete floors, your storage condo will blend functionality with aesthetic appeal. Don't miss out on this prime opportunity – build your tailored storage solution in a location that combines natural beauty with practicality!

## **Additional Details:**

Lot Acres 0.14

Lot Dimensions 63x90x73x102

School District 549
Taxes \$280
Taxes with Assessments \$280
Tax Year 2024