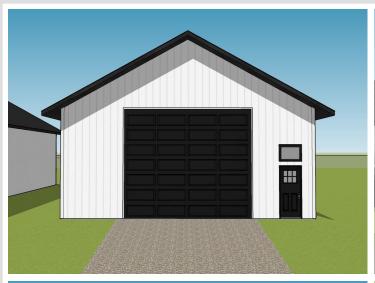

### **Description:**

Unlock Your Storage Potential in the Heart of Lake Country! Join a vibrant Common Interest Community, with 25 meticulously planned lots begging to be developed. This vacant lot, nestled between Vergas, Frazee, and Perham, offers a perfect canvas for you to build your dream storage solution! Spanning 56x86, the plot is meticulously designed to accommodate a spacious 36x56 storage unit, perfectly tailored for housing your beloved Lake Toys. With a durable pole barn steel exterior and polished concrete floors, your storage condo will blend functionality with aesthetic appeal. Don't miss out on this prime opportunity – build your tailored storage solution in a location that combines natural beauty with practicality!