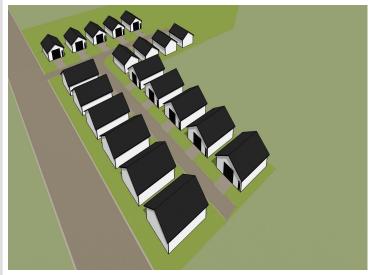

### **Description:**

Unlock Your Storage Potential in the Heart of Lake Country! Join a vibrant Common Interest Community, with 25 meticulously planned lots begging to be developed. This vacant lot, nestled between Vergas, Frazee, and Perham, offers a perfect canvas for you to build your dream storage solution! Spanning 56x86, the plot is meticulously designed to accommodate a spacious 36x56 storage unit, perfectly tailored for housing your beloved Lake Toys. With a durable pole barn steel exterior and polished concrete floors, your storage condo will blend functionality with aesthetic appeal. Don't miss out on this prime opportunity – build your tailored storage solution in a location that combines natural beauty with practicality!