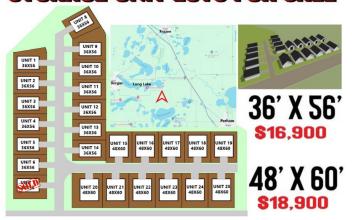

# **STORAGE UNIT LOTS FOR SALE**

 $website: www. Affinity Real Estate.com \mid email: info@affinity realestate.com \mid office: 218-237-3333 \mid fax: 218-237-3377 \mid fax: 218-237-377 \mid fax: 218-237$ 

### **Description:**

Unlock Your Storage Potential in the Heart of Lake Country! Join a vibrant Common Interest Community, with 25 meticulously planned lots begging to be developed. This vacant lot, nestled between Vergas, Frazee, and Perham, offers a perfect canvas for you to build your dream storage solution! Spanning 56x86, the plot is meticulously designed to accommodate a spacious 36x56 storage unit, perfectly tailored for housing your beloved Lake Toys. With a durable pole barn steel exterior and polished concrete floors, your storage condo will blend functionality with aesthetic appeal. Don't miss out on this prime opportunity – build your tailored storage solution in a location that combines natural beauty with practicality!