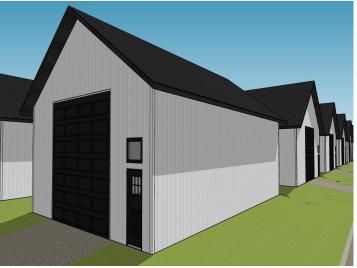

### **Description:**

Unlock Your Storage Potential in the Heart of Lake Country! Join a vibrant Common Interest Community, with 25 meticulously planned lots begging to be developed. This vacant lot, nestled between Vergas, Frazee, and Perham, offers a perfect canvas for you to build your dream storage solution! Spanning 56x86, the plot is meticulously designed to accommodate a spacious 36x56 storage unit, perfectly tailored for housing your beloved Lake Toys. With a durable pole barn steel exterior and polished concrete floors, your storage condo will blend functionality with aesthetic appeal. Don't miss out on this prime opportunity – build your tailored storage solution in a location that combines natural beauty with practicality!