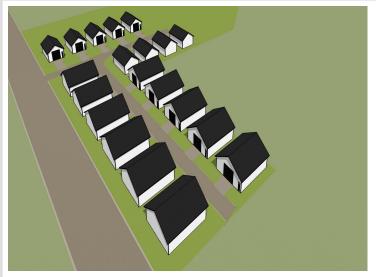

### **Description:**

Unlock Your Storage Potential in the Heart of Lake Country! Join a vibrant Common Interest Community, with 25 meticulously planned lots begging to be developed. This vacant lot, nestled between Vergas, Frazee, and Perham, offers a perfect canvas for you to build your dream storage solution! Spanning 56x86, the plot is meticulously designed to accommodate a spacious 36x56 storage unit, perfectly tailored for housing your beloved Lake Toys. With a durable pole barn steel exterior and polished concrete floors, your storage condo will blend functionality with aesthetic appeal. Don't miss out on this prime opportunity – build your tailored storage solution in a location that combines natural beauty with practicality!