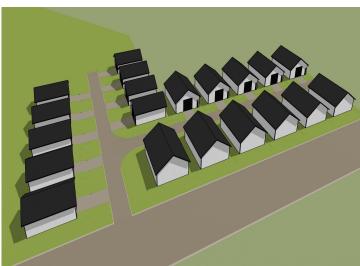

### **Description:**

Unlock Your Storage Potential in the Heart of Lake Country! Join a vibrant Common Interest Community, with 25 meticulously planned lots begging to be developed. This vacant lot, nestled between Vergas, Frazee, and Perham, offers a perfect canvas for you to build your dream storage solution! Spanning 56x86, the plot is meticulously designed to accommodate a spacious 36x56 storage unit, perfectly tailored for housing your beloved Lake Toys. With a durable pole barn steel exterior and polished concrete floors, your storage condo will blend functionality with aesthetic appeal. Don't miss out on this prime opportunity – build your tailored storage solution in a location that combines natural beauty with practicality!

# **STORAGE UNIT LOTS FOR SALE**

 $website: www. Affinity Real Estate.com \mid email: info@affinity realestate.com \mid office: 218-237-3333 \mid fax: 218-237-3377 \mid fax: 218-237-377 \mid fax: 218-237$ 