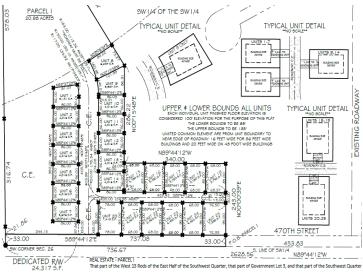

## **Additional Details:**

Lot Acres 0.14

Lot Dimensions 46x102x86x86

School District 549 Taxes \$280 Taxes with Assessments \$280 Tax Year 2024