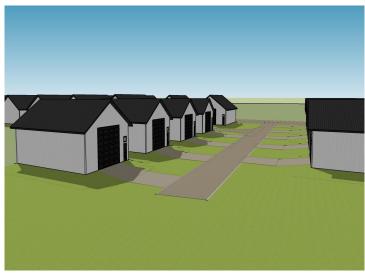

### **Description:**

Unlock Your Storage Potential in the Heart of Lake Country! Join a vibrant Common Interest Community, with 25 meticulously planned lots begging to be developed. This vacant lot, nestled between Vergas, Frazee, and Perham, offers a perfect canvas for you to build your dream storage solution! Spanning 56x86, the plot is meticulously designed to accommodate a spacious 36x56 storage unit, perfectly tailored for housing your beloved Lake Toys. With a durable pole barn steel exterior and polished concrete floors, your storage condo will blend functionality with aesthetic appeal. Don't miss out on this prime opportunity – build your tailored storage solution in a location that combines natural beauty with practicality!