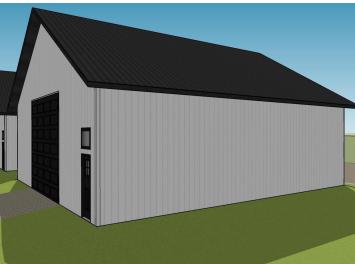

### **Description:**

Unlock Your Storage Potential in the Heart of Lake Country! Join a vibrant Common Interest Community, with 25 meticulously planned lots begging to be developed. This vacant lot, nestled between Vergas, Frazee, and Perham, offers a perfect canvas for you to build your dream storage solution! Spanning 56x86, the plot is meticulously designed to accommodate a spacious 36x56 storage unit, perfectly tailored for housing your beloved Lake Toys. With a durable pole barn steel exterior and polished concrete floors, your storage condo will blend functionality with aesthetic appeal. Don't miss out on this prime opportunity – build your tailored storage solution in a location that combines natural beauty with practicality!