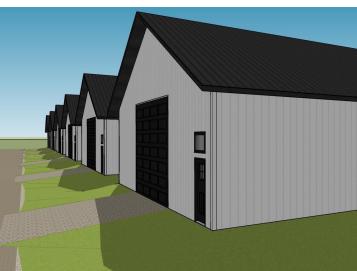

### **Description:**

Unlock Your Storage Potential in the Heart of Lake Country! Join a vibrant Common Interest Community, with 25 meticulously planned lots begging to be developed. This vacant lot, nestled between Vergas, Frazee, and Perham, offers a perfect canvas for you to build your dream storage solution! Spanning 56x86, the plot is meticulously designed to accommodate a spacious 36x56 storage unit, perfectly tailored for housing your beloved Lake Toys. With a durable pole barn steel exterior and polished concrete floors, your storage condo will blend functionality with aesthetic appeal. Don't miss out on this prime opportunity – build your tailored storage solution in a location that combines natural beauty with practicality!