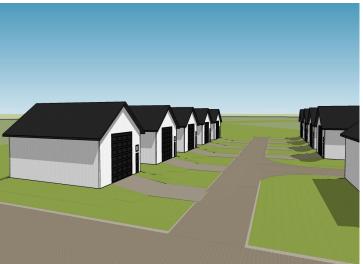

### **Description:**

Unlock Your Storage Potential in the Heart of Lake Country! Join a vibrant Common Interest Community, with 25 meticulously planned lots begging to be developed. This vacant lot, nestled between Vergas, Frazee, and Perham, offers a perfect canvas for you to build your dream storage solution! Spanning 56x86, the plot is meticulously designed to accommodate a spacious 36x56 storage unit, perfectly tailored for housing your beloved Lake Toys. With a durable pole barn steel exterior and polished concrete floors, your storage condo will blend functionality with aesthetic appeal. Don't miss out on this prime opportunity – build your tailored storage solution in a location that combines natural beauty with practicality!