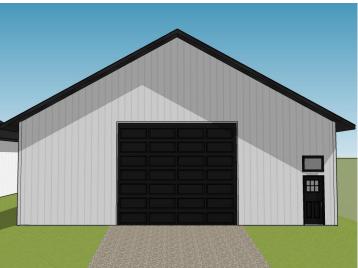

### **Description:**

Unlock Your Storage Potential in the Heart of Lake Country! Join a vibrant Common Interest Community, with 25 meticulously planned lots begging to be developed. This vacant lot, nestled between Vergas, Frazee, and Perham, offers a perfect canvas for you to build your dream storage solution! Spanning 56x86, the plot is meticulously designed to accommodate a spacious 36x56 storage unit, perfectly tailored for housing your beloved Lake Toys. With a durable pole barn steel exterior and polished concrete floors, your storage condo will blend functionality with aesthetic appeal. Don't miss out on this prime opportunity – build your tailored storage solution in a location that combines natural beauty with practicality!