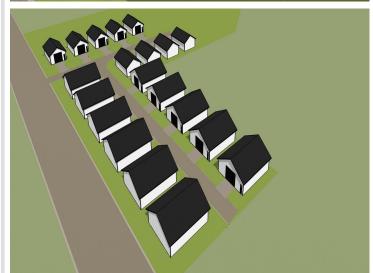

### **Description:**

Unlock Your Storage Potential in the Heart of Lake Country! Join a vibrant Common Interest Community, with 25 meticulously planned lots begging to be developed. Spanning 68x85, this parcel is the perfect canvas for you to designed & construct a generous 48x60 storage unit. With 2,880 SqFt, there will be ample room for housing your beloved Lake Toys. Whether it's boats, snowmobiles, 4-wheelers, or campers, this prime location offers the ideal setting for safeguarding it all with ease and convenience. With a durable pole barn steel exterior and polished concrete floors, your storage condo will blend functionality with aesthetic appeal. Don't miss out on this prime opportunity – build your tailored storage solution in a location that combines natural beauty with practicality!

#### **Additional Details:**

Lot Acres0.13Lot Dimensions68 x 85School District549Taxes\$280Taxes with Assessments\$280Tax Year2024