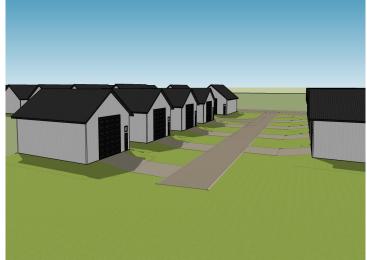

### **Description:**

Unlock Your Storage Potential in the Heart of Lake Country! Join a vibrant Common Interest Community, with 25 meticulously planned lots begging to be developed. Spanning 68x85, this parcel is the perfect canvas for you to designed & construct a generous 48x60 storage unit. With 2,880 SqFt, there will be ample room for housing your beloved Lake Toys. Whether it's boats, snowmobiles, 4-wheelers, or campers, this prime location offers the ideal setting for safeguarding it all with ease and convenience. With a durable pole barn steel exterior and polished concrete floors, your storage condo will blend functionality with aesthetic appeal. Don't miss out on this prime opportunity – build your tailored storage solution in a location that combines natural beauty with practicality!

#### **Additional Details:**

Lot Acres0.13Lot Dimensions68 x 85School District549Taxes\$280Taxes with Assessments\$280Tax Year2024