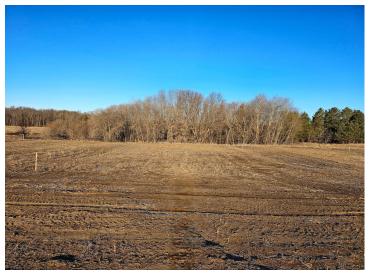

### **Description:**

Unlock Your Storage Potential in the Heart of Lake Country! Join a vibrant Common Interest Community, with 25 meticulously planned lots begging to be developed. Spanning 68x85, this parcel is the perfect canvas for you to designed & construct a generous 48x60 storage unit. With 2,880 SqFt, there will be ample room for housing your beloved Lake Toys. Whether it's boats, snowmobiles, 4-wheelers, or campers, this prime location offers the ideal setting for safeguarding it all with ease and convenience. With a durable pole barn steel exterior and polished concrete floors, your storage condo will blend functionality with aesthetic appeal. Don't miss out on this prime opportunity – build your tailored storage solution in a location that combines natural beauty with practicality!

#### **Additional Details:**

Lot Acres0.13Lot Dimensions68 x 85School District549Taxes\$280Taxes with Assessments\$280Tax Year2024