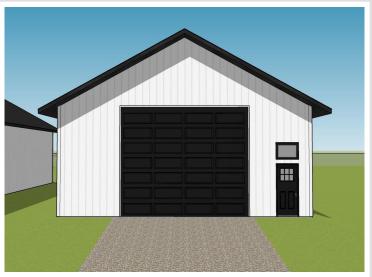

### **Description:**

Unlock Your Storage Potential in the Heart of Lake Country! Join a vibrant Common Interest Community, with 25 meticulously planned lots begging to be developed. Spanning 68x85, this parcel is the perfect canvas for you to designed & construct a generous 48x60 storage unit. With 2,880 SqFt, there will be ample room for housing your beloved Lake Toys. Whether it's boats, snowmobiles, 4-wheelers, or campers, this prime location offers the ideal setting for safeguarding it all with ease and convenience. With a durable pole barn steel exterior and polished concrete floors, your storage condo will blend functionality with aesthetic appeal. Don't miss out on this prime opportunity – build your tailored storage solution in a location that combines natural beauty with practicality!

#### **Additional Details:**

Lot Acres0.13Lot Dimensions68 x 85School District549Taxes\$280Taxes with Assessments\$280Tax Year2024