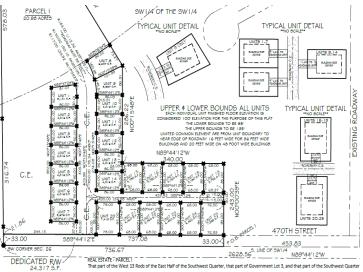

### **Description:**

Unlock Your Storage Potential in the Heart of Lake Country! Join a vibrant Common Interest Community, with 25 meticulously planned lots begging to be developed. Spanning 68x85, this parcel is the perfect canvas for you to designed & construct a generous 48x60 storage unit. With 2,880 SqFt, there will be ample room for housing your beloved Lake Toys. Whether it's boats, snowmobiles, 4-wheelers, or campers, this prime location offers the ideal setting for safeguarding it all with ease and convenience. With a durable pole barn steel exterior and polished concrete floors, your storage condo will blend functionality with aesthetic appeal. Don't miss out on this prime opportunity – build your tailored storage solution in a location that combines natural beauty with practicality!

#### **Additional Details:**

Lot Acres0.13Lot Dimensions68 x 85School District549Taxes\$280Taxes with Assessments\$280Tax Year2024