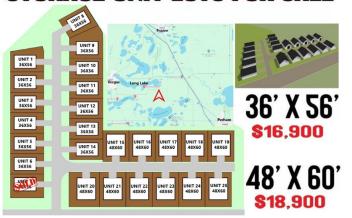

### **Description:**

Unlock Your Storage Potential in the Heart of Lake Country! Join a vibrant Common Interest Community, with 25 meticulously planned lots begging to be developed. Spanning 68x85, this parcel is the perfect canvas for you to designed & construct a generous 48x60 storage unit. With 2,880 SqFt, there will be ample room for housing your beloved Lake Toys. Whether it's boats, snowmobiles, 4-wheelers, or campers, this prime location offers the ideal setting for safeguarding it all with ease and convenience. With a durable pole barn steel exterior and polished concrete floors, your storage condo will blend functionality with aesthetic appeal. Don't miss out on this prime opportunity – build your tailored storage solution in a location that combines natural beauty with practicality!

#### **Additional Details:**

Lot Acres0.13Lot Dimensions68 x 85School District549Taxes\$280Taxes with Assessments\$280Tax Year2024

# **STORAGE UNIT LOTS FOR SALE**

 $website: www. Affinity Real Estate. com \mid email: info@affinity realestate. com \mid office: 218-237-3333 \mid fax: 218-237-3377 \mid fax: 218-237-377 \mid fax: 218-237-377$ 