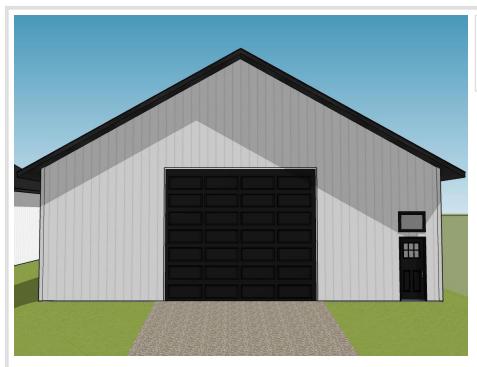

### **Description:**

Unlock Your Storage Potential in the Heart of Lake Country! Join a vibrant Common Interest Community, with 25 meticulously planned lots begging to be developed. Spanning 68x85, this parcel is the perfect canvas for you to designed & construct a generous 48x60 storage unit. With 2,880 SqFt, there will be ample room for housing your beloved Lake Toys. Whether it's boats, snowmobiles, 4-wheelers, or campers, this prime location offers the ideal setting for safeguarding it all with ease and convenience. With a durable pole barn steel exterior and polished concrete floors, your storage condo will blend functionality with aesthetic appeal. Don't miss out on this prime opportunity – build your tailored storage solution in a location that combines natural beauty with practicality!