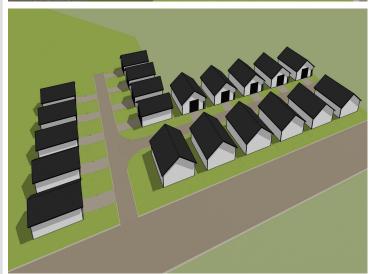

### **Description:**

Unlock Your Storage Potential in the Heart of Lake Country! Join a vibrant Common Interest Community, with 25 meticulously planned lots begging to be developed. Spanning 68x85, this parcel is the perfect canvas for you to designed & construct a generous 48x60 storage unit. With 2,880 SqFt, there will be ample room for housing your beloved Lake Toys. Whether it's boats, snowmobiles, 4-wheelers, or campers, this prime location offers the ideal setting for safeguarding it all with ease and convenience. With a durable pole barn steel exterior and polished concrete floors, your storage condo will blend functionality with aesthetic appeal. Don't miss out on this prime opportunity – build your tailored storage solution in a location that combines natural beauty with practicality!