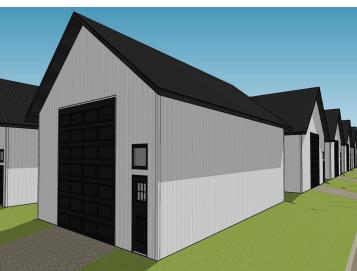

### **Description:**

Unlock Your Storage Potential in the Heart of Lake Country! Join a vibrant Common Interest Community, with 25 meticulously planned lots begging to be developed. Spanning 68x85, this parcel is the perfect canvas for you to designed & construct a generous 48x60 storage unit. With 2,880 SqFt, there will be ample room for housing your beloved Lake Toys. Whether it's boats, snowmobiles, 4-wheelers, or campers, this prime location offers the ideal setting for safeguarding it all with ease and convenience. With a durable pole barn steel exterior and polished concrete floors, your storage condo will blend functionality with aesthetic appeal. Don't miss out on this prime opportunity – build your tailored storage solution in a location that combines natural beauty with practicality!