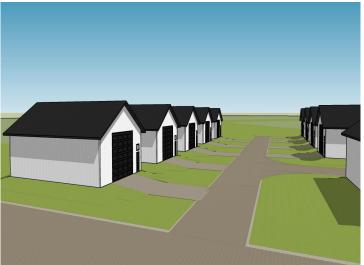

### **Description:**

Unlock Your Storage Potential in the Heart of Lake Country! Join a vibrant Common Interest Community, with 25 meticulously planned lots begging to be developed. Spanning 68x85, this parcel is the perfect canvas for you to designed & construct a generous 48x60 storage unit. With 2,880 SqFt, there will be ample room for housing your beloved Lake Toys. Whether it's boats, snowmobiles, 4-wheelers, or campers, this prime location offers the ideal setting for safeguarding it all with ease and convenience. With a durable pole barn steel exterior and polished concrete floors, your storage condo will blend functionality with aesthetic appeal. Don't miss out on this prime opportunity – build your tailored storage solution in a location that combines natural beauty with practicality!