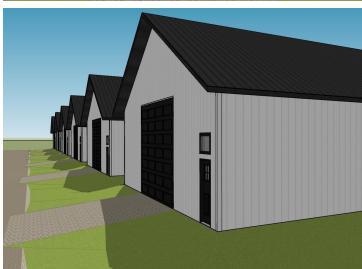

### **Description:**

Unlock Your Storage Potential in the Heart of Lake Country! Join a vibrant Common Interest Community, with 25 meticulously planned lots begging to be developed. Spanning 68x85, this parcel is the perfect canvas for you to designed & construct a generous 48x60 storage unit. With 2,880 SqFt, there will be ample room for housing your beloved Lake Toys. Whether it's boats, snowmobiles, 4-wheelers, or campers, this prime location offers the ideal setting for safeguarding it all with ease and convenience. With a durable pole barn steel exterior and polished concrete floors, your storage condo will blend functionality with aesthetic appeal. Don't miss out on this prime opportunity – build your tailored storage solution in a location that combines natural beauty with practicality!