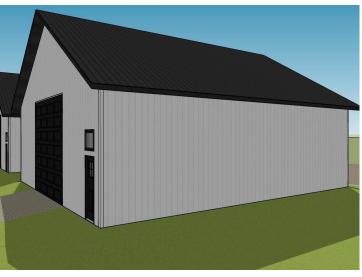

### **Description:**

Unlock Your Storage Potential in the Heart of Lake Country! Join a vibrant Common Interest Community, with 25 meticulously planned lots begging to be developed. Spanning 68x85, this parcel is the perfect canvas for you to designed & construct a generous 48x60 storage unit. With 2,880 SqFt, there will be ample room for housing your beloved Lake Toys. Whether it's boats, snowmobiles, 4-wheelers, or campers, this prime location offers the ideal setting for safeguarding it all with ease and convenience. With a durable pole barn steel exterior and polished concrete floors, your storage condo will blend functionality with aesthetic appeal. Don't miss out on this prime opportunity – build your tailored storage solution in a location that combines natural beauty with practicality!