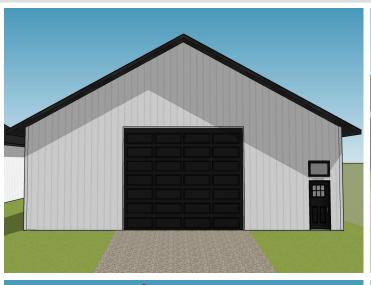

### **Description:**

Unlock Your Storage Potential in the Heart of Lake Country! Join a vibrant Common Interest Community, with 25 meticulously planned lots begging to be developed. Spanning 68x85, this parcel is the perfect canvas for you to designed & construct a generous 48x60 storage unit. With 2,880 SqFt, there will be ample room for housing your beloved Lake Toys. Whether it's boats, snowmobiles, 4-wheelers, or campers, this prime location offers the ideal setting for safeguarding it all with ease and convenience. With a durable pole barn steel exterior and polished concrete floors, your storage condo will blend functionality with aesthetic appeal. Don't miss out on this prime opportunity – build your tailored storage solution in a location that combines natural beauty with practicality!