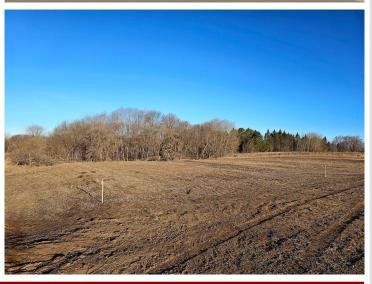

### **Description:**

Unlock Your Storage Potential in the Heart of Lake Country! Join a vibrant Common Interest Community, with 25 meticulously planned lots begging to be developed. Spanning 68x85, this parcel is the perfect canvas for you to designed & construct a generous 48x60 storage unit. With 2,880 SqFt, there will be ample room for housing your beloved Lake Toys. Whether it's boats, snowmobiles, 4-wheelers, or campers, this prime location offers the ideal setting for safeguarding it all with ease and convenience. With a durable pole barn steel exterior and polished concrete floors, your storage condo will blend functionality with aesthetic appeal. Don't miss out on this prime opportunity – build your tailored storage solution in a location that combines natural beauty with practicality!

#### **Additional Details:**

Lot Acres0.13Lot Dimensions68 x 85School District549Taxes\$280Taxes with Assessments\$280Tax Year2024