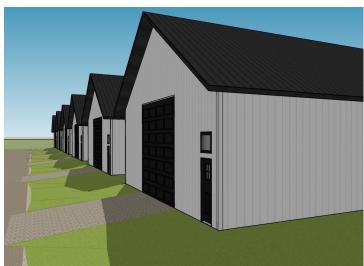

### **Description:**

Unlock Your Storage Potential in the Heart of Lake Country! Join a vibrant Common Interest Community, with 25 meticulously planned lots begging to be developed. Spanning 68x85, this parcel is the perfect canvas for you to designed & construct a generous 48x60 storage unit. With 2,880 SqFt, there will be ample room for housing your beloved Lake Toys. Whether it's boats, snowmobiles, 4-wheelers, or campers, this prime location offers the ideal setting for safeguarding it all with ease and convenience. With a durable pole barn steel exterior and polished concrete floors, your storage condo will blend functionality with aesthetic appeal. Don't miss out on this prime opportunity – build your tailored storage solution in a location that combines natural beauty with practicality!