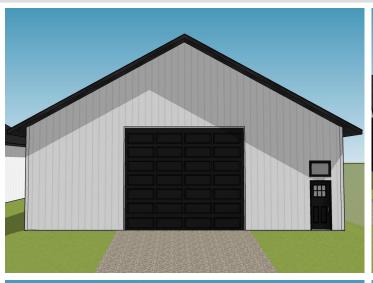

### **Description:**

Unlock Your Storage Potential in the Heart of Lake Country! Join a vibrant Common Interest Community, with 25 meticulously planned lots begging to be developed. Spanning 68x85, this parcel is the perfect canvas for you to designed & construct a generous 48x60 storage unit. With 2,880 SqFt, there will be ample room for housing your beloved Lake Toys. Whether it's boats, snowmobiles, 4-wheelers, or campers, this prime location offers the ideal setting for safeguarding it all with ease and convenience. With a durable pole barn steel exterior and polished concrete floors, your storage condo will blend functionality with aesthetic appeal. Don't miss out on this prime opportunity – build your tailored storage solution in a location that combines natural beauty with practicality!