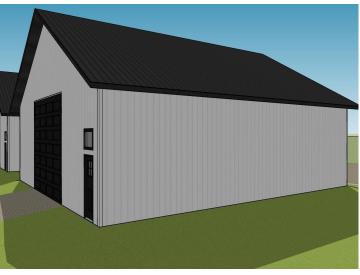

### **Description:**

Unlock Your Storage Potential in the Heart of Lake Country! Join a vibrant Common Interest Community, with 25 meticulously planned lots begging to be developed. Spanning 68x85, this parcel is the perfect canvas for you to designed & construct a generous 48x60 storage unit. With 2,880 SqFt, there will be ample room for housing your beloved Lake Toys. Whether it's boats, snowmobiles, 4-wheelers, or campers, this prime location offers the ideal setting for safeguarding it all with ease and convenience. With a durable pole barn steel exterior and polished concrete floors, your storage condo will blend functionality with aesthetic appeal. Don't miss out on this prime opportunity – build your tailored storage solution in a location that combines natural beauty with practicality!