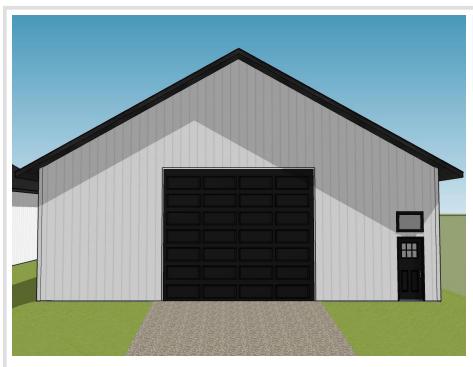

### **Description:**

Unlock Your Storage Potential in the Heart of Lake Country! Join a vibrant Common Interest Community, with 25 meticulously planned lots begging to be developed. Spanning 68x85, this parcel is the perfect canvas for you to designed & construct a generous 48x60 storage unit. With 2,880 SqFt, there will be ample room for housing your beloved Lake Toys. Whether it's boats, snowmobiles, 4-wheelers, or campers, this prime location offers the ideal setting for safeguarding it all with ease and convenience. With a durable pole barn steel exterior and polished concrete floors, your storage condo will blend functionality with aesthetic appeal. Don't miss out on this prime opportunity – build your tailored storage solution in a location that combines natural beauty with practicality!