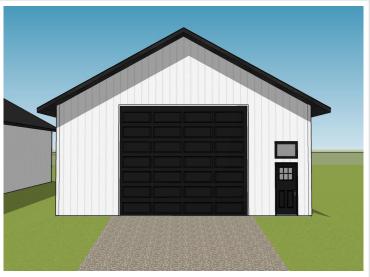

### **Description:**

Unlock Your Storage Potential in the Heart of Lake Country! Join a vibrant Common Interest Community, with 25 meticulously planned lots begging to be developed. Spanning 68x85, this parcel is the perfect canvas for you to designed & construct a generous 48x60 storage unit. With 2,880 SqFt, there will be ample room for housing your beloved Lake Toys. Whether it's boats, snowmobiles, 4-wheelers, or campers, this prime location offers the ideal setting for safeguarding it all with ease and convenience. With a durable pole barn steel exterior and polished concrete floors, your storage condo will blend functionality with aesthetic appeal. Don't miss out on this prime opportunity – build your tailored storage solution in a location that combines natural beauty with practicality!