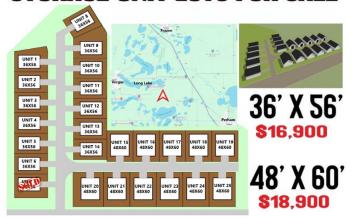

### **Description:**

Unlock Your Storage Potential in the Heart of Lake Country! Join a vibrant Common Interest Community, with 25 meticulously planned lots begging to be developed. Spanning 68x85, this parcel is the perfect canvas for you to designed & construct a generous 48x60 storage unit. With 2,880 SqFt, there will be ample room for housing your beloved Lake Toys. Whether it's boats, snowmobiles, 4-wheelers, or campers, this prime location offers the ideal setting for safeguarding it all with ease and convenience. With a durable pole barn steel exterior and polished concrete floors, your storage condo will blend functionality with aesthetic appeal. Don't miss out on this prime opportunity – build your tailored storage solution in a location that combines natural beauty with practicality!

#### **Additional Details:**

Lot Acres 0.13 Lot Dimensions 68 x 85 School District 549 Taxes \$280 Taxes with Assessments \$280 Tax Year 2024

# **STORAGE UNIT LOTS FOR SALE**

 $website: www. Affinity Real Estate.com \mid email: info@affinity realestate.com \mid office: 218-237-3333 \mid fax: 218-237-3377 \mid fax: 218-237-377 \mid$ 

**\$18,900**MLS 6514776 Land 37577 470th St #17
Frazee MN 56544