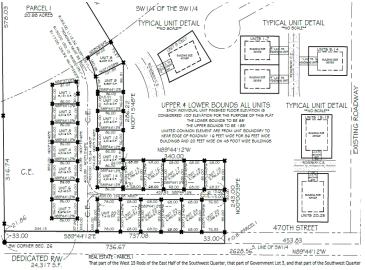

### **Description:**

Unlock Your Storage Potential in the Heart of Lake Country! Join a vibrant Common Interest Community, with 25 meticulously planned lots begging to be developed. Spanning 68x85, this parcel is the perfect canvas for you to designed & construct a generous 48x60 storage unit. With 2,880 SqFt, there will be ample room for housing your beloved Lake Toys. Whether it's boats, snowmobiles, 4-wheelers, or campers, this prime location offers the ideal setting for safeguarding it all with ease and convenience. With a durable pole barn steel exterior and polished concrete floors, your storage condo will blend functionality with aesthetic appeal. Don't miss out on this prime opportunity – build your tailored storage solution in a location that combines natural beauty with practicality!

#### **Additional Details:**

Lot Acres 0.13 Lot Dimensions 68 x 85 School District 549 Taxes \$280 Taxes with Assessments \$280 Tax Year 2024