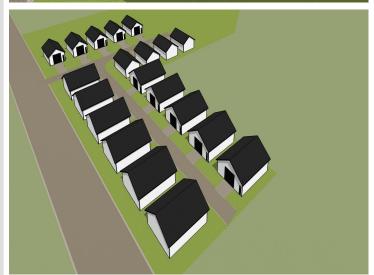

### **Description:**

Unlock Your Storage Potential in the Heart of Lake Country! Join a vibrant Common Interest Community, with 25 meticulously planned lots begging to be developed. Spanning 68x85, this parcel is the perfect canvas for you to designed & construct a generous 48x60 storage unit. With 2,880 SqFt, there will be ample room for housing your beloved Lake Toys. Whether it's boats, snowmobiles, 4-wheelers, or campers, this prime location offers the ideal setting for safeguarding it all with ease and convenience. With a durable pole barn steel exterior and polished concrete floors, your storage condo will blend functionality with aesthetic appeal. Don't miss out on this prime opportunity – build your tailored storage solution in a location that combines natural beauty with practicality!

# **STORAGE UNIT LOTS FOR SALE**

 $website: www. Affinity Real Estate.com \mid email: info@affinity realestate.com \mid office: 218-237-3333 \mid fax: 218-237-3377 \mid fax: 218-237-377 \mid$ 

**\$18,900**MLS 6514776 Land 37577 470th St #17
Frazee MN 56544