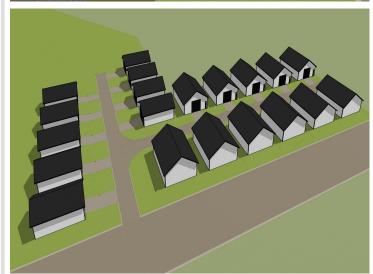

### **Description:**

Unlock Your Storage Potential in the Heart of Lake Country! Join a vibrant Common Interest Community, with 25 meticulously planned lots begging to be developed. Spanning 68x85, this parcel is the perfect canvas for you to designed & construct a generous 48x60 storage unit. With 2,880 SqFt, there will be ample room for housing your beloved Lake Toys. Whether it's boats, snowmobiles, 4-wheelers, or campers, this prime location offers the ideal setting for safeguarding it all with ease and convenience. With a durable pole barn steel exterior and polished concrete floors, your storage condo will blend functionality with aesthetic appeal. Don't miss out on this prime opportunity – build your tailored storage solution in a location that combines natural beauty with practicality!