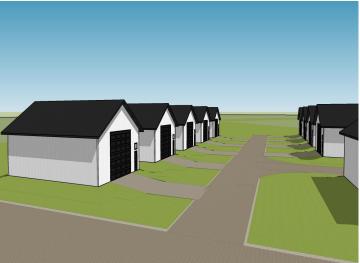

### **Description:**

Unlock Your Storage Potential in the Heart of Lake Country! Join a vibrant Common Interest Community, with 25 meticulously planned lots begging to be developed. Spanning 68x85, this parcel is the perfect canvas for you to designed & construct a generous 48x60 storage unit. With 2,880 SqFt, there will be ample room for housing your beloved Lake Toys. Whether it's boats, snowmobiles, 4-wheelers, or campers, this prime location offers the ideal setting for safeguarding it all with ease and convenience. With a durable pole barn steel exterior and polished concrete floors, your storage condo will blend functionality with aesthetic appeal. Don't miss out on this prime opportunity – build your tailored storage solution in a location that combines natural beauty with practicality!