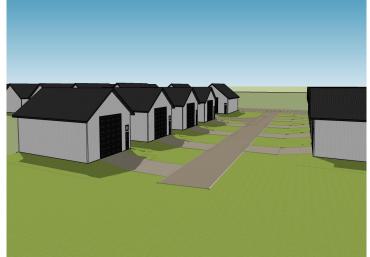

### **Description:**

Unlock Your Storage Potential in the Heart of Lake Country! Join a vibrant Common Interest Community, with 25 meticulously planned lots begging to be developed. Spanning 68x85, this parcel is the perfect canvas for you to designed & construct a generous 48x60 storage unit. With 2,880 SqFt, there will be ample room for housing your beloved Lake Toys. Whether it's boats, snowmobiles, 4-wheelers, or campers, this prime location offers the ideal setting for safeguarding it all with ease and convenience. With a durable pole barn steel exterior and polished concrete floors, your storage condo will blend functionality with aesthetic appeal. Don't miss out on this prime opportunity – build your tailored storage solution in a location that combines natural beauty with practicality!

# **STORAGE UNIT LOTS FOR SALE**

 $website: www. Affinity Real Estate.com \mid email: info@affinity realestate.com \mid office: 218-237-3333 \mid fax: 218-237-3377 \mid fax: 218-237-377 \mid$ 

**\$18,900**MLS 6514776 Land 37577 470th St #17
Frazee MN 56544