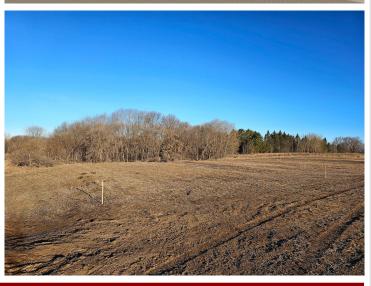

### **Description:**

Unlock Your Storage Potential in the Heart of Lake Country! Join a vibrant Common Interest Community, with 25 meticulously planned lots begging to be developed. Spanning 68x85, this parcel is the perfect canvas for you to designed & construct a generous 48x60 storage unit. With 2,880 SqFt, there will be ample room for housing your beloved Lake Toys. Whether it's boats, snowmobiles, 4-wheelers, or campers, this prime location offers the ideal setting for safeguarding it all with ease and convenience. With a durable pole barn steel exterior and polished concrete floors, your storage condo will blend functionality with aesthetic appeal. Don't miss out on this prime opportunity – build your tailored storage solution in a location that combines natural beauty with practicality!

#### **Additional Details:**

Lot Acres0.13Lot Dimensions68 x 85School District549Taxes\$280Taxes with Assessments\$280Tax Year2024