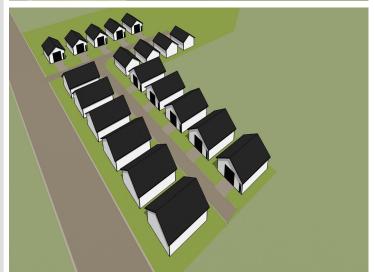

### **Description:**

Unlock Your Storage Potential in the Heart of Lake Country! Join a vibrant Common Interest Community, with 25 meticulously planned lots begging to be developed. Spanning 68x85, this parcel is the perfect canvas for you to designed & construct a generous 48x60 storage unit. With 2,880 SqFt, there will be ample room for housing your beloved Lake Toys. Whether it's boats, snowmobiles, 4-wheelers, or campers, this prime location offers the ideal setting for safeguarding it all with ease and convenience. With a durable pole barn steel exterior and polished concrete floors, your storage condo will blend functionality with aesthetic appeal. Don't miss out on this prime opportunity – build your tailored storage solution in a location that combines natural beauty with practicality!

# **STORAGE UNIT LOTS FOR SALE**

website: www.AffinityRealEstate.com | email: info@affinityrealestate.com | office: 218-237-3333 | fax:218-237-3377

**\$18,900** MLS 6514777 Land 37577 470th St #18 Frazee MN 56544