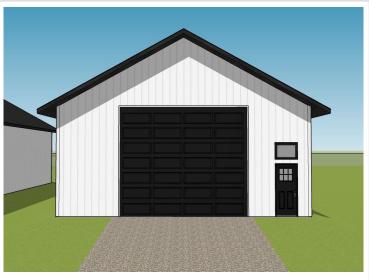

### **Description:**

Unlock Your Storage Potential in the Heart of Lake Country! Join a vibrant Common Interest Community, with 25 meticulously planned lots begging to be developed. Spanning 68x85, this parcel is the perfect canvas for you to designed & construct a generous 48x60 storage unit. With 2,880 SqFt, there will be ample room for housing your beloved Lake Toys. Whether it's boats, snowmobiles, 4-wheelers, or campers, this prime location offers the ideal setting for safeguarding it all with ease and convenience. With a durable pole barn steel exterior and polished concrete floors, your storage condo will blend functionality with aesthetic appeal. Don't miss out on this prime opportunity – build your tailored storage solution in a location that combines natural beauty with practicality!

#### **Additional Details:**

Lot Acres0.13Lot Dimensions68 x 85School District549Taxes\$280Taxes with Assessments\$280Tax Year2024