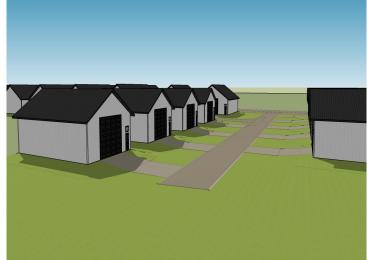

### **Description:**

Unlock Your Storage Potential in the Heart of Lake Country! Join a vibrant Common Interest Community, with 25 meticulously planned lots begging to be developed. Spanning 68x85, this parcel is the perfect canvas for you to designed & construct a generous 48x60 storage unit. With 2,880 SqFt, there will be ample room for housing your beloved Lake Toys. Whether it's boats, snowmobiles, 4-wheelers, or campers, this prime location offers the ideal setting for safeguarding it all with ease and convenience. With a durable pole barn steel exterior and polished concrete floors, your storage condo will blend functionality with aesthetic appeal. Don't miss out on this prime opportunity – build your tailored storage solution in a location that combines natural beauty with practicality!

# **STORAGE UNIT LOTS FOR SALE**

website: www.AffinityRealEstate.com | email: info@affinityrealestate.com | office: 218-237-3333 | fax:218-237-3377

**\$18,900** MLS 6514777 Land 37577 470th St #18 Frazee MN 56544