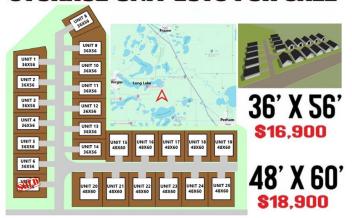

### **Description:**

Unlock Your Storage Potential in the Heart of Lake Country! Join a vibrant Common Interest Community, with 25 meticulously planned lots begging to be developed. Spanning 68x85, this parcel is the perfect canvas for you to designed & construct a generous 48x60 storage unit. With 2,880 SqFt, there will be ample room for housing your beloved Lake Toys. Whether it's boats, snowmobiles, 4-wheelers, or campers, this prime location offers the ideal setting for safeguarding it all with ease and convenience. With a durable pole barn steel exterior and polished concrete floors, your storage condo will blend functionality with aesthetic appeal. Don't miss out on this prime opportunity – build your tailored storage solution in a location that combines natural beauty with practicality!

# **STORAGE UNIT LOTS FOR SALE**

website: www.AffinityRealEstate.com | email: info@affinityrealestate.com | office: 218-237-3333 | fax:218-237-3377

**\$18,900** MLS 6514777 Land 37577 470th St #18 Frazee MN 56544