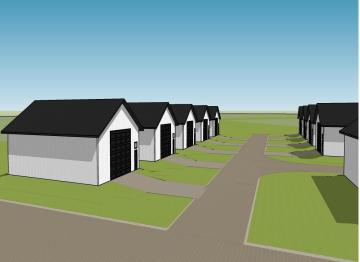

### **Description:**

Unlock Your Storage Potential in the Heart of Lake Country! Join a vibrant Common Interest Community, with 25 meticulously planned lots begging to be developed. Spanning 68x85, this parcel is the perfect canvas for you to designed & construct a generous 48x60 storage unit. With 2,880 SqFt, there will be ample room for housing your beloved Lake Toys. Whether it's boats, snowmobiles, 4-wheelers, or campers, this prime location offers the ideal setting for safeguarding it all with ease and convenience. With a durable pole barn steel exterior and polished concrete floors, your storage condo will blend functionality with aesthetic appeal. Don't miss out on this prime opportunity – build your tailored storage solution in a location that combines natural beauty with practicality!