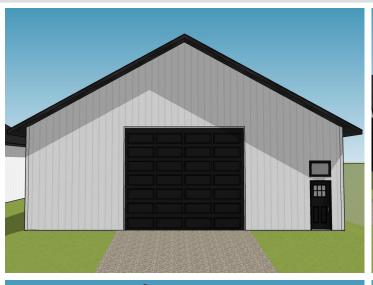

### **Description:**

Unlock Your Storage Potential in the Heart of Lake Country! Join a vibrant Common Interest Community, with 25 meticulously planned lots begging to be developed. Spanning 68x85, this parcel is the perfect canvas for you to designed & construct a generous 48x60 storage unit. With 2,880 SqFt, there will be ample room for housing your beloved Lake Toys. Whether it's boats, snowmobiles, 4-wheelers, or campers, this prime location offers the ideal setting for safeguarding it all with ease and convenience. With a durable pole barn steel exterior and polished concrete floors, your storage condo will blend functionality with aesthetic appeal. Don't miss out on this prime opportunity – build your tailored storage solution in a location that combines natural beauty with practicality!