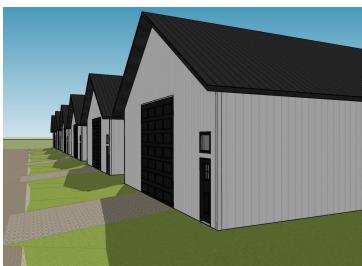

### **Description:**

Unlock Your Storage Potential in the Heart of Lake Country! Join a vibrant Common Interest Community, with 25 meticulously planned lots begging to be developed. Spanning 68x85, this parcel is the perfect canvas for you to designed & construct a generous 48x60 storage unit. With 2,880 SqFt, there will be ample room for housing your beloved Lake Toys. Whether it's boats, snowmobiles, 4-wheelers, or campers, this prime location offers the ideal setting for safeguarding it all with ease and convenience. With a durable pole barn steel exterior and polished concrete floors, your storage condo will blend functionality with aesthetic appeal. Don't miss out on this prime opportunity – build your tailored storage solution in a location that combines natural beauty with practicality!