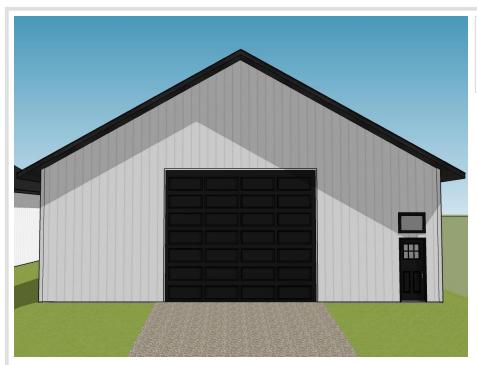

### **Description:**

Unlock Your Storage Potential in the Heart of Lake Country! Join a vibrant Common Interest Community, with 25 meticulously planned lots begging to be developed. Spanning 68x85, this parcel is the perfect canvas for you to designed & construct a generous 48x60 storage unit. With 2,880 SqFt, there will be ample room for housing your beloved Lake Toys. Whether it's boats, snowmobiles, 4-wheelers, or campers, this prime location offers the ideal setting for safeguarding it all with ease and convenience. With a durable pole barn steel exterior and polished concrete floors, your storage condo will blend functionality with aesthetic appeal. Don't miss out on this prime opportunity – build your tailored storage solution in a location that combines natural beauty with practicality!

#### **Additional Details:**

Lot Acres0.13Lot Dimensions68 x 85School District549Taxes\$280Taxes with Assessments\$280Tax Year2024