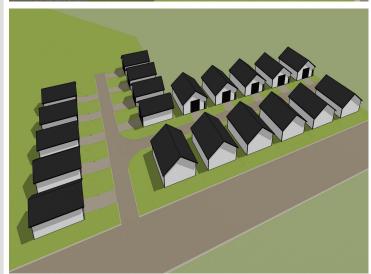

### **Description:**

Unlock Your Storage Potential in the Heart of Lake Country! Join a vibrant Common Interest Community, with 25 meticulously planned lots begging to be developed. Spanning 68x85, this parcel is the perfect canvas for you to designed & construct a generous 48x60 storage unit. With 2,880 SqFt, there will be ample room for housing your beloved Lake Toys. Whether it's boats, snowmobiles, 4-wheelers, or campers, this prime location offers the ideal setting for safeguarding it all with ease and convenience. With a durable pole barn steel exterior and polished concrete floors, your storage condo will blend functionality with aesthetic appeal. Don't miss out on this prime opportunity – build your tailored storage solution in a location that combines natural beauty with practicality!