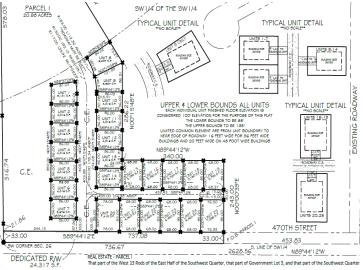

### **Description:**

Unlock Your Storage Potential in the Heart of Lake Country! Join a vibrant Common Interest Community, with 25 meticulously planned lots begging to be developed. Spanning 68x85, this parcel is the perfect canvas for you to designed & construct a generous 48x60 storage unit. With 2,880 SqFt, there will be ample room for housing your beloved Lake Toys. Whether it's boats, snowmobiles, 4-wheelers, or campers, this prime location offers the ideal setting for safeguarding it all with ease and convenience. With a durable pole barn steel exterior and polished concrete floors, your storage condo will blend functionality with aesthetic appeal. Don't miss out on this prime opportunity – build your tailored storage solution in a location that combines natural beauty with practicality!

#### **Additional Details:**

Lot Acres0.13Lot Dimensions68 x 85School District549Taxes\$280Taxes with Assessments\$280Tax Year2024