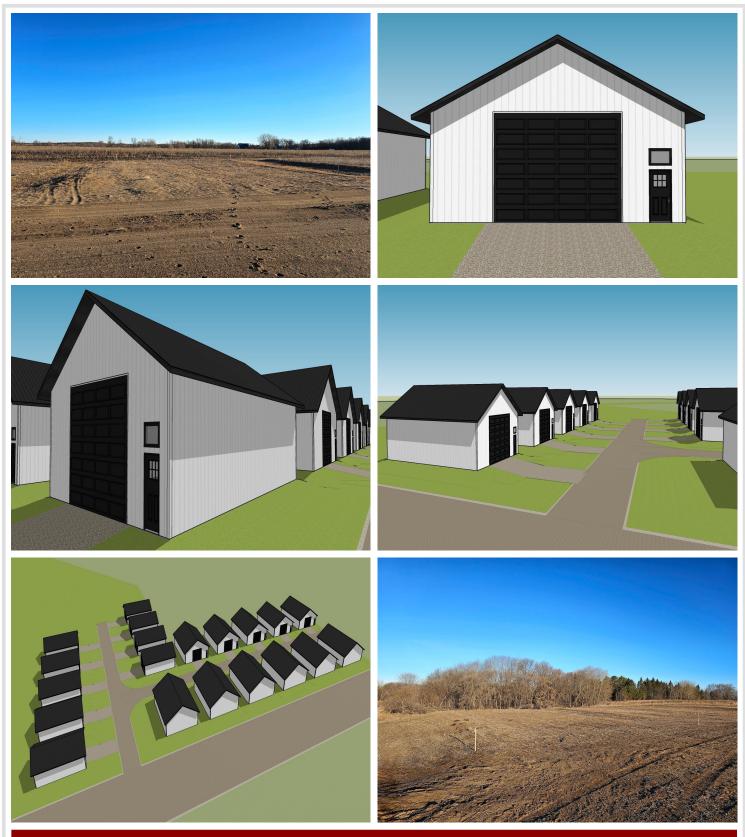

## **Description:**

Unlock Your Storage Potential in the Heart of Lake Country! Join a vibrant Common Interest Community, with 25 meticulously planned lots begging to be developed. Spanning 68x85, this parcel is the perfect canvas for you to designed & construct a generous 48x60 storage unit. With 2,880 SqFt, there will be ample room for housing your beloved Lake Toys . Whether it's boats, snowmobiles, 4-wheelers, or campers, this prime location offers the ideal setting for safeguarding it all with ease and convenience. With a durable pole barn steel exterior and polished concrete floors, your storage condo will blend functionality with aesthetic appeal. Don't miss out on this prime opportunity – build your tailored storage solution in a location that combines natural beauty with practicality!