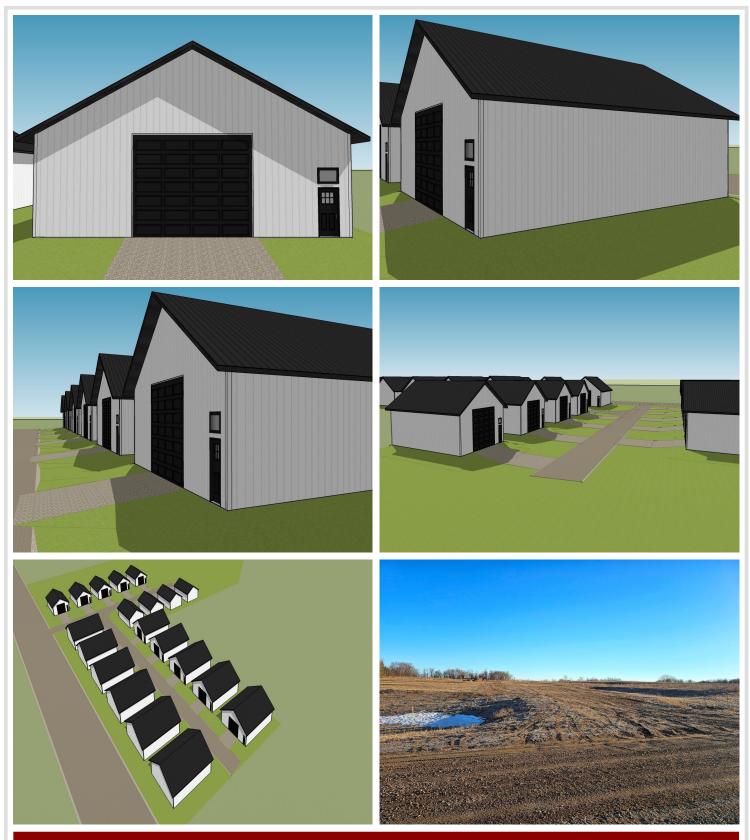

## **Description:**

Unlock Your Storage Potential in the Heart of Lake Country! Join a vibrant Common Interest Community, with 25 meticulously planned lots begging to be developed. Spanning 68x85, this parcel is the perfect canvas for you to designed & construct a generous 48x60 storage unit. With 2,880 SqFt, there will be ample room for housing your beloved Lake Toys . Whether it's boats, snowmobiles, 4-wheelers, or campers, this prime location offers the ideal setting for safeguarding it all with ease and convenience. With a durable pole barn steel exterior and polished concrete floors, your storage condo will blend functionality with aesthetic appeal. Don't miss out on this prime opportunity – build your tailored storage solution in a location that combines natural beauty with practicality!