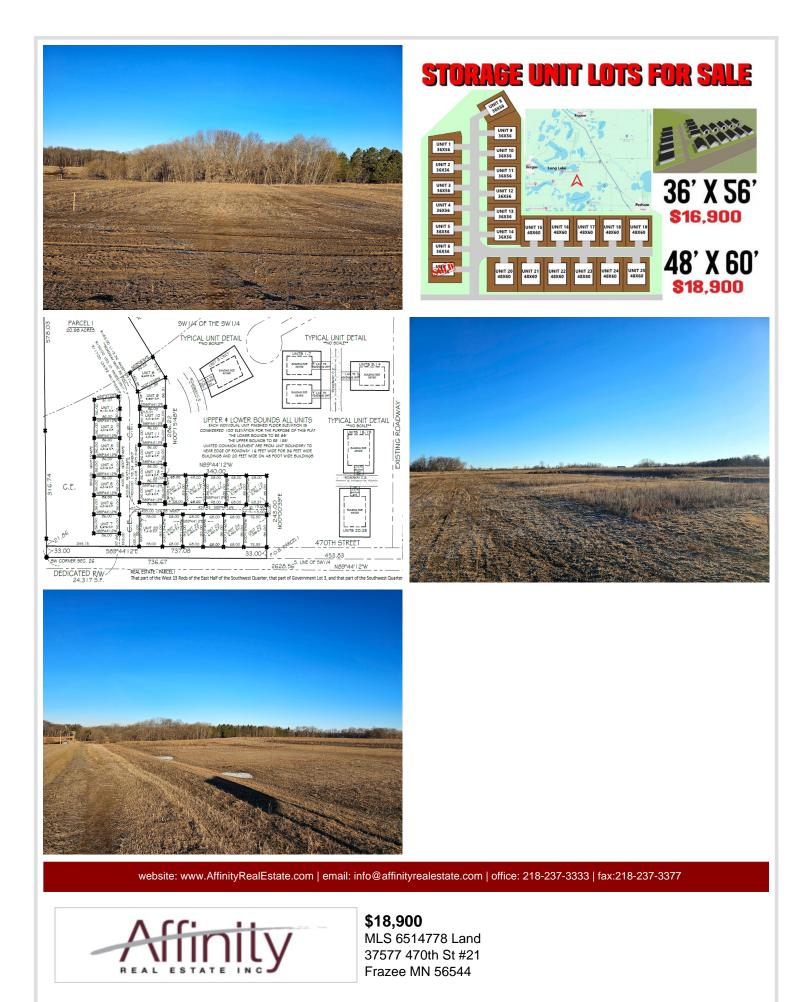

## **Description:**

Unlock Your Storage Potential in the Heart of Lake Country! Join a vibrant Common Interest Community, with 25 meticulously planned lots begging to be developed. Spanning 68x85, this parcel is the perfect canvas for you to designed & construct a generous 48x60 storage unit. With 2,880 SqFt, there will be ample room for housing your beloved Lake Toys . Whether it's boats, snowmobiles, 4-wheelers, or campers, this prime location offers the ideal setting for safeguarding it all with ease and convenience. With a durable pole barn steel exterior and polished concrete floors, your storage condo will blend functionality with aesthetic appeal. Don't miss out on this prime opportunity – build your tailored storage solution in a location that combines natural beauty with practicality!

### Additional Details:

| Lot Acres              | 0.15    |
|------------------------|---------|
| Lot Dimensions         | 68 x 95 |
| School District        | 549     |
| Taxes                  | \$280   |
| Taxes with Assessments | \$280   |
| Tax Year               | 2024    |

### **Driving Directions:**

Perham, MN, 56573 Head west on 3rd St NW toward Luce Ave Road name changes to Neva St Road name changes to 6th Ave SW Turn right onto W Main St / County Hwy-80 Turn left onto MN-228 / County Highway 60 Turn left onto County Highway 36 / County Hwy-36 Turn left onto 470th St Arrive at 470th Street.

Affinity Real Estate - 600 Park Avenue South - Park Rapids MN 56470

website: www.AffinityRealEstate.com | email: info@affinityrealestate.com | office: 218-237-3333 | fax:218-237-3377

**\$18,900** MLS 6514778 Land 37577 470th St #21 Frazee MN 56544

website: www.AffinityRealEstate.com | email: info@affinityrealestate.com | office: 218-237-3333 | fax:218-237-3377

**\$18,900** MLS 6514778 Land 37577 470th St #21 Frazee MN 56544