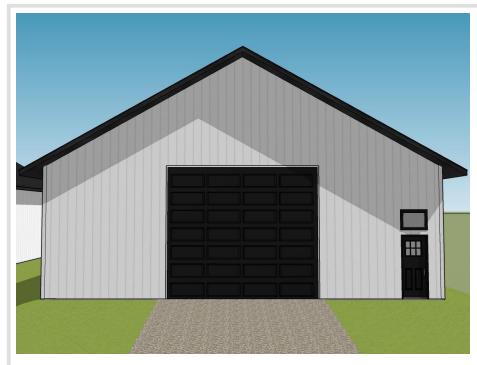

## **Description:**

Unlock Your Storage Potential in the Heart of Lake Country! Join a vibrant Common Interest Community, with 25 meticulously planned lots begging to be developed. Spanning 68x85, this parcel is the perfect canvas for you to designed & construct a generous 48x60 storage unit. With 2,880 SqFt, there will be ample room for housing your beloved Lake Toys . Whether it's boats, snowmobiles, 4-wheelers, or campers, this prime location offers the ideal setting for safeguarding it all with ease and convenience. With a durable pole barn steel exterior and polished concrete floors, your storage condo will blend functionality with aesthetic appeal. Don't miss out on this prime opportunity – build your tailored storage solution in a location that combines natural beauty with practicality!