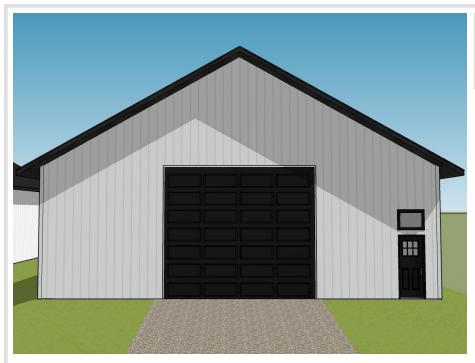

### **Description:**

Unlock Your Storage Potential in the Heart of Lake Country! Join a vibrant Common Interest Community, with 25 meticulously planned lots begging to be developed. Spanning 68x85, this parcel is the perfect canvas for you to designed & construct a generous 48x60 storage unit. With 2,880 SqFt, there will be ample room for housing your beloved Lake Toys. Whether it's boats, snowmobiles, 4-wheelers, or campers, this prime location offers the ideal setting for safeguarding it all with ease and convenience. With a durable pole barn steel exterior and polished concrete floors, your storage condo will blend functionality with aesthetic appeal. Don't miss out on this prime opportunity – build your tailored storage solution in a location that combines natural beauty with practicality!