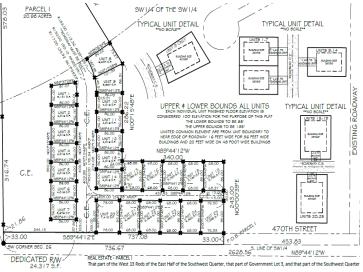

### **Description:**

Unlock Your Storage Potential in the Heart of Lake Country! Join a vibrant Common Interest Community, with 25 meticulously planned lots begging to be developed. Spanning 68x85, this parcel is the perfect canvas for you to designed & construct a generous 48x60 storage unit. With 2,880 SqFt, there will be ample room for housing your beloved Lake Toys. Whether it's boats, snowmobiles, 4-wheelers, or campers, this prime location offers the ideal setting for safeguarding it all with ease and convenience. With a durable pole barn steel exterior and polished concrete floors, your storage condo will blend functionality with aesthetic appeal. Don't miss out on this prime opportunity – build your tailored storage solution in a location that combines natural beauty with practicality!

#### **Additional Details:**

Lot Acres 0.15 Lot Dimensions 68 x 95 School District 549 Taxes \$280 Taxes with Assessments \$280 Tax Year 2024