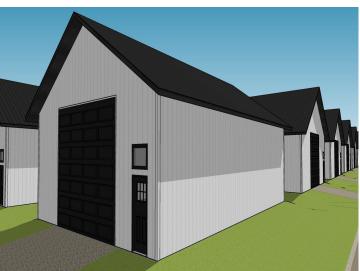

### **Description:**

Unlock Your Storage Potential in the Heart of Lake Country! Join a vibrant Common Interest Community, with 25 meticulously planned lots begging to be developed. Spanning 68x85, this parcel is the perfect canvas for you to designed & construct a generous 48x60 storage unit. With 2,880 SqFt, there will be ample room for housing your beloved Lake Toys. Whether it's boats, snowmobiles, 4-wheelers, or campers, this prime location offers the ideal setting for safeguarding it all with ease and convenience. With a durable pole barn steel exterior and polished concrete floors, your storage condo will blend functionality with aesthetic appeal. Don't miss out on this prime opportunity – build your tailored storage solution in a location that combines natural beauty with practicality!