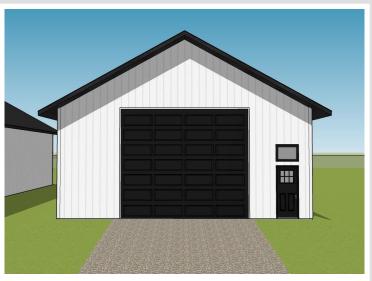

### **Description:**

Unlock Your Storage Potential in the Heart of Lake Country! Join a vibrant Common Interest Community, with 25 meticulously planned lots begging to be developed. Spanning 68x85, this parcel is the perfect canvas for you to designed & construct a generous 48x60 storage unit. With 2,880 SqFt, there will be ample room for housing your beloved Lake Toys. Whether it's boats, snowmobiles, 4-wheelers, or campers, this prime location offers the ideal setting for safeguarding it all with ease and convenience. With a durable pole barn steel exterior and polished concrete floors, your storage condo will blend functionality with aesthetic appeal. Don't miss out on this prime opportunity – build your tailored storage solution in a location that combines natural beauty with practicality!