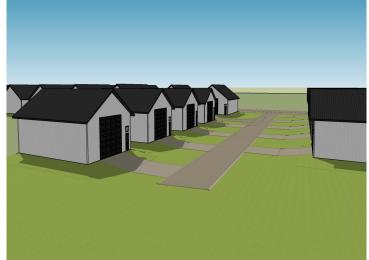

### **Description:**

Unlock Your Storage Potential in the Heart of Lake Country! Join a vibrant Common Interest Community, with 25 meticulously planned lots begging to be developed. Spanning 68x85, this parcel is the perfect canvas for you to designed & construct a generous 48x60 storage unit. With 2,880 SqFt, there will be ample room for housing your beloved Lake Toys. Whether it's boats, snowmobiles, 4-wheelers, or campers, this prime location offers the ideal setting for safeguarding it all with ease and convenience. With a durable pole barn steel exterior and polished concrete floors, your storage condo will blend functionality with aesthetic appeal. Don't miss out on this prime opportunity – build your tailored storage solution in a location that combines natural beauty with practicality!

#### **Additional Details:**

Lot Acres 0.15 Lot Dimensions 68 x 95 School District 549 Taxes \$280 Taxes with Assessments \$280 Tax Year 2024