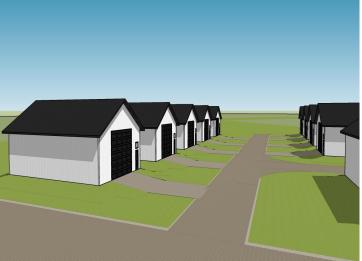

### **Description:**

Unlock Your Storage Potential in the Heart of Lake Country! Join a vibrant Common Interest Community, with 25 meticulously planned lots begging to be developed. Spanning 68x85, this parcel is the perfect canvas for you to designed & construct a generous 48x60 storage unit. With 2,880 SqFt, there will be ample room for housing your beloved Lake Toys. Whether it's boats, snowmobiles, 4-wheelers, or campers, this prime location offers the ideal setting for safeguarding it all with ease and convenience. With a durable pole barn steel exterior and polished concrete floors, your storage condo will blend functionality with aesthetic appeal. Don't miss out on this prime opportunity – build your tailored storage solution in a location that combines natural beauty with practicality!