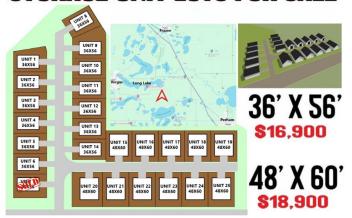

### **Description:**

Unlock Your Storage Potential in the Heart of Lake Country! Join a vibrant Common Interest Community, with 25 meticulously planned lots begging to be developed. Spanning 68x85, this parcel is the perfect canvas for you to designed & construct a generous 48x60 storage unit. With 2,880 SqFt, there will be ample room for housing your beloved Lake Toys. Whether it's boats, snowmobiles, 4-wheelers, or campers, this prime location offers the ideal setting for safeguarding it all with ease and convenience. With a durable pole barn steel exterior and polished concrete floors, your storage condo will blend functionality with aesthetic appeal. Don't miss out on this prime opportunity – build your tailored storage solution in a location that combines natural beauty with practicality!

# **STORAGE UNIT LOTS FOR SALE**

 $website: www. Affinity Real Estate. com \mid email: info@affinity realestate. com \mid office: 218-237-3333 \mid fax: 218-237-3377 \mid fax: 218-237-377 \mid fax: 218-237-377$ 