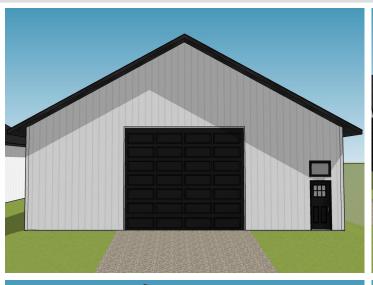

### **Description:**

Unlock Your Storage Potential in the Heart of Lake Country! Join a vibrant Common Interest Community, with 25 meticulously planned lots begging to be developed. Spanning 68x85, this parcel is the perfect canvas for you to designed & construct a generous 48x60 storage unit. With 2,880 SqFt, there will be ample room for housing your beloved Lake Toys. Whether it's boats, snowmobiles, 4-wheelers, or campers, this prime location offers the ideal setting for safeguarding it all with ease and convenience. With a durable pole barn steel exterior and polished concrete floors, your storage condo will blend functionality with aesthetic appeal. Don't miss out on this prime opportunity – build your tailored storage solution in a location that combines natural beauty with practicality!