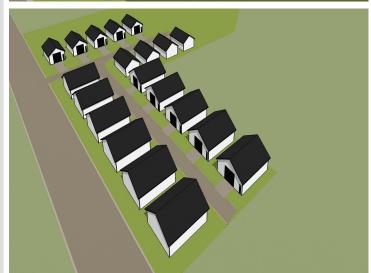

### **Description:**

Unlock Your Storage Potential in the Heart of Lake Country! Join a vibrant Common Interest Community, with 25 meticulously planned lots begging to be developed. Spanning 68x85, this parcel is the perfect canvas for you to designed & construct a generous 48x60 storage unit. With 2,880 SqFt, there will be ample room for housing your beloved Lake Toys. Whether it's boats, snowmobiles, 4-wheelers, or campers, this prime location offers the ideal setting for safeguarding it all with ease and convenience. With a durable pole barn steel exterior and polished concrete floors, your storage condo will blend functionality with aesthetic appeal. Don't miss out on this prime opportunity – build your tailored storage solution in a location that combines natural beauty with practicality!

#### **Additional Details:**

Lot Acres 0.15 Lot Dimensions 68 x 95 School District 549 Taxes \$280 Taxes with Assessments \$280 Tax Year 2024