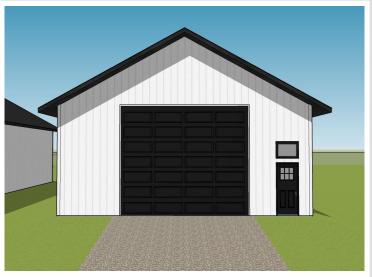

### **Description:**

Unlock Your Storage Potential in the Heart of Lake Country! Join a vibrant Common Interest Community, with 25 meticulously planned lots begging to be developed. Spanning 68x85, this parcel is the perfect canvas for you to designed & construct a generous 48x60 storage unit. With 2,880 SqFt, there will be ample room for housing your beloved Lake Toys. Whether it's boats, snowmobiles, 4-wheelers, or campers, this prime location offers the ideal setting for safeguarding it all with ease and convenience. With a durable pole barn steel exterior and polished concrete floors, your storage condo will blend functionality with aesthetic appeal. Don't miss out on this prime opportunity – build your tailored storage solution in a location that combines natural beauty with practicality!