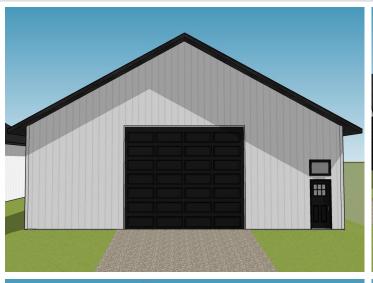

### **Description:**

Unlock Your Storage Potential in the Heart of Lake Country! Join a vibrant Common Interest Community, with 25 meticulously planned lots begging to be developed. Spanning 68x85, this parcel is the perfect canvas for you to designed & construct a generous 48x60 storage unit. With 2,880 SqFt, there will be ample room for housing your beloved Lake Toys. Whether it's boats, snowmobiles, 4-wheelers, or campers, this prime location offers the ideal setting for safeguarding it all with ease and convenience. With a durable pole barn steel exterior and polished concrete floors, your storage condo will blend functionality with aesthetic appeal. Don't miss out on this prime opportunity – build your tailored storage solution in a location that combines natural beauty with practicality!