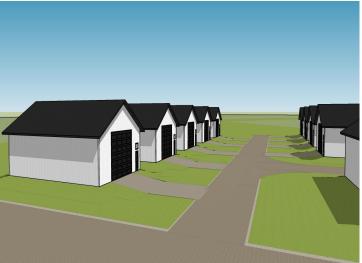

### **Description:**

Unlock Your Storage Potential in the Heart of Lake Country! Join a vibrant Common Interest Community, with 25 meticulously planned lots begging to be developed. Spanning 68x85, this parcel is the perfect canvas for you to designed & construct a generous 48x60 storage unit. With 2,880 SqFt, there will be ample room for housing your beloved Lake Toys. Whether it's boats, snowmobiles, 4-wheelers, or campers, this prime location offers the ideal setting for safeguarding it all with ease and convenience. With a durable pole barn steel exterior and polished concrete floors, your storage condo will blend functionality with aesthetic appeal. Don't miss out on this prime opportunity – build your tailored storage solution in a location that combines natural beauty with practicality!