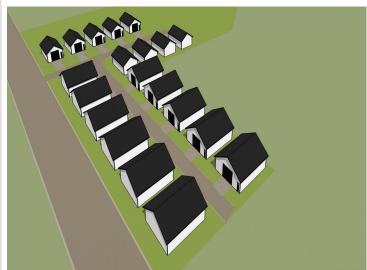

### **Description:**

Unlock Your Storage Potential in the Heart of Lake Country! Join a vibrant Common Interest Community, with 25 meticulously planned lots begging to be developed. Spanning 68x85, this parcel is the perfect canvas for you to designed & construct a generous 48x60 storage unit. With 2,880 SqFt, there will be ample room for housing your beloved Lake Toys. Whether it's boats, snowmobiles, 4-wheelers, or campers, this prime location offers the ideal setting for safeguarding it all with ease and convenience. With a durable pole barn steel exterior and polished concrete floors, your storage condo will blend functionality with aesthetic appeal. Don't miss out on this prime opportunity – build your tailored storage solution in a location that combines natural beauty with practicality!

# **STORAGE UNIT LOTS FOR SALE**

 $website: www. Affinity Real Estate.com \mid email: info@affinity realestate.com \mid office: 218-237-3333 \mid fax: 218-237-3377 \mid fax: 218-237-377 \mid$ 

**\$18,900** MLS 6514781 Land 37577 470th St #23 Frazee MN 56544