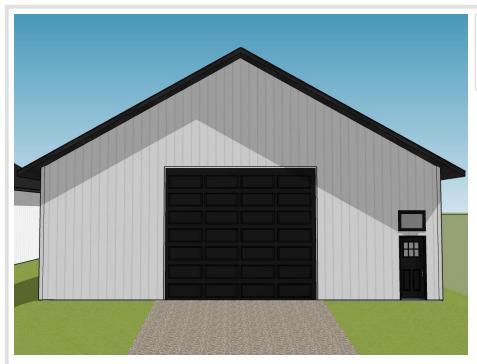

### **Description:**

Unlock Your Storage Potential in the Heart of Lake Country! Join a vibrant Common Interest Community, with 25 meticulously planned lots begging to be developed. Spanning 68x85, this parcel is the perfect canvas for you to designed & construct a generous 48x60 storage unit. With 2,880 SqFt, there will be ample room for housing your beloved Lake Toys. Whether it's boats, snowmobiles, 4-wheelers, or campers, this prime location offers the ideal setting for safeguarding it all with ease and convenience. With a durable pole barn steel exterior and polished concrete floors, your storage condo will blend functionality with aesthetic appeal. Don't miss out on this prime opportunity – build your tailored storage solution in a location that combines natural beauty with practicality!