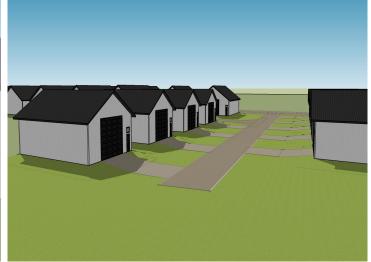

### **Description:**

Unlock Your Storage Potential in the Heart of Lake Country! Join a vibrant Common Interest Community, with 25 meticulously planned lots begging to be developed. Spanning 68x85, this parcel is the perfect canvas for you to designed & construct a generous 48x60 storage unit. With 2,880 SqFt, there will be ample room for housing your beloved Lake Toys. Whether it's boats, snowmobiles, 4-wheelers, or campers, this prime location offers the ideal setting for safeguarding it all with ease and convenience. With a durable pole barn steel exterior and polished concrete floors, your storage condo will blend functionality with aesthetic appeal. Don't miss out on this prime opportunity – build your tailored storage solution in a location that combines natural beauty with practicality!

# **STORAGE UNIT LOTS FOR SALE**

 $website: www. Affinity Real Estate.com \mid email: info@affinity realestate.com \mid office: 218-237-3333 \mid fax: 218-237-3377 \mid fax: 218-237-377 \mid$ 

**\$18,900** MLS 6514781 Land 37577 470th St #23 Frazee MN 56544