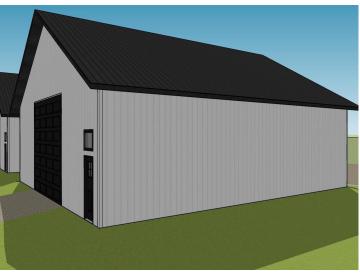

### **Description:**

Unlock Your Storage Potential in the Heart of Lake Country! Join a vibrant Common Interest Community, with 25 meticulously planned lots begging to be developed. Spanning 68x85, this parcel is the perfect canvas for you to designed & construct a generous 48x60 storage unit. With 2,880 SqFt, there will be ample room for housing your beloved Lake Toys. Whether it's boats, snowmobiles, 4-wheelers, or campers, this prime location offers the ideal setting for safeguarding it all with ease and convenience. With a durable pole barn steel exterior and polished concrete floors, your storage condo will blend functionality with aesthetic appeal. Don't miss out on this prime opportunity – build your tailored storage solution in a location that combines natural beauty with practicality!