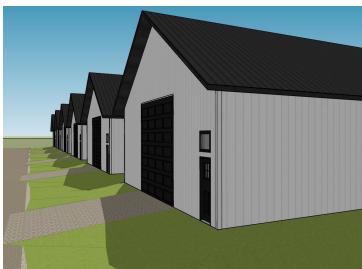

### **Description:**

Unlock Your Storage Potential in the Heart of Lake Country! Join a vibrant Common Interest Community, with 25 meticulously planned lots begging to be developed. Spanning 68x85, this parcel is the perfect canvas for you to designed & construct a generous 48x60 storage unit. With 2,880 SqFt, there will be ample room for housing your beloved Lake Toys. Whether it's boats, snowmobiles, 4-wheelers, or campers, this prime location offers the ideal setting for safeguarding it all with ease and convenience. With a durable pole barn steel exterior and polished concrete floors, your storage condo will blend functionality with aesthetic appeal. Don't miss out on this prime opportunity – build your tailored storage solution in a location that combines natural beauty with practicality!