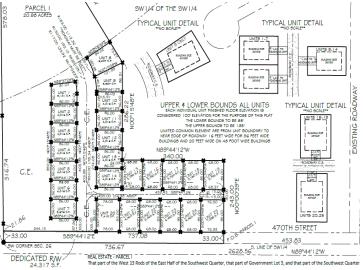

### **Description:**

Unlock Your Storage Potential in the Heart of Lake Country! Join a vibrant Common Interest Community, with 25 meticulously planned lots begging to be developed. Spanning 68x85, this parcel is the perfect canvas for you to designed & construct a generous 48x60 storage unit. With 2,880 SqFt, there will be ample room for housing your beloved Lake Toys. Whether it's boats, snowmobiles, 4-wheelers, or campers, this prime location offers the ideal setting for safeguarding it all with ease and convenience. With a durable pole barn steel exterior and polished concrete floors, your storage condo will blend functionality with aesthetic appeal. Don't miss out on this prime opportunity – build your tailored storage solution in a location that combines natural beauty with practicality!

#### **Additional Details:**

Lot Acres 0.15 Lot Dimensions 68 x 95 School District 549 Taxes \$280 Taxes with Assessments \$280 Tax Year 2024