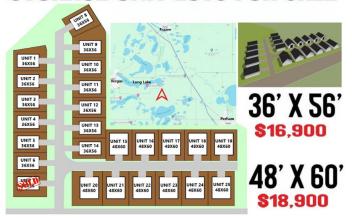

### **Description:**

Unlock Your Storage Potential in the Heart of Lake Country! Join a vibrant Common Interest Community, with 25 meticulously planned lots begging to be developed. Spanning 68x85, this parcel is the perfect canvas for you to designed & construct a generous 48x60 storage unit. With 2,880 SqFt, there will be ample room for housing your beloved Lake Toys. Whether it's boats, snowmobiles, 4-wheelers, or campers, this prime location offers the ideal setting for safeguarding it all with ease and convenience. With a durable pole barn steel exterior and polished concrete floors, your storage condo will blend functionality with aesthetic appeal. Don't miss out on this prime opportunity – build your tailored storage solution in a location that combines natural beauty with practicality!

# **STORAGE UNIT LOTS FOR SALE**

 $website: www. Affinity Real Estate.com \mid email: info@affinity realestate.com \mid office: 218-237-3333 \mid fax: 218-237-3377 \mid fax: 218-237-377 \mid$ 

**\$18,900** MLS 6514781 Land 37577 470th St #23 Frazee MN 56544