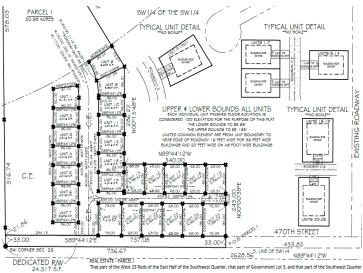

### **Description:**

Unlock Your Storage Potential in the Heart of Lake Country! Join a vibrant Common Interest Community, with 25 meticulously planned lots begging to be developed. Spanning 68x85, this parcel is the perfect canvas for you to designed & construct a generous 48x60 storage unit. With 2,880 SqFt, there will be ample room for housing your beloved Lake Toys. Whether it's boats, snowmobiles, 4-wheelers, or campers, this prime location offers the ideal setting for safeguarding it all with ease and convenience. With a durable pole barn steel exterior and polished concrete floors, your storage condo will blend functionality with aesthetic appeal. Don't miss out on this prime opportunity – build your tailored storage solution in a location that combines natural beauty with practicality!

#### **Additional Details:**

Lot Acres 0.17

Lot Dimensions 77 x 95

School District 549

Taxes \$280

Taxes with Assessments \$280

Tax Year 2024