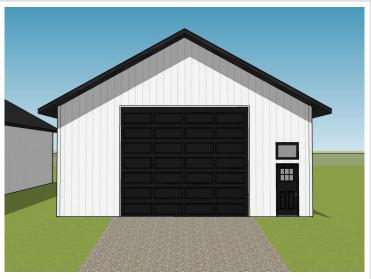

### **Description:**

Unlock Your Storage Potential in the Heart of Lake Country! Join a vibrant Common Interest Community, with 25 meticulously planned lots begging to be developed. Spanning 68x85, this parcel is the perfect canvas for you to designed & construct a generous 48x60 storage unit. With 2,880 SqFt, there will be ample room for housing your beloved Lake Toys. Whether it's boats, snowmobiles, 4-wheelers, or campers, this prime location offers the ideal setting for safeguarding it all with ease and convenience. With a durable pole barn steel exterior and polished concrete floors, your storage condo will blend functionality with aesthetic appeal. Don't miss out on this prime opportunity – build your tailored storage solution in a location that combines natural beauty with practicality!