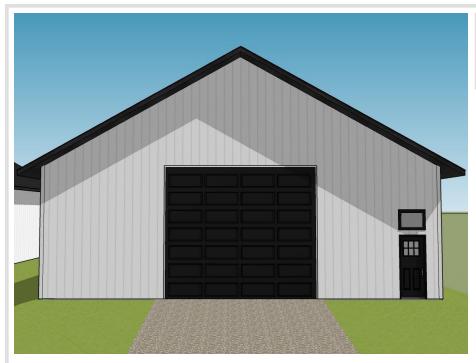

### **Description:**

Unlock Your Storage Potential in the Heart of Lake Country! Join a vibrant Common Interest Community, with 25 meticulously planned lots begging to be developed. Spanning 68x85, this parcel is the perfect canvas for you to designed & construct a generous 48x60 storage unit. With 2,880 SqFt, there will be ample room for housing your beloved Lake Toys. Whether it's boats, snowmobiles, 4-wheelers, or campers, this prime location offers the ideal setting for safeguarding it all with ease and convenience. With a durable pole barn steel exterior and polished concrete floors, your storage condo will blend functionality with aesthetic appeal. Don't miss out on this prime opportunity – build your tailored storage solution in a location that combines natural beauty with practicality!