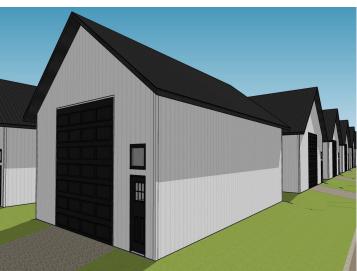

### **Description:**

Unlock Your Storage Potential in the Heart of Lake Country! Join a vibrant Common Interest Community, with 25 meticulously planned lots begging to be developed. Spanning 68x85, this parcel is the perfect canvas for you to designed & construct a generous 48x60 storage unit. With 2,880 SqFt, there will be ample room for housing your beloved Lake Toys. Whether it's boats, snowmobiles, 4-wheelers, or campers, this prime location offers the ideal setting for safeguarding it all with ease and convenience. With a durable pole barn steel exterior and polished concrete floors, your storage condo will blend functionality with aesthetic appeal. Don't miss out on this prime opportunity – build your tailored storage solution in a location that combines natural beauty with practicality!