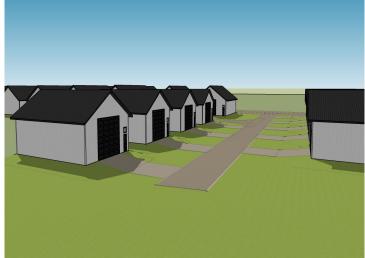

### **Description:**

Unlock Your Storage Potential in the Heart of Lake Country! Join a vibrant Common Interest Community, with 25 meticulously planned lots begging to be developed. Spanning 68x85, this parcel is the perfect canvas for you to designed & construct a generous 48x60 storage unit. With 2,880 SqFt, there will be ample room for housing your beloved Lake Toys. Whether it's boats, snowmobiles, 4-wheelers, or campers, this prime location offers the ideal setting for safeguarding it all with ease and convenience. With a durable pole barn steel exterior and polished concrete floors, your storage condo will blend functionality with aesthetic appeal. Don't miss out on this prime opportunity – build your tailored storage solution in a location that combines natural beauty with practicality!

# **STORAGE UNIT LOTS FOR SALE**

 $website: www. Affinity Real Estate. com \mid email: info@affinity realestate. com \mid office: 218-237-3333 \mid fax: 218-237-3377 \mid fax: 218-237-377 \mid fax: 218-237-377$ 