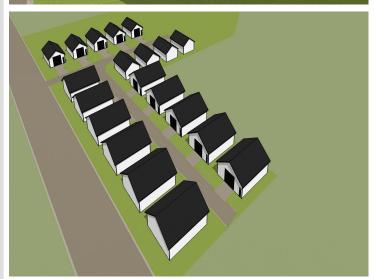

### **Description:**

Unlock Your Storage Potential in the Heart of Lake Country! Join a vibrant Common Interest Community, with 25 meticulously planned lots begging to be developed. Spanning 68x85, this parcel is the perfect canvas for you to designed & construct a generous 48x60 storage unit. With 2,880 SqFt, there will be ample room for housing your beloved Lake Toys. Whether it's boats, snowmobiles, 4-wheelers, or campers, this prime location offers the ideal setting for safeguarding it all with ease and convenience. With a durable pole barn steel exterior and polished concrete floors, your storage condo will blend functionality with aesthetic appeal. Don't miss out on this prime opportunity – build your tailored storage solution in a location that combines natural beauty with practicality!

# **STORAGE UNIT LOTS FOR SALE**

 $website: www. Affinity Real Estate. com \mid email: info@affinity realestate. com \mid office: 218-237-3333 \mid fax: 218-237-3377 \mid fax: 218-237-377 \mid fax: 218-237-377$ 