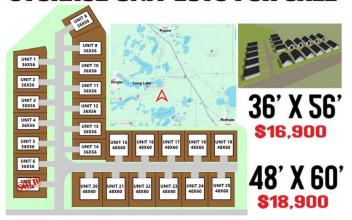

### **Description:**

Unlock Your Storage Potential in the Heart of Lake Country! Join a vibrant Common Interest Community, with 25 meticulously planned lots begging to be developed. Spanning 68x85, this parcel is the perfect canvas for you to designed & construct a generous 48x60 storage unit. With 2,880 SqFt, there will be ample room for housing your beloved Lake Toys. Whether it's boats, snowmobiles, 4-wheelers, or campers, this prime location offers the ideal setting for safeguarding it all with ease and convenience. With a durable pole barn steel exterior and polished concrete floors, your storage condo will blend functionality with aesthetic appeal. Don't miss out on this prime opportunity – build your tailored storage solution in a location that combines natural beauty with practicality!

# **STORAGE UNIT LOTS FOR SALE**

 $website: www. Affinity Real Estate. com \mid email: info@affinity realestate. com \mid office: 218-237-3333 \mid fax: 218-237-3377 \mid fax: 218-237-377 \mid fax: 218-237-377$ 