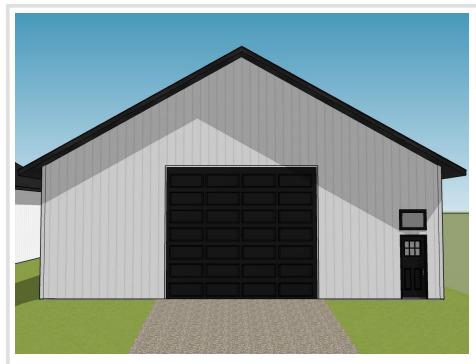

## **Description:**

Unlock Your Storage Potential in the Heart of Lake Country! Join a vibrant Common Interest Community, with 25 meticulously planned lots begging to be developed. Spanning 68x85, this parcel is the perfect canvas for you to designed & construct a generous 48x60 storage unit. With 2,880 SqFt, there will be ample room for housing your beloved Lake Toys . Whether it's boats, snowmobiles, 4-wheelers, or campers, this prime location offers the ideal setting for safeguarding it all with ease and convenience. With a durable pole barn steel exterior and polished concrete floors, your storage condo will blend functionality with aesthetic appeal. Don't miss out on this prime opportunity – build your tailored storage solution in a location that combines natural beauty with practicality!