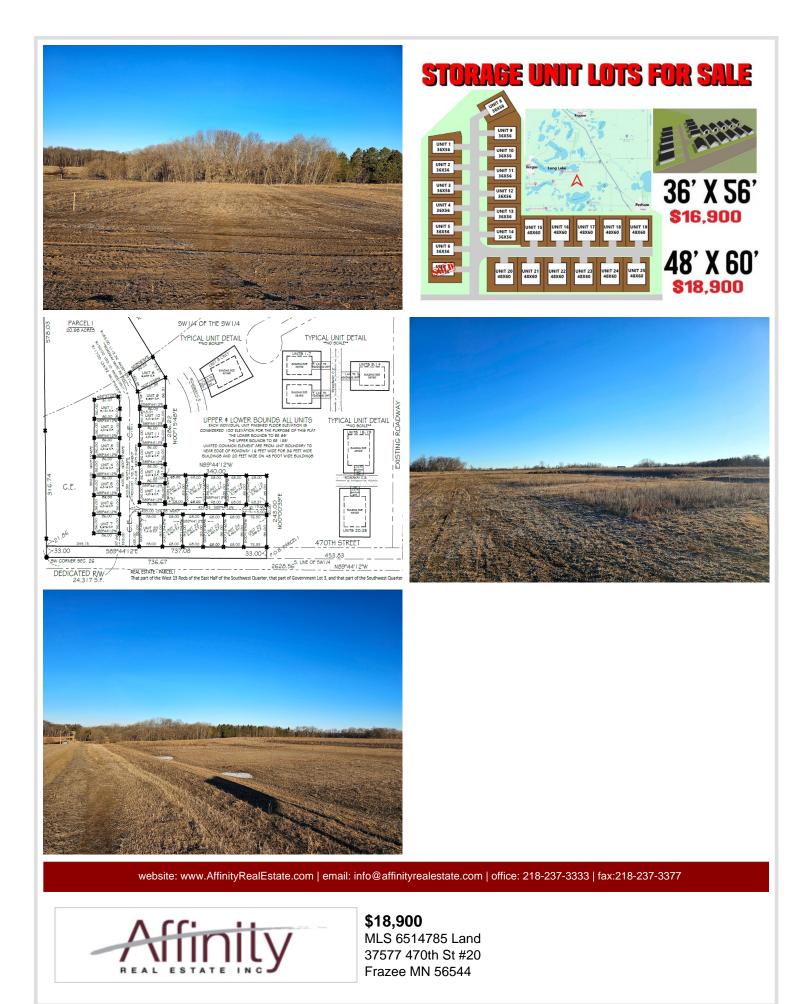

# \$18,900

0.17 Square Feet Site Plan Approved

37577 470th St #20 Frazee MN 56544

Status: Pending

## **Description:**

Unlock Your Storage Potential in the Heart of Lake Country! Join a vibrant Common Interest Community, with 25 meticulously planned lots begging to be developed. Spanning 68x85, this parcel is the perfect canvas for you to designed & construct a generous 48x60 storage unit. With 2,880 SqFt, there will be ample room for housing your beloved Lake Toys . Whether it's boats, snowmobiles, 4-wheelers, or campers, this prime location offers the ideal setting for safeguarding it all with ease and convenience. With a durable pole barn steel exterior and polished concrete floors, your storage condo will blend functionality with aesthetic appeal. Don't miss out on this prime opportunity – build your tailored storage solution in a location that combines natural beauty with practicality!

### Additional Details:

| Lot Acres              | 0.17    |
|------------------------|---------|
| Lot Dimensions         | 78 x 95 |
| School District        | 549     |
| Taxes                  | \$280   |
| Taxes with Assessments | \$280   |
| Tax Year               | 2024    |