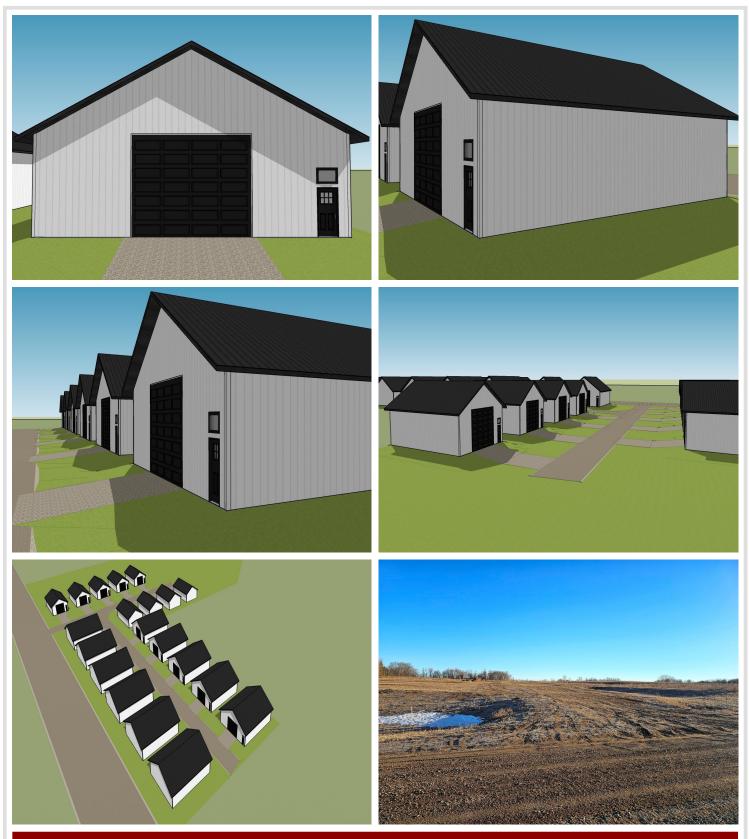

## **Description:**

Unlock Your Storage Potential in the Heart of Lake Country! Join a vibrant Common Interest Community, with 25 meticulously planned lots begging to be developed. Spanning 68x85, this parcel is the perfect canvas for you to designed & construct a generous 48x60 storage unit. With 2,880 SqFt, there will be ample room for housing your beloved Lake Toys . Whether it's boats, snowmobiles, 4-wheelers, or campers, this prime location offers the ideal setting for safeguarding it all with ease and convenience. With a durable pole barn steel exterior and polished concrete floors, your storage condo will blend functionality with aesthetic appeal. Don't miss out on this prime opportunity – build your tailored storage solution in a location that combines natural beauty with practicality!