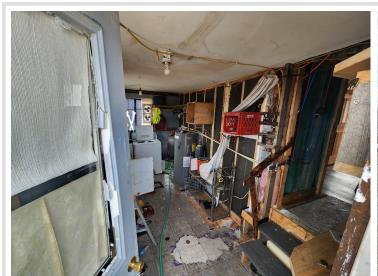

## **Description:**

This 2 bed, 1 bath fixer-upper in Bemidji, MN is ripe for transformation into a lucrative income property or your next home with complete privacy. With its prime location and solid bones, this property presents an ideal opportunity to capitalize on the flip for profit or having a home with privacy to enjoy the fishing, hunting and all of the outdoor activities this house has to offer. Don't miss out...schedule your showing today.

## **Additional Features:**

Basement: None Fuel: Propane, Wood Heat: Forced Air, Fireplace(s), Wood Stove Sewer: Other, Private Sewer Water: Private Air Conditioning: None