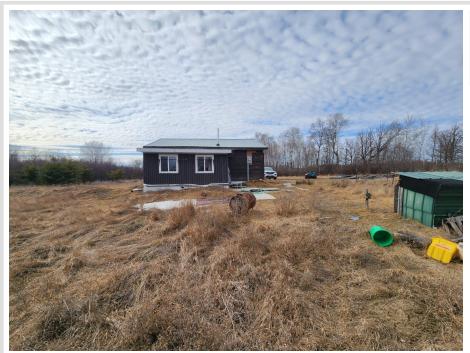

MLS 6514822 Residential

\$78,000

744 sq ft2 bedrooms1 baths

48216 County 3 Road Bemidji MN 56601

Status: Pending

## **Description:**

This 2 bed, 1 bath fixer-upper in Bemidji, MN is ripe for transformation into a lucrative income property or your next home with complete privacy. With its prime location and solid bones, this property presents an ideal opportunity to capitalize on the flip for profit or having a home with privacy to enjoy the fishing, hunting and all of the outdoor activities this house has to offer. Don't miss out...schedule your showing today.