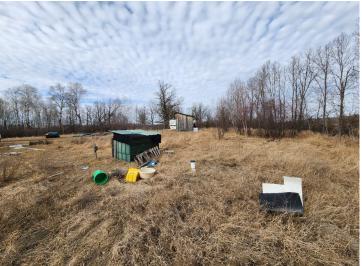

## **Description:**

This 2 bed, 1 bath fixer-upper in Bemidji, MN is ripe for transformation into a lucrative income property or your next home with complete privacy. With its prime location and solid bones, this property presents an ideal opportunity to capitalize on the flip for profit or having a home with privacy to enjoy the fishing, hunting and all of the outdoor activities this house has to offer. Don't miss out...schedule your showing today.

## **Additional Details:**

Year Built 1975 Lot Acres 16.39

Lot Dimensions 405x1300x583x900x124

School District 31 Taxes \$760

Taxes with Assessments (unreported)

Tax Year 2023