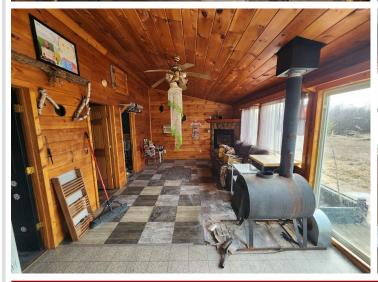

## **Description:**

This 2 bed, 1 bath fixer-upper in Bemidji, MN is ripe for transformation into a lucrative income property or your next home with complete privacy. With its prime location and solid bones, this property presents an ideal opportunity to capitalize on the flip for profit or having a home with privacy to enjoy the fishing, hunting and all of the outdoor activities this house has to offer. Don't miss out...schedule your showing today.

## **Additional Features:**

Basement: None Fuel: Propane, Wood Heat: Forced Air, Fireplace(s), Wood Stove Sewer: Other, Private Sewer Water: Private Air Conditioning: None