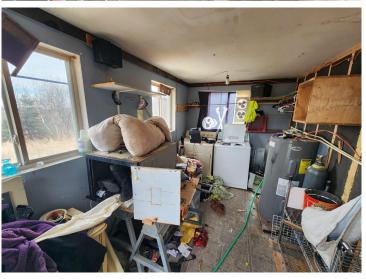

## **Description:**

This 2 bed, 1 bath fixer-upper in Bemidji, MN is ripe for transformation into a lucrative income property or your next home with complete privacy. With its prime location and solid bones, this property presents an ideal opportunity to capitalize on the flip for profit or having a home with privacy to enjoy the fishing, hunting and all of the outdoor activities this house has to offer. Don't miss out...schedule your showing today.

## **Additional Features:**

Basement: None Fuel: Propane, Wood Heat: Forced Air, Fireplace(s), Wood Stove Sewer: Other, Private Sewer Water: Private Air Conditioning: None