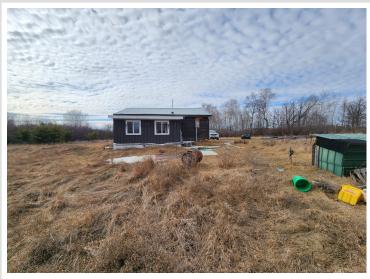

MLS 6514822 Residential

\$78,000

744 sq ft2 bedrooms1 baths

48216 County 3 Road Bemidji MN 56601

Status: Pending

## **Description:**

This 2 bed, 1 bath fixer-upper in Bemidji, MN is ripe for transformation into a lucrative income property or your next home with complete privacy. With its prime location and solid bones, this property presents an ideal opportunity to capitalize on the flip for profit or having a home with privacy to enjoy the fishing, hunting and all of the outdoor activities this house has to offer. Don't miss out...schedule your showing today.