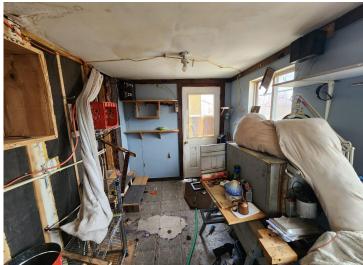

## **Description:**

This 2 bed, 1 bath fixer-upper in Bemidji, MN is ripe for transformation into a lucrative income property or your next home with complete privacy. With its prime location and solid bones, this property presents an ideal opportunity to capitalize on the flip for profit or having a home with privacy to enjoy the fishing, hunting and all of the outdoor activities this house has to offer. Don't miss out...schedule your showing today.

## **Additional Features:**

Basement: None Fuel: Propane, Wood Heat: Forced Air, Fireplace(s), Wood Stove Sewer: Other, Private Sewer Water: Private Air Conditioning: None