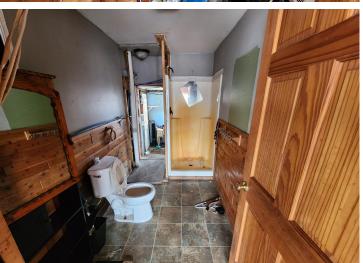

## **Description:**

This 2 bed, 1 bath fixer-upper in Bemidji, MN is ripe for transformation into a lucrative income property or your next home with complete privacy. With its prime location and solid bones, this property presents an ideal opportunity to capitalize on the flip for profit or having a home with privacy to enjoy the fishing, hunting and all of the outdoor activities this house has to offer. Don't miss out...schedule your showing today.

## **Additional Features:**

Basement: None Fuel: Propane, Wood Heat: Forced Air, Fireplace(s), Wood Stove Sewer: Other, Private Sewer Water: Private Air Conditioning: None