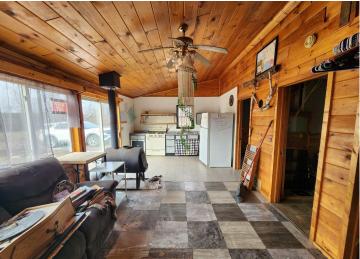

## **Description:**

This 2 bed, 1 bath fixer-upper in Bemidji, MN is ripe for transformation into a lucrative income property or your next home with complete privacy. With its prime location and solid bones, this property presents an ideal opportunity to capitalize on the flip for profit or having a home with privacy to enjoy the fishing, hunting and all of the outdoor activities this house has to offer. Don't miss out...schedule your showing today.

## **Additional Features:**

Basement: None Fuel: Propane, Wood Heat: Forced Air, Fireplace(s), Wood Stove Sewer: Other, Private Sewer Water: Private Air Conditioning: None