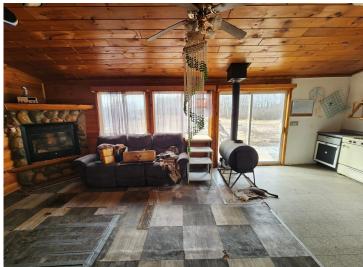

## **Description:**

This 2 bed, 1 bath fixer-upper in Bemidji, MN is ripe for transformation into a lucrative income property or your next home with complete privacy. With its prime location and solid bones, this property presents an ideal opportunity to capitalize on the flip for profit or having a home with privacy to enjoy the fishing, hunting and all of the outdoor activities this house has to offer. Don't miss out...schedule your showing today.

## **Additional Features:**

Basement: None Fuel: Propane, Wood Heat: Forced Air, Fireplace(s), Wood Stove Sewer: Other, Private Sewer Water: Private Air Conditioning: None