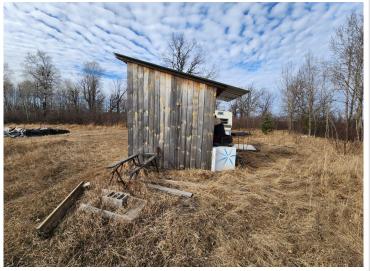

## **Description:**

This 2 bed, 1 bath fixer-upper in Bemidji, MN is ripe for transformation into a lucrative income property or your next home with complete privacy. With its prime location and solid bones, this property presents an ideal opportunity to capitalize on the flip for profit or having a home with privacy to enjoy the fishing, hunting and all of the outdoor activities this house has to offer. Don't miss out...schedule your showing today.

## **Additional Details:**

Year Built 1975 Lot Acres 16.39

Lot Dimensions 405x1300x583x900x124

School District 31 Taxes \$760

Taxes with Assessments (unreported)

Tax Year 2023