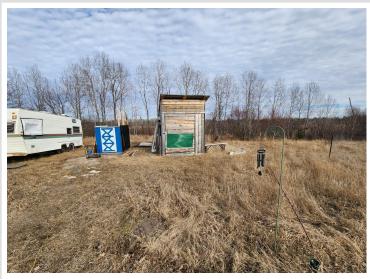

## **Description:**

This 2 bed, 1 bath fixer-upper in Bemidji, MN is ripe for transformation into a lucrative income property or your next home with complete privacy. With its prime location and solid bones, this property presents an ideal opportunity to capitalize on the flip for profit or having a home with privacy to enjoy the fishing, hunting and all of the outdoor activities this house has to offer. Don't miss out...schedule your showing today.

## **Additional Details:**

Year Built 1975 Lot Acres 16.39

Lot Dimensions 405x1300x583x900x124

School District 31 Taxes \$760

Taxes with Assessments (unreported)

Tax Year 2023