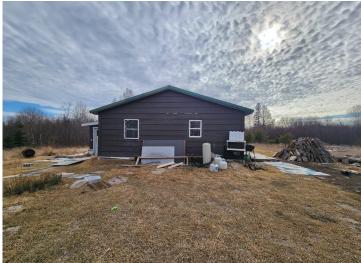

## **Description:**

This 2 bed, 1 bath fixer-upper in Bemidji, MN is ripe for transformation into a lucrative income property or your next home with complete privacy. With its prime location and solid bones, this property presents an ideal opportunity to capitalize on the flip for profit or having a home with privacy to enjoy the fishing, hunting and all of the outdoor activities this house has to offer. Don't miss out...schedule your showing today.

## **Additional Features:**

Basement: None Fuel: Propane, Wood Heat: Forced Air, Fireplace(s), Wood Stove Sewer: Other, Private Sewer Water: Private Air Conditioning: None