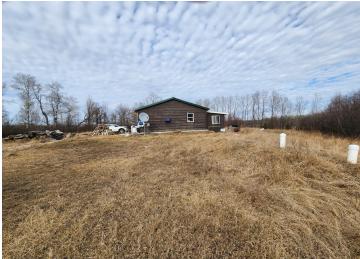

MLS 6514822 Residential

\$78,000

744 sq ft2 bedrooms1 baths

48216 County 3 Road Bemidji MN 56601

Status: Pending

## **Description:**

This 2 bed, 1 bath fixer-upper in Bemidji, MN is ripe for transformation into a lucrative income property or your next home with complete privacy. With its prime location and solid bones, this property presents an ideal opportunity to capitalize on the flip for profit or having a home with privacy to enjoy the fishing, hunting and all of the outdoor activities this house has to offer. Don't miss out...schedule your showing today.

## **Additional Details:**

Year Built 1975 Lot Acres 16.39

Lot Dimensions 405x1300x583x900x124

School District 31 Taxes \$760

Taxes with Assessments (unreported)

Tax Year 2023