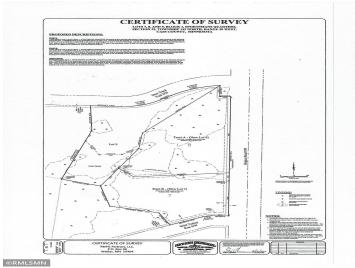

#### Additional Details:

| Lot Acres              | 2.92            |
|------------------------|-----------------|
| Lot Dimensions         | 490x790x150x490 |
| School District        | 113             |
| Taxes                  | \$110           |
| Taxes with Assessments | \$110           |
| Tax Year               | 2024            |