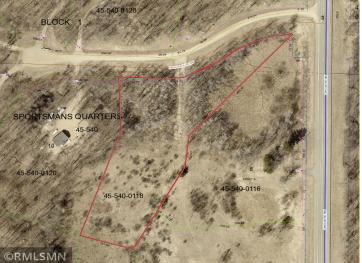

#### Additional Details:

| Lot Acres              | 2.92            |
|------------------------|-----------------|
| Lot Dimensions         | 490x790x150x490 |
| School District        | 113             |
| Taxes                  | \$110           |
| Taxes with Assessments | \$110           |
| Tax Year               | 2024            |

## **Driving Directions:**

From the intersection of Hwy 371 & 200 (Casino) go east on Hwy 200 1.8 miles, County 13 (Onigum Rd). Go 1 mile on Onigum to Deer Track Trail on left, follow to sign on left.

Listed By: askRICK.com dba Walker Area Realty