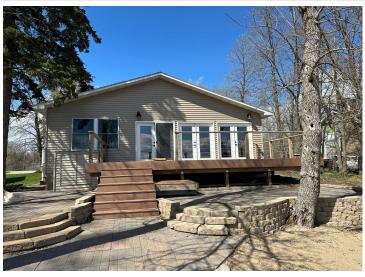

MLS 6514956 Lake Home

\$485,950

1,314 sq ft 3 bedrooms 2 baths

33930 Wildwood Drive Dent MN 56528

Waterfront: West McDonald

Status: Active

## **Description:**

Newly remodeled lake home on beautiful West McDonald. Great big sliding glass doors facing lake which is 30ft from the home, large new deck to enjoy the views. Garage has living quarters for guests including a 3/4 bath. New well and septic as well as water heater, range and mini split heat system.