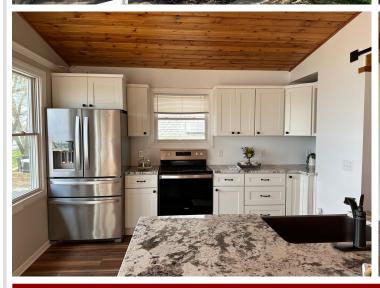

## **Description:**

Newly remodeled lake home on beautiful West McDonald. Great big sliding glass doors facing lake which is 30ft from the home, large new deck to enjoy the views. Garage has living quarters for guests including a 3/4 bath. New well and septic as well as water heater, range and mini split heat system.