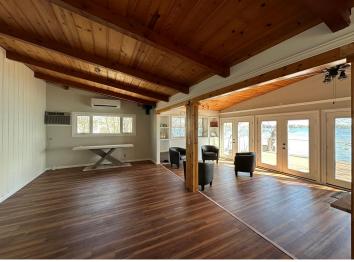

## **Description:**

Newly remodeled lake home on beautiful West McDonald. Great big sliding glass doors facing lake which is 30ft from the home, large new deck to enjoy the views. Garage has living quarters for guests including a 3/4 bath. New well and septic as well as water heater, range and mini split heat system.