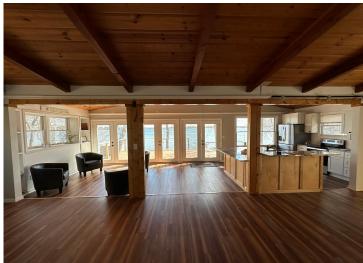

## **Description:**

Newly remodeled lake home on beautiful West McDonald. Great big sliding glass doors facing lake which is 30ft from the home, large new deck to enjoy the views. Garage has living quarters for guests including a 3/4 bath. New well and septic as well as water heater, range and mini split heat system.