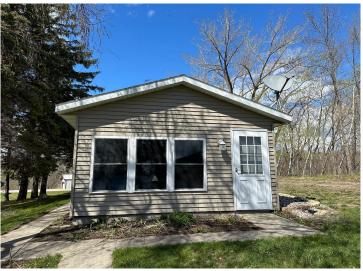

MLS 6514956 Lake Home

\$485,950

1,314 sq ft 3 bedrooms 2 baths

33930 Wildwood Drive Dent MN 56528

Waterfront: West McDonald

Status: Active

## **Description:**

Newly remodeled lake home on beautiful West McDonald. Great big sliding glass doors facing lake which is 30ft from the home, large new deck to enjoy the views. Garage has living quarters for guests including a 3/4 bath. New well and septic as well as water heater, range and mini split heat system.