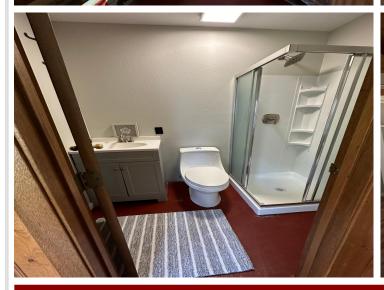

## **Description:**

Newly remodeled lake home on beautiful West McDonald. Great big sliding glass doors facing lake which is 30ft from the home, large new deck to enjoy the views. Garage has living quarters for guests including a 3/4 bath. New well and septic as well as water heater, range and mini split heat system.