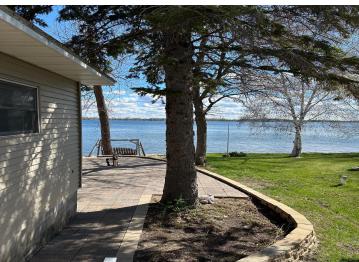

## **Description:**

Newly remodeled lake home on beautiful West McDonald. Great big sliding glass doors facing lake which is 30ft from the home, large new deck to enjoy the views. Garage has living quarters for guests including a 3/4 bath. New well and septic as well as water heater, range and mini split heat system.