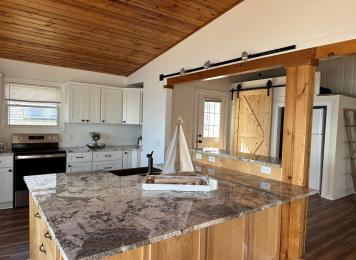

## **Description:**

Newly remodeled lake home on beautiful West McDonald. Great big sliding glass doors facing lake which is 30ft from the home, large new deck to enjoy the views. Garage has living quarters for guests including a 3/4 bath. New well and septic as well as water heater, range and mini split heat system.