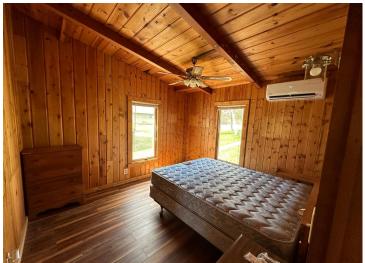

## **Description:**

Newly remodeled lake home on beautiful West McDonald. Great big sliding glass doors facing lake which is 30ft from the home, large new deck to enjoy the views. Garage has living quarters for guests including a 3/4 bath. New well and septic as well as water heater, range and mini split heat system.