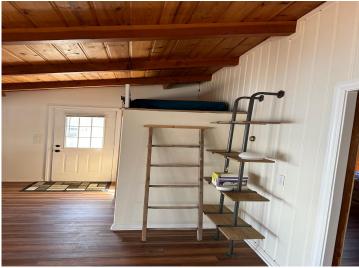

## **Description:**

Newly remodeled lake home on beautiful West McDonald. Great big sliding glass doors facing lake which is 30ft from the home, large new deck to enjoy the views. Garage has living quarters for guests including a 3/4 bath. New well and septic as well as water heater, range and mini split heat system.