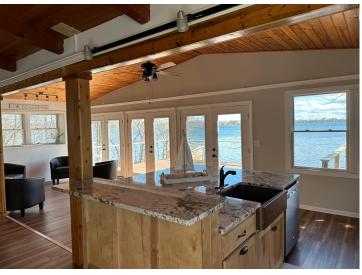

## **Description:**

Newly remodeled lake home on beautiful West McDonald. Great big sliding glass doors facing lake which is 30ft from the home, large new deck to enjoy the views. Garage has living quarters for guests including a 3/4 bath. New well and septic as well as water heater, range and mini split heat system.