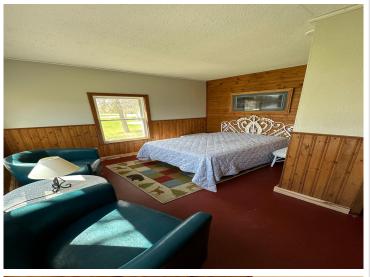

## **Description:**

Newly remodeled lake home on beautiful West McDonald. Great big sliding glass doors facing lake which is 30ft from the home, large new deck to enjoy the views. Garage has living quarters for guests including a 3/4 bath. New well and septic as well as water heater, range and mini split heat system.