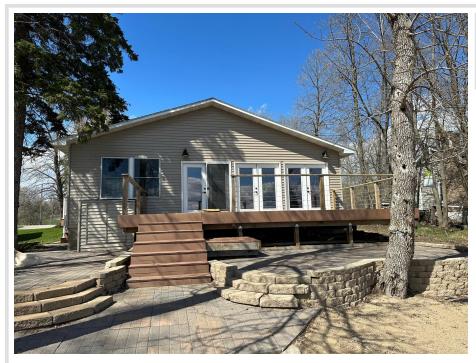

MLS 6514956 Lake Home

\$485,950

1,314 sq ft 3 bedrooms 2 baths

33930 Wildwood Drive Dent MN 56528

Waterfront: West McDonald

Status: Active

## **Description:**

Newly remodeled lake home on beautiful West McDonald. Great big sliding glass doors facing lake which is 30ft from the home, large new deck to enjoy the views. Garage has living quarters for guests including a 3/4 bath. New well and septic as well as water heater, range and mini split heat system.