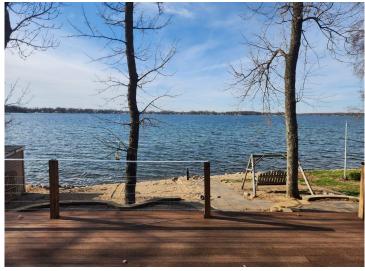

## **Description:**

Newly remodeled lake home on beautiful West McDonald. Great big sliding glass doors facing lake which is 30ft from the home, large new deck to enjoy the views. Garage has living quarters for guests including a 3/4 bath. New well and septic as well as water heater, range and mini split heat system.