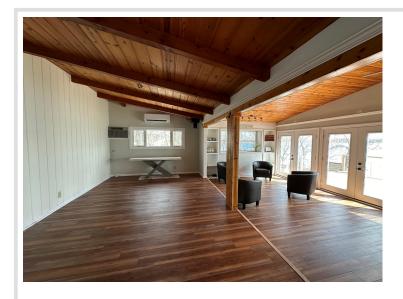

## **Description:**

Newly remodeled lake home on beautiful West McDonald. Great big sliding glass doors facing lake which is 30ft from the home, large new deck to enjoy the views. Garage has living quarters for guests including a 3/4 bath. New well and septic as well as water heater, range and mini split heat system.