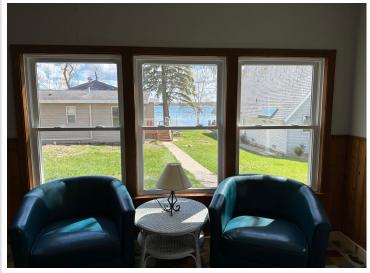

## **Description:**

Newly remodeled lake home on beautiful West McDonald. Great big sliding glass doors facing lake which is 30ft from the home, large new deck to enjoy the views. Garage has living quarters for guests including a 3/4 bath. New well and septic as well as water heater, range and mini split heat system.