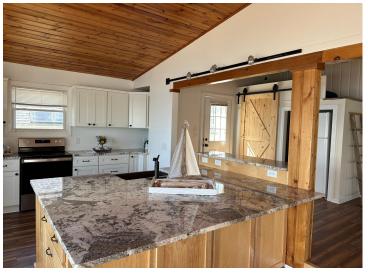

## **Description:**

Newly remodeled lake home on beautiful West McDonald. Great big sliding glass doors facing lake which is 30ft from the home, large new deck to enjoy the views. Garage has living quarters for guests including a 3/4 bath. New well and septic as well as water heater, range and mini split heat system.