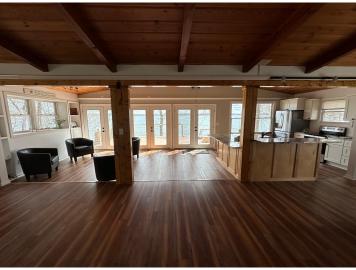

## **Description:**

Newly remodeled lake home on beautiful West McDonald. Great big sliding glass doors facing lake which is 30ft from the home, large new deck to enjoy the views. Garage has living quarters for guests including a 3/4 bath. New well and septic as well as water heater, range and mini split heat system.