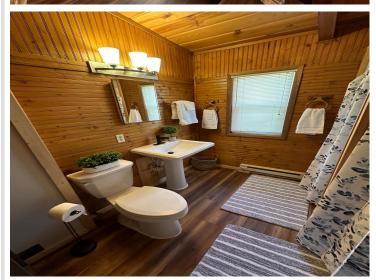

## **Description:**

Newly remodeled lake home on beautiful West McDonald. Great big sliding glass doors facing lake which is 30ft from the home, large new deck to enjoy the views. Garage has living quarters for guests including a 3/4 bath. New well and septic as well as water heater, range and mini split heat system.