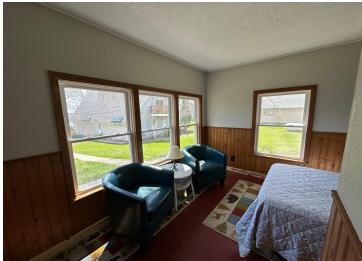

## **Description:**

Newly remodeled lake home on beautiful West McDonald. Great big sliding glass doors facing lake which is 30ft from the home, large new deck to enjoy the views. Garage has living quarters for guests including a 3/4 bath. New well and septic as well as water heater, range and mini split heat system.