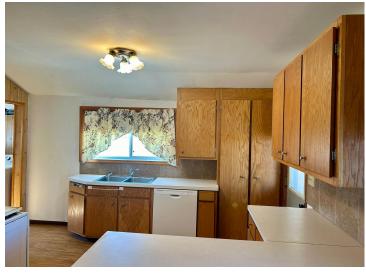

## **Description:**

Nice 4 bedroom 1 bath home on a spacious corner lot with two stall garage. 2 bedrooms on main level and 2 upstairs. Main floor laundry. Nice clean and move in ready home at an affordable price point.

## **Additional Features:**

Basement: Block, Stone/Rock Fuel: Natural Gas Garage: 2 Heat: Forced Air Sewer: City Sewer/Connected Water: City Water/Connected Air

Conditioning: Central Air