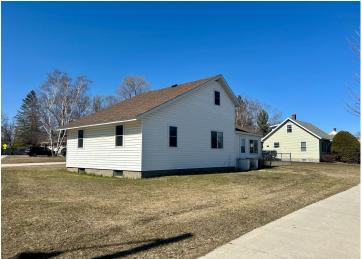

MLS 6515049 Residential

\$159,900

1,331 sq ft

4 bedrooms

1 baths

206 Homecrest Avenue Wadena MN 56482

Status: Pending

## **Description:**

Nice 4 bedroom 1 bath home on a spacious corner lot with two stall garage. 2 bedrooms on main level and 2 upstairs. Main floor laundry. Nice clean and move in ready home at an affordable price point.

## **Additional Details:**

Year Built 1940 Lot Acres 0.32 Lot Dimensions irregular Garage Stalls 2 School District 2155 Taxes \$1,174 Taxes with Assessments \$1,234 Tax Year 2024