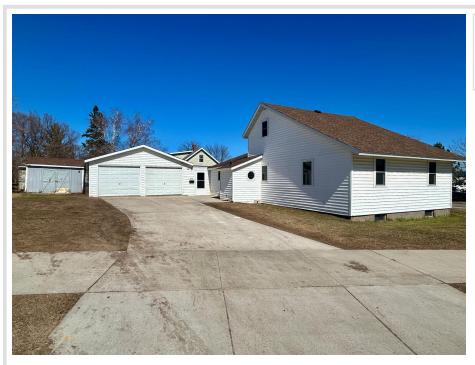

MLS 6515049 Residential

\$159,900

1,331 sq ft

4 bedrooms

1 baths

206 Homecrest Avenue Wadena MN 56482

Status: Pending

## **Description:**

Nice 4 bedroom 1 bath home on a spacious corner lot with two stall garage. 2 bedrooms on main level and 2 upstairs. Main floor laundry. Nice clean and move in ready home at an affordable price point.

## **Additional Details:**

Year Built 1940 Lot Acres 0.32 Lot Dimensions irregular Garage Stalls 2 School District 2155 Taxes \$1,174 Taxes with Assessments \$1,234 Tax Year 2024