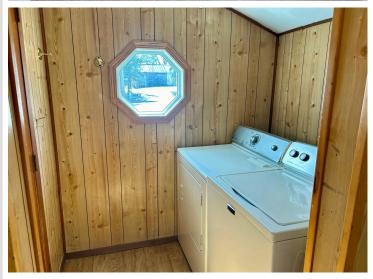

## **Description:**

Nice 4 bedroom 1 bath home on a spacious corner lot with two stall garage. 2 bedrooms on main level and 2 upstairs. Main floor laundry. Nice clean and move in ready home at an affordable price point.

## **Additional Features:**

Basement: Block, Stone/Rock Fuel: Natural Gas Garage: 2 Heat: Forced Air Sewer: City Sewer/Connected Water: City Water/Connected Air

Conditioning: Central Air