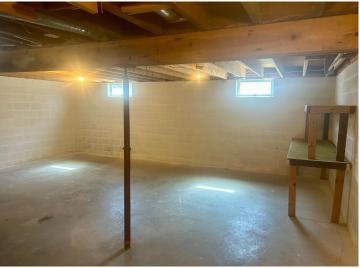

## **Additional Features:**

Basement: Block, Stone/Rock Fuel: Natural Gas Garage: 2 Heat: Forced Air Sewer: City Sewer/Connected Water: City Water/Connected Air

Conditioning: Central Air