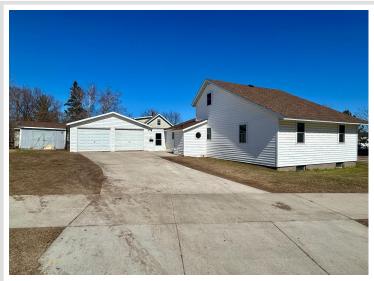

MLS 6515049 Residential

\$159,900

1,331 sq ft

4 bedrooms

1 baths

206 Homecrest Avenue Wadena MN 56482

Status: Pending

## **Description:**

Nice 4 bedroom 1 bath home on a spacious corner lot with two stall garage. 2 bedrooms on main level and 2 upstairs. Main floor laundry. Nice clean and move in ready home at an affordable price point.