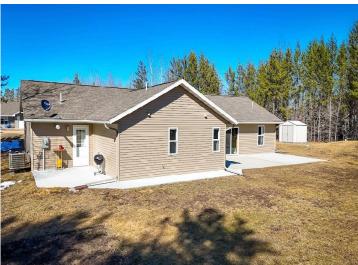

## **Description:**

Nestled on a sprawling 2.55-acre parcel, this meticulously maintained home offers a blend of modern comfort and expansive outdoor living just 4 miles from the airport and shopping conveniences. Boasting only five years of gentle use, the residence features three spacious bedrooms and two tastefully appointed bathrooms, providing ample space for relaxation and daily living. The highlight of the property is its superbly crafted super-sized southern-facing patio, offering an idyllic setting for outdoor gatherings, sun-soaked relaxation, and al fresco dining against a backdrop of scenic vistas. Completing the picture is a convenient three-stall garage, catering to storage needs and ensuring effortless access to vehicles and equipment. With its harmonious fusion of indoor comfort and outdoor splendor, this home presents an unparalleled opportunity for serene living and year-round enjoyment.

## **Additional Details:**

Year Built 2018
Lot Acres 2.55
Lot Dimensions 200x555
Garage Stalls 3

School District 31
Taxes \$3,191
Taxes with Assessments \$3,372
Tax Year 2024