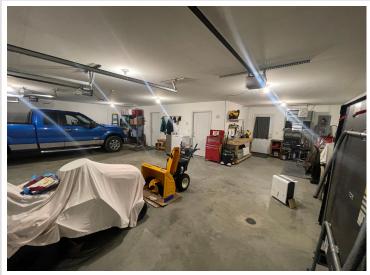

## **Description:**

Nestled on a sprawling 2.55-acre parcel, this meticulously maintained home offers a blend of modern comfort and expansive outdoor living just 4 miles from the airport and shopping conveniences. Boasting only five years of gentle use, the residence features three spacious bedrooms and two tastefully appointed bathrooms, providing ample space for relaxation and daily living. The highlight of the property is its superbly crafted super-sized southern-facing patio, offering an idyllic setting for outdoor gatherings, sun-soaked relaxation, and al fresco dining against a backdrop of scenic vistas. Completing the picture is a convenient three-stall garage, catering to storage needs and ensuring effortless access to vehicles and equipment. With its harmonious fusion of indoor comfort and outdoor splendor, this home presents an unparalleled opportunity for serene living and year-round enjoyment.

## **Additional Details:**

Year Built 2018
Lot Acres 2.55
Lot Dimensions 200x555
Garage Stalls 3

School District 31
Taxes \$3,191
Taxes with Assessments \$3,372
Tax Year 2024