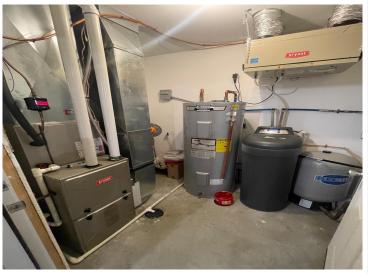

## **Additional Features:**

Fuel: Electric, Propane Heat: Forced Air, Heat Pump