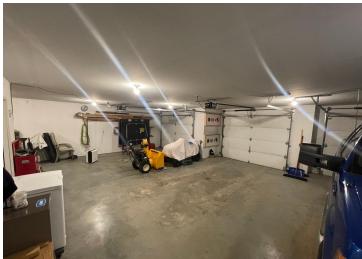

## **Description:**

Nestled on a sprawling 2.55-acre parcel, this meticulously maintained home offers a blend of modern comfort and expansive outdoor living just 4 miles from the airport and shopping conveniences. Boasting only five years of gentle use, the residence features three spacious bedrooms and two tastefully appointed bathrooms, providing ample space for relaxation and daily living. The highlight of the property is its superbly crafted super-sized southern-facing patio, offering an idyllic setting for outdoor gatherings, sun-soaked relaxation, and al fresco dining against a backdrop of scenic vistas. Completing the picture is a convenient three-stall garage, catering to storage needs and ensuring effortless access to vehicles and equipment. With its harmonious fusion of indoor comfort and outdoor splendor, this home presents an unparalleled opportunity for serene living and year-round enjoyment.

## **Additional Details:**

Year Built 2018
Lot Acres 2.55
Lot Dimensions 200x555
Garage Stalls 3

School District 31
Taxes \$3,191
Taxes with Assessments \$3,372
Tax Year 2024