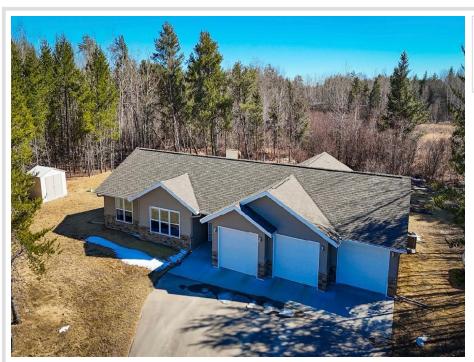

MLS 6515100 Residential

\$349,000

1,793 sq ft 3 bedrooms 2 baths

5680 Whistler Drive Bemidji MN 56601

Status: Active

## **Description:**

Nestled on a sprawling 2.55-acre parcel, this meticulously maintained home offers a blend of modern comfort and expansive outdoor living just 4 miles from the airport and shopping conveniences. Boasting only five years of gentle use, the residence features three spacious bedrooms and two tastefully appointed bathrooms, providing ample space for relaxation and daily living. The highlight of the property is its superbly crafted super-sized southern-facing patio, offering an idyllic setting for outdoor gatherings, sun-soaked relaxation, and al fresco dining against a backdrop of scenic vistas. Completing the picture is a convenient three-stall garage, catering to storage needs and ensuring effortless access to vehicles and equipment. With its harmonious fusion of indoor comfort and outdoor splendor, this home presents an unparalleled opportunity for serene living and year-round enjoyment.

## **Additional Details:**

Year Built 2018
Lot Acres 2.55
Lot Dimensions 200x555
Garage Stalls 3

School District 31
Taxes \$3,191
Taxes with Assessments \$3,372
Tax Year 2024