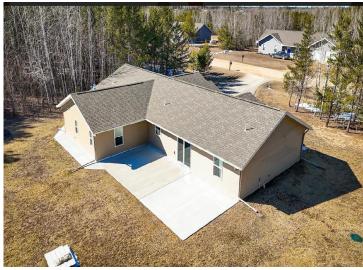

## **Description:**

Nestled on a sprawling 2.55-acre parcel, this meticulously maintained home offers a blend of modern comfort and expansive outdoor living just 4 miles from the airport and shopping conveniences. Boasting only five years of gentle use, the residence features three spacious bedrooms and two tastefully appointed bathrooms, providing ample space for relaxation and daily living. The highlight of the property is its superbly crafted super-sized southern-facing patio, offering an idyllic setting for outdoor gatherings, sun-soaked relaxation, and al fresco dining against a backdrop of scenic vistas. Completing the picture is a convenient three-stall garage, catering to storage needs and ensuring effortless access to vehicles and equipment. With its harmonious fusion of indoor comfort and outdoor splendor, this home presents an unparalleled opportunity for serene living and year-round enjoyment.