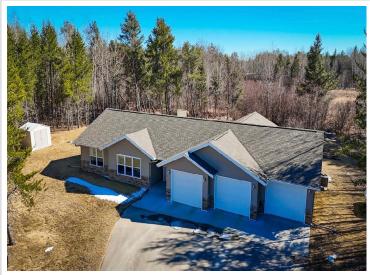

## **Description:**

Nestled on a sprawling 2.55-acre parcel, this meticulously maintained home offers a blend of modern comfort and expansive outdoor living just 4 miles from the airport and shopping conveniences. Boasting only five years of gentle use, the residence features three spacious bedrooms and two tastefully appointed bathrooms, providing ample space for relaxation and daily living. The highlight of the property is its superbly crafted super-sized southern-facing patio, offering an idyllic setting for outdoor gatherings, sun-soaked relaxation, and al fresco dining against a backdrop of scenic vistas. Completing the picture is a convenient three-stall garage, catering to storage needs and ensuring effortless access to vehicles and equipment. With its harmonious fusion of indoor comfort and outdoor splendor, this home presents an unparalleled opportunity for serene living and year-round enjoyment.

## **Additional Details:**

Year Built 2018
Lot Acres 2.55
Lot Dimensions 200x555
Garage Stalls 3

School District 31
Taxes \$3,191
Taxes with Assessments \$3,372
Tax Year 2024