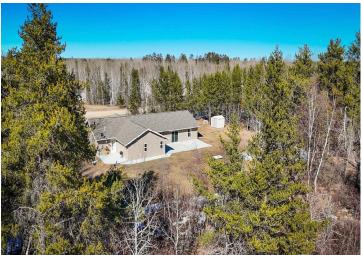

## **Description:**

Nestled on a sprawling 2.55-acre parcel, this meticulously maintained home offers a blend of modern comfort and expansive outdoor living just 4 miles from the airport and shopping conveniences. Boasting only five years of gentle use, the residence features three spacious bedrooms and two tastefully appointed bathrooms, providing ample space for relaxation and daily living. The highlight of the property is its superbly crafted super-sized southern-facing patio, offering an idyllic setting for outdoor gatherings, sun-soaked relaxation, and al fresco dining against a backdrop of scenic vistas. Completing the picture is a convenient three-stall garage, catering to storage needs and ensuring effortless access to vehicles and equipment. With its harmonious fusion of indoor comfort and outdoor splendor, this home presents an unparalleled opportunity for serene living and year-round enjoyment.

## **Additional Details:**

Year Built 2018
Lot Acres 2.55
Lot Dimensions 200x555
Garage Stalls 3

School District 31
Taxes \$3,191
Taxes with Assessments \$3,372
Tax Year 2024