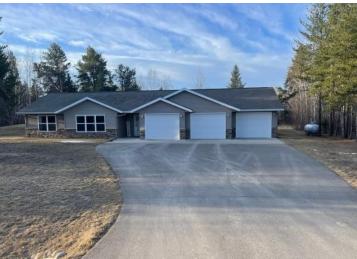

MLS 6515100 Residential

\$349,000

1,793 sq ft 3 bedrooms 2 baths

5680 Whistler Drive Bemidji MN 56601

Status: Active

## **Description:**

Nestled on a sprawling 2.55-acre parcel, this meticulously maintained home offers a blend of modern comfort and expansive outdoor living just 4 miles from the airport and shopping conveniences. Boasting only five years of gentle use, the residence features three spacious bedrooms and two tastefully appointed bathrooms, providing ample space for relaxation and daily living. The highlight of the property is its superbly crafted super-sized southern-facing patio, offering an idyllic setting for outdoor gatherings, sun-soaked relaxation, and al fresco dining against a backdrop of scenic vistas. Completing the picture is a convenient three-stall garage, catering to storage needs and ensuring effortless access to vehicles and equipment. With its harmonious fusion of indoor comfort and outdoor splendor, this home presents an unparalleled opportunity for serene living and year-round enjoyment.