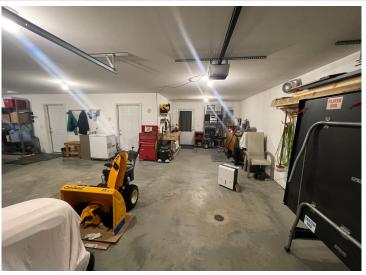

## **Description:**

Nestled on a sprawling 2.55-acre parcel, this meticulously maintained home offers a blend of modern comfort and expansive outdoor living just 4 miles from the airport and shopping conveniences. Boasting only five years of gentle use, the residence features three spacious bedrooms and two tastefully appointed bathrooms, providing ample space for relaxation and daily living. The highlight of the property is its superbly crafted super-sized southern-facing patio, offering an idyllic setting for outdoor gatherings, sun-soaked relaxation, and al fresco dining against a backdrop of scenic vistas. Completing the picture is a convenient three-stall garage, catering to storage needs and ensuring effortless access to vehicles and equipment. With its harmonious fusion of indoor comfort and outdoor splendor, this home presents an unparalleled opportunity for serene living and year-round enjoyment.

## **Additional Details:**

Year Built 2018
Lot Acres 2.55
Lot Dimensions 200x555
Garage Stalls 3

School District 31
Taxes \$3,191
Taxes with Assessments \$3,372
Tax Year 2024