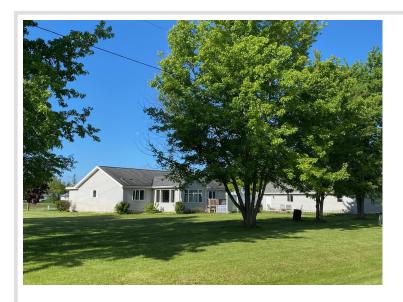

MLS 6515192 Lake Home

\$449,000

1,846 sq ft 3 bedrooms 3 baths

20454 County Road 131 Detroit Lakes MN 56501

Waterfront: Floyd Lake

Status: Hold

## **Description:**

Just in Time for a Fall Move in to be Settled before Winter....Fantastic Flow to a Huge Open Kitchen with Island for Extra Seating, Open into the Living Area, Dining Area with a Coffee Bar, Plus a Sun Room with a Deck off It. All 3 of the Bedrooms are Spacious with Nice Size Closets. Convenience of an Attached Garage... Plus a 2 Stall Detached Garage with a Bonus Area and Another Half Bath Ideal for Guests or Heat and Use for Hobbie Space. Under The One Level Home is a Huge Crawl Space for Storage. Take the Stroll to the Lakeshore to See Your Bonus...Floyd Lake Access Shared with One Neighbor and No HOA Fees! Whether You're Looking for a Retirement Home or a Starter....The Location and Amenities Here are Ideal.