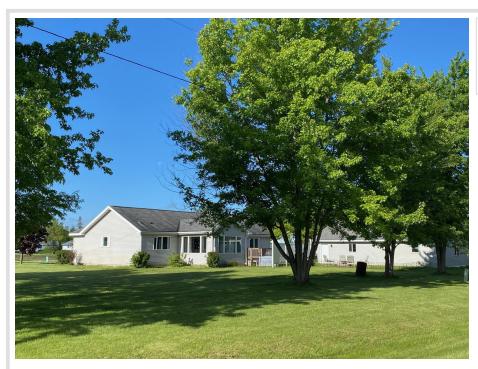

MLS 6515192 Lake Home

\$449,000

1,846 sq ft 3 bedrooms 3 baths

20454 County Road 131 Detroit Lakes MN 56501

Waterfront: Floyd Lake

Status: Hold

## **Description:**

Just in Time for a Fall Move in to be Settled before Winter....Fantastic Flow to a Huge Open Kitchen with Island for Extra Seating, Open into the Living Area, Dining Area with a Coffee Bar, Plus a Sun Room with a Deck off It. All 3 of the Bedrooms are Spacious with Nice Size Closets. Convenience of an Attached Garage... Plus a 2 Stall Detached Garage with a Bonus Area and Another Half Bath Ideal for Guests or Heat and Use for Hobbie Space. Under The One Level Home is a Huge Crawl Space for Storage. Take the Stroll to the Lakeshore to See Your Bonus...Floyd Lake Access Shared with One Neighbor and No HOA Fees! Whether You're Looking for a Retirement Home or a Starter....The Location and Amenities Here are Ideal.