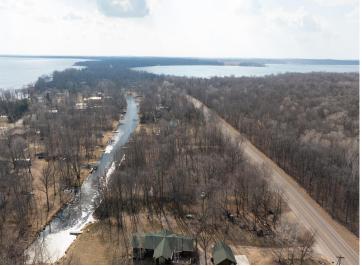

## **Description:**

Discover the perfect location for your dream home or cabin on this treed lot along the Otter Tail Canal, granting access to Otter Tail Lake and just minutes away from Ottertail city. This lot promises boundless potential, while nearby amenities including golf, seasonal festivities, water activities, charming boutiques, and delightful dining options ensure endless entertainment. Otter Tail Lake, spanning over 14,078 acres with depths reaching 120 feet, beckons with its unrivaled fishing and endless water recreation, making it the ultimate destination for lake enthusiasts!

## **Driving Directions:**

County Highway 1 along Otter Tail Lake next to Riviera Dr.

Listed By: Keller Williams Realty Professionals

Affinity Real Estate Inc. participates in the Regional Multiple Listing Service of Minnesota, Inc Broker Reciprocity (sm) program, allowing us to display other broker's listings on our website. All properties are subject to prior sale, change or withdrawal.