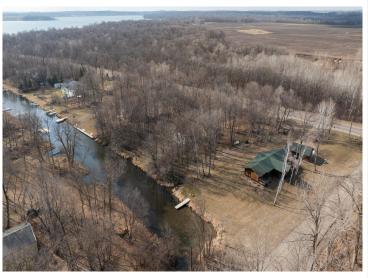

## **Description:**

Discover the perfect location for your dream home or cabin on this treed lot along the Otter Tail Canal, granting access to Otter Tail Lake and just minutes away from Ottertail city. This lot promises boundless potential, while nearby amenities including golf, seasonal festivities, water activities, charming boutiques, and delightful dining options ensure endless entertainment. Otter Tail Lake, spanning over 14,078 acres with depths reaching 120 feet, beckons with its unrivaled fishing and endless water recreation, making it the ultimate destination for lake enthusiasts!