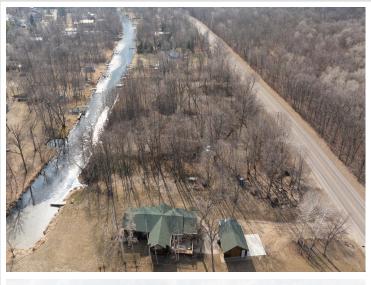

## **Description:**

Discover the perfect location for your dream home or cabin on this treed lot along the Otter Tail Canal, granting access to Otter Tail Lake and just minutes away from Ottertail city. This lot promises boundless potential, while nearby amenities including golf, seasonal festivities, water activities, charming boutiques, and delightful dining options ensure endless entertainment. Otter Tail Lake, spanning over 14,078 acres with depths reaching 120 feet, beckons with its unrivaled fishing and endless water recreation, making it the ultimate destination for lake enthusiasts!

## **Driving Directions:**

County Highway 1 along Otter Tail Lake next to Riviera Dr.

Listed By: Keller Williams Realty Professionals

Affinity Real Estate Inc. participates in the Regional Multiple Listing Service of Minnesota, Inc Broker Reciprocity (sm) program, allowing us to display other broker's listings on our website. All properties are subject to prior sale, change or withdrawal.