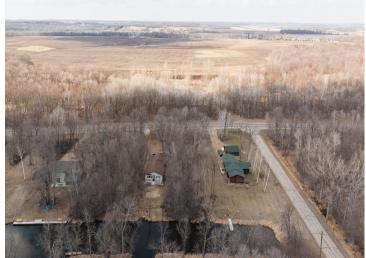

## **Description:**

Discover the perfect location for your dream home or cabin on this treed lot along the Otter Tail Canal, granting access to Otter Tail Lake and just minutes away from Ottertail city. This lot promises boundless potential, while nearby amenities including golf, seasonal festivities, water activities, charming boutiques, and delightful dining options ensure endless entertainment. Otter Tail Lake, spanning over 14,078 acres with depths reaching 120 feet, beckons with its unrivaled fishing and endless water recreation, making it the ultimate destination for lake enthusiasts!

## **Driving Directions:**

County Highway 1 along Otter Tail Lake next to Riviera Dr.

Listed By: Keller Williams Realty Professionals

Affinity Real Estate Inc. participates in the Regional Multiple Listing Service of Minnesota, Inc Broker Reciprocity (sm) program, allowing us to display other broker's listings on our website. All properties are subject to prior sale, change or withdrawal.