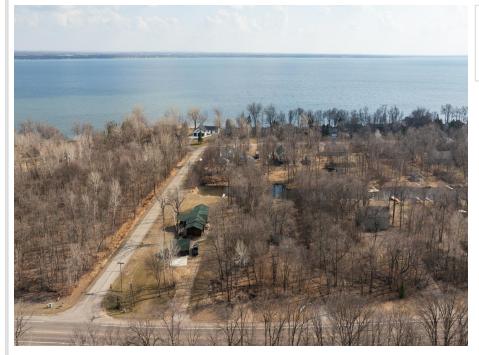

## **Description:**

Discover the perfect location for your dream home or cabin on this treed lot along the Otter Tail Canal, granting access to Otter Tail Lake and just minutes away from Ottertail city. This lot promises boundless potential, while nearby amenities including golf, seasonal festivities, water activities, charming boutiques, and delightful dining options ensure endless entertainment. Otter Tail Lake, spanning over 14,078 acres with depths reaching 120 feet, beckons with its unrivaled fishing and endless water recreation, making it the ultimate destination for lake enthusiasts!

## **Driving Directions:**

County Highway 1 along Otter Tail Lake next to Riviera Dr.

Listed By: Keller Williams Realty Professionals

Affinity Real Estate Inc. participates in the Regional Multiple Listing Service of Minnesota, Inc Broker Reciprocity (sm) program, allowing us to display other broker's listings on our website. All properties are subject to prior sale, change or withdrawal.