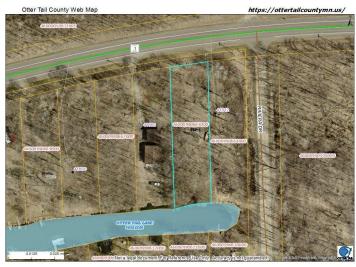

## **Additional Details:**

Lot Acres0.49Lot Dimensions76x271School District549Taxes\$34Taxes with Assessments\$34Tax Year2024

## **Driving Directions:**

County Highway 1 along Otter Tail Lake next to Riviera Dr.

Listed By: Keller Williams Realty Professionals

Affinity Real Estate Inc. participates in the Regional Multiple Listing Service of Minnesota, Inc Broker Reciprocity (sm) program, allowing us to display other broker's listings on our website. All properties are subject to prior sale, change or withdrawal.