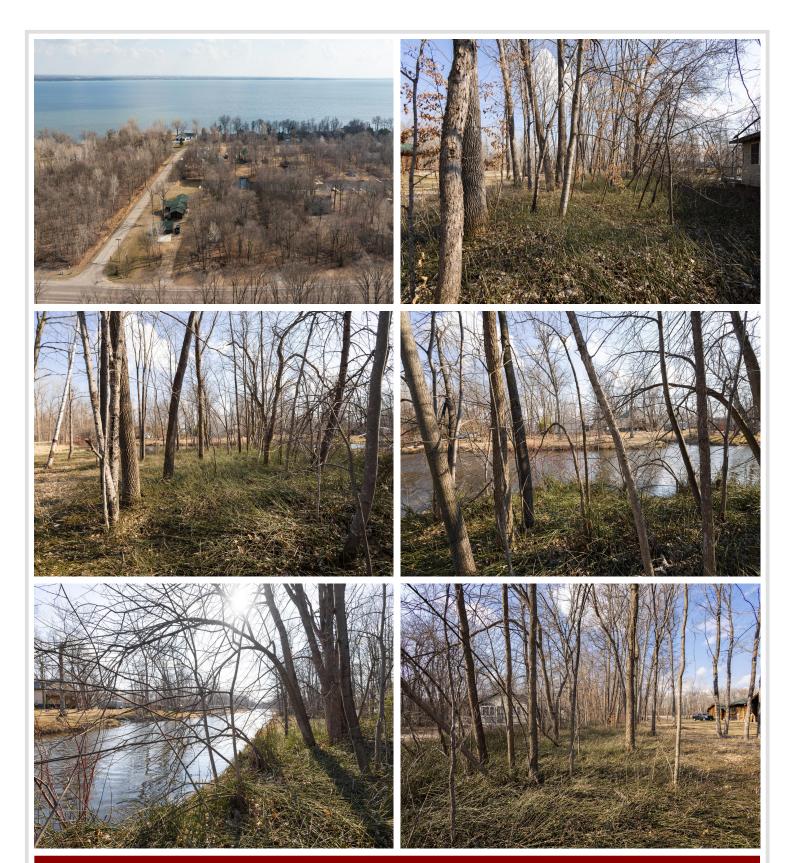

## **Description:**

Discover the perfect location for your dream home or cabin on this treed lot along the Otter Tail Canal, granting access to Otter Tail Lake and just minutes away from Ottertail city. This lot promises boundless potential, while nearby amenities including golf, seasonal festivities, water activities, charming boutiques, and delightful dining options ensure endless entertainment. Otter Tail Lake, spanning over 14,078 acres with depths reaching 120 feet, beckons with its unrivaled fishing and endless water recreation, making it the ultimate destination for lake enthusiasts!

## **Additional Details:**

Lot Acres0.49Lot Dimensions76x271School District549Taxes\$34Taxes with Assessments\$34Tax Year2024