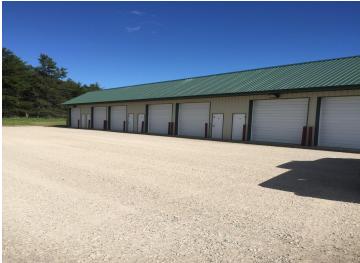

## **Description:**

Great place to store your lake toys, call for more details. 15x30 storage garage in the Breezy Point Storage Park, gated common interest community. The Association fee is \$508 per year. 10x10 overhead door, and a 3 foot service door.