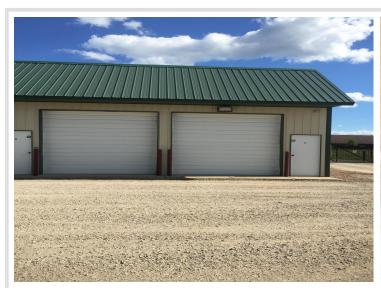

## **Description:**

Great place to store your lake toys, call for more details. 15x30 storage garage in the Breezy Point Storage Park, gated common interest community. The Association fee is \$508 per year. 10x10 overhead door, and a 3 foot service door.