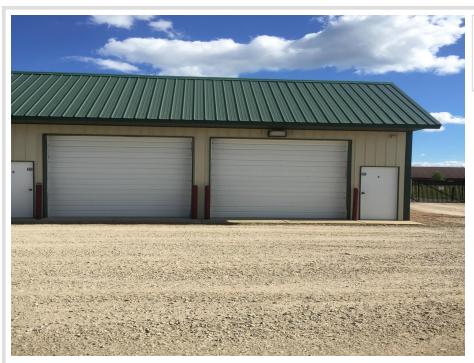

## **Description:**

Great place to store your lake toys, call for more details. 15x30 storage garage in the Breezy Point Storage Park, gated common interest community. The Association fee is \$508 per year. 10x10 overhead door, and a 3 foot service door.