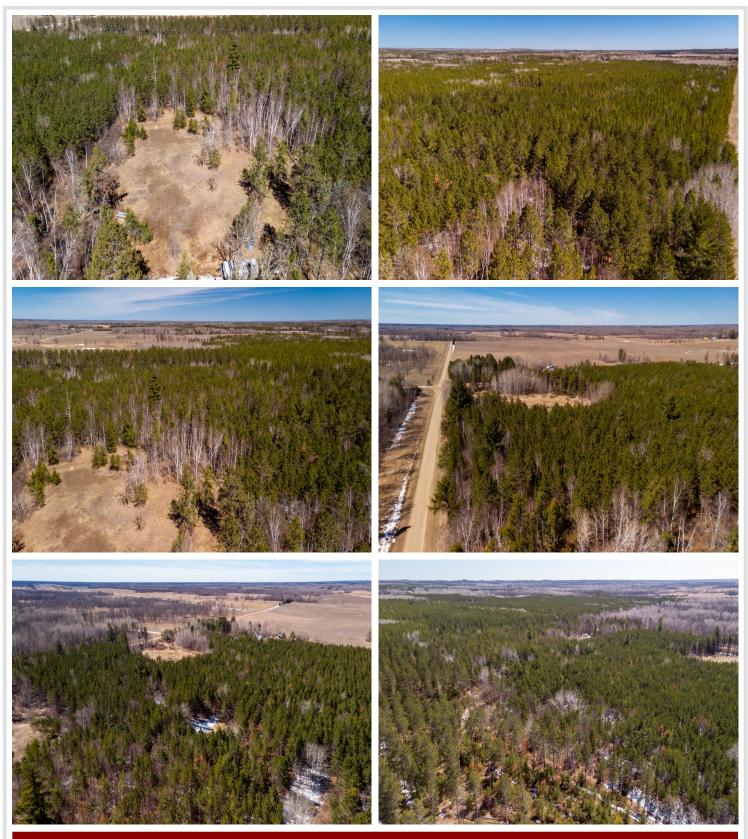

## **Description:**

This sprawling 40-acre corner parcel offers the perfect blend of rustic charm & modern conveniences. It's a haven for those seeking a tranquil escape or an adventurous outdoor lifestyle. The property boasts a cozy camper, providing a comfortable retreat after a day of exploring the natural surroundings. Additionally, a storage shed on-site ensures your equipment & recreational gear are well-protected. Wildlife enthusiasts will find themselves in a paradise, with regular sightings of bear, deer, turkeys, & more. Whether you're hunting, photographing wildlife, or simply enjoying the peace of the great outdoors, this property offers an immersive experience into nature. The property has electrical in & the strategic corner location enhances access to the property. This unique combination of natural beauty, located near Spider Lake Recreational Area, & thoughtful amenities make this 40-acre parcel an exceptional opportunity for those seeking a private escape or a base for outdoor pursuits.

### **Driving Directions:**

From Pine River, West on County Road 2 (24th Street SW) to property on right. Property is approximately .8 miles west of Highway 64. Watch for signs.

Listed By: Edina Realty, Inc.