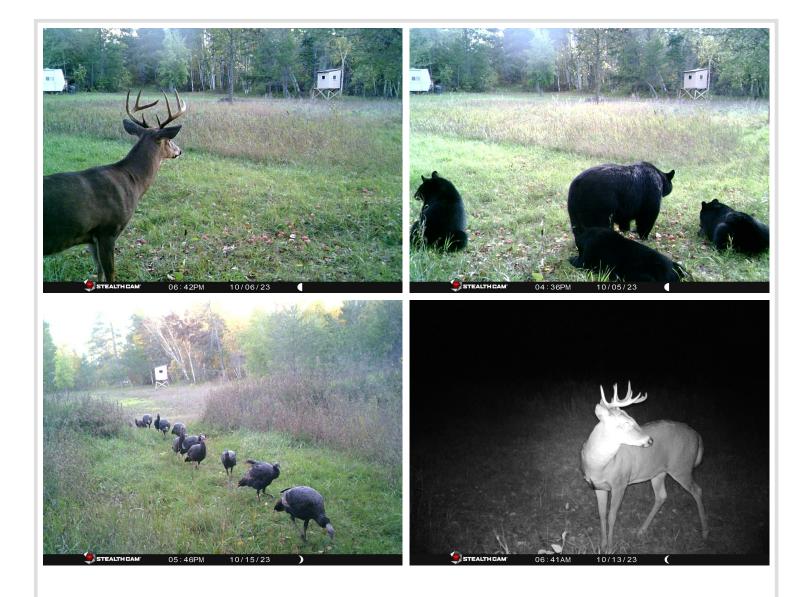

## **Description:**

This sprawling 40-acre corner parcel offers the perfect blend of rustic charm & modern conveniences. It's a haven for those seeking a tranquil escape or an adventurous outdoor lifestyle. The property boasts a cozy camper, providing a comfortable retreat after a day of exploring the natural surroundings. Additionally, a storage shed on-site ensures your equipment & recreational gear are well-protected. Wildlife enthusiasts will find themselves in a paradise, with regular sightings of bear, deer, turkeys, & more. Whether you're hunting, photographing wildlife, or simply enjoying the peace of the great outdoors, this property offers an immersive experience into nature. The property has electrical in & the strategic corner location enhances access to the property. This unique combination of natural beauty, located near Spider Lake Recreational Area, & thoughtful amenities make this 40-acre parcel an exceptional opportunity for those seeking a private escape or a base for outdoor pursuits.