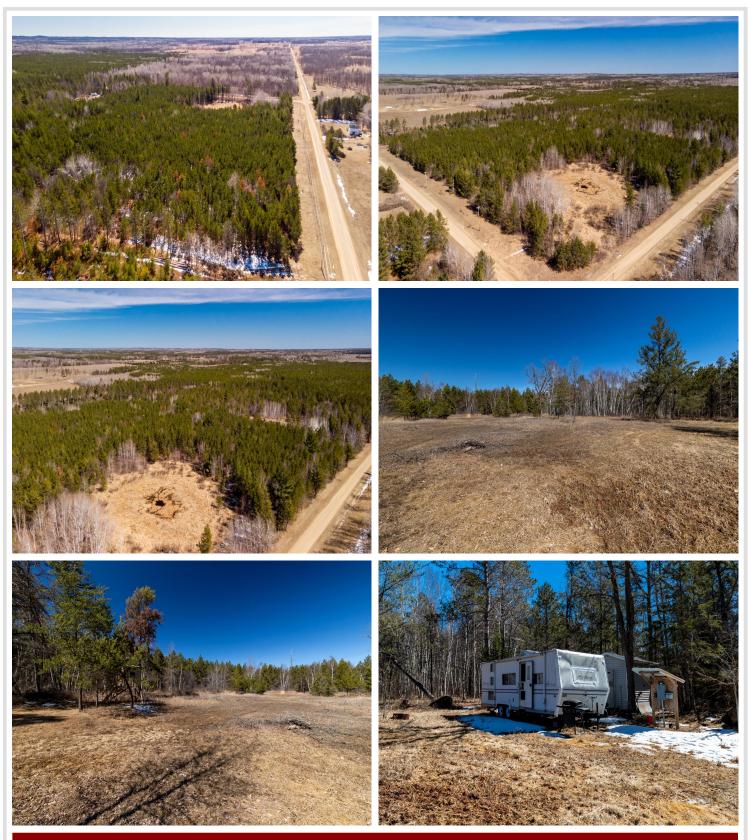

## **Description:**

This sprawling 40-acre corner parcel offers the perfect blend of rustic charm & modern conveniences. It's a haven for those seeking a tranquil escape or an adventurous outdoor lifestyle. The property boasts a cozy camper, providing a comfortable retreat after a day of exploring the natural surroundings. Additionally, a storage shed on-site ensures your equipment & recreational gear are well-protected. Wildlife enthusiasts will find themselves in a paradise, with regular sightings of bear, deer, turkeys, & more. Whether you're hunting, photographing wildlife, or simply enjoying the peace of the great outdoors, this property offers an immersive experience into nature. The property has electrical in & the strategic corner location enhances access to the property. This unique combination of natural beauty, located near Spider Lake Recreational Area, & thoughtful amenities make this 40-acre parcel an exceptional opportunity for those seeking a private escape or a base for outdoor pursuits.