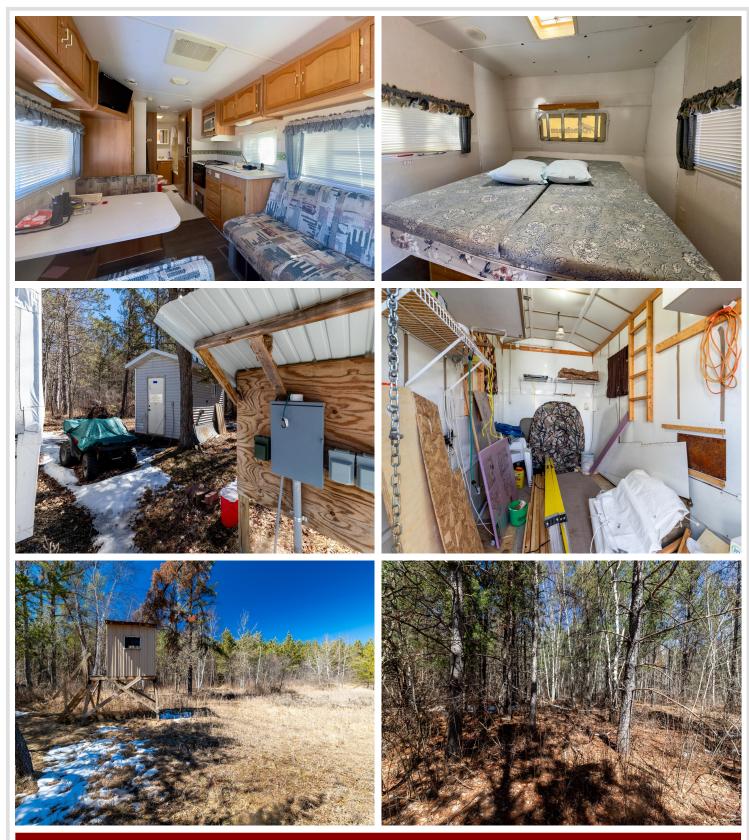

## **Description:**

This sprawling 40-acre corner parcel offers the perfect blend of rustic charm & modern conveniences. It's a haven for those seeking a tranquil escape or an adventurous outdoor lifestyle. The property boasts a cozy camper, providing a comfortable retreat after a day of exploring the natural surroundings. Additionally, a storage shed on-site ensures your equipment & recreational gear are well-protected. Wildlife enthusiasts will find themselves in a paradise, with regular sightings of bear, deer, turkeys, & more. Whether you're hunting, photographing wildlife, or simply enjoying the peace of the great outdoors, this property offers an immersive experience into nature. The property has electrical in & the strategic corner location enhances access to the property. This unique combination of natural beauty, located near Spider Lake Recreational Area, & thoughtful amenities make this 40-acre parcel an exceptional opportunity for those seeking a private escape or a base for outdoor pursuits.