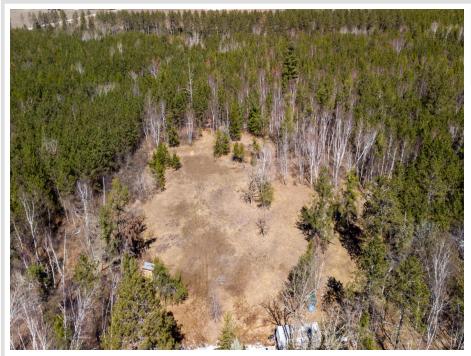

## **Description:**

This sprawling 40-acre corner parcel offers the perfect blend of rustic charm & modern conveniences. It's a haven for those seeking a tranquil escape or an adventurous outdoor lifestyle. The property boasts a cozy camper, providing a comfortable retreat after a day of exploring the natural surroundings. Additionally, a storage shed on-site ensures your equipment & recreational gear are well-protected. Wildlife enthusiasts will find themselves in a paradise, with regular sightings of bear, deer, turkeys, & more. Whether you're hunting, photographing wildlife, or simply enjoying the peace of the great outdoors, this property offers an immersive experience into nature. The property has electrical in & the strategic corner location enhances access to the property. This unique combination of natural beauty, located near Spider Lake Recreational Area, & thoughtful amenities make this 40-acre parcel an exceptional opportunity for those seeking a private escape or a base for outdoor pursuits.