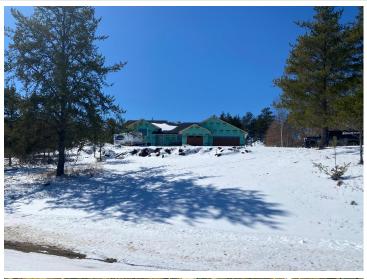

## **Description:**

You can't miss this custom built, new construction, as you drive into Grant Hills. Atop a corner lot, in a quiet, dead-end neighborhood, just outside of Bemidji. Close to schools and town. Designed as a 4-level split layout offering multiple living spaces. 4 bedroom, 2.5 bath, 3 living rooms, 3 stall garage. Quality craftsmanship throughout!

## **Additional Details:**

Year Built 2024 Lot Acres 2.14

Lot Dimensions 372x215x331x276

Garage Stalls 3
School District 31
Taxes \$224
Taxes with Assessments \$224
Tax Year 2024