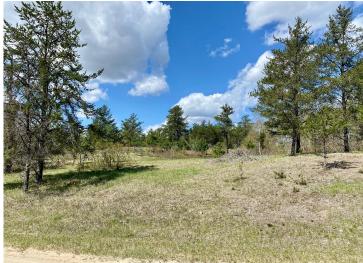

## **Description:**

You can't miss this custom built, new construction, as you drive into Grant Hills. Atop a corner lot, in a quiet, dead-end neighborhood, just outside of Bemidji. Close to schools and town. Designed as a 4-level split layout offering multiple living spaces. 4 bedroom, 2.5 bath, 3 living rooms, 3 stall garage. Quality craftsmanship throughout!

## **Additional Details:**

Year Built 2024 Lot Acres 2.14

Lot Dimensions 372x215x331x276

Garage Stalls 3
School District 31
Taxes \$224
Taxes with Assessments \$224
Tax Year 2024