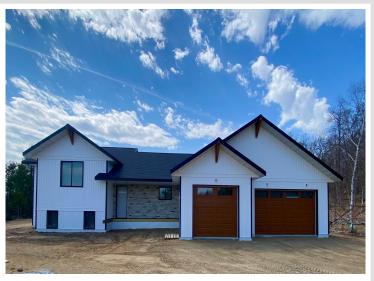

MLS 6516575 Residential

\$549,000

3,156 sq ft 4 bedrooms 3 baths

1141 Grant Hills Road Bemidji MN 56601

Status: Active

## **Description:**

You can't miss this custom built, new construction, as you drive into Grant Hills. Atop a corner lot, in a quiet, dead-end neighborhood, just outside of Bemidji. Close to schools and town. Designed as a 4-level split layout offering multiple living spaces. 4 bedroom, 2.5 bath, 3 living rooms, 3 stall garage. Quality craftsmanship throughout!

## **Additional Details:**

Year Built 2024 Lot Acres 2.14

Lot Dimensions 372x215x331x276

Garage Stalls 3
School District 31
Taxes \$224
Taxes with Assessments \$224
Tax Year 2024