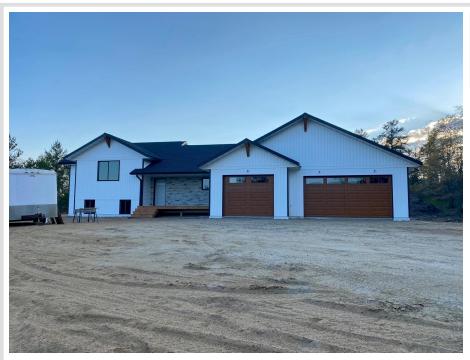

MLS 6516575 Residential

\$549,000

3,156 sq ft 4 bedrooms 3 baths

1141 Grant Hills Road Bemidji MN 56601

Status: Active

## **Description:**

You can't miss this custom built, new construction, as you drive into Grant Hills. Atop a corner lot, in a quiet, dead-end neighborhood, just outside of Bemidji. Close to schools and town. Designed as a 4-level split layout offering multiple living spaces. 4 bedroom, 2.5 bath, 3 living rooms, 3 stall garage. Quality craftsmanship throughout!

## **Additional Details:**

Year Built 2024 Lot Acres 2.14

Lot Dimensions 372x215x331x276

Garage Stalls 3
School District 31
Taxes \$224
Taxes with Assessments \$224
Tax Year 2024