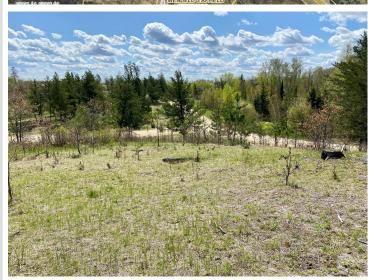

## **Description:**

You can't miss this custom built, new construction, as you drive into Grant Hills. Atop a corner lot, in a quiet, dead-end neighborhood, just outside of Bemidji. Close to schools and town. Designed as a 4-level split layout offering multiple living spaces. 4 bedroom, 2.5 bath, 3 living rooms, 3 stall garage. Quality craftsmanship throughout!

## **Additional Details:**

Year Built 2024 Lot Acres 2.14

Lot Dimensions 372x215x331x276

Garage Stalls 3
School District 31
Taxes \$224
Taxes with Assessments \$224
Tax Year 2024