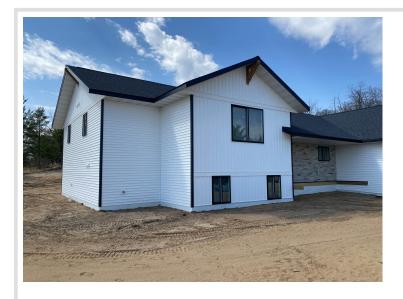

## **Description:**

You can't miss this custom built, new construction, as you drive into Grant Hills. Atop a corner lot, in a quiet, dead-end neighborhood, just outside of Bemidji. Close to schools and town. Designed as a 4-level split layout offering multiple living spaces. 4 bedroom, 2.5 bath, 3 living rooms, 3 stall garage. Quality craftsmanship throughout!

## **Additional Features:**

Basement: Daylight/Lookout Windows, Drain Tiled, Egress Window(s), Finished, Full, Insulating Concrete Forms, Sump Pump Fuel: Propane Garage: 3 Heat: Forced Air, Heat Pump Sewer: Private Sewer Water: Private, Well Air Conditioning: Central Air