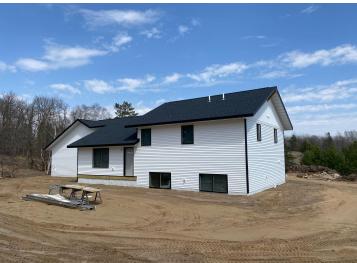

MLS 6516575 Residential

\$549,000

3,156 sq ft 4 bedrooms 3 baths

1141 Grant Hills Road Bemidji MN 56601

Status: Active

## **Description:**

You can't miss this custom built, new construction, as you drive into Grant Hills. Atop a corner lot, in a quiet, dead-end neighborhood, just outside of Bemidji. Close to schools and town. Designed as a 4-level split layout offering multiple living spaces. 4 bedroom, 2.5 bath, 3 living rooms, 3 stall garage. Quality craftsmanship throughout!

## **Additional Details:**

Year Built 2024 Lot Acres 2.14

Lot Dimensions 372x215x331x276

Garage Stalls 3
School District 31
Taxes \$224
Taxes with Assessments \$224
Tax Year 2024