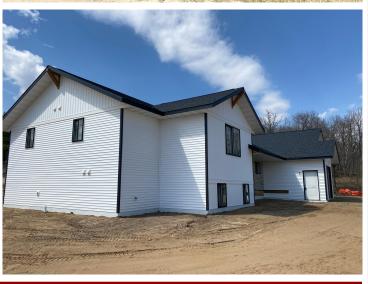

## **Description:**

You can't miss this custom built, new construction, as you drive into Grant Hills. Atop a corner lot, in a quiet, dead-end neighborhood, just outside of Bemidji. Close to schools and town. Designed as a 4-level split layout offering multiple living spaces. 4 bedroom, 2.5 bath, 3 living rooms, 3 stall garage. Quality craftsmanship throughout!

## **Additional Features:**

Basement: Daylight/Lookout Windows, Drain Tiled, Egress Window(s), Finished, Full, Insulating Concrete Forms, Sump Pump Fuel: Propane Garage: 3 Heat: Forced Air, Heat Pump Sewer: Private Sewer Water: Private, Well Air Conditioning: Central Air