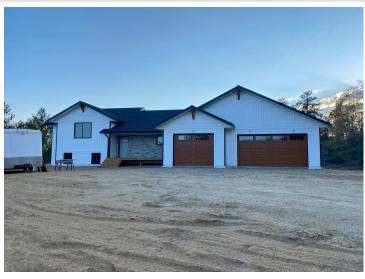

MLS 6516575 Residential

\$549,000

3,156 sq ft 4 bedrooms 3 baths

1141 Grant Hills Road Bemidji MN 56601

Status: Active

## **Description:**

You can't miss this custom built, new construction, as you drive into Grant Hills. Atop a corner lot, in a quiet, dead-end neighborhood, just outside of Bemidji. Close to schools and town. Designed as a 4-level split layout offering multiple living spaces. 4 bedroom, 2.5 bath, 3 living rooms, 3 stall garage. Quality craftsmanship throughout!

## **Additional Details:**

Year Built 2024 Lot Acres 2.14

Lot Dimensions 372x215x331x276

Garage Stalls 3
School District 31
Taxes \$224
Taxes with Assessments \$224
Tax Year 2024