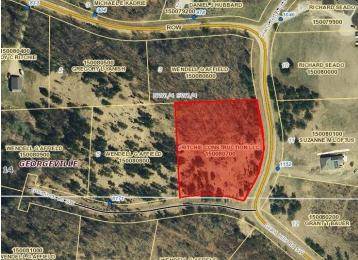

## **Additional Details:**

Year Built 2024 Lot Acres 2.14

Lot Dimensions 372x215x331x276

Garage Stalls 3
School District 31
Taxes \$224
Taxes with Assessments \$224
Tax Year 2024

## **Driving Directions:**

West on Division St, south on Becida Rd (roundabout) 1.5 miles, right on Boot Lake Rd .5 mile, right on Grant Hills Rd. Lot on the left.

Listed By: CENTURY 21 Dickinson Realtors