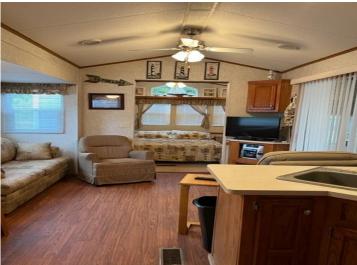

MLS 6516721 Lake Home

\$84,000

350 sq ft 2 bedrooms 1 baths

26477 State Highway 78 Battle Lake MN 56515

Waterfront: Otter Tail

Status: Closed

## **Description:**

Affordable Access to Otter Tail Lake.

2007 Park Model located in Woodland Beach Association. 2 Bedroom 1 Bath with Large 225 sq ft porch Porch. Be Part Owner of this 7.78 Acre property with 285 feet on Otter Tail Lake. Annual Fee is \$1,200, Cable TV \$205. 2024 Fees have