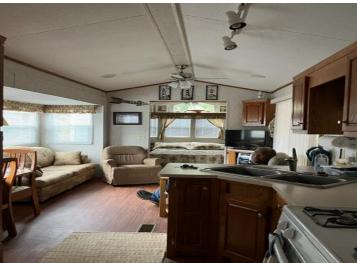

## **Description:**

Affordable Access to Otter Tail Lake.

2007 Park Model located in Woodland Beach Association. 2 Bedroom 1 Bath with Large 225 sq ft porch Porch. Be Part Owner of this 7.78 Acre property with 285 feet on Otter Tail Lake. Annual Fee is \$1,200, Cable TV \$205. 2024 Fees have

## **Additional Features:**

Basement: None Fuel: Electric Heat: Forced Air Sewer: Shared Septic Water: Shared System Air Conditioning: Central Air