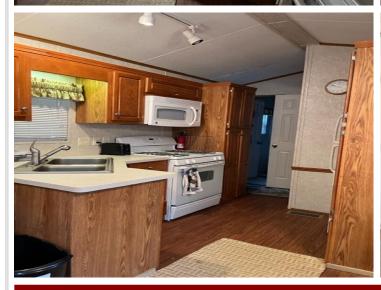

MLS 6516721 Lake Home

\$84,000

350 sq ft 2 bedrooms 1 baths

26477 State Highway 78 Battle Lake MN 56515

Waterfront: Otter Tail

Status: Closed

## **Description:**

Affordable Access to Otter Tail Lake.

2007 Park Model located in Woodland Beach Association. 2 Bedroom 1 Bath with Large 225 sq ft porch Porch. Be Part Owner of this 7.78 Acre property with 285 feet on Otter Tail Lake. Annual Fee is \$1,200, Cable TV \$205. 2024 Fees have