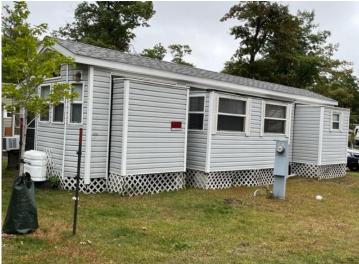

MLS 6516721 Lake Home

\$84,000

350 sq ft 2 bedrooms 1 baths

26477 State Highway 78 Battle Lake MN 56515

Waterfront: Otter Tail

Status: Closed

## **Description:**

Affordable Access to Otter Tail Lake.

2007 Park Model located in Woodland Beach Association. 2 Bedroom 1 Bath with Large 225 sq ft porch Porch. Be Part Owner of this 7.78 Acre property with 285 feet on Otter Tail Lake. Annual Fee is \$1,200, Cable TV \$205. 2024 Fees have