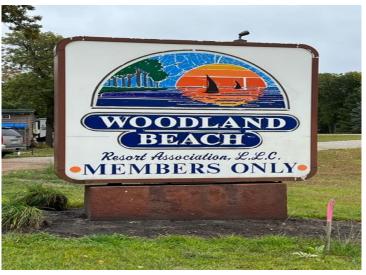

## **Description:**

Affordable Access to Otter Tail Lake.

2007 Park Model located in Woodland Beach Association. 2 Bedroom 1 Bath with Large 225 sq ft porch Porch. Be Part Owner of this 7.78 Acre property with 285 feet on Otter Tail Lake. Annual Fee is \$1,200, Cable TV \$205. 2024 Fees have

Great swimming beach. Boat slip included.

Get ready for the Summer of 2024!

## **Driving Directions:**

From Perham go South 0n County Highway 78 to Woodland Beach Resort

Listed By: Re/Max Lakes Region

Affinity Real Estate Inc. participates in the Regional Multiple Listing Service of Minnesota, Inc Broker Reciprocity (sm) program, allowing us to display other broker's listings on our website. All properties are subject to prior sale, change or withdrawal.