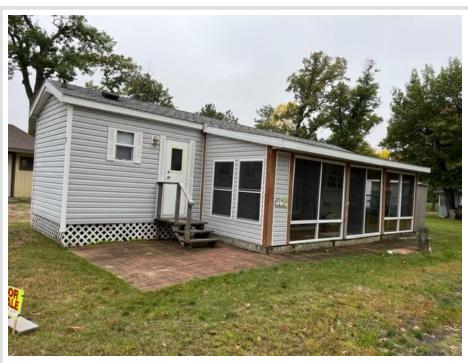

MLS 6516721 Lake Home

\$84,000

350 sq ft 2 bedrooms 1 baths

26477 State Highway 78 Battle Lake MN 56515

Waterfront: Otter Tail

Status: Closed

## **Description:**

Affordable Access to Otter Tail Lake.

2007 Park Model located in Woodland Beach Association. 2 Bedroom 1 Bath with Large 225 sq ft porch Porch. Be Part Owner of this 7.78 Acre property with 285 feet on Otter Tail Lake. Annual Fee is \$1,200, Cable TV \$205. 2024 Fees have

## **Additional Details:**

Year Built 2007 Lot Acres 7.85 Lot Dimensions Irreg School District 542

Taxes (unreported) Taxes with Assessments (unreported)

Tax Year 2023