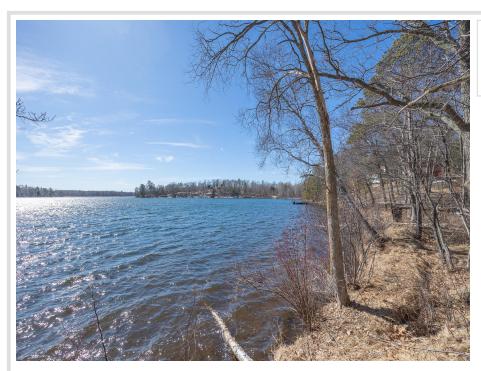

## **Description:**

With a shoreline spanning just over 200 feet, this lakeside property presents a breathtaking panorama of Hay Lake, catching the gentle southeast breeze. The landscape offers a blend of towering pines and hardwoods. Plus, just across the road is over 375 acres of public land to enjoy. The two cottages are being sold in their present condition, any future building will require a variance to build.

## **Additional Details:**

Lot Acres 1.11

Lot Dimensions 202x216x203x266

School District 2174
Taxes \$760
Taxes with Assessments \$892
Tax Year 2024