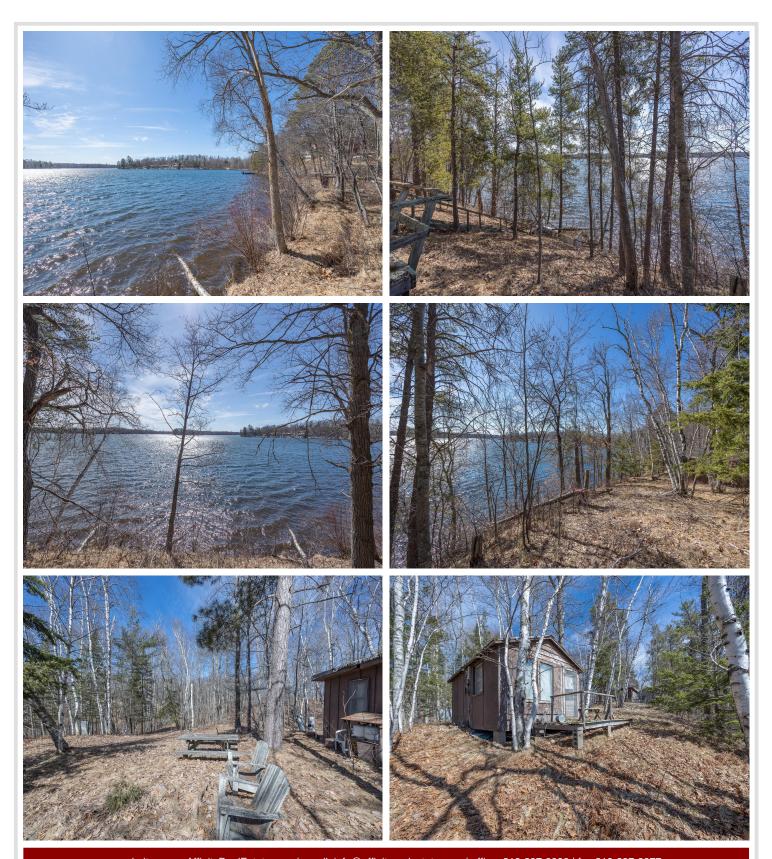

## **Description:**

With a shoreline spanning just over 200 feet, this lakeside property presents a breathtaking panorama of Hay Lake, catching the gentle southeast breeze. The landscape offers a blend of towering pines and hardwoods. Plus, just across the road is over 375 acres of public land to enjoy. The two cottages are being sold in their present condition, any future building will require a variance to build.

## **Additional Details:**

Lot Acres 1.11

Lot Dimensions 202x216x203x266

School District 2174
Taxes \$760
Taxes with Assessments \$892
Tax Year 2024