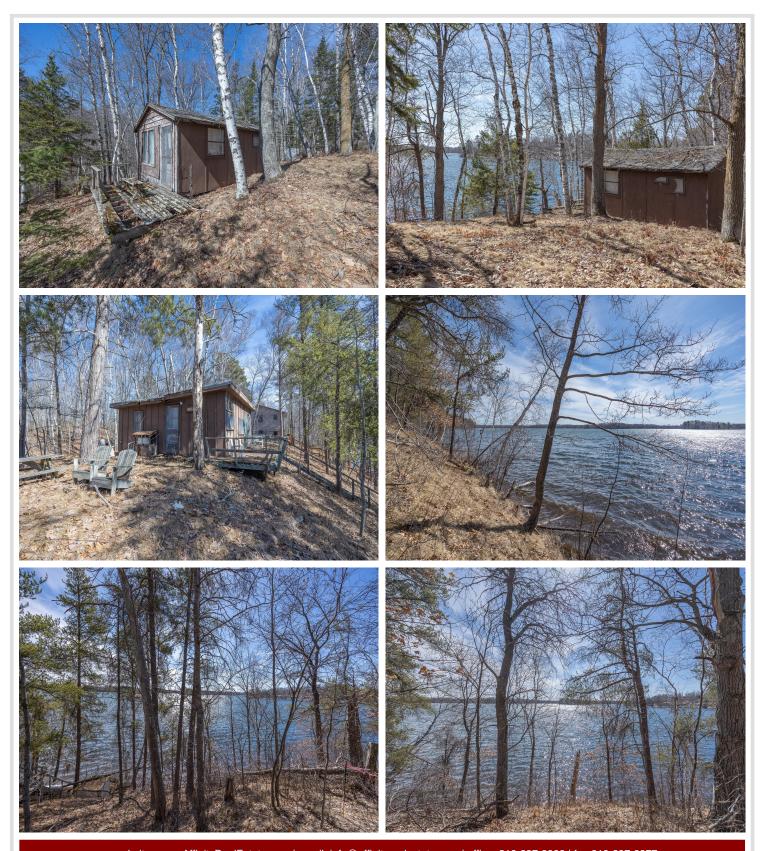

## **Description:**

With a shoreline spanning just over 200 feet, this lakeside property presents a breathtaking panorama of Hay Lake, catching the gentle southeast breeze. The landscape offers a blend of towering pines and hardwoods. Plus, just across the road is over 375 acres of public land to enjoy. The two cottages are being sold in their present condition, any future building will require a variance to build.

## **Additional Details:**

Lot Acres 1.11

Lot Dimensions 202x216x203x266

School District 2174
Taxes \$760
Taxes with Assessments \$892
Tax Year 2024