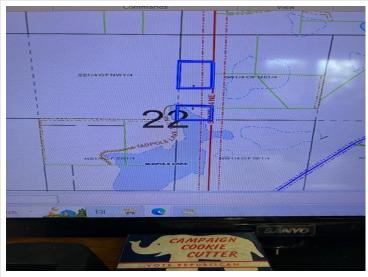

## **Description:**

Wooded lot with property on Tade Pole Lake. Wooded lot price with lakeshore. Great land/place for weekend retreat or retirement without the high taxes of other lake properties.

## **Additional Details:**

Lot Acres 3.66 Lot Dimensions ir School District 118 Taxes \$48 Taxes with Assessments \$48 Tax Year 2024

\$49,900 MLS 6517075 Lake Land 1414 TADPOLE LAKE TRL NE Longville MN 56655