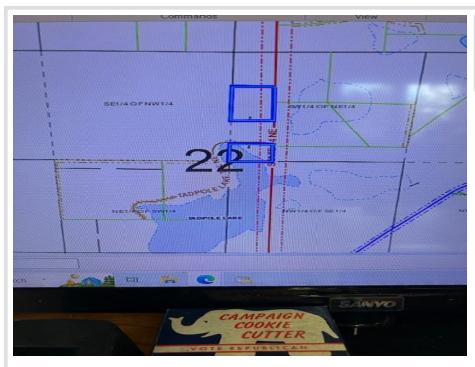

## **Description:**

Wooded lot with property on Tade Pole Lake. Wooded lot price with lakeshore. Great land/place for weekend retreat or retirement without the high taxes of other lake properties.

## **Additional Details:**

Lot Acres 3.66 Lot Dimensions ir School District 118 Taxes \$48 Taxes with Assessments \$48 Tax Year 2024

\$49,900 MLS 6517075 Lake Land 1414 TADPOLE LAKE TRL NE Longville MN 56655