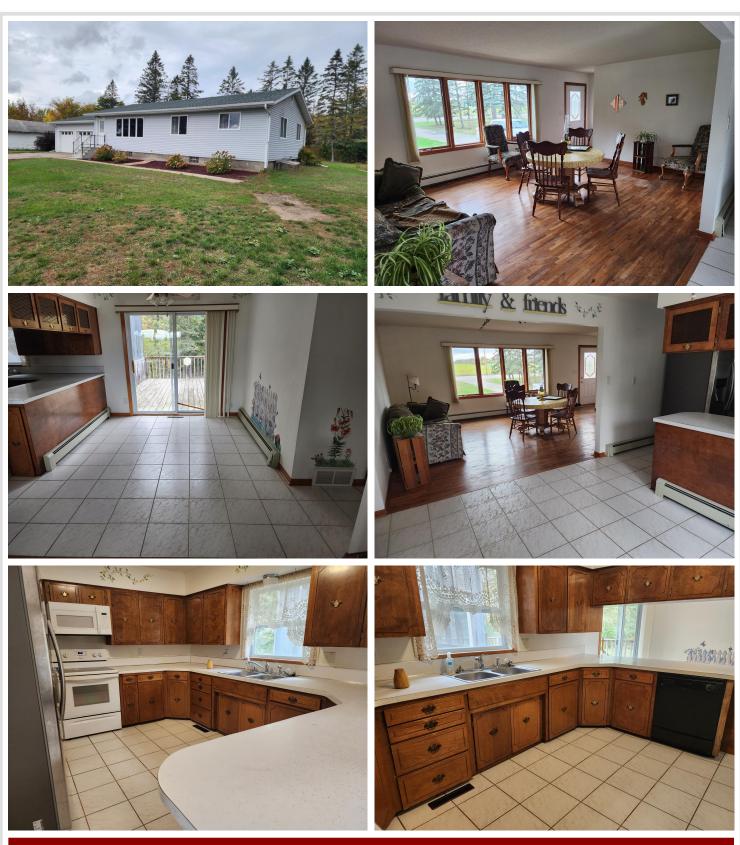

## **Description:**

BACK..... AT A REDUCED PRICE .....MAIN FLOOR LAUNDRY.......HARD SURFACE ROAD.......3 bedroom home is good shape, Red Eye river frontage, attached 2 car garage, Hot water heating. MOVE IN READY. Seller want to see this SOLD!

#### Additional Features:

Basement: Full, Partially Finished Fuel: Oil Garage: 2 Heat: Boiler Sewer: Tank with Drainage Field Water: Drilled Air Conditioning: Central Air