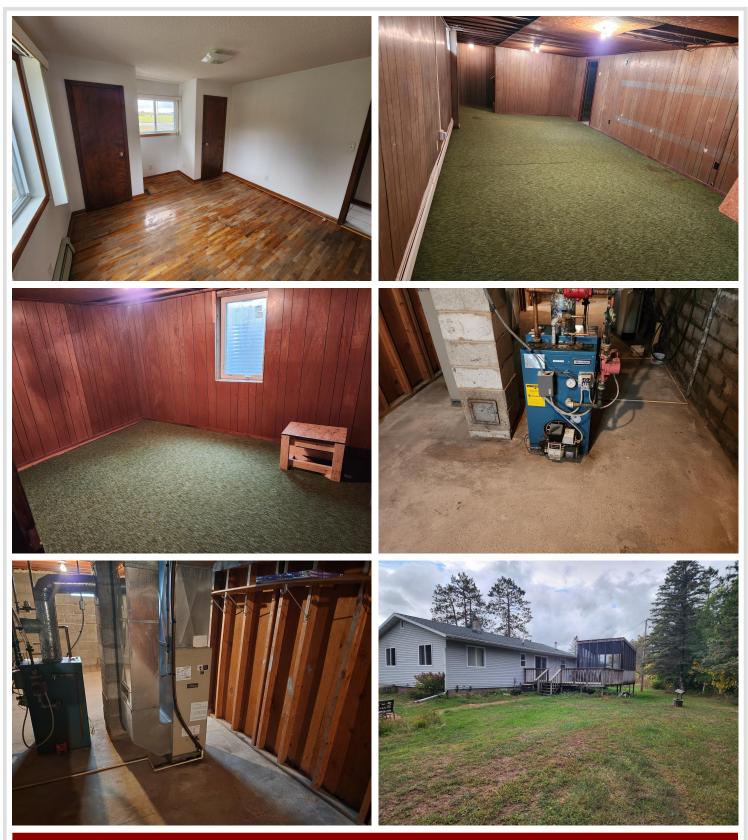

#### Additional Features:

Basement: Full, Partially Finished Fuel: Oil Garage: 2 Heat: Boiler Sewer: Tank with Drainage Field Water: Drilled Air Conditioning: Central Air