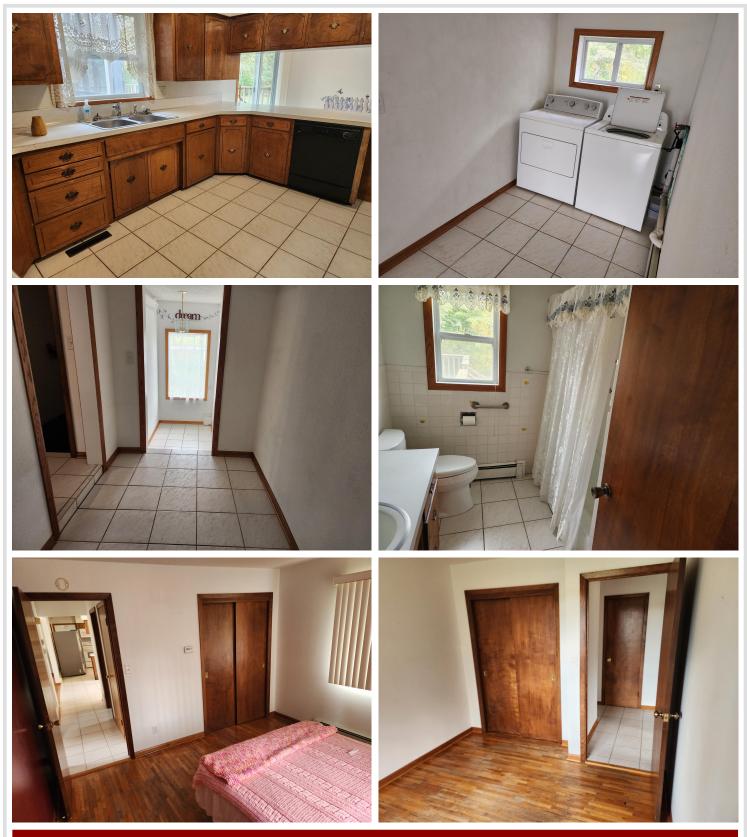

## **Description:**

BACK..... AT A REDUCED PRICE .....MAIN FLOOR LAUNDRY.......HARD SURFACE ROAD.......3 bedroom home is good shape, Red Eye river frontage, attached 2 car garage, Hot water heating. MOVE IN READY. Seller want to see this SOLD!

#### Additional Features:

Basement: Full, Partially Finished Fuel: Oil Garage: 2 Heat: Boiler Sewer: Tank with Drainage Field Water: Drilled Air Conditioning: Central Air